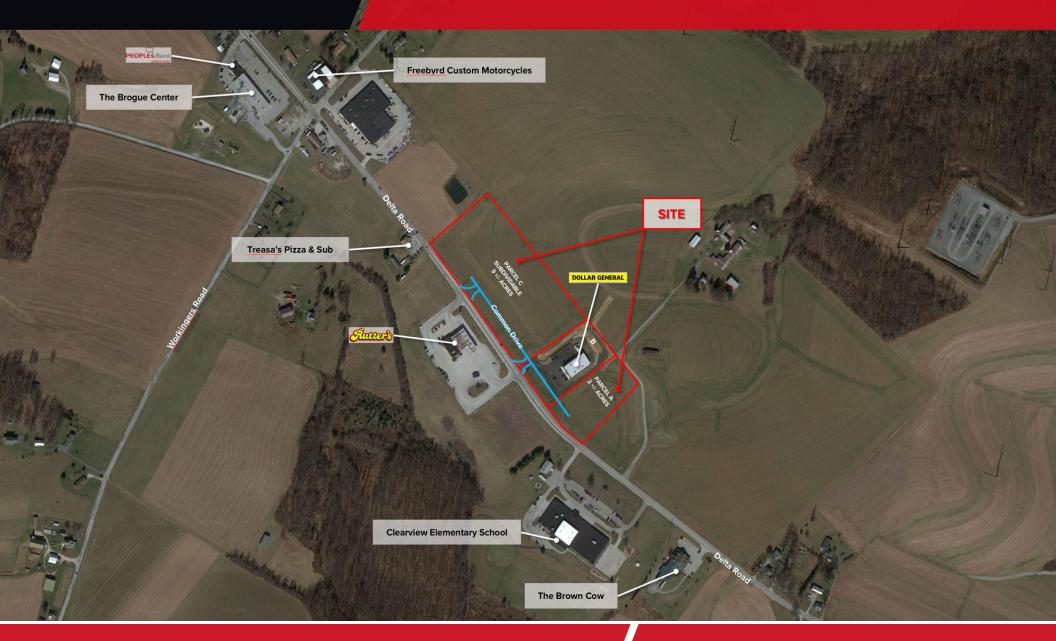

# 2635 DELTA RD.

Join Dollar General • Opportunities Up To 11 Acres

### Benefits

- Up to 9 Acres
- Will Subdivide
- Zoned Commercial
- Chanceford Township
- Join Dollar General
- Ideal for Offices, Retail, Contractor Equipment Dealer

### **PROPERTY OVERVIEW**

These 9 acres are to be subdivided from a larger tract. Owner will subdivide \$120.000/Acre.

#### PROPERTY HIGHLIGHTS

- Up to 9 Acres
- Will Subdivide
- Zoned Commercial

- · Chanceford Township
- · Join Dollar General
- Ideal for Offices, Retail, Contractor Equipment Dealer