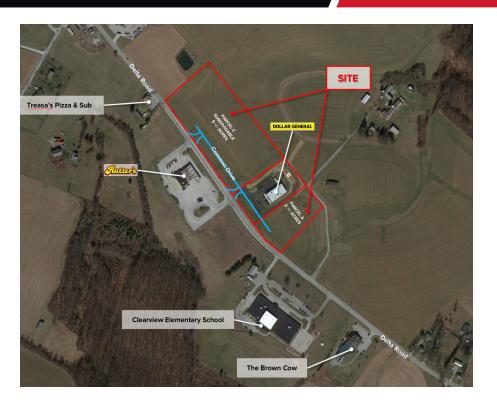

# 2635 DELTA RD.

Join Dollar General • Opportunities Up To 11 Acres

### Benefits

- Up to 9 Acres
- Will Subdivide
- Zoned Commercial
- Chanceford Township
- Join Dollar General
- Ideal for Offices, Retail, Contractor Equipment Dealer

### **PROPERTY OVERVIEW**

These 9 acres are to be subdivided from a larger tract. Owner will subdivide \$120.000/Acre.

#### PROPERTY HIGHLIGHTS

- Up to 9 Acres
- Will Subdivide
- Zoned Commercial

- · Chanceford Township
- · Join Dollar General
- Ideal for Offices, Retail, Contractor Equipment Dealer