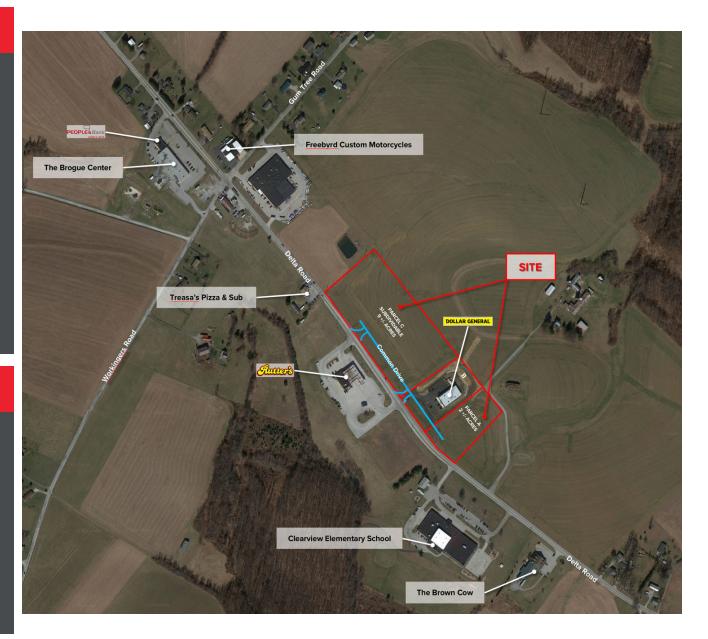

# 2635 DELTA RD.

Join Dollar General • Opportunities Up To 11 Acres

### Benefits

- Up to 9 Acres
- Will Subdivide
- Zoned Commercial
- Chanceford Township
- Join Dollar General
- Ideal for Offices, Retail, Contractor Equipment Dealer

### **PROPERTY OVERVIEW**

These 9 acres are to be subdivided from a larger tract. Owner will subdivide \$120.000/Acre.

#### PROPERTY HIGHLIGHTS

- Up to 9 Acres
- Will Subdivide
- Zoned Commercial

- · Chanceford Township
- · Join Dollar General
- Ideal for Offices, Retail, Contractor Equipment Dealer