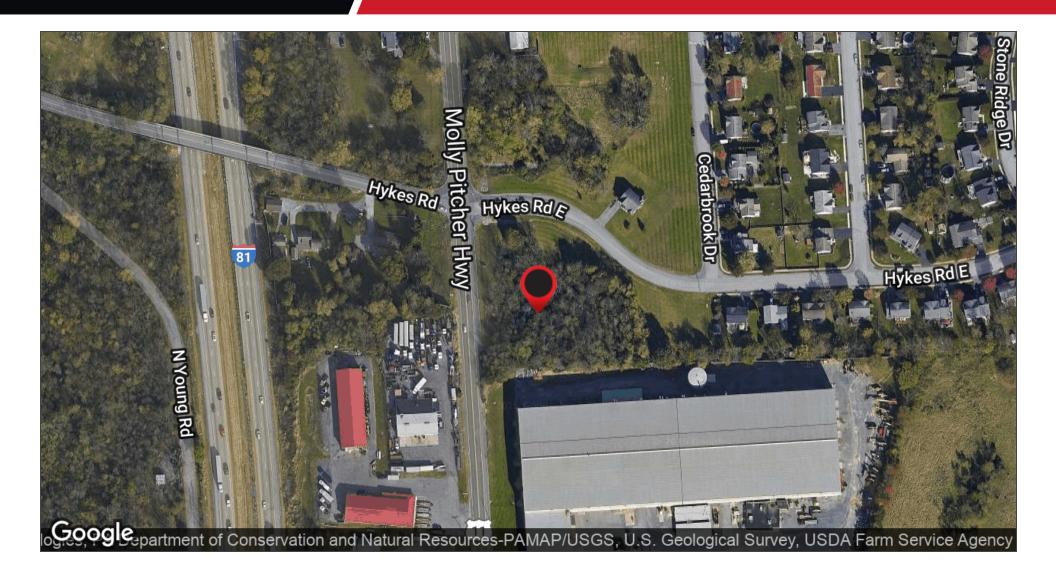

### MOLLY PITCHER HWY & HYKES RD: AERIAL MAP

Greencastle, PA 17225 • Opportunities Up To 2.37 Acres