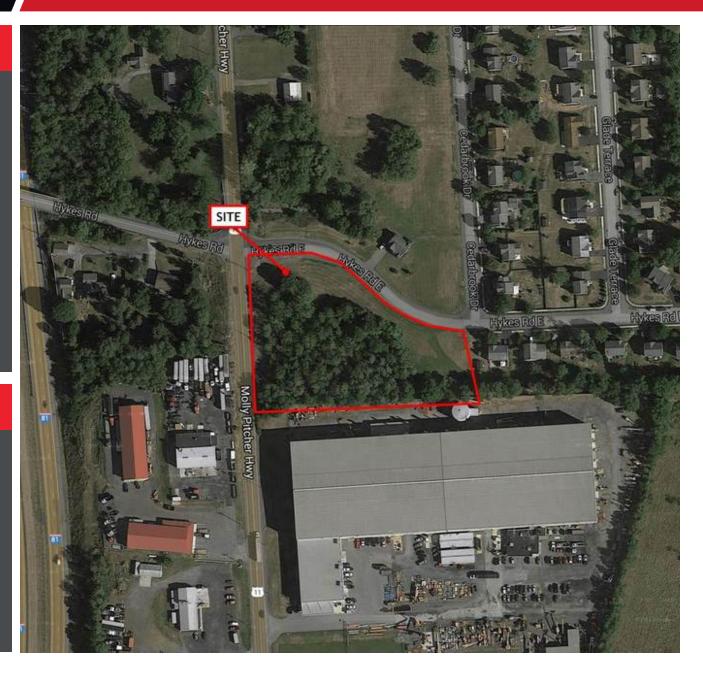

### MOLLY PITCHER HWY & HYKES RD: AERIAL MAP

Greencastle, PA 17225 • Opportunities Up To 2.37 Acres