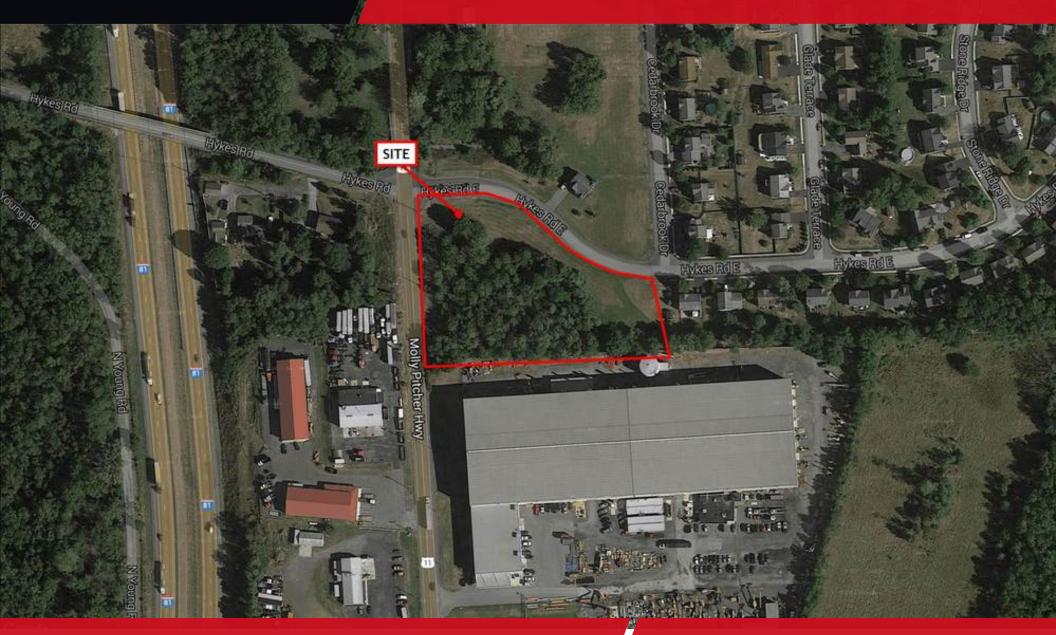

### MOLLY PITCHER HWY & HYKES RD: AERIAL MAP

Greencastle, PA 17225 • Opportunities Up To 2.37 Acres

#### Benefits

- Busy Corner Property
- Lot 1 2.37 Acres
- All Utilities Available
- Easy Access to I-81
- Antrim Township

#### **PROPERTY SUMMARY**

Sale Price:\$355,500Property Type:LandLot Size:2.37 Acres