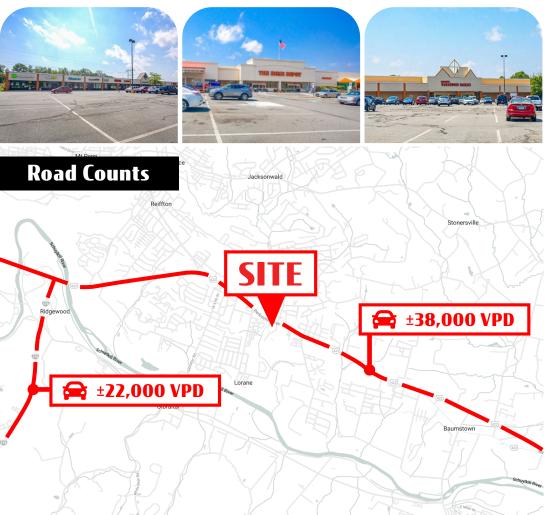

## Location

Shelbourne Square is strategically positioned with significant frontage along one of the market's primary retail corridors, Route 422. The center benefits from the high-volume traffic flow of Route 422 and its signalized intersection. With the convenience of the project's location, it has a draw that extends more than 5 miles, which attracts a vast customer base. With its ideal location, the project services not only the immediate trade area, but surrounding market points as well.

TRAFFIC COUNTS: Perkiomen Ave (Rt 422) - ±38,000 VPD

COMMERCIAL BROKERAGE. Redefined