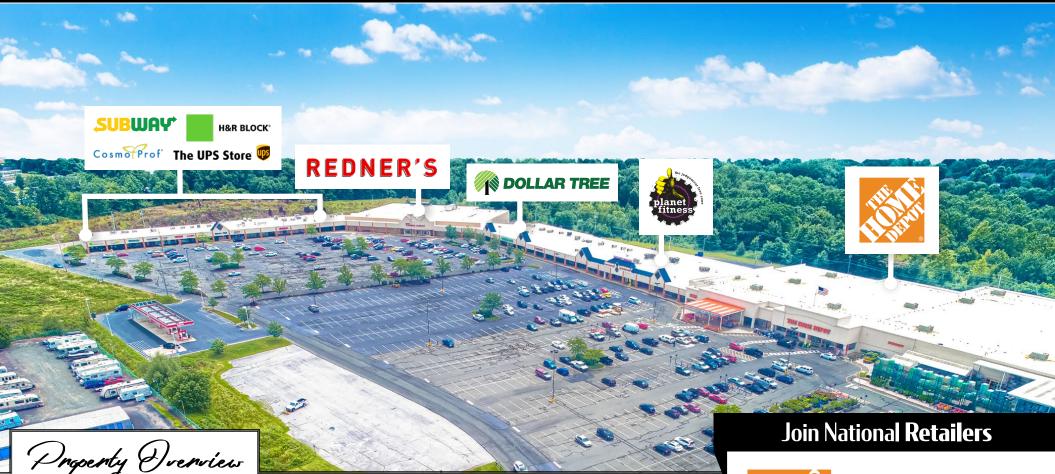

### Shelbourne s Q U A R E

1,600 - 6,780 SF + 2 Pads Available For Lease

Shelbourne Square, a 267,461-square foot dual anchored retail shopping center located in Reading, Pennsylvania at a signalized intersection on Route 422 (38,000 VPD) just 26 miles East of Lancaster, PA., 26 miles West of King of Prussia, PA., and 43 miles from Center City Philadelphia. The center is anchored by one of Berks County's dominant grocers, Redner's Warehouse Markets and the national home improvement retailer, Home Depot. Shelbourne Square is also home to other leading retailers such as Subway, Cosmo Prof, H&R Block, Dollar Tree, Applebee's, McDonald's, and Planet Fitness, to name a few.