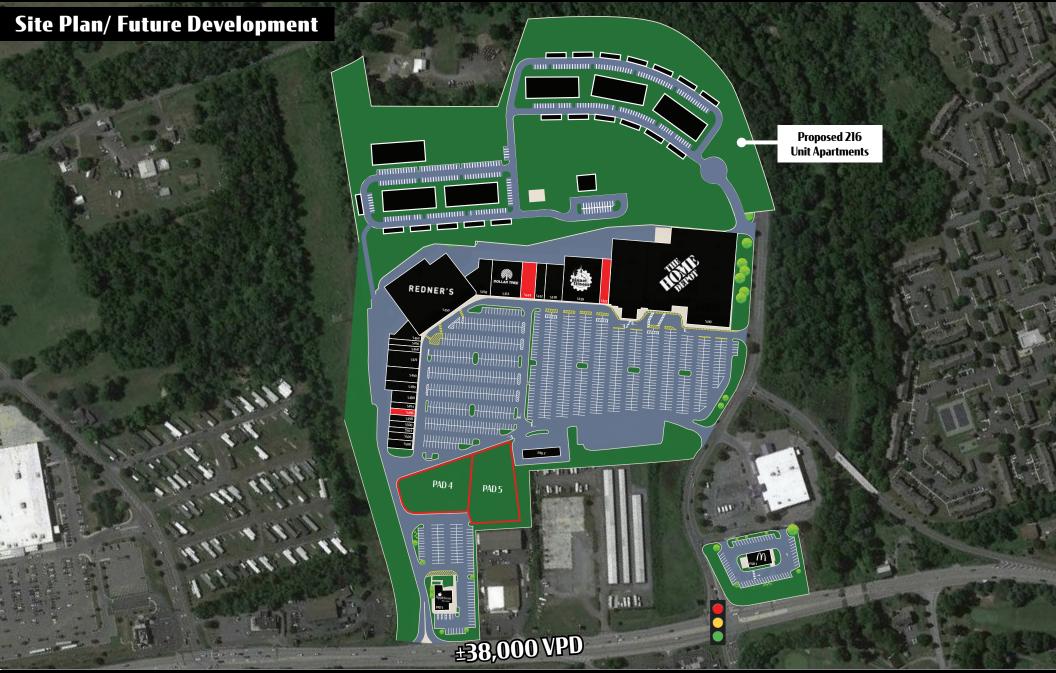

TRAFFIC COUNTS: Perkiomen Ave (Rt 422) - ±38,000 VPD

COMMERCIAL BROKERAGE. Redefined

| Site Plan            |                                               |                        |                                        | 2                                     | SUITE | TENANT                              |
|----------------------|-----------------------------------------------|------------------------|----------------------------------------|---------------------------------------|-------|-------------------------------------|
|                      |                                               |                        |                                        |                                       | Pad 1 | Applebee's                          |
|                      |                                               |                        | <i>(</i> )                             |                                       | Pad 2 | Redner's Fuel                       |
|                      |                                               |                        |                                        |                                       | Pad 3 | McDonald's                          |
|                      | DOLLAR TREE                                   | planet                 | 1 perce                                |                                       | PAD 4 | AVAILABLE                           |
|                      |                                               | 14 5442 5438 5430 5422 |                                        |                                       | PAD 5 | AVAILABLE                           |
| ↓ < RED              | NER'S 5458 5454 54                            |                        | 5410                                   |                                       | 5468  | Giovanna's Pizza                    |
|                      | 5450                                          |                        |                                        |                                       | 5422  | AVAILABLE                           |
|                      |                                               |                        |                                        |                                       | 5410  | Home Depot                          |
| 5464<br>5466         |                                               |                        |                                        |                                       | 5430  | Planet Fitness                      |
| 5468                 | <b></b>                                       |                        |                                        |                                       | 5438  | Life Plasma                         |
| 5490                 | <b> </b> ++++++++++++++++++++++++++++++++++++ |                        |                                        |                                       | 5444  | AVAILABLE                           |
| 5489                 |                                               |                        |                                        |                                       | 5450  | Redner's Markets                    |
| 5480                 |                                               | .[[ ≡ ≡ = = = =        | $\downarrow$ $\downarrow$ $\downarrow$ |                                       | 5454  | Dollar Tree                         |
| 5494<br>5496<br>5498 |                                               |                        |                                        |                                       | 5458  | Endeavors On Ridgeway               |
| 5498<br>5500<br>5504 |                                               |                        |                                        |                                       | 5464  | Saigon Banh Mi                      |
| 5506<br>5508         |                                               | PADZ                   |                                        | All is a s                            | 5466  | A King's Experience Grooming Parlor |
|                      | U                                             | NEWLARD UND            |                                        | A A A A A A A A A A A A A A A A A A A | 5474  | Bingo Halls                         |
|                      |                                               | un pullibility         |                                        |                                       | 5490  | Cosmo Prof                          |
|                      | PAD 4 PAD 5                                   |                        |                                        | D                                     | 5486  | Beer Distributor                    |
|                      |                                               |                        |                                        | E P P Y                               | 5480  | Luxe Laundromat                     |
|                      |                                               |                        |                                        | Gummine                               | 5494  | The UPS Store                       |
|                      |                                               | - Factor               |                                        |                                       | 5496  | AVAILABLE                           |
|                      |                                               |                        |                                        |                                       | 5498  | Glamour Naiils                      |
|                      |                                               |                        |                                        | Fallman                               | 5500  | Amdent Ltd                          |
|                      |                                               |                        | To and the                             |                                       | 5442  | Taylored Physical Therapy           |
|                      | Applebees                                     |                        | Pro 11 1                               | 422                                   | 5504  | Miracle Ear                         |
|                      |                                               |                        | 10.                                    |                                       | 5506  | Best China Chef                     |
|                      |                                               |                        | ±38,000 VPD                            |                                       | 5508  | H&R Block                           |
|                      |                                               |                        | BUHUE                                  |                                       | Nº 1  | CENTER TOTAL                        |