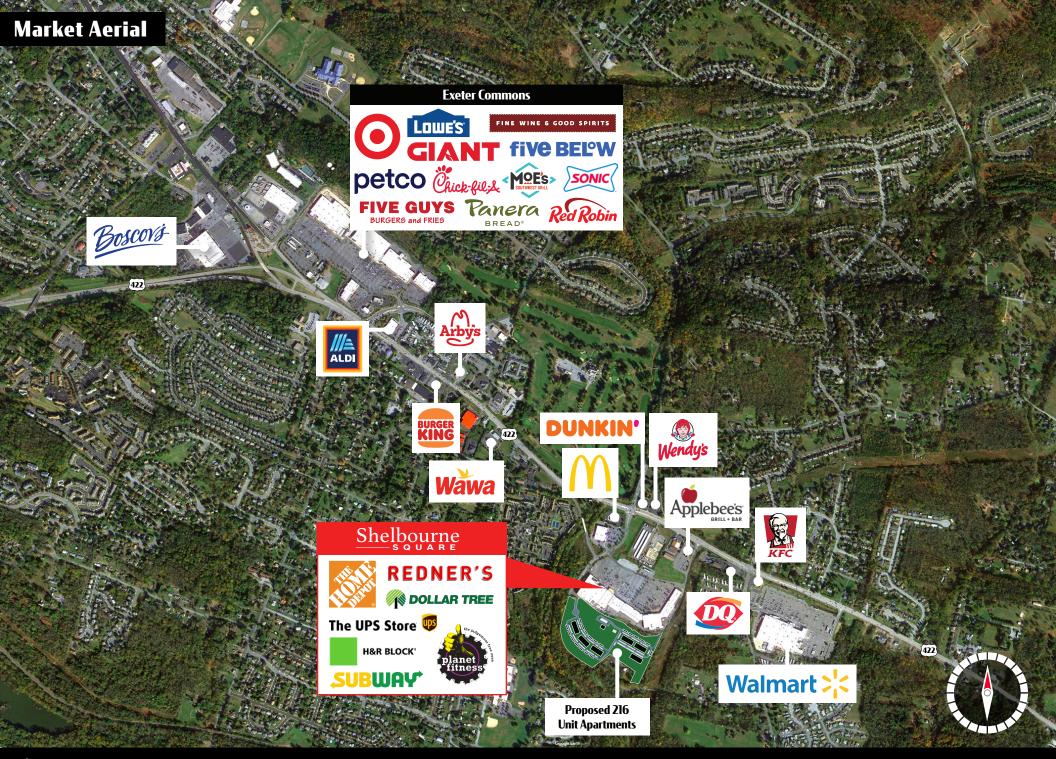

## Location

Shelbourne Square is strategically positioned with significant frontage along one of the market's primary retail corridors, Route 422. The center benefits from the high-volume traffic flow of Route 422 and its signalized intersection. With the convenience of the project's location, it has a draw that extends more than 5 miles, which attracts a vast customer base. With its ideal location, the project services not only the immediate trade area, but surrounding market points as well.

Adding to the stability of the project, Shelbourne Square shows a 20-minute drive time demographic of over 385,311 people with household incomes more than \$76,405 and daytime employment demographics equally as strong with 189,677. The demographics within a 10-mile radius include 283,711 people in 108,884 homes, a labor force of 145,653 with an average household income of \$73,572. The areas growth since 2000 has increased over 9.3% with over 10,201 new homes.