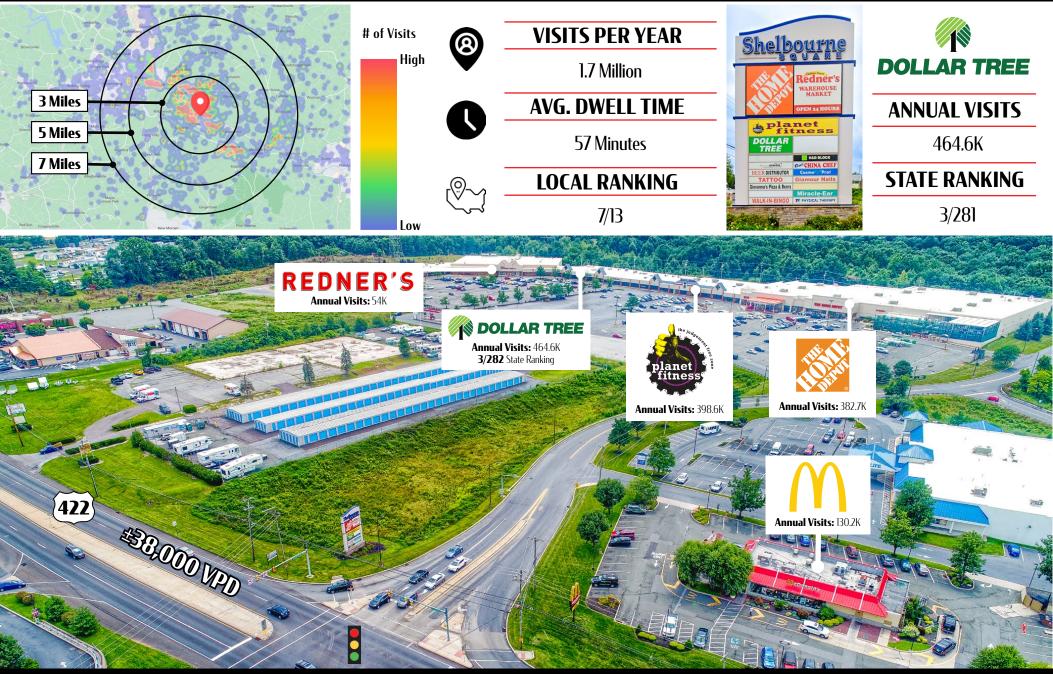

## Location

Shelbourne Square is strategically positioned with significant frontage along one of the market's primary retail corridors, Route 422. The center benefits from the high-volume traffic flow of Route 422 and its signalized intersection. With the convenience of the project's location, it has a draw that extends more than 5 miles, which attracts a vast customer base. With its ideal location, the project services not only the immediate trade area, but surrounding market points as well.

Adding to the stability of the project, Shelbourne Square shows a 20-minute drive time demographic of over 385,311 people with household incomes more than \$76,405 and daytime employment demographics equally as strong with 189,677. The demographics within a 10-mile radius include 283,711 people in 108,884 homes, a labor force of 145,653 with an average household income of \$73,572. The areas growth since 2000 has increased over 9.3% with over 10,201 new homes.

| 1  | DEMOGRAPHICS     | 3 MILE   | 5 MILE   | 7 MILE   |
|----|------------------|----------|----------|----------|
| r  | TOTAL POPULATION | 32,716   | 54,849   | 68,700   |
|    | TOTAL EMPLOYEES  | 19,291   | 26,148   | 27,976   |
| 7  | AVERAGE HHI      | \$74,519 | \$81,139 | \$81,611 |
| be | TOTAL HOUSEHOLDS | 13,586   | 22,408   | 27,979   |