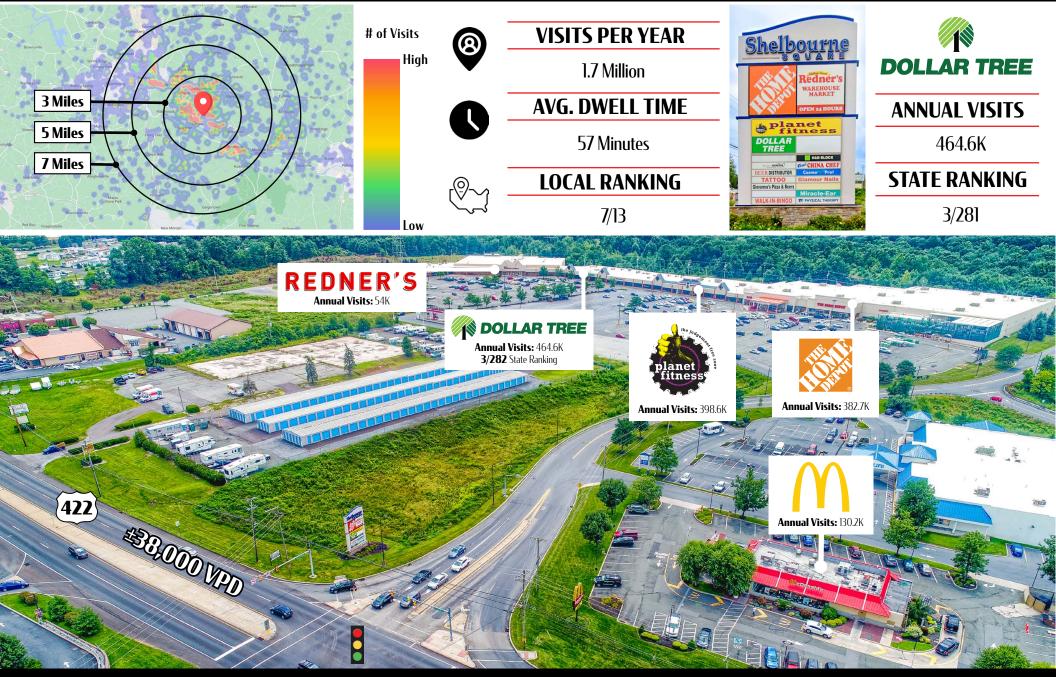

Adding to the stability of the project, Shelbourne Square shows a 20-minute drive time demographic of over 385,311 people with household incomes more than \$76,405 and daytime employment demographics equally as strong with 189,677. The demographics within a 10-mile radius include 283,711 people in 108,884 homes, a labor force of 145,653 with an average household income of \$73,572. The areas growth since 2000 has increased over 9.3% with over 10,201 new homes.

| 1   | DEMOGRAPHICS     | 3 MILE   | 5 MILE   | 7 MILE   |
|-----|------------------|----------|----------|----------|
| ~   | TOTAL POPULATION | 32,716   | 54,849   | 68,700   |
|     | TOTAL EMPLOYEES  | 19,291   | 26,148   | 27,976   |
| 7   | AVERAGE HHI      | \$74,519 | \$81,139 | \$81,611 |
| D.e | TOTAL HOUSEHOLDS | 13,586   | 22,408   | 27,979   |