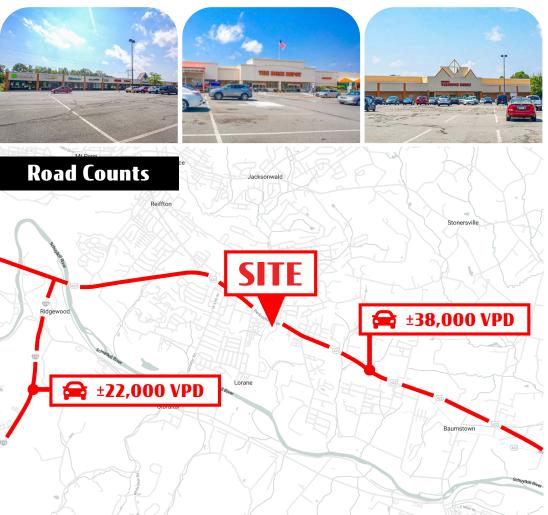

TRAFFIC COUNTS: Perkiomen Ave (Rt 422) - ±38,000 VPD

COMMERCIAL BROKERAGE. Redefined

**Blake Shaffer** | **Gary Russell** | **Brad Rohrbaugh** | **Chad Stine** For Leasing Information: 717.843.5555 | Learn more online at www.bennettwilliams.com