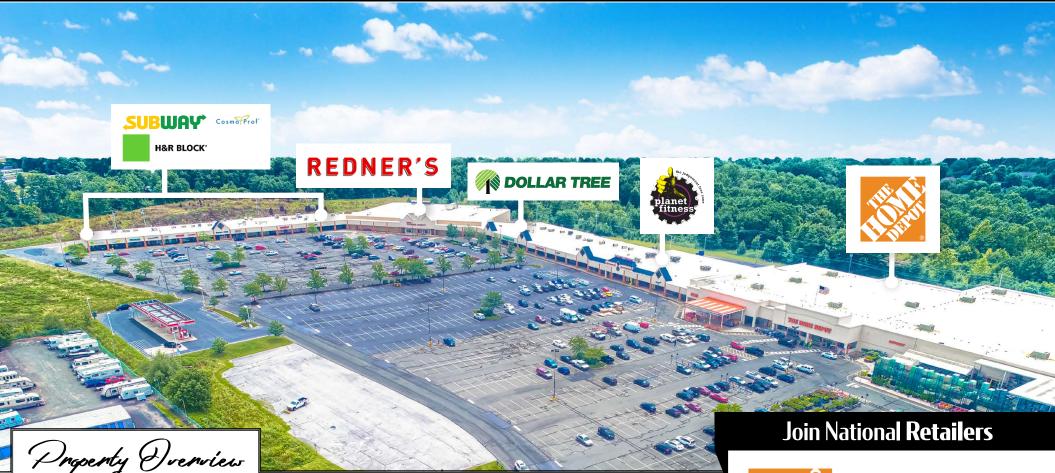

### Shelbourne s Q U A R E

1,200 - 6,780 SF + 2 Pads Available For Lease

Shelbourne Square, a 267,461-square foot dual anchored retail shopping center located in Reading, Pennsylvania at a signalized intersection on Route 422 (38,000 VPD) just 26 miles East of Lancaster, PA., 26 miles West of King of Prussia, PA., and 43 miles from Center City Philadelphia. The center is anchored by one of Berks County's dominant grocers, Redner's Warehouse Markets and the national home improvement retailer, Home Depot. Shelbourne Square is also home to other leading retailers such as Subway, Cosmo Prof, H&R Block, Dollar Tree, Applebee's, McDonald's, and Planet Fitness, to name a few.