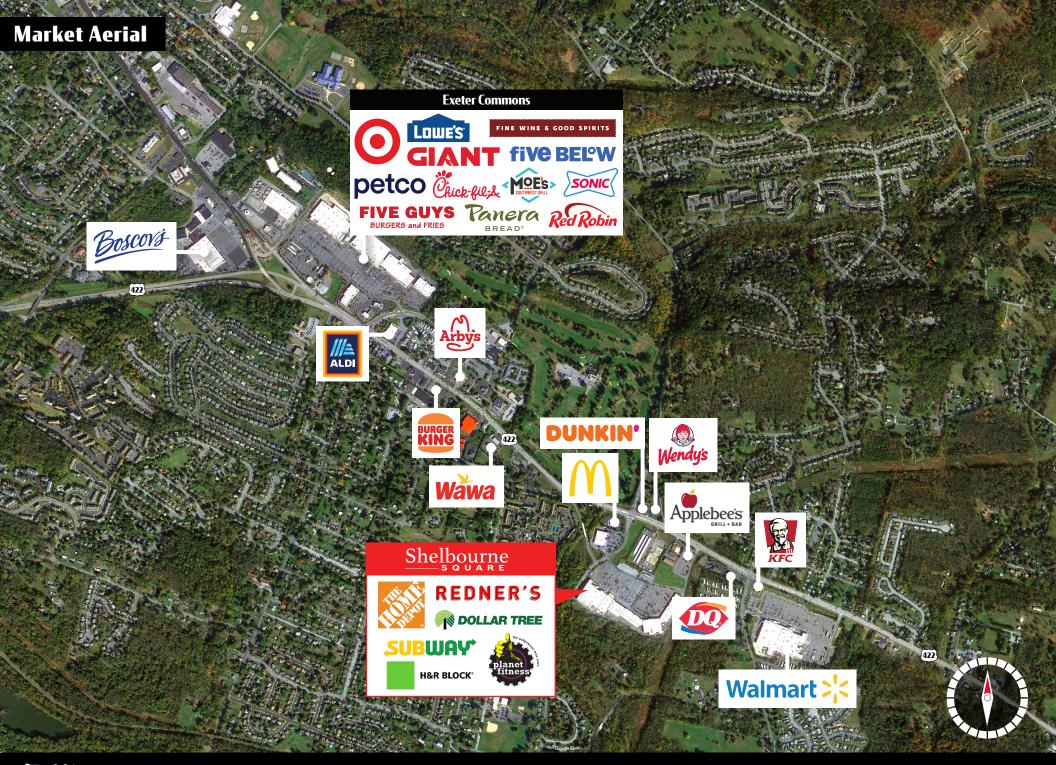

### Shelbourne s Q U A R E

1,200 - 6,780 SF + 2 Pads Available For Lease

Shelbourne Square, a 267,461-square foot dual anchored retail shopping center located in Reading, Pennsylvania at a signalized intersection on Route 422 (38,000 VPD) just 26 miles East of Lancaster, PA., 26 miles West of King of Prussia, PA., and 43 miles from Center City Philadelphia. The center is anchored by one of Berks County's dominant grocers, Redner's Warehouse Markets and the national home improvement retailer, Home Depot. Shelbourne Square is also home to other leading retailers such as Subway, Cosmo Prof, H&R Block, Dollar Tree, Applebee's, McDonald's, and Planet Fitness, to name a few.

## Location

Shelbourne Square is strategically positioned with significant frontage along one of the market's primary retail corridors, Route 422. The center benefits from the high-volume traffic flow of Route 422 and its signalized intersection. With the convenience of the project's location, it has a draw that extends more than 5 miles, which attracts a vast customer base. With its ideal location, the project services not only the immediate trade area, but surrounding market points as well.

TRAFFIC COUNTS: Perkiomen Ave (Rt 422) - ±38,000 VPD

COMMERCIAL BROKERAGE. Redefined

**Blake Shaffer** | **Gary Russell** | **Brad Rohrbaugh** | **Chad Stine** For Leasing Information: 717.843.5555 | Learn more online at www.bennettwilliams.com