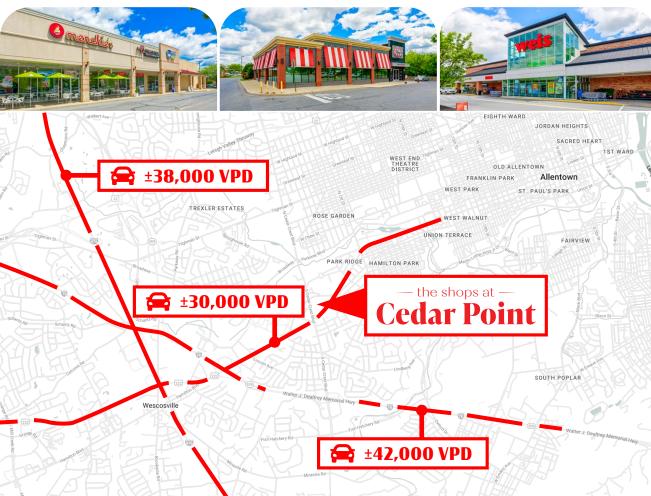

# Location

The Shops at Cedar Point is strategically positioned with significant frontage along one of the market's primary retail corridors, Cedar Crest Boulevard & Hamilton Boulevard. The center benefits from the high-volume traffic flow of Cedar Crest Boulevard, which is one of the area's heavily traveled roadways because of its ease of access to other major roadways in the market.

TRAFFIC COUNTS: Cedar Crest Boulevard - ±30,000 VPD

COMMERCIAL BROKERAGE. Redefined

**Cale Bruso** | **Blake Shaffer** | **Adam Hagerman** | **Brad Rohrbaugh** | **Chad Stine** For Leasing Information: 717.843.5555 | Learn more online at www.bennettwilliams.com