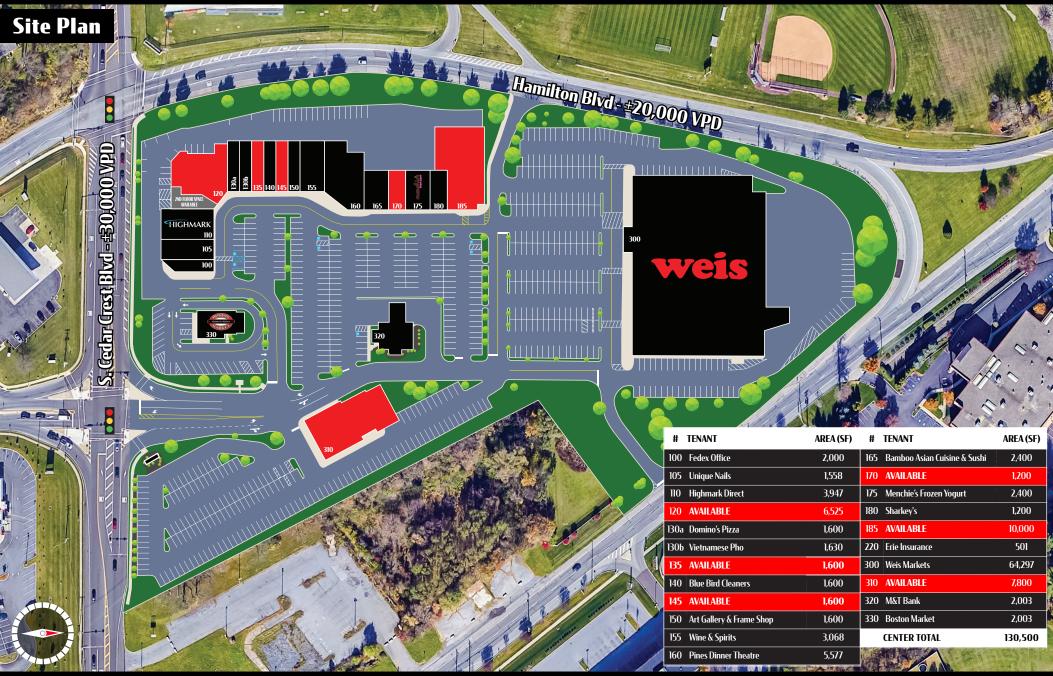

**The Shops at Cedar Point** is an exceptionally well-located 130,500 square-foot Weis Markets anchored shopping center in the Allentown market. The project is situated at the intersection of Cedar Crest Boulevard (30,000 VPD) and Hamilton Boulevard (20,000 VPD), with three points of access along the main roadways. Along with being anchored by Weis Markets, the other co-tenants include national names such as, Boston Market, and Menchie's Frozen Yogurt, just to name a few. With its traffic generating lineup of destination and convenience style retailers, this project is one of the primary shopping destinations in the market.

#### ±1,200 - 10,000 SF Available For Lease