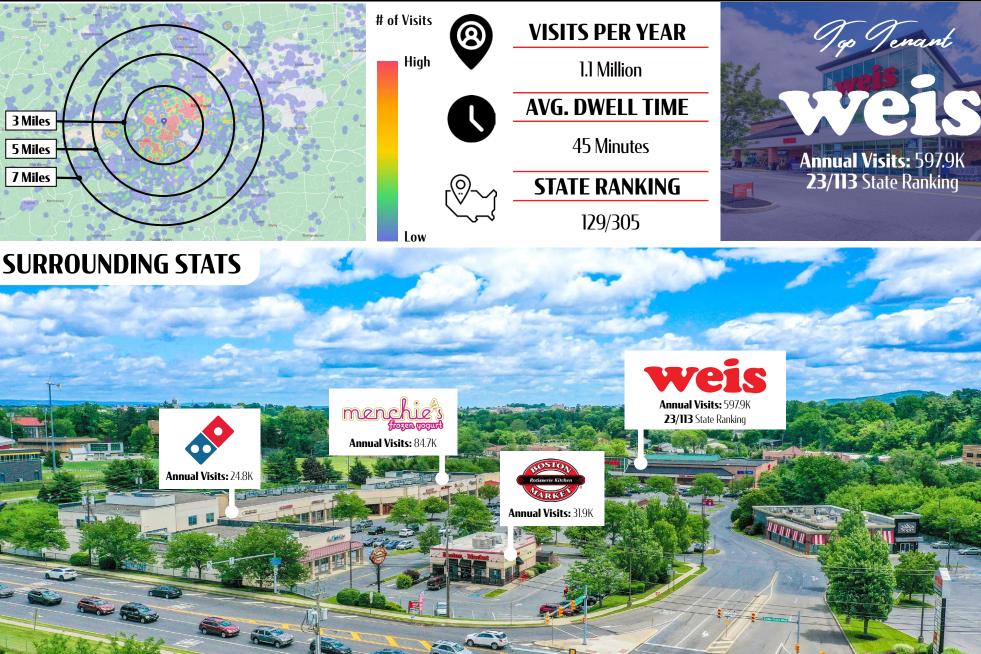

Adding to the stability of the project, The Shops at Cedar Point shows a 15-minute drive time demographic of over 402,759 people with household incomes of more than \$78,192 and daytime employment demographics equally as strong with 225,698. The demographics within 5-mile radius include 213,748 people in 81,260 homes, a labor force of 115,527 with an average household income of \$73,345. The area's growth since 2000 has increased over 11.2% with over 9,097 new homes.

| DEMOGRAPHICS     | 3 MILE   | 5 MILE   | 7 MILE   |
|------------------|----------|----------|----------|
| TOTAL POPULATION | 108,191  | 223,025  | 314,844  |
| TOTAL EMPLOYEES  | 60,150   | 117,243  | 160,575  |
| AVERAGE HHI      | \$82,732 | \$83,140 | \$86,317 |
| TOTAL HOUSEHOLDS | 41,818   | 84,097   | 120,374  |

TRAFFIC COUNTS: Cedar Crest Boulevard - ±30,000 VPD

COMMERCIAL BROKERAGE. Redefined

**Cale Bruso** | **Blake Shaffer** | **Adam Hagerman** | **Brad Rohrbaugh** | **Chad Stine** For Leasing Information: 717.843.5555 | Learn more online at www.bennettwilliams.com