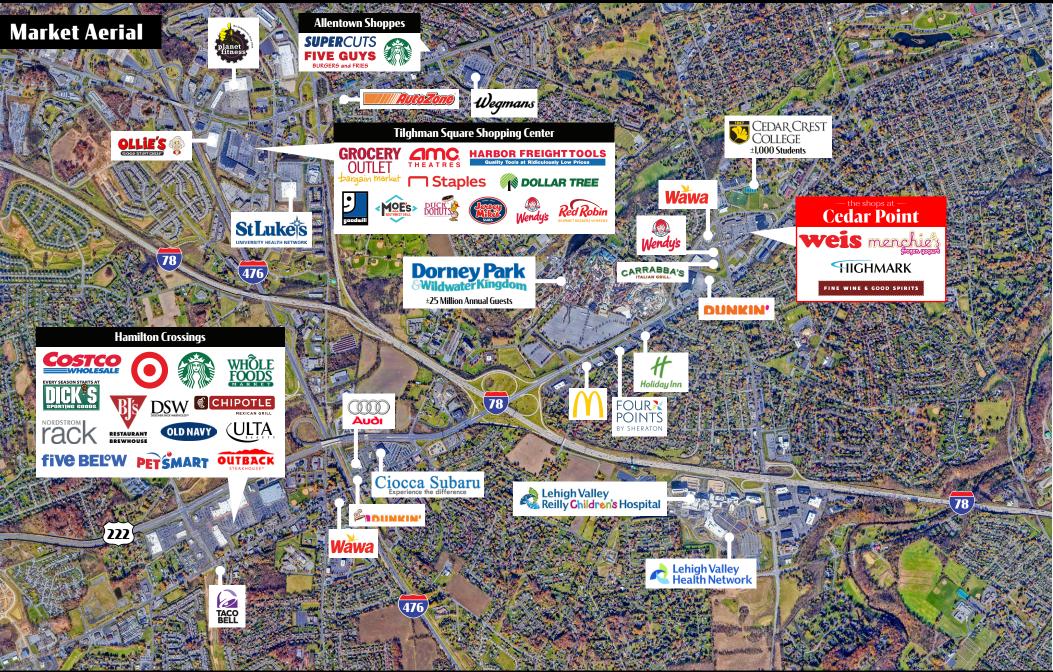

**The Shops at Cedar Point** is an exceptionally well-located 130,500 square-foot Weis Markets anchored shopping center in the Allentown market. The project is situated at the intersection of Cedar Crest Boulevard (30,000 VPD) and Hamilton Boulevard (20,000 VPD), with three points of access along the main roadways. Along with being anchored by Weis Markets, the other co-tenants include national names such as, Boston Market, and Menchie's Frozen Yogurt, just to name a few. With its traffic generating lineup of destination and convenience style retailers, this project is one of the primary shopping destinations in the market.

# Location

The Shops at Cedar Point is strategically positioned with significant frontage along one of the market's primary retail corridors, Cedar Crest Boulevard & Hamilton Boulevard. The center benefits from the high-volume traffic flow of Cedar Crest Boulevard, which is one of the area's heavily traveled roadways because of its ease of access to other major roadways in the market.