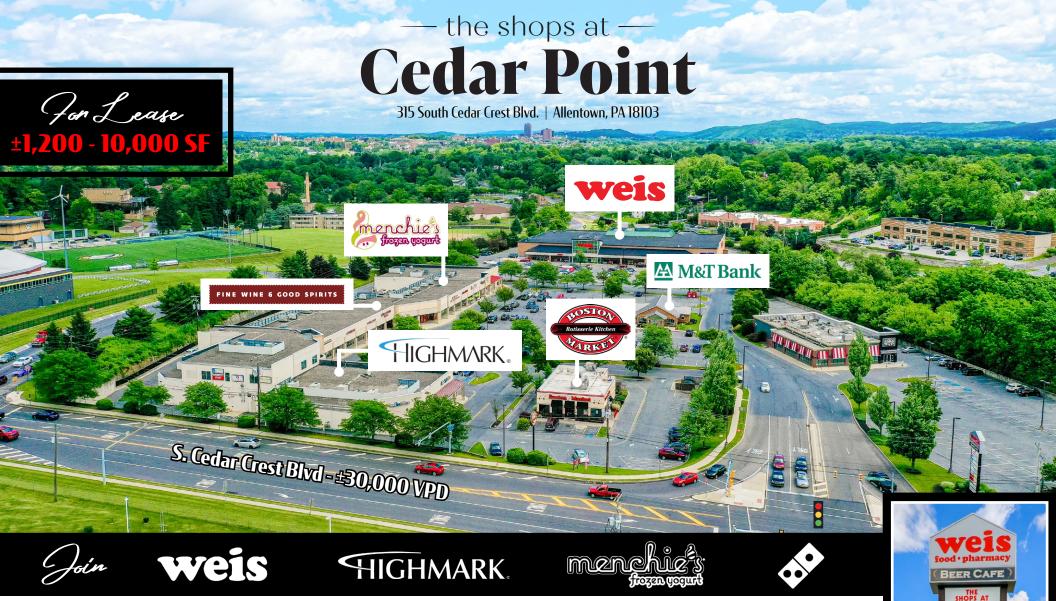

**The Shops at Cedar Point** is an exceptionally well-located 130,500 square-foot Weis Markets anchored shopping center in the Allentown market. The project is situated at the intersection of Cedar Crest Boulevard (30,000 VPD) and Hamilton Boulevard (20,000 VPD), with three points of access along the main roadways. Along with being anchored by Weis Markets, the other co-tenants include national names such as, Boston Market, and Menchie's Frozen Yogurt, just to name a few. With its traffic generating lineup of destination and convenience style retailers, this project is one of the primary shopping destinations in the market.

# — the shops at — Cedar Point

#### ±1,200 - 10,000 SF Available For Lease

TRAFFIC COUNTS: Cedar Crest Boulevard - ±30,000 VPD

COMMERCIAL BROKERAGE. Redefined

**Cale Bruso** | **Blake Shaffer** | **Adam Hagerman** | **Brad Rohrbaugh** | **Chad Stine** For Leasing Information: 717.843.5555 | Learn more online at www.bennettwilliams.com