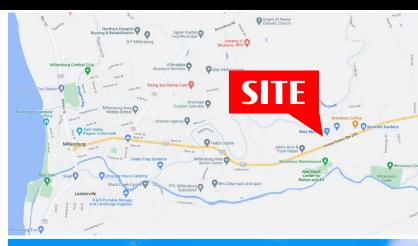

## Location

1561 State Route 209 is ideally located along US-209 providing easy access for travelers East and West bound. The center is easily accessible from State Route 209 and benefits from being the main thoroughfare of the Millersburg market. The site is within 2 miles of downtown Millersburg, which hosts a dense residential area with numerous schools, employers, and retailers. With the concentration of traffic driven by the surrounding retail and residential area, the project pulls from the immediate trade area as well as surrounding markets.