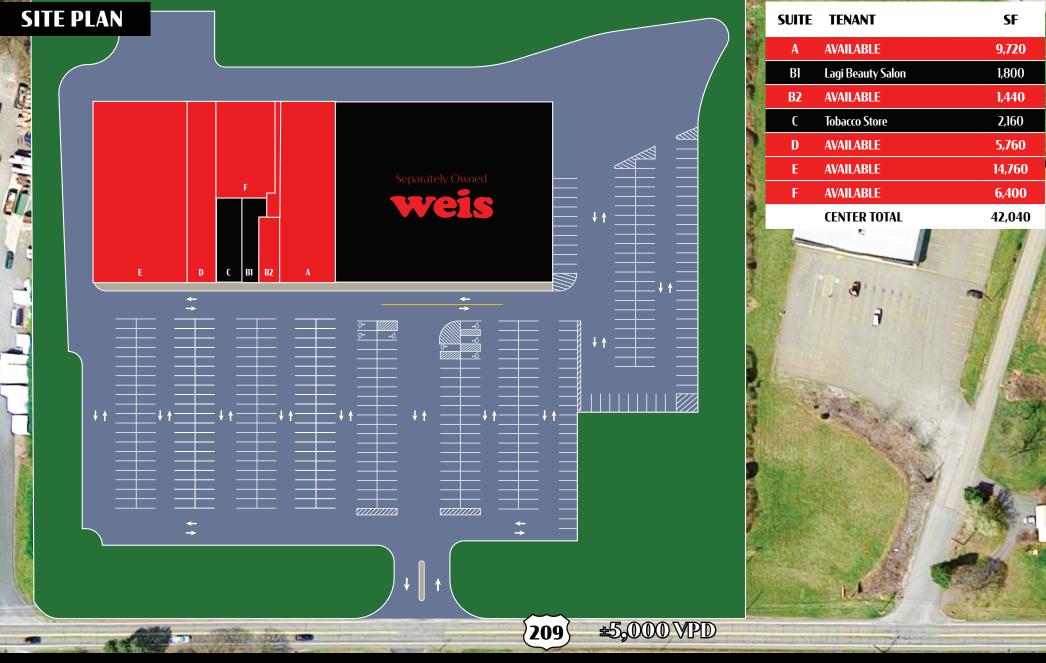

# Property Overview

1561 State Route 209 is a well-located 42,040 square foot Weis Shadow anchored shopping center located along State Route 209 in Millersburg, PA. The site sits adjacent to Dollar General and is located near other national retailers such as CVS, Rite Aid, and Chevrolet, to name a few. 1561 State Route 209 is a great opportunity for any retailer looking to establish a foothold in the Millersburg market.

TRAFFIC COUNTS: State Road Rt 209 - ± 5,000 VPD

Millersburg, PA 17061