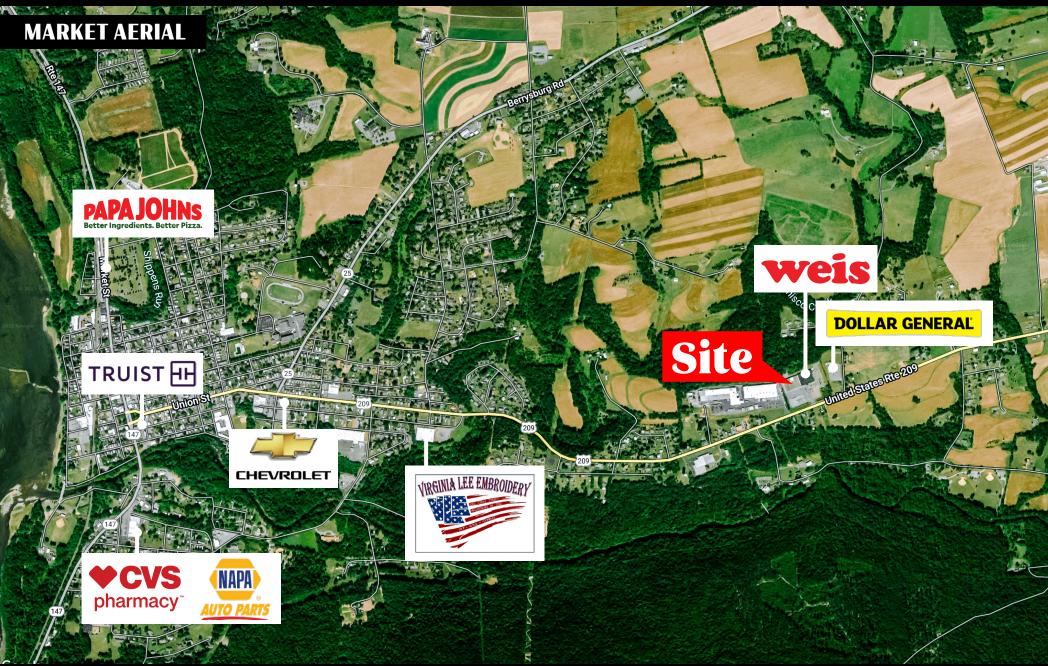

# Property Overview

1561 State Route 209 is a well-located 42,040 square foot Weis Shadow anchored shopping center located along State Route 209 in Millersburg, PA. The site sits adjacent to Dollar General and is located near other national retailers such as CVS, Rite Aid, and Chevrolet, to name a few. 1561 State Route 209 is a great opportunity for any retailer looking to establish a foothold in the Millersburg market.

## Location

1561 State Route 209 is ideally located along US-209 providing easy access for travelers East and West bound. The center is easily accessible from State Route 209 and benefits from being the main thoroughfare of the Millersburg market. The site is within 2 miles of downtown Millersburg, which hosts a dense residential area with numerous schools, employers, and retailers. With the concentration of traffic driven by the surrounding retail and residential area, the project pulls from the immediate trade area as well as surrounding markets.