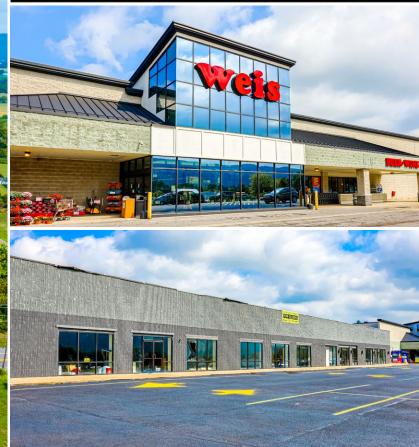

# Property Overview

1561 State Route 209 is a well-located 42,040 square foot Weis Shadow anchored shopping center located along State Route 209 in Millersburg, PA. The site sits adjacent to Dollar General and is located near other national retailers such as CVS, Rite Aid, and Chevrolet, to name a few. 1561 State Route 209 is a great opportunity for any retailer looking to establish a foothold in the Millersburg market.