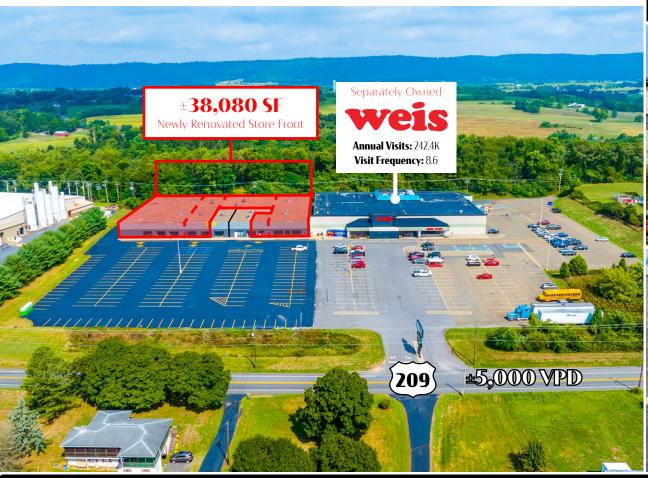

# Property Overview

1561 State Route 209 is a well-located 42,040 square foot Weis Shadow anchored shopping center located along State Route 209 in Millersburg, PA. The site sits adjacent to Dollar General and is located near other national retailers such as CVS, Rite Aid, and Chevrolet, to name a few. 1561 State Route 209 is a great opportunity for any retailer looking to establish a foothold in the Millersburg market.

TRAFFIC COUNTS: State Road Rt 209 - ± 5,000 VPD

Millersburg, PA 17061