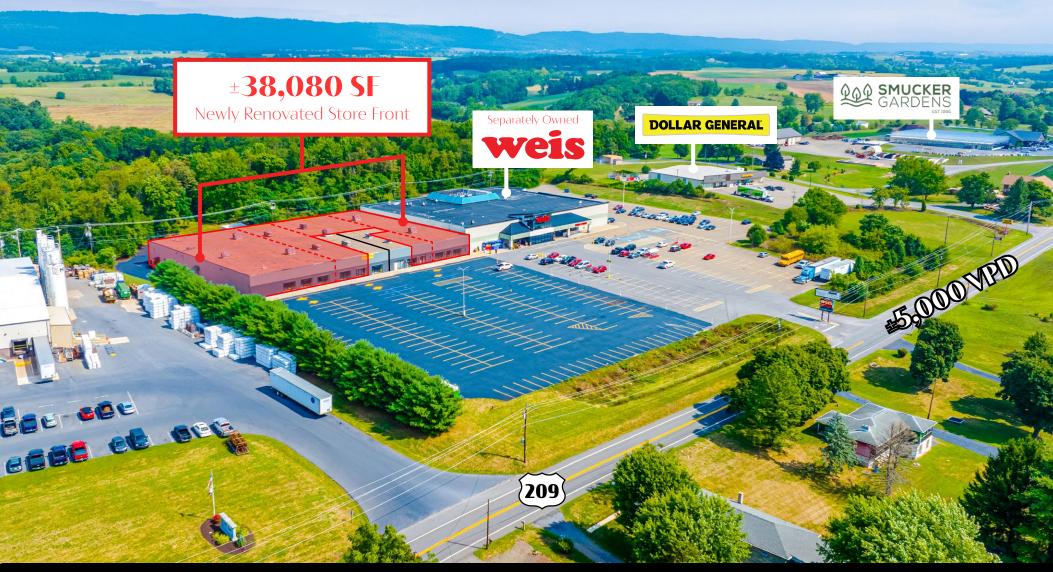

# For Lease 1561 State Route 209

±38,080 SF

Millersburg, PA 17061

Millersburg, PA 17061

# Property Overview

1561 State Route 209 is a well-located 42,040 square foot Weis Shadow anchored shopping center located along State Route 209 in Millersburg, PA. The site sits adjacent to Dollar General and is located near other national retailers such as CVS, Rite Aid, and Chevrolet, to name a few. 1561 State Route 209 is a great opportunity for any retailer looking to establish a foothold in the Millersburg market.

TRAFFIC COUNTS: State Road Rt 209 - ± 5,000 VPD

Millersburg, PA 17061

## Location

1561 State Route 209 is ideally located along US-209 providing easy access for travelers East and West bound. The center is easily accessible from State Route 209 and benefits from being the main thoroughfare of the Millersburg market. The site is within 2 miles of downtown Millersburg, which hosts a dense residential area with numerous schools, employers, and retailers. With the concentration of traffic driven by the surrounding retail and residential area, the project pulls from the immediate trade area as well as surrounding markets.