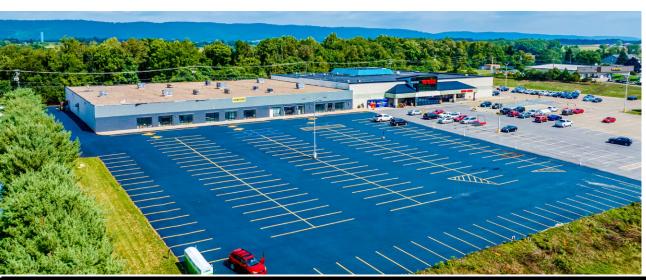

# Property Overview

1561 State Route 209 is a well-located 42,040 square foot Weis Shadow anchored shopping center located along State Route 209 in Millersburg, PA. The site sits adjacent to Dollar General and is located near other national retailers such as CVS, Rite Aid, and Chevrolet, to name a few. 1561 State Route 209 is a great opportunity for any retailer looking to establish a foothold in the Millersburg market.