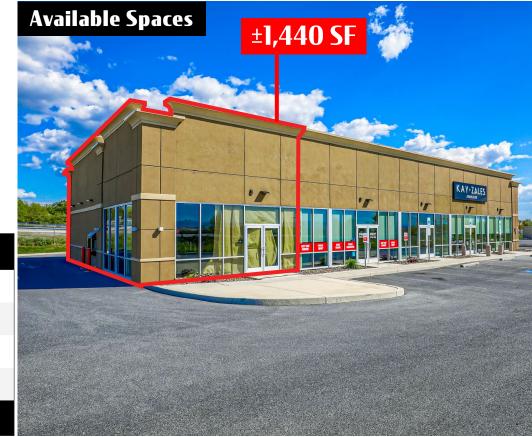

Shoppes shows a 20minute drive time demographic of over 167,411 people with household incomes of more than \$67,944 and daytime employment demographics equally as strong with 71,420. The demographics within a 5-mile radius include 52,644 people in 21,633 homes, a labor force of 31,537 with an average household income of \$67,641. The area's growth over the last 10 years has increased over 9% since 2000 with over 3,009 new homes.

| DEMOGRAPHICS     | 3 MILE   | 5 MILE   | 7 MILE   |
|------------------|----------|----------|----------|
| TOTAL POPULATION | 34,710   | 53,874   | 66,571   |
| TOTAL EMPLOYEES  | 20,067   | 25,005   | 28,304   |
| AVERAGE HHI      | \$78,535 | \$80,214 | \$81,509 |
| TOTAL HOUSEHOLDS | 14,576   | 22,411   | 27,547   |

TRAFFIC COUNTS: I-81 - ±52,000 VPD











# Walker Road Shoppes Walker Road & Norland Avenue | Chambersburg, PA 17201

Available For Lease







# Walker Road Shoppes Walker Road & Norland Avenue | Chambersburg, PA 17201

Available For Lease







## About Bennett Williams



Since its founding in 1956, Bennett Williams Commercial, Inc. has offered full Commercial Real Estate services to the Central Pennsylvania region and beyond. We have served thousands of commercial, industrial and retail clients as we have grown in size and reputation. With our team of both experienced and knowledgeable executives as well as young and energetic professionals, we have the team to handle any commercial real estate need.

At Bennett Williams, your investments are always in good hands. Our retail Investment sales group provides top notch i