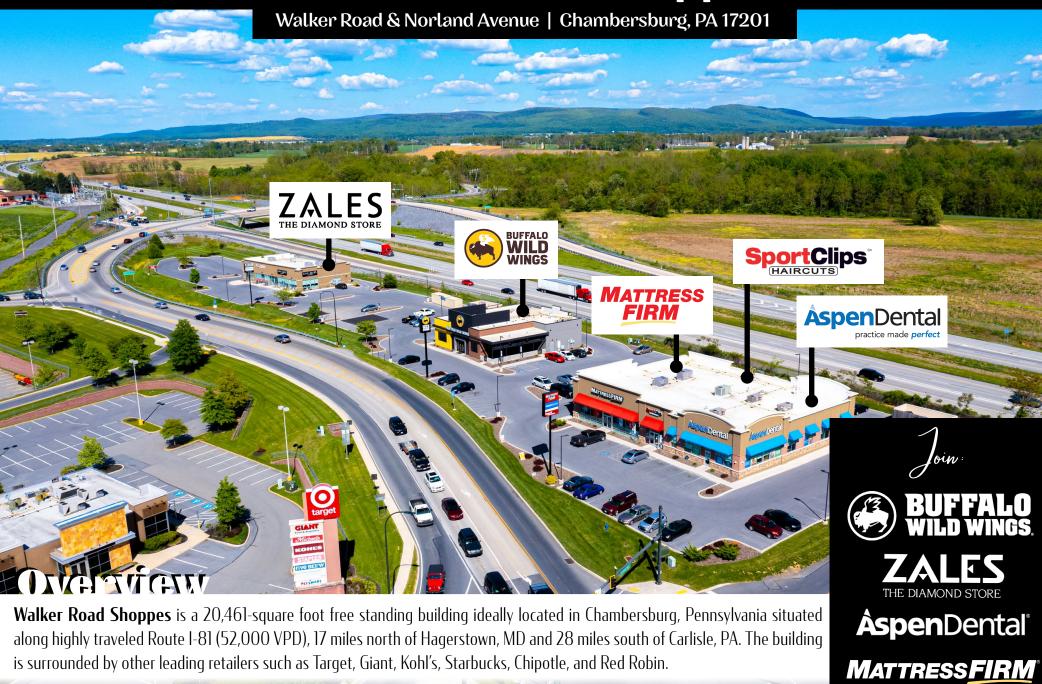

### Location

Walker Road Shoppes is strategically positioned with significant frontage in the market's primary retail corridor along Walker Road. The site benefits from the high-volume traffic flow of I-81, which is one of the area's heaviest traveled roadway. Walker Road acts as the area's focal point for retail, with a trade area that extends out further than 5 miles, attracting a vast customer base. With a high concentration of traffic driven by the surrounding retail, the center pulls from not just the immediate market point, but surrounding towns and communities.

TRAFFIC COUNTS: I-81 - ±52,000 VPD