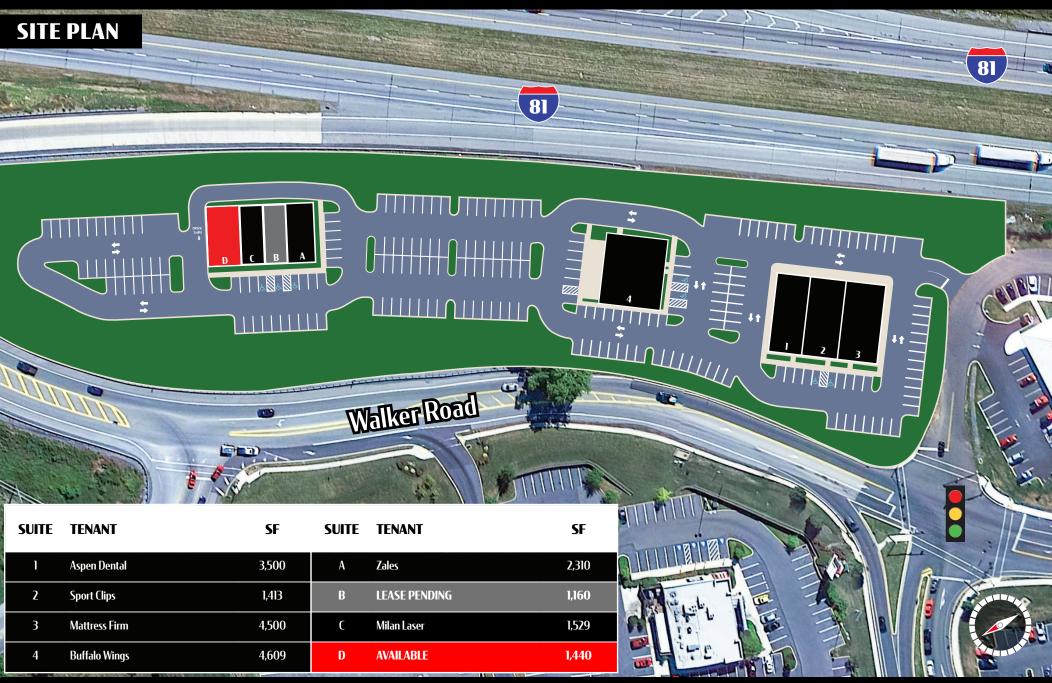

## Hvailable For Lease

# Walker Road Shoppes Walker Road & Norland Avenue | Chambersburg, PA 17201

Available For Lease