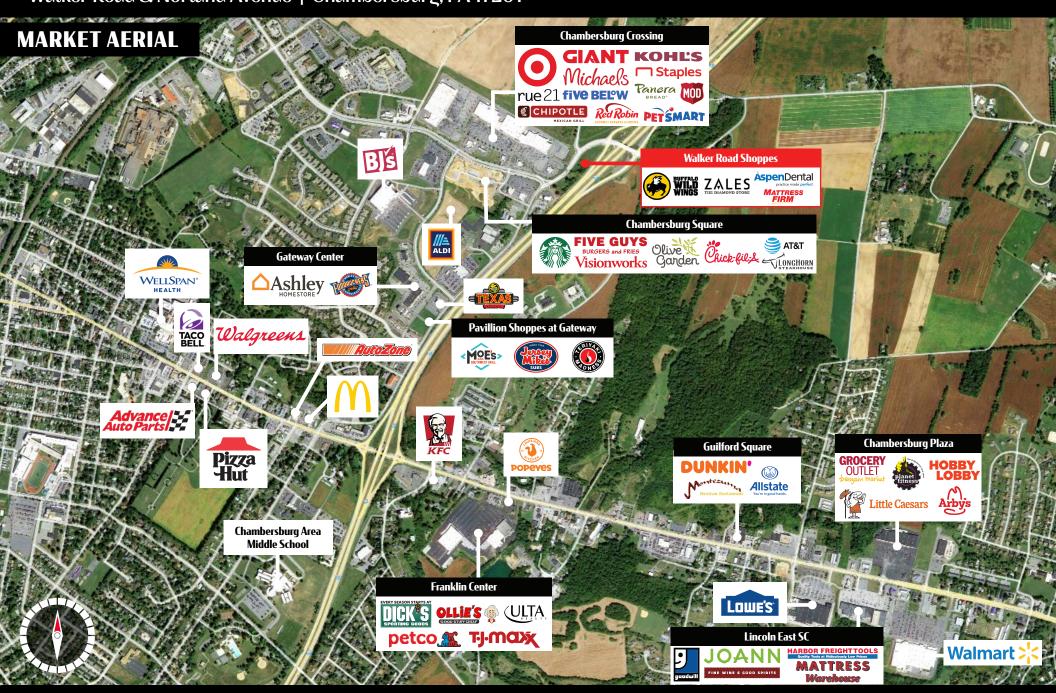

### Location

Walker Road Shoppes is strategically positioned with significant frontage in the market's primary retail corridor along Walker Road. The site benefits from the high-volume traffic flow of I-81, which is one of the area's heaviest traveled roadway. Walker Road acts as the area's focal point for retail, with a trade area that extends out further than 5 miles, attracting a vast customer base. With a high concentration of traffic driven by the surrounding retail, the center pulls from not just the immediate market point, but surrounding towns and communities.