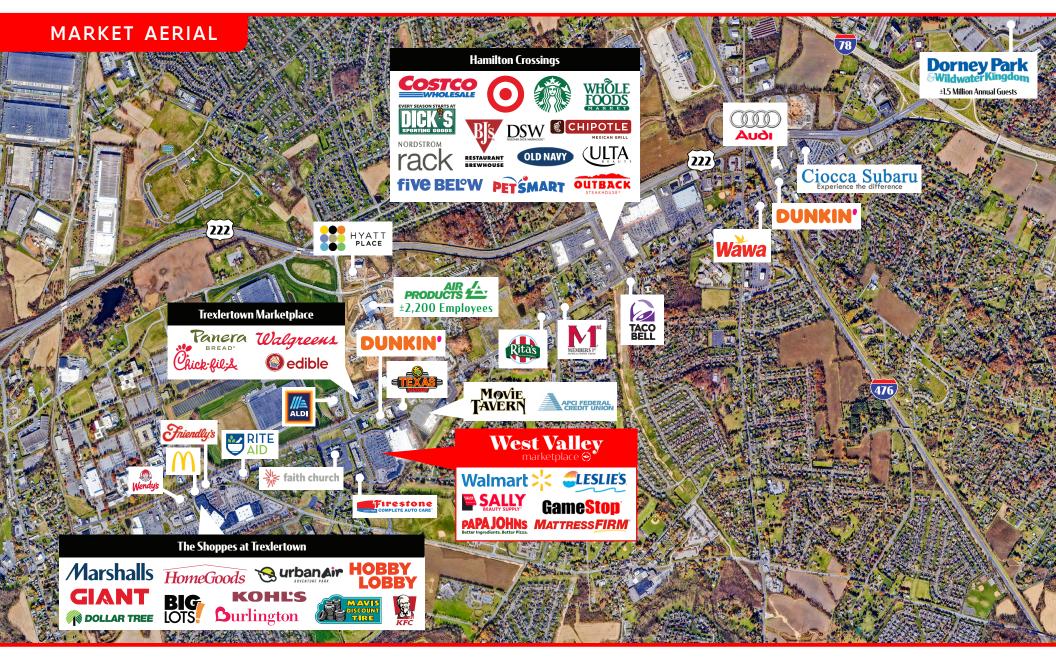

## **PROPERTY LOCATION**

West Valley Marketplace is strategically positioned with significant frontage along the market's primary retail corridors, Hamilton Boulevard (20,000 VPD) and Mill Creek Boulevard. The center benefits from the high-volume traffic flow of Hamilton Boulevard, which is one of the area's heavily traveled roadways because of its ease of access to other major roadways in the market, such as I-476 and Rt. 222. Center is also positioned across the street from the future Air Products Headquarters.