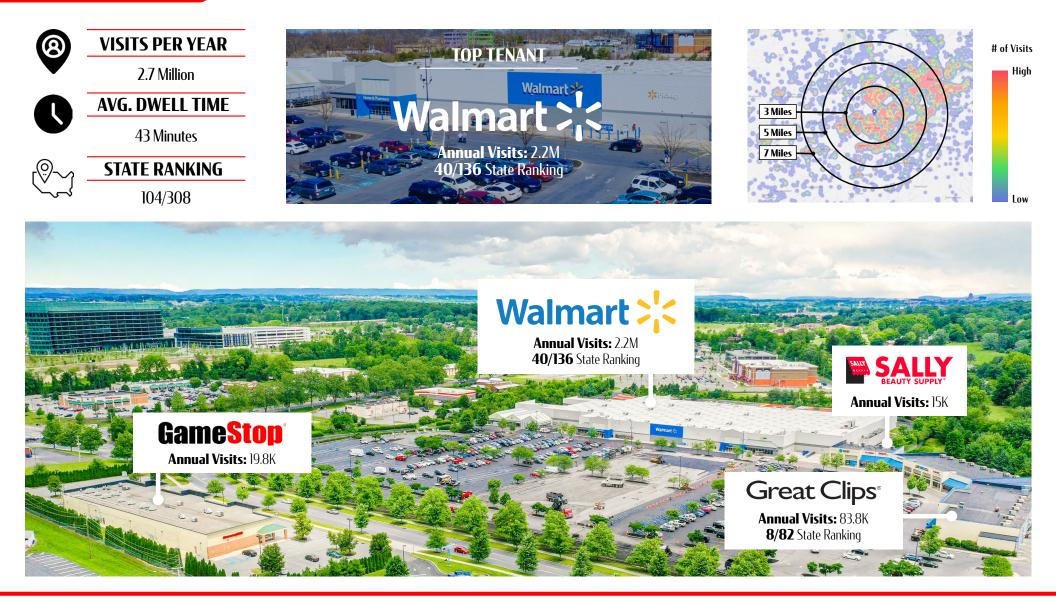

## TRADE AREA

Adding to the stability of the project, West Valley Marketplace shows a 15-minute drive time demographic of over 103,877 people with household incomes of more than \$116,204 and daytime employment demographics equally as strong with 62,581. The demographics within a 5-mile radius include 112,717 people in 43,371 homes, a labor force of 91,871 with an average household income of \$116,643. The area's growth since 2000 has increased over 24.7% with over 11,102 new homes.