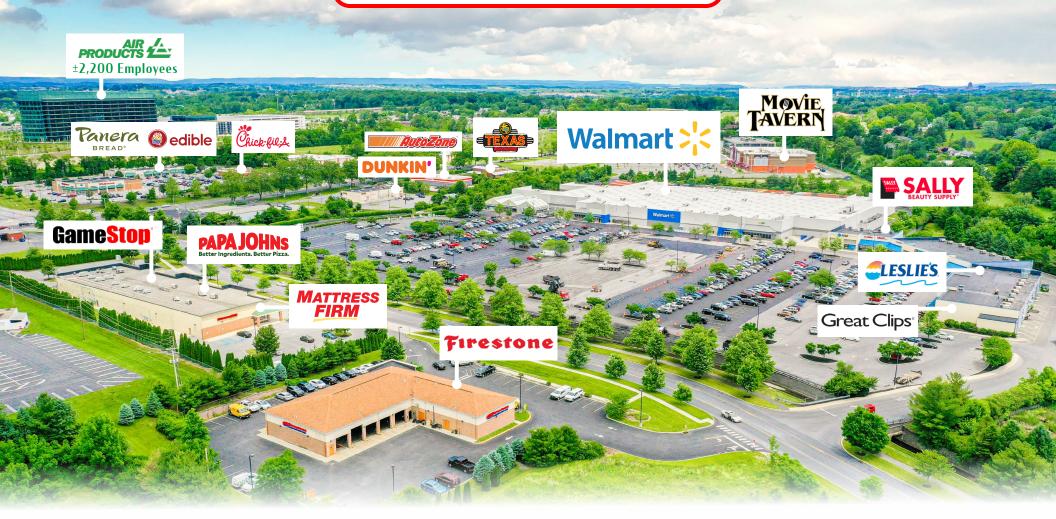

### **PROJECT OVERVIEW**

West Valley Marketplace is a well-located 259,163 square-foot Walmart anchored retail shopping center located in Lehigh County along Hamilton Boulevard (Rt. 222) & Mill Creek Road in Allentown, PA. West Valley Marketplace is one of the dominant power centers in the West Allentown market. This center offers convenient access from I-476 (44,000 VPD) and Hamilton Boulevard (20,000 VPD). The project benefits from having signalized access along Hamilton Boulevard with 2 points of ingress/egress on Mill Creek Road. Along with being anchored by Walmart, the other co-tenants include national names such as, Mattress Firm and GameStop, just to name a few. With its traffic generating lineup of destination and convenience style retailers, this project is one of the primary shopping.

## **PROPERTY LOCATION**

West Valley Marketplace is strategically positioned with significant frontage along the market's primary retail corridors, Hamilton Boulevard (20,000 VPD) and Mill Creek Boulevard. The center benefits from the high-volume traffic flow of Hamilton Boulevard, which is one of the area's heavily traveled roadways because of its ease of access to other major roadways in the market, such as I-476 and Rt. 222. Center is also positioned across the street from the future Air Products Headquarters.