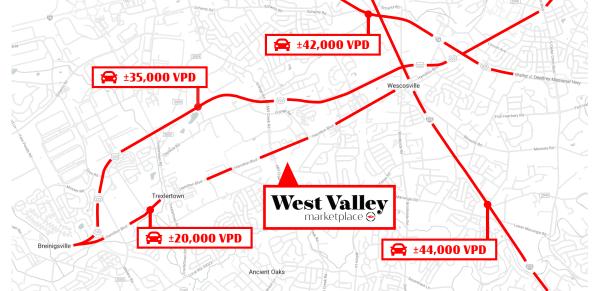

### **PROJECT OVERVIEW**

West Valley Marketplace is a well-located 259,163 square-foot Walmart anchored retail shopping center located in Lehigh County along Hamilton Boulevard (Rt. 222) & Mill Creek Road in Allentown, PA. West Valley Marketplace is one of the dominant power centers in the West Allentown market. This center offers convenient access from I-476 (44,000 VPD) and Hamilton Boulevard (20,000 VPD). The project benefits from having signalized access along Hamilton Boulevard with 2 points of ingress/egress on Mill Creek Road. Along with being anchored by Walmart, the other co-tenants include national names such as, Mattress Firm and GameStop, just to name a few. With its traffic generating lineup of destination and convenience style retailers, this project is one of the primary shopping.

## **PROPERTY LOCATION**

West Valley Marketplace is strategically positioned with significant frontage along the market's primary retail corridors, Hamilton Boulevard (20,000 VPD) and Mill Creek Boulevard. The center benefits from the high-volume traffic flow of Hamilton Boulevard, which is one of the area's heavily traveled roadways because of its ease of access to other major roadways in the market, such as I-476 and Rt. 222. Center is also positioned across the street from the future Air Products Headquarters.

## TRADE AREA

Adding to the stability of the project, West Valley Marketplace shows a 15-minute drive time demographic of over 103,877 people with household incomes of more than \$116,204 and daytime employment demographics equally as strong with 62,581. The demographics within a 5-mile radius include 112,717 people in 43,371 homes, a labor force of 91,871 with an average household income of \$116,643. The area's growth since 2000 has increased over 24.7% with over 11,102 new homes.