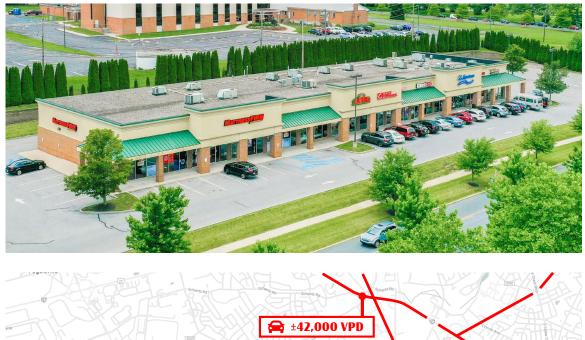

### **PROJECT OVERVIEW**

West Valley Marketplace is a well-located 259,163 square-foot Walmart anchored retail shopping center located in Lehigh County along Hamilton Boulevard (Rt. 222) & Mill Creek Road in Allentown, PA. West Valley Marketplace is one of the dominant power centers in the West Allentown market. This center offers convenient access from I-476 (44,000 VPD) and Hamilton Boulevard (20,000 VPD). The project benefits from having signalized access along Hamilton Boulevard with 2 points of ingress/egress on Mill Creek Road. Along with being anchored by Walmart, the other co-tenants include national names such as, Mattress Firm and GameStop, just to name a few. With its traffic generating lineup of destination and convenience style retailers, this project is one of the primary shopping.

## **PROPERTY LOCATION**

West Valley Marketplace is strategically positioned with significant frontage along the market's primary retail corridors, Hamilton Boulevard (20,000 VPD) and Mill Creek Boulevard. The center benefits from the high-volume traffic flow of Hamilton Boulevard, which is one of the area's heavily traveled roadways because of its ease of access to other major roadways in the market, such as I-476 and Rt. 222. Center is also positioned across the street from the future Air Products Headquarters.