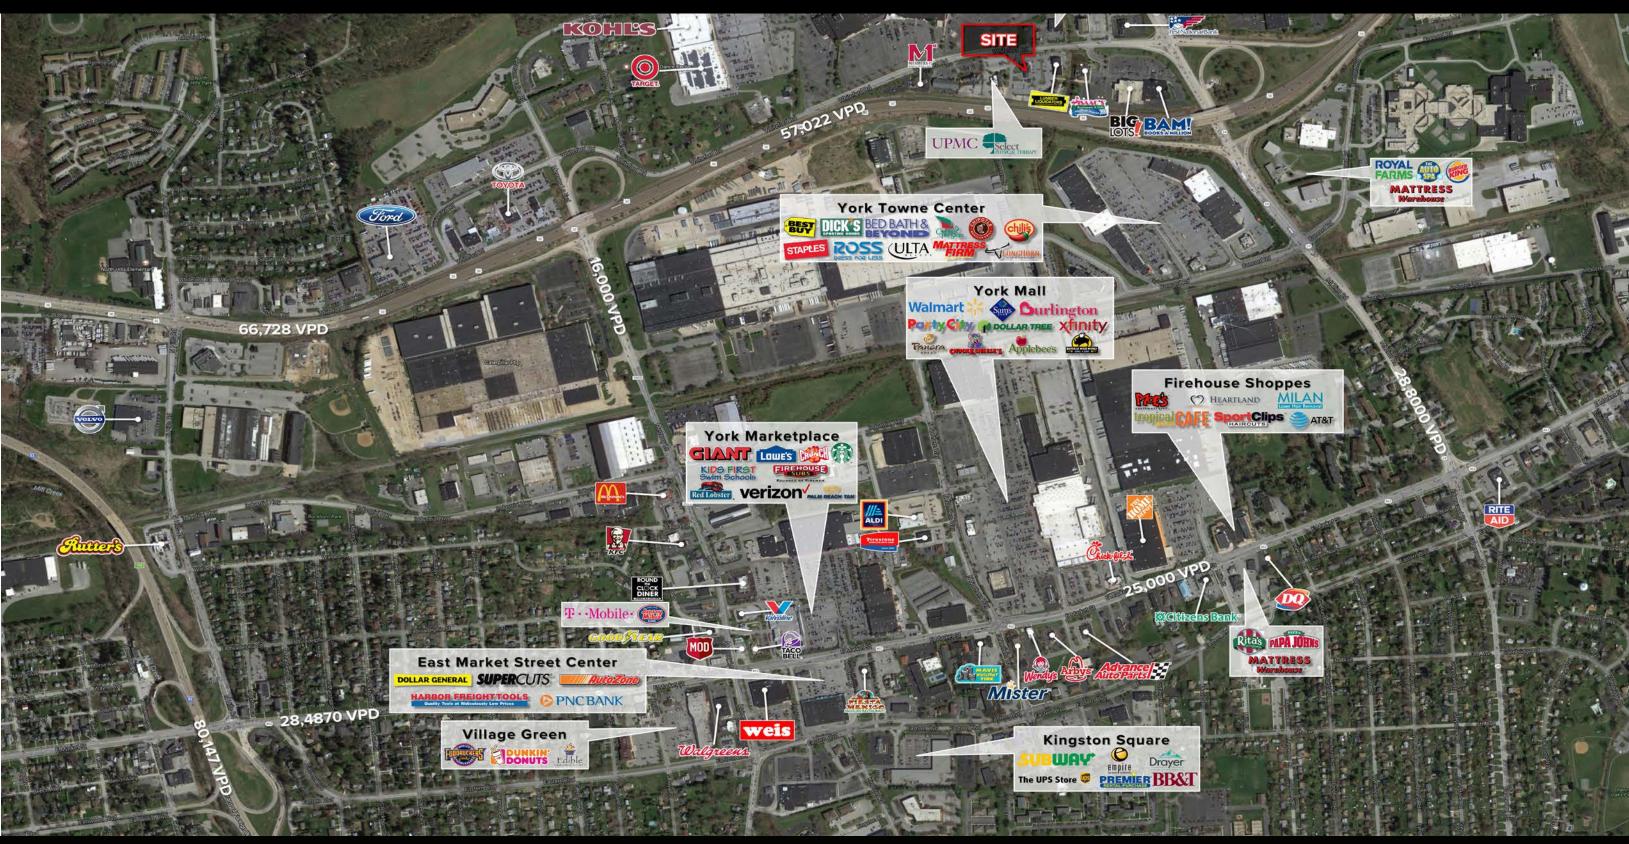

#### **PROJECT**

2900 Whiteford Road is a 3,800 square-foot free standing retail building with a drive-thru, ideally located directly off of Route 30 and Whiteford Road in York, PA. This site is located within a dense retail corridor in the East York market and benefits from having great access to Route 30 (45,000 CPD), as well as being located directly across the street from the York Galleria Mall. This site provides a user the opportunity for great visibility and to take advantage of high traffic volumes. With the York Galleria Mall being the focal point of retail, and its close proximity to the highway, this site creates a great opportunity for any type of user.

#### LOCATION

The strategically positioned site benefits from having visibility from Whiteford Road and Route 30. The site has multiple points of ingress/ egress which allows for easy access to and from the site for customers. The York market has seen an immense amount of growth over the last 10 years with the development of major retail projects including York Towne Center, Firehouse Shoppes and the West Manchester Town Center redevelopment. Located in the Township of Springettsbury, the site is located within a fast-growing market of residential, retail and warehouse distribution.