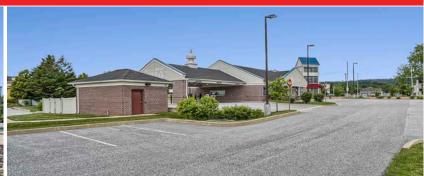

#### **PROJECT**

2900 Whiteford Road is a 3,800 square-foot free standing retail building with a drive-thru, ideally located directly off of Route 30 and Whiteford Road in York, PA. This site is located within a dense retail corridor in the East York market and benefits from having great access to Route 30 (45,000 CPD), as well as being located directly across the street from the York Galleria Mall. This site provides a user the opportunity for great visibility and to take advantage of high traffic volumes. With the York Galleria Mall being the focal point of retail, and its close proximity to the highway, this site creates a great opportunity for any type of user.

#### LOCATION

The strategically positioned site benefits from having visibility from Whiteford Road and Route 30. The site has multiple points of ingress/ egress which allows for easy access to and from the site for customers. The York market has seen an immense amount of growth over the last 10 years with the development of major retail projects including York Towne Center, Firehouse Shoppes and the West Manchester Town Center redevelopment. Located in the Township of Springettsbury, the site is located within a fast-growing market of residential, retail and warehouse distribution.