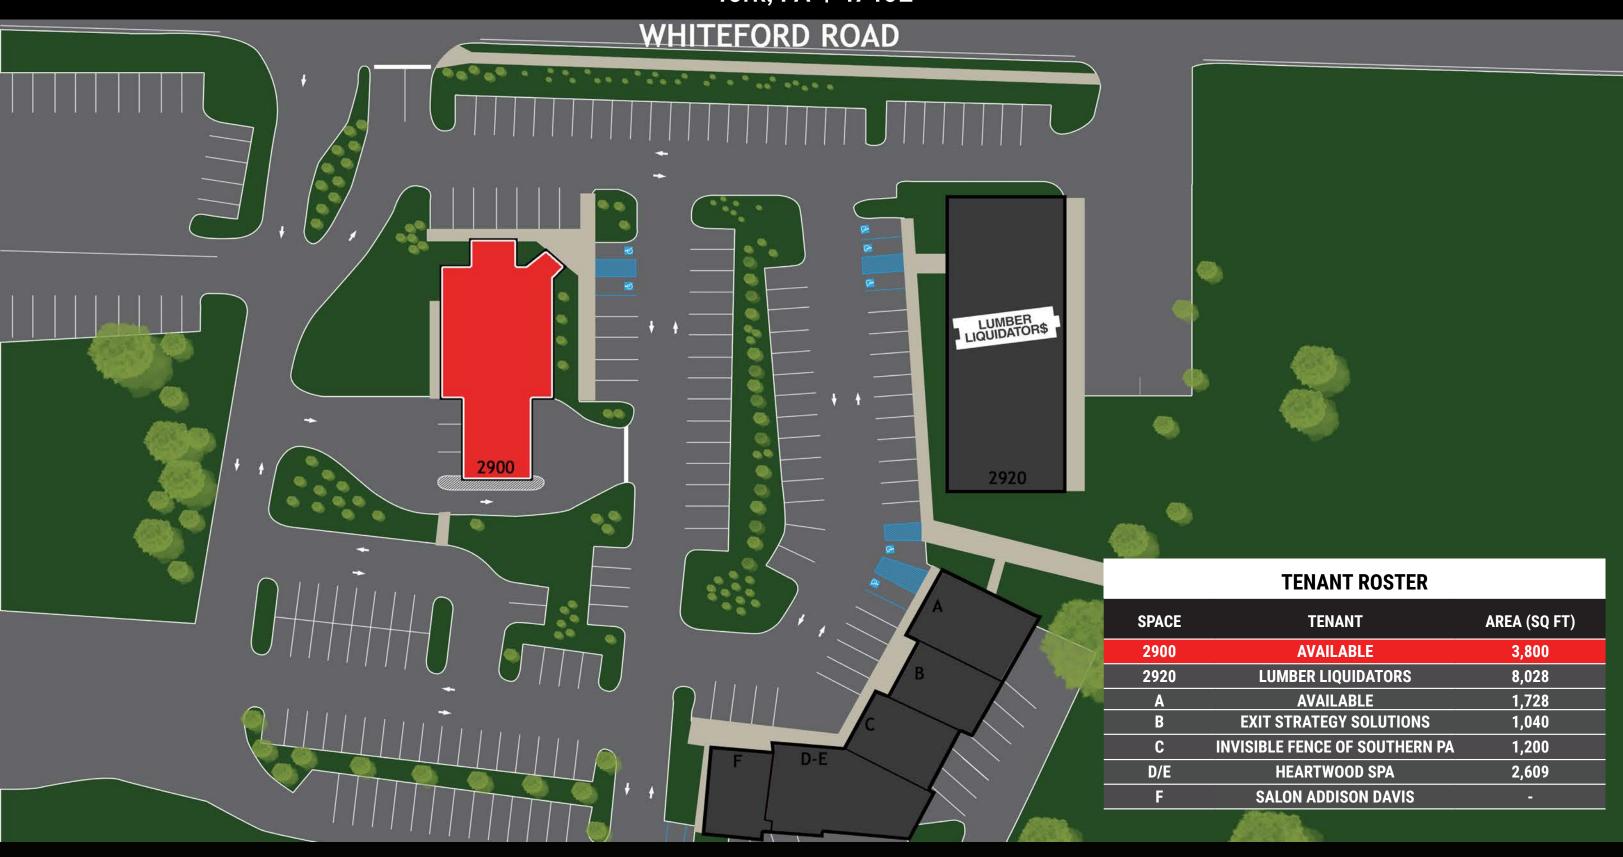

### ± 3,800 SF AVAILABLE | FOR LEASE

#### **PROJECT**

2900 Whiteford Road is a 3,800 square-foot free standing retail building with a drive-thru, ideally located directly off of Route 30 and Whiteford Road in York, PA. This site is located within a dense retail corridor in the East York market and benefits from having great access to Route 30 (45,000 CPD), as well as being located directly across the street from the York Galleria Mall. This site provides a user the opportunity for great visibility and to take advantage of high traffic volumes. With the York Galleria Mall being the focal point of retail, and its close proximity to the highway, this site creates a great opportunity for any type of user.