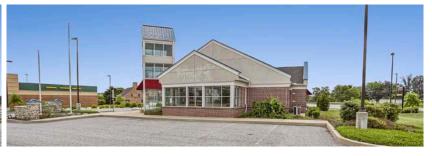

#### **PROJECT**

2900 Whiteford Road is a 3,800 square-foot free standing retail building with a drive-thru, ideally located directly off of Route 30 and Whiteford Road in York, PA. This site is located within a dense retail corridor in the East York market and benefits from having great access to Route 30 (45,000 CPD), as well as being located directly across the street from the York Galleria Mall. This site provides a user the opportunity for great visibility and to take advantage of high traffic volumes. With the York Galleria Mall being the focal point of retail, and its close proximity to the highway, this site creates a great opportunity for any type of user.

#### LOCATION

The strategically positioned site benefits from having visibility from Whiteford Road and Route 30. The site has multiple points of ingress/ egress which allows for easy access to and from the site for customers. The York market has seen an immense amount of growth over the last 10 years with the development of major retail projects including York Towne Center, Firehouse Shoppes and the West Manchester Town Center redevelopment. Located in the Township of Springettsbury, the site is located within a fast-growing market of residential, retail and warehouse distribution.