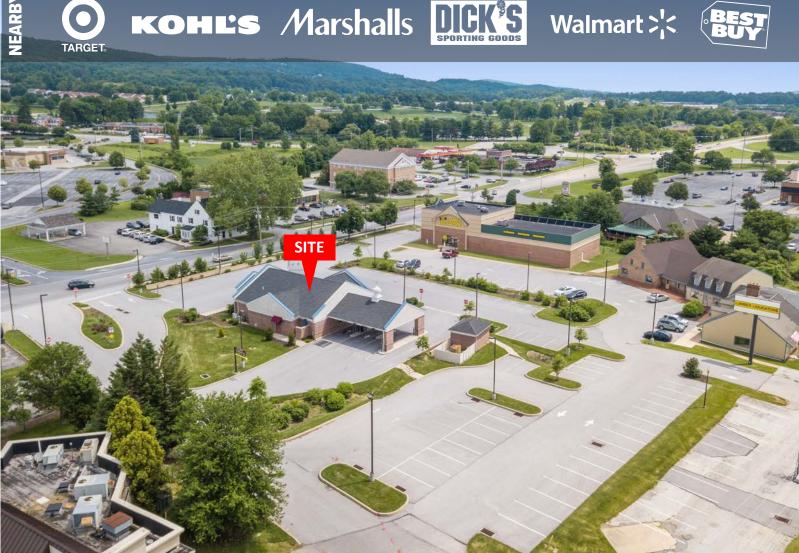

#### **PROJECT**

2900 Whiteford Road is a 3,800 square-foot free standing retail building with a drive-thru, ideally located directly off of Route 30 and Whiteford Road in York, PA. This site is located within a dense retail corridor in the East York market and benefits from having great access to Route 30 (45,000 CPD), as well as being located directly across the street from the York Galleria Mall. This site provides a user the opportunity for great visibility and to take advantage of high traffic volumes. With the York Galleria Mall being the focal point of retail, and its close proximity to the highway, this site creates a great opportunity for any type of user.

#### LOCATION

The strategically positioned site benefits from having visibility from Whiteford Road and Route 30. The site has multiple points of ingress/ egress which allows for easy access to and from the site for customers. The York market has seen an immense amount of growth over the last 10 years with the development of major retail projects including York Towne Center, Firehouse Shoppes and the West Manchester Town Center redevelopment. Located in the Township of Springettsbury, the site is located within a fast-growing market of residential, retail and warehouse distribution.