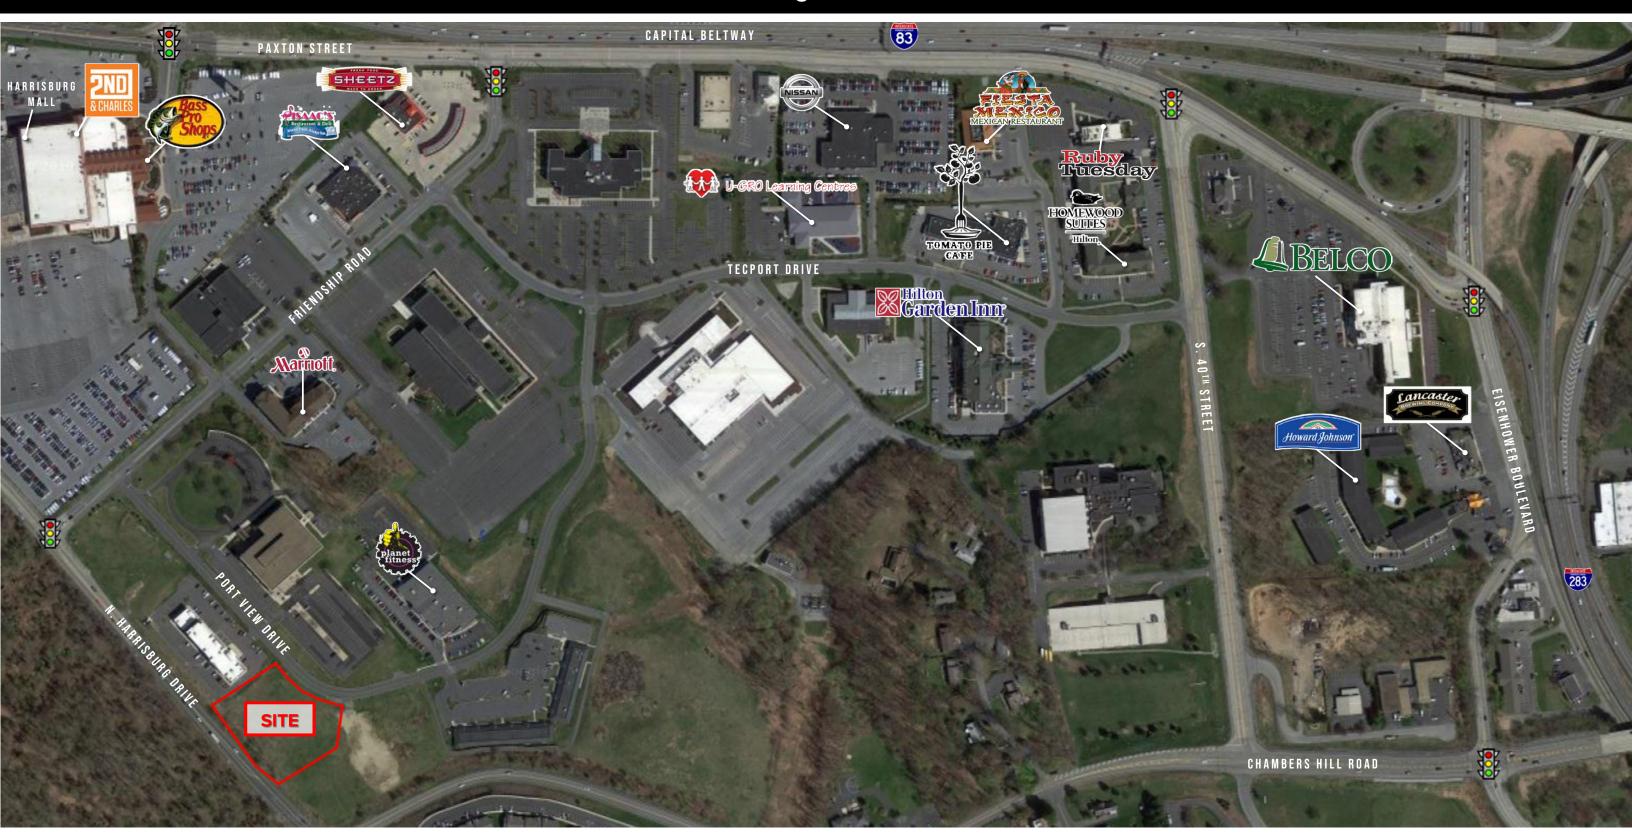

#### **PROJECT**

487 Port View Drive is a 1.84 acre, commercially zoned vacant piece of land located in Harrisburg, PA. The site sits by the busy TecPort Business center, with nearby retailers such as 2nd and Charles, Bass Pro Shops, and Planet Fitness, to name a few. The parcel offers access from Port View Drive and visibility along Chambers Hill Road (10,020 VPD). The site is fitting for a variety of uses such as but not limited to office, retail, medical, or commercial. This creates a great opportunity for any tenant to enter the established Harrisburg market

#### LOCATION

487 Port View Drive is well positioned in the established Harrisburg market. The property sits within minutes of a major interstate, I-83 (127,866 VPD) and a few miles from I-81 (108,899 VPD). The parcel has convenient access from Port View Drive and benefits from the traffic-generating TecPort Business Center and the neighboring Harrisburg Mall with retail anchors such as Bass Pro Shops, Macy's, and Regal Cinemas. A trade area that extends over 7 miles combined with high-volume traffic from the dense retail and residential areas allows the site to pull from immediate and surrounding market points.