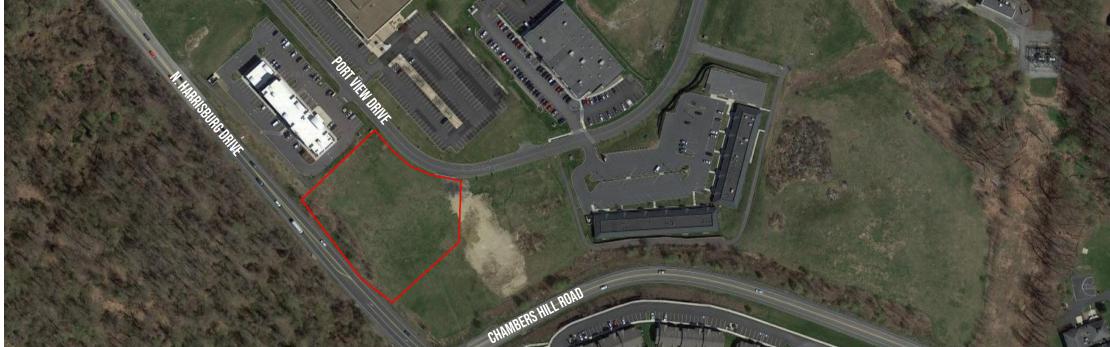

#### **PROJECT**

487 Port View Drive is a 1.84 acre, commercially zoned vacant piece of land located in Harrisburg, PA. The site sits by the busy TecPort Business center, with nearby retailers such as 2nd and Charles, Bass Pro Shops, and Planet Fitness, to name a few. The parcel offers access from Port View Drive and visibility along Chambers Hill Road (10,020 VPD). The site is fitting for a variety of uses such as but not limited to office, retail, medical, or commercial. This creates a great opportunity for any tenant to enter the established Harrisburg market

#### LOCATION

487 Port View Drive is well positioned in the established Harrisburg market. The property sits within minutes of a major interstate, I-83 (127,866 VPD) and a few miles from I-81 (108,899 VPD). The parcel has convenient access from Port View Drive and benefits from the traffic-generating TecPort Business Center and the neighboring Harrisburg Mall with retail anchors such as Bass Pro Shops, Macy's, and Regal Cinemas. A trade area that extends over 7 miles combined with high-volume traffic from the dense retail and residential areas allows the site to pull from immediate and surrounding market points.