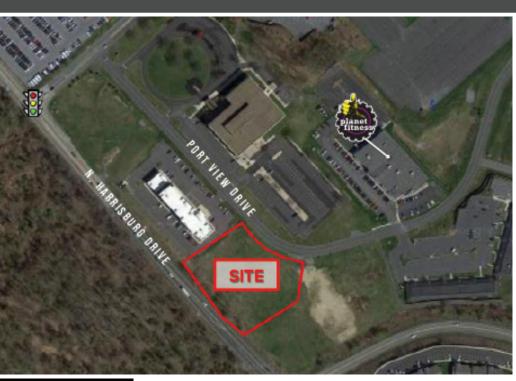

#### **PROJECT**

487 Port View Drive is a 1.84 acre, commercially zoned vacant piece of land located in Harrisburg, PA. The site sits by the busy TecPort Business center, with nearby retailers such as 2nd and Charles, Bass Pro Shops, and Planet Fitness, to name a few. The parcel offers access from Port View Drive and visibility along Chambers Hill Road (10,020 VPD). The site is fitting for a variety of uses such as but not limited to office, retail, medical, or commercial. This creates a great opportunity for any tenant to enter the established Harrisburg market

#### LOCATION

487 Port View Drive is well positioned in the established Harrisburg market. The property sits within minutes of a major interstate, I-83 (127,866 VPD) and a few miles from I-81 (108,899 VPD). The parcel has convenient access from Port View Drive and benefits from the traffic-generating TecPort Business Center and the neighboring Harrisburg Mall with retail anchors such as Bass Pro Shops, Macy's, and Regal Cinemas. A trade area that extends over 7 miles combined with high-volume traffic from the dense retail and residential areas allows the site to pull from immediate and surrounding market points.