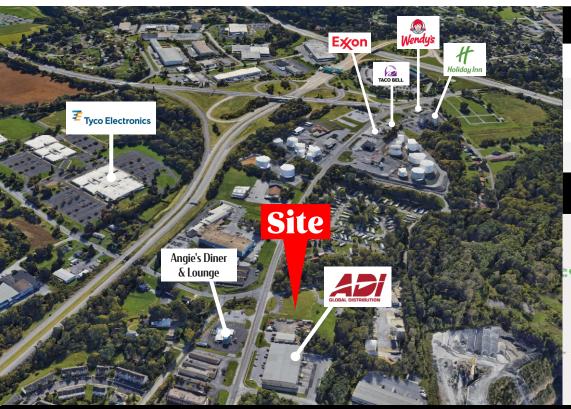

#### PROPERTY OVERVIEW

**403 Richardson Road** a 1.6 acre, commercially zoned vacant piece of land located in Middletown, PA. The property is near corporate neighbors such as TE Connectivity, Tyco Solutions, and Dauphin Highlands, generating a mix of traffic. The parcel can offer access from South Eisenhower Blvd (14,000 VPD), creating easy ingress/egress. The site is fitting for a variety of uses such as service, retail, or general commercial. This creates a great opportunity for any tenant to enter the growing Middletown market.