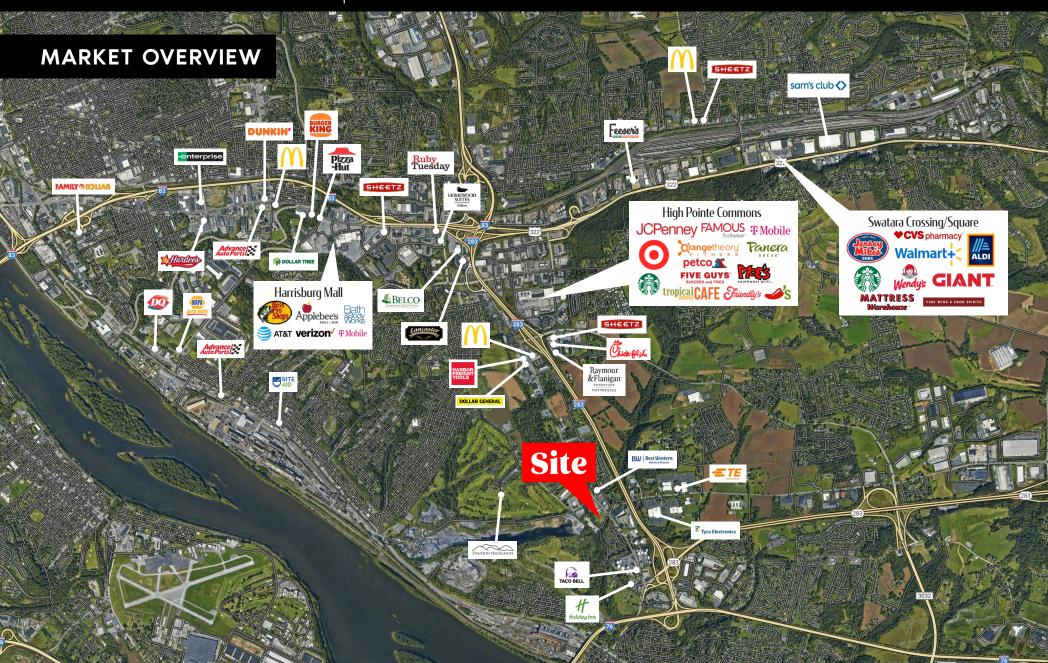

#### PROPERTY OVERVIEW

**403 Richardson Road** a 1.6 acre, commercially zoned vacant piece of land located in Middletown, PA. The property is near corporate neighbors such as TE Connectivity, Tyco Solutions, and Dauphin Highlands, generating a mix of traffic. The parcel can offer access from South Eisenhower Blvd (14,000 VPD), creating easy ingress/egress. The site is fitting for a variety of uses such as service, retail, or general commercial. This creates a great opportunity for any tenant to enter the growing Middletown market.