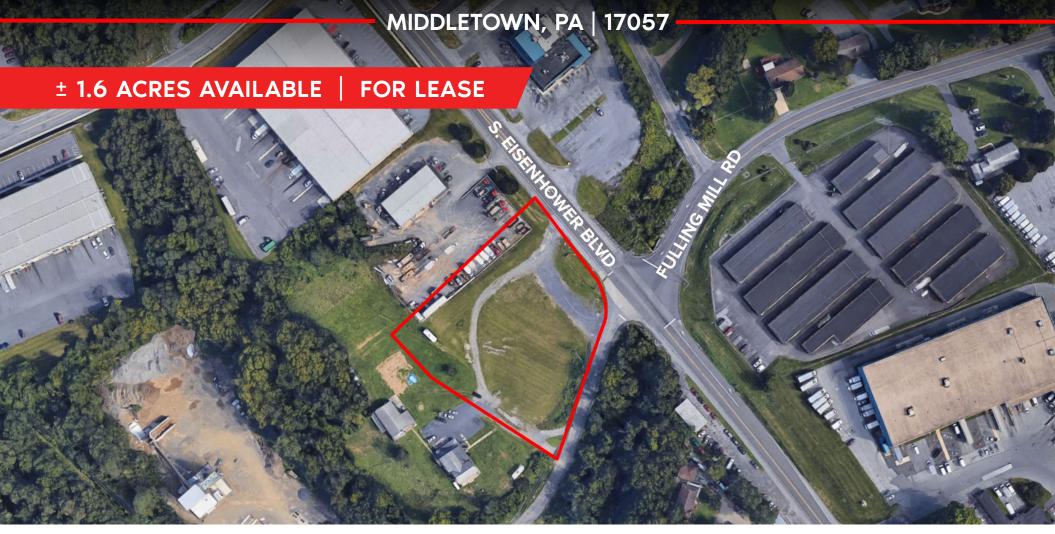

#### PROPERTY OVERVIEW

**403 Richardson Road** a 1.6 acre, commercially zoned vacant piece of land located in Middletown, PA. The property is near corporate neighbors such as TE Connectivity, Tyco Solutions, and Dauphin Highlands, generating a mix of traffic. The parcel can offer access from South Eisenhower Blvd (14,000 VPD), creating easy ingress/egress. The site is fitting for a variety of uses such as service, retail, or general commercial. This creates a great opportunity for any tenant to enter the growing Middletown market.

#### **SUMMARY**

• **Available Acreage:** ± 1.6 acres

• **Zoning:** Commercial Highway

Property Visibility: Excellent

• **Lot Frontage:** ±160 feet

• **County:** Dauphin County

**Permitted Uses:** General Merchandise, Food Store, Drug Store, Retail

TRAFFIC COUNTS: RT 283 ± 54,000 VPD | EISENHOWER BLVD ± 14,000 VPD