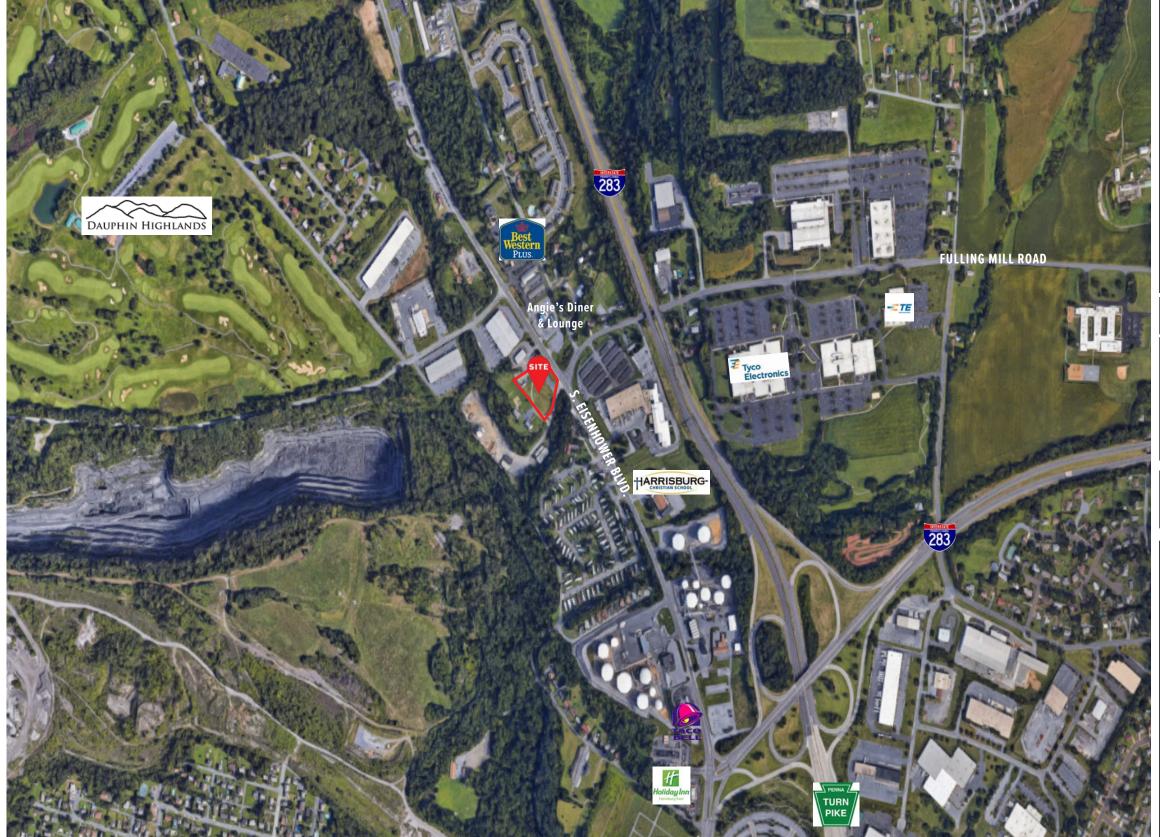

## **PROPERTY OVERVIEW**

403 Richardson Road a 1.6 acre, commercially zoned vacant piece of land located in Middletown, PA. The property is near corporate neighbors such as TE Connectivity, Tyco Solutions, and Dauphin Highlands, generating a mix of traffic. The parcel can offer access from South Eisenhower Blvd (11,469 VPD), creating easy ingress/egress. The site is fitting for a variety of uses such as service, retail, or general commercial. This creates a great opportunity for any tenant to enter the growing Middletown market.

**CORPORATE NEIGHBORS** 