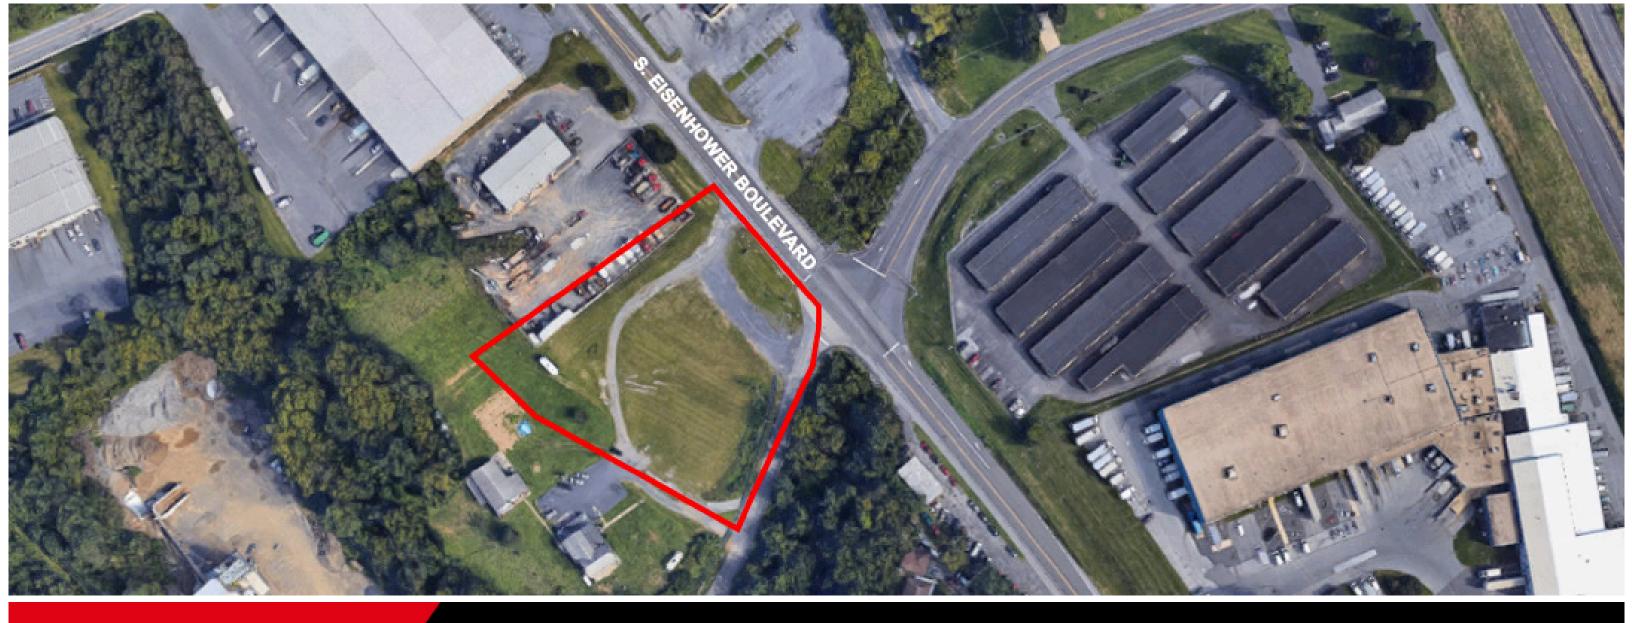

## **PROPERTY OVERVIEW**

403 Richardson Road a 1.6 acre, commercially zoned vacant piece of land located in Middletown, PA. The property is near corporate neighbors such as TE Connectivity, Tyco Solutions, and Dauphin Highlands, generating a mix of traffic. The parcel can offer access from South Eisenhower Blvd (11,469 VPD), creating easy ingress/egress. The site is fitting for a variety of uses such as service, retail, or general commercial. This creates a great opportunity for any tenant to enter the growing Middletown market.

## TRAFFIC COUNTS ER BOULEVARD: 11,469 VPD | ROUTE 283: 66,500 VPD

York Office: 3528 Concord Rd. York, PA 17402 Exton Office: 1 East Uwchlan Avenue, Suite 409, Exton, PA 19341 Lancaster Office: 150 Farmington Lane, Suite 201, Lancaster, PA 17601 BLAKE SHAFFER | BRAD ROHRBAUGH | CHAD STINE