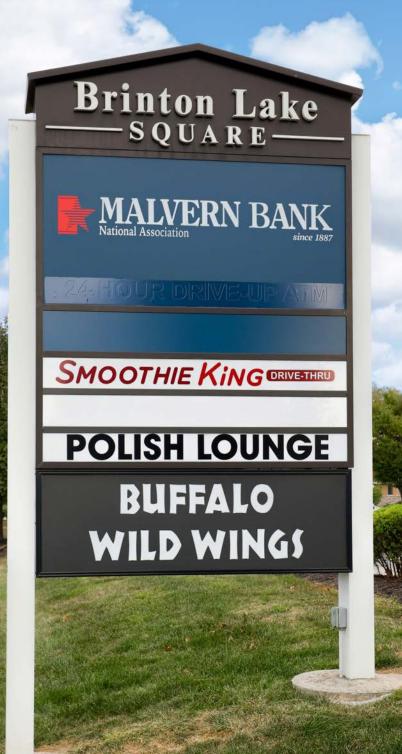

#### **PROPERTY OVERVIEW**

This 1,400 SF endcap space with a drive-thru is available for sub-lease. The business is still operating and there are 5 years remaining on the lease term. Price is negotiable. The building sits along highly traveled Baltimore Pike (Route 1) and sees approximately 47,714 vehicles per day. This space is ideal for a variety of QSR's and coffee concepts.