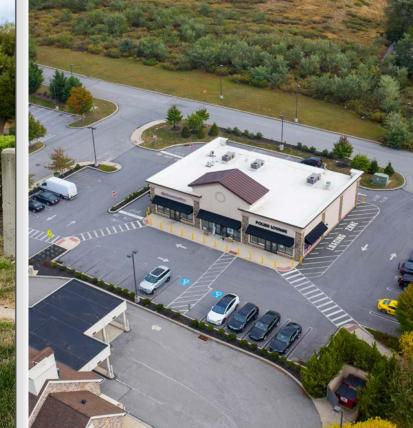

#### **PROPERTY OVERVIEW**

This 1,400 SF endcap space with a drive-thru is available for sub-lease. The business is still operating and there are 5 years remaining on the lease term. Price is negotiable. The building sits along highly traveled Baltimore Pike (Route 1) and sees approximately 47,714 vehicles per day. This space is ideal for a variety of QSR's and coffee concepts.

COUNTY:

DELAWARE **CONCORD TOWNSHIP** CLASS A 4.800 SF **NEGOTIABLE (SUB-LEASE)** 1,400 SF **GROSS LEASE** SUBLET EXISTING **STREET RETAIL** EXCELLENT FLAT 35 **ENGINEERED SYSTEM GENTLY SLOPING** 