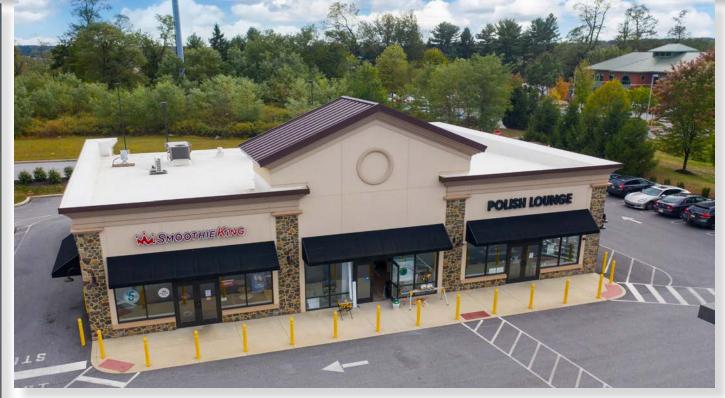

#### **PROPERTY OVERVIEW**

This 1,400 SF endcap space with a drive-thru is available for sub-lease. The business is still operating and there are 5 years remaining on the lease term. Price is negotiable. The building sits along highly traveled Baltimore Pike (Route 1) and sees approximately 47,714 vehicles per day. This space is ideal for a variety of QSR's and coffee concepts.

COUNTY:

DELAWARE **CONCORD TOWNSHIP** CLASS A 4.800 SF **NEGOTIABLE (SUB-LEASE)** 1,400 SF **GROSS LEASE** SUBLET EXISTING **STREET RETAIL** EXCELLENT FLAT 35 **ENGINEERED SYSTEM GENTLY SLOPING** 