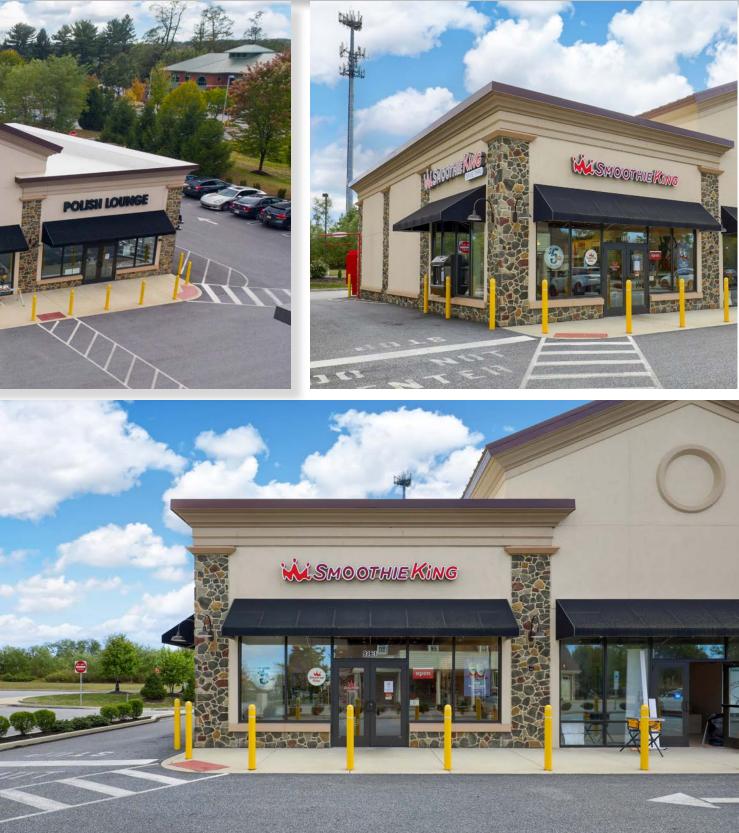

#### **PROPERTY OVERVIEW**

This 1,400 SF endcap space with a drive-thru is available for sub-lease. The business is still operating and there are 5 years remaining on the lease term. Price is negotiable. The building sits along highly traveled Baltimore Pike (Route 1) and sees approximately 47,714 vehicles per day. This space is ideal for a variety of QSR's and coffee concepts.

# **1,400 SF AVAILABLE**