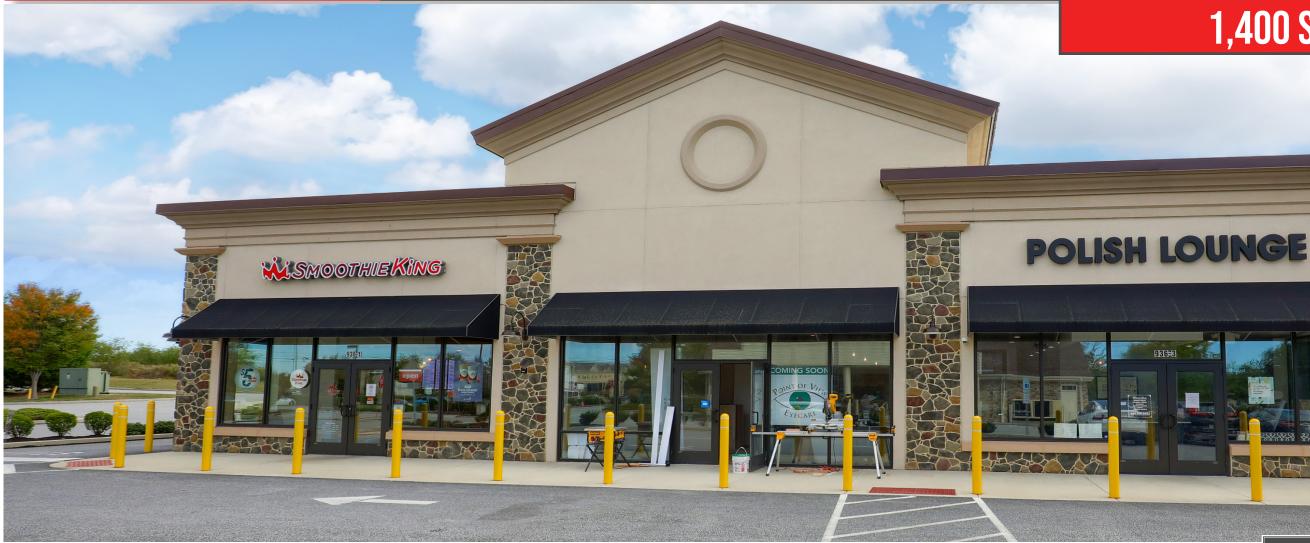

#### **PROPERTY OVERVIEW**

This 1,400 SF endcap space with a drive-thru is available for sub-lease. The business is still operating and there are 5 years remaining on the lease term. Price is negotiable. The building sits along highly traveled Baltimore Pike (Route 1) and sees approximately 47,714 vehicles per day. This space is ideal for a variety of QSR's and coffee concepts.

# **1,400 SF AVAILABLE**