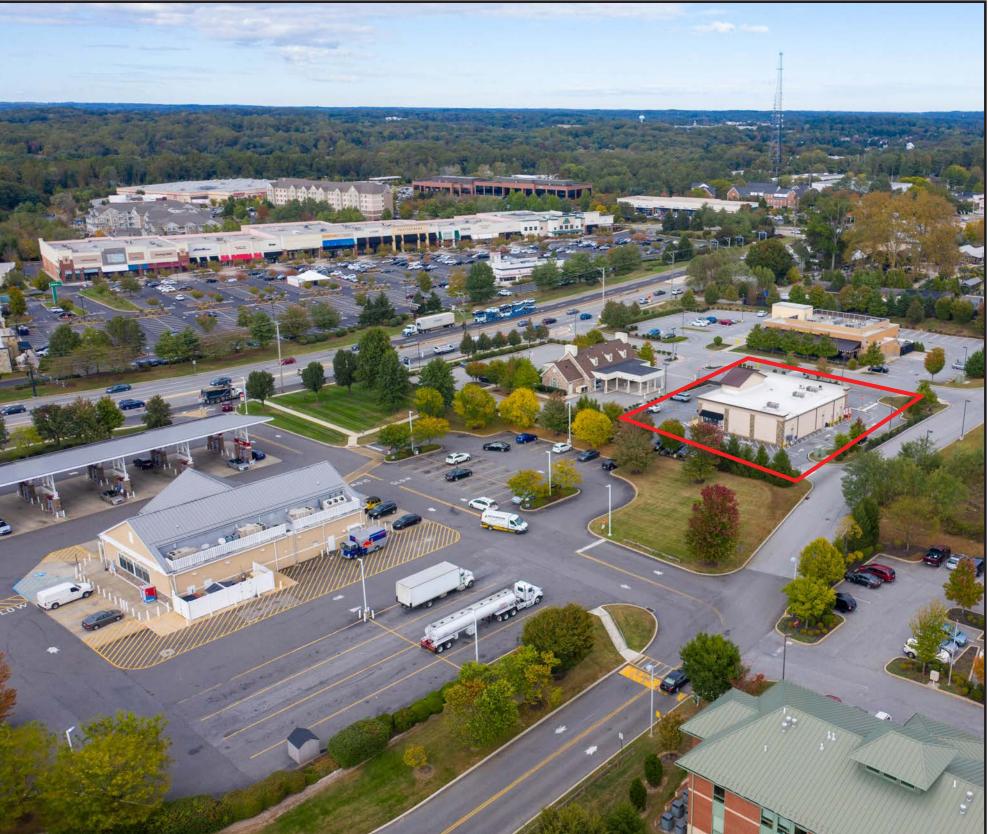

#### **PROPERTY OVERVIEW**

This 1,400 SF endcap space with a drive-thru is available for sub-lease. The business is still operating and there are 5 years remaining on the lease term. Price is negotiable. The building sits along highly traveled Baltimore Pike (Route 1) and sees approximately 47,714 vehicles per day. This space is ideal for a variety of QSR's and coffee concepts.