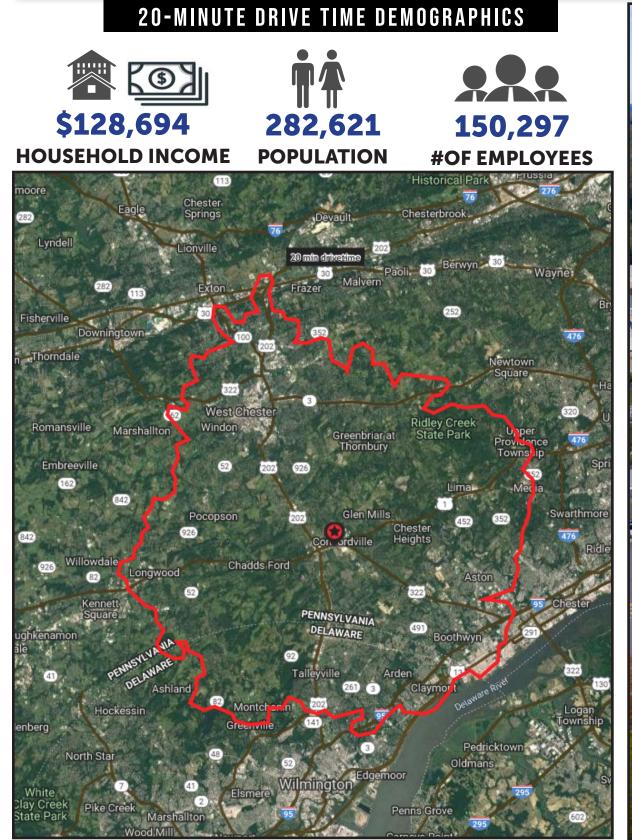

#### **PROPERTY OVERVIEW**

This 1,400 SF endcap space with a drive-thru is available for sub-lease. The business is still operating and there are 5 years remaining on the lease term. Price is negotiable. The building sits along highly traveled Baltimore Pike (Route 1) and sees approximately 47,714 vehicles per day. This space is ideal for a variety of QSR's and coffee concepts.