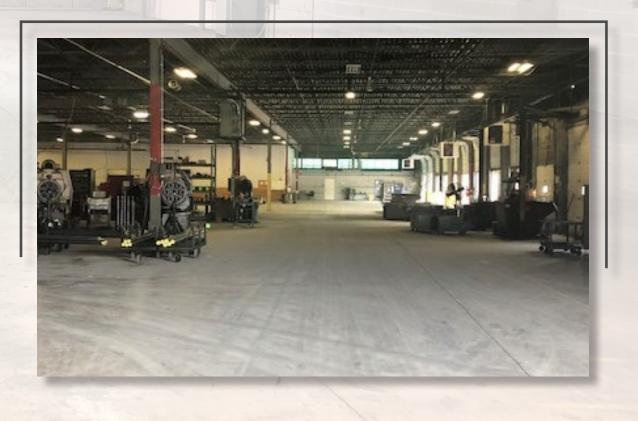

#### **PROPERTY OVERVIEW**

For sublease, up to 157,000 square feet of industrial space located directly off Interstate 83 Exit 24 Emigsville, PA. 17' clear height, ten docks some with levelers, large drive-in doors. 2500A, 480V with bus duct and step down transformers throughout. There is a 63,000 SF demised space best suited for warehousing or dead storage, 16,000 SF demised space, or a total of 157,000 SF available. Many possibilities so please call agent to discuss.

## **PROPERTY HIGHLIGHTS**

- High power
- Interstate access
- Ample docks & drive in doors
- 17' clear height
- Sprinklered