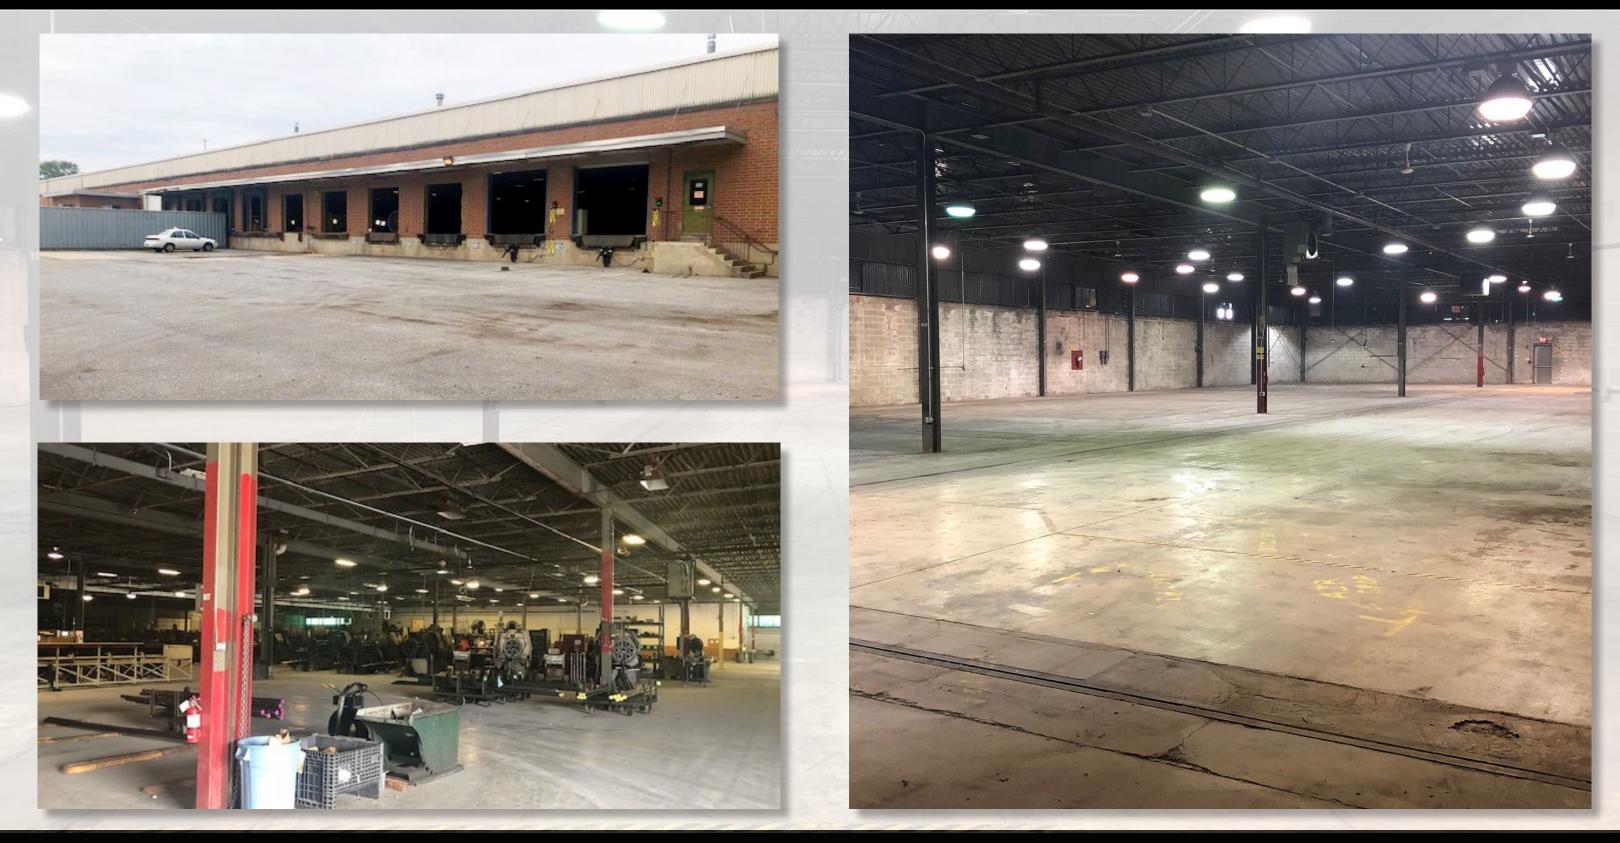

#### **PROPERTY OVERVIEW**

For sublease, up to 157,000 square feet of industrial space located directly off Interstate 83 Exit 24 Emigsville, PA. 17' clear height, ten docks some with levelers, large drive-in doors. 2500A, 480V with bus duct and step down transformers throughout. There is a 63,000 SF demised space best suited for warehousing or dead storage, 16,000 SF demised space, or a total of 157,000 SF available. Many possibilities so please call agent to discuss.

## **PROPERTY HIGHLIGHTS**

- High power
- Interstate access
- Ample docks & drive in doors
- 17' clear height
- Sprinklered