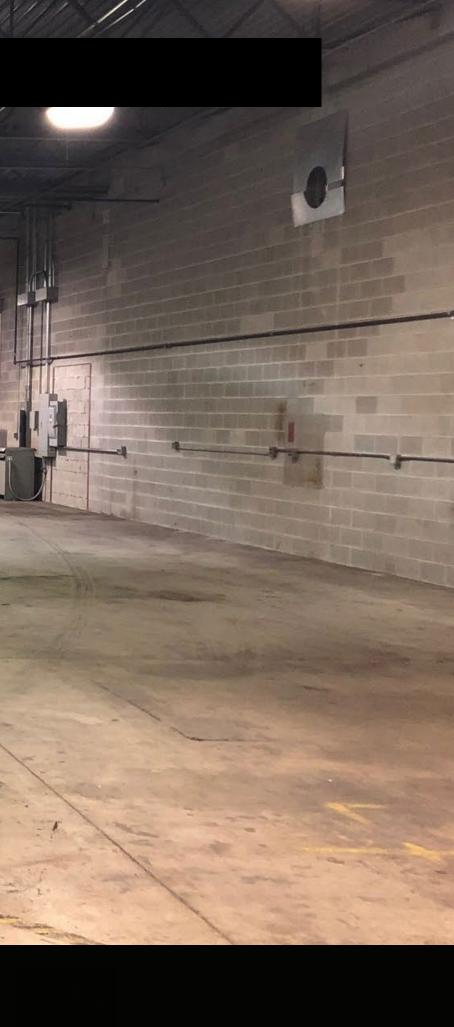

#### **PROPERTY OVERVIEW**

For sublease, up to 157,000 square feet of industrial space located directly off Interstate 83 Exit 24 Emigsville, PA. 17' clear height, ten docks some with levelers, large drive-in doors. 2500A, 480V with bus duct and step down transformers throughout. There is a 63,000 SF demised space best suited for warehousing or dead storage, 16,000 SF demised space, or a total of 157,000 SF available. Many possibilities so please call agent to discuss.

## **PROPERTY HIGHLIGHTS**

- High power
- Interstate access
- Ample docks & drive in doors
- 17' clear height
- Sprinklered