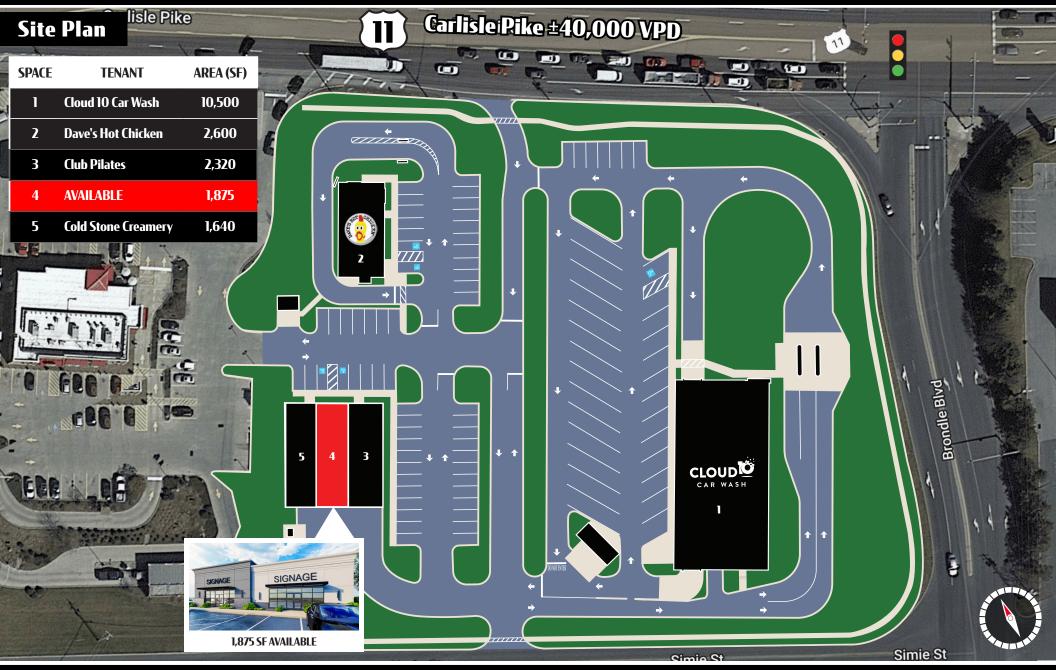

# For Lease 6040 Carlisle Pike

Mechanicsburg, PA 17050

**6040 Carlisle Pike** offers an excellent opportunity to be a part of a brand-new retail development on one of Mechanicsburg's busiest shopping corridors in Cumberland County. 6040 Carlisle Pike features a brand-new Cloud 10 Car Wash, Dave's Hot Chicken, and 6,000 square feet retail strip. This development has tremendous visibility and frontage along Carlisle Pike (Route 11), which sees over ±40,000 vehicles per day. This provides a rare opportunity for national tenants to position themselves along one of the most sought-after corridors in the Central PA market. The project benefits from the high traffic flow of Carlisle Pike and the neighboring retail power center, Silver Spring Square, which is home to the area's first Wegman's. Other surrounding retailers include Walmart, REI, Chick Fil A, Home Depot, Lowes, Target and more!

Conceptual Rendering

1,875 SF

**Cale Bruso | Justin Willits | Brad Rohrbaugh | Chad Stine** For Leasing Information: 717.843.5555 | Learn more online at www.bennettwilliams.com

COMMERCIAL BROKERAGE. Redefined