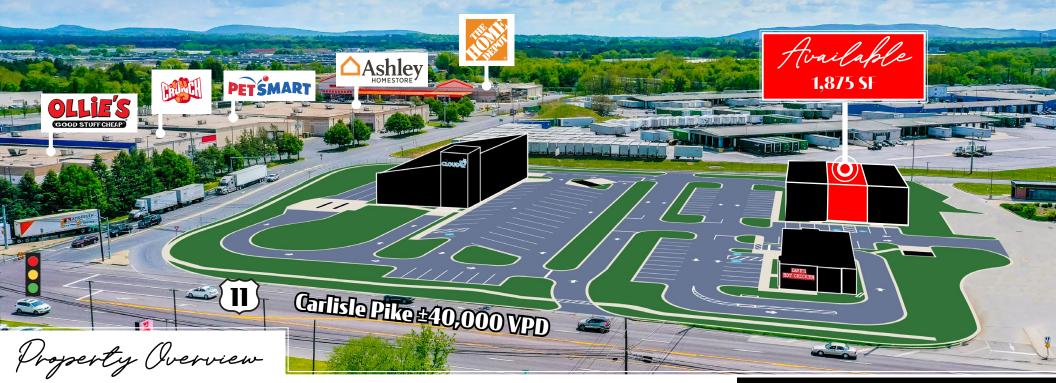

# For Lease 6040 Carlisle Pike

Mechanicsburg, PA 17050

**6040 Carlisle Pike** offers an excellent opportunity to be a part of a brand-new retail development on one of Mechanicsburg's busiest shopping corridors in Cumberland County. 6040 Carlisle Pike features a brand-new Cloud 10 Car Wash, Dave's Hot Chicken, and 6,000 square feet retail strip. This development has tremendous visibility and frontage along Carlisle Pike (Route 11), which sees over ±40,000 vehicles per day. This provides a rare opportunity for national tenants to position themselves along one of the most sought-after corridors in the Central PA market. The project benefits from the high traffic flow of Carlisle Pike and the neighboring retail power center, Silver Spring Square, which is home to the area's first Wegman's. Other surrounding retailers include Walmart, REI, Chick Fil A, Home Depot, Lowes, Target and more!

Conceptual Rendering

1,875 SF

**Cale Bruso | Justin Willits | Brad Rohrbaugh | Chad Stine** For Leasing Information: 717.843.5555 | Learn more online at www.bennettwilliams.com

COMMERCIAL BROKERAGE. Redefined