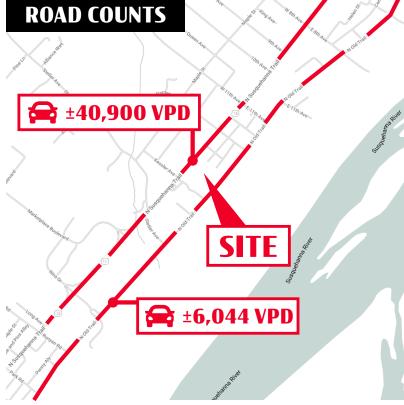

t extends more than 10–15 miles, attracting a vast customer demographic from the surrounding towns. Colonial Village Plaza has a high concentration of traffic generating tenants located within the immediate area including Giant, Kohl's, TJ Maxx, ULTA, Target, PLCB, Starbucks, Michael's, and many more.

## Trade Area

Adding to the stability of the project, Colonial Village Plaza shows a 20 minute drive time demographic of over 112,734 people with household incomes of more than \$66,100 and daytime employment demographics of 65,645. The demographics within a 10-mile radius include 69,401 people in 27,566 homes, a labor force of 41,078 with an average household income of \$69,770. The area's growth over the last 10 years has increased over 9.2% since 2000 with over 2,032 new homes.











| DEMOGRAPHICS     | 3 MILE   | 5 MILE   | 7 MILE   |
|------------------|----------|----------|----------|
| TOTAL POPULATION | 15,922   | 35,233   | 42,195   |
| TOTAL EMPLOYEES  | 8,783    | 14,657   | 16,485   |
| AVERAGE HHI      | \$53,529 | \$58,735 | \$60,343 |
| TOTAL HOUSEHOLDS | 6,891    | 14,163   | 16,844   |

TRAFFIC COUNTS: N Susquehanna Trl (Rt 11/15) - ± 40,900 VPD



## Colonial Village Plaza

±1,500-16,000 SF Available For Lease

| SITE  | PLAN                    |           |