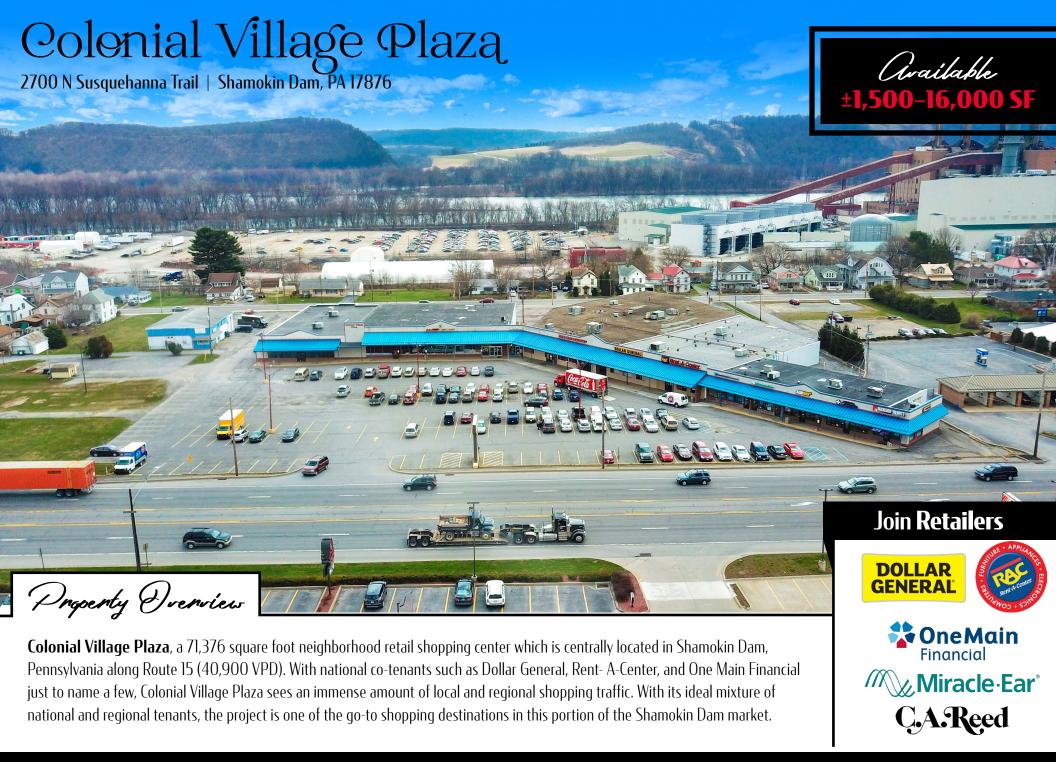

## Location

Colonial Village Plaza is strategically positioned with significant frontage in one of the market's primary retail corridors along Route 15. Route 15 acts as one of the regional focal points for retail, with a trade area that extends more than 10–15 miles, attracting a vast customer demographic from the surrounding towns. Colonial Village Plaza has a high concentration of traffic generating tenants located within the immediate area including Giant, Kohl's, TJ Maxx, ULTA, Target, PLCB, Starbucks, Michael's, and many more.

TRAFFIC COUNTS: N Susquehanna Trl (Rt 11/15) - ± 40,900 VPD