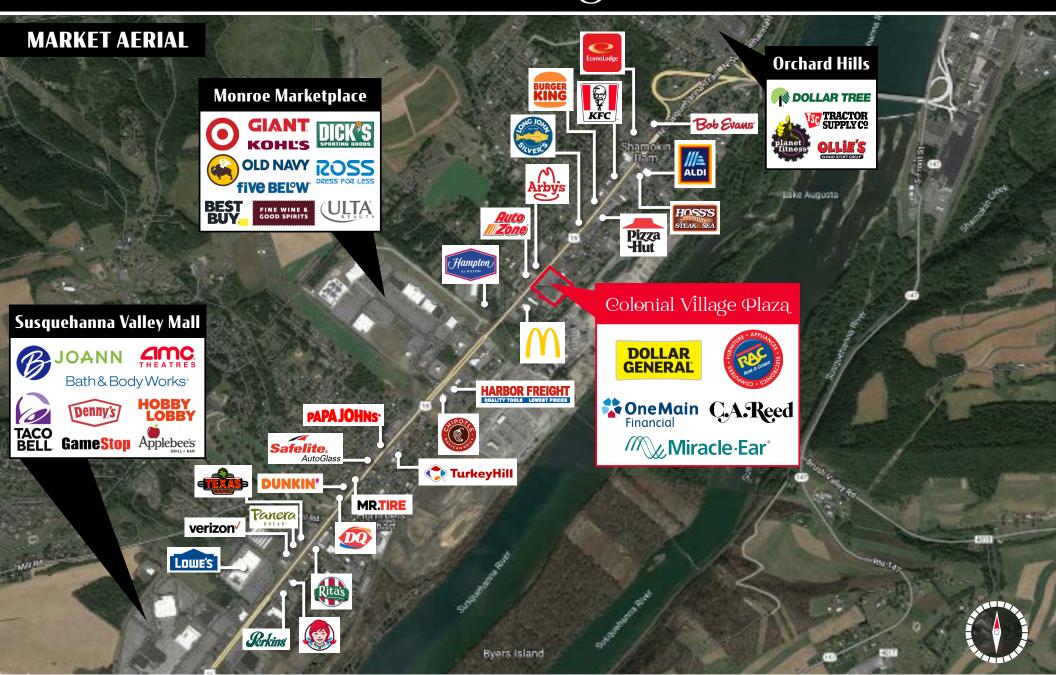

## Location

Colonial Village Plaza is strategically positioned with significant frontage in one of the market's primary retail corridors along Route 15. Route 15 acts as one of the regional focal points for retail, with a trade area that extends more than 10–15 miles, attracting a vast customer demographic from the surrounding towns. Colonial Village Plaza has a high concentration of traffic generating tenants located within the immediate area including Giant, Kohl's, TJ Maxx, ULTA, Target, PLCB, Starbucks, Michael's, and many more.