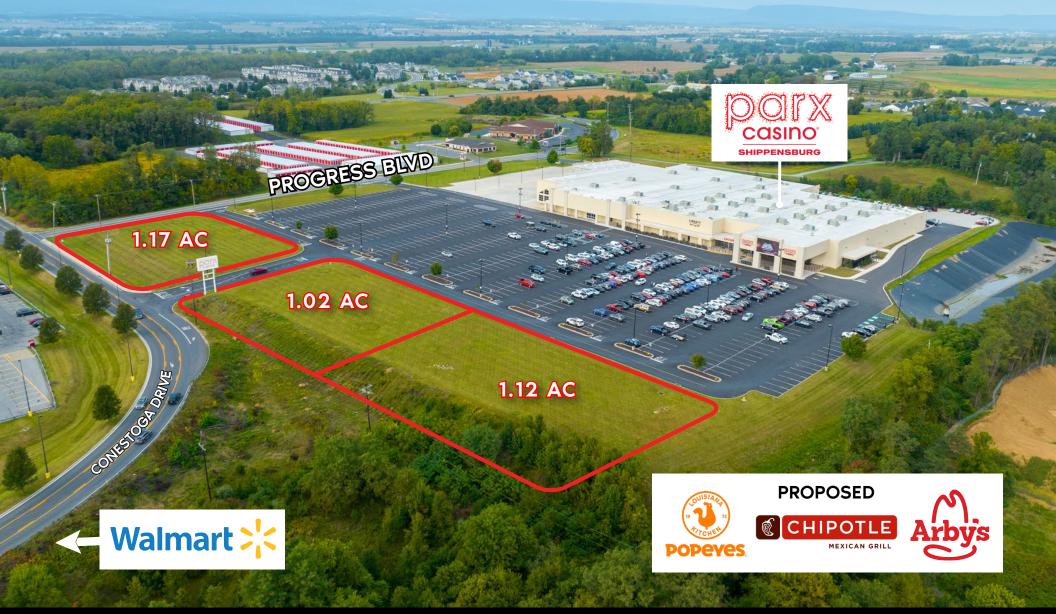

### **CONESTOGA CROSSING** 250 S CONESTOGA DRIVE | SHIPPENSBURG, PA | 17257

± 3.31 AC FOR LEASE/SALE

PROPERTY OVERVIEW

**Conestoga Crossing** features multiple pads sites on the outparcel to the region's brand-new Parx Casino. In addition to the casino, Conestoga Crossing sits directly next to national retailers such as Walmart, Wendy's, Aldi, Tractor Supply, Planet Fitness and more. In addition, next door features a new retail development called the Shoppes at Conestoga, which features Chipotle, Popeyes and Arby's! The retail corridor along Conestoga Drive serves as the one stop-shop for all residents in this area, as well as for those students who attend Shippensburg University (over 6,300 total students). The pads located at Conestoga Crossing are fit for a variety of uses including retail, hospitality, or medical!

#### ± 3.31 AC FOR LEASE/SALE

PADS TO NEW PARX CASINO Walmart 📩 GameStop holiday hair BWAY SHIPPENSBURG SC 02 A( SUPPLY Cº PAD MATTRESS FIRM .12 AC Great Clips<sup>®</sup> PAD PROPOSED CHIPOTLE

Adam Hagerman | Cale Bruso | Blake Shaffer | Brad Rohrbaugh | Chad Stine COMMERCIAL For Property Information: 717.843.5555 | Learn more online at www.bennettwilliams.