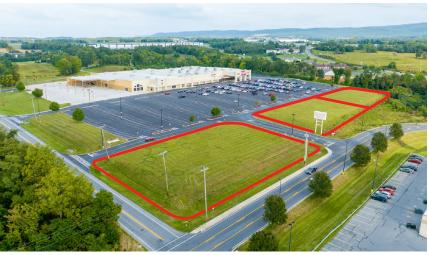

### **CONESTOGA CROSSING** 250 S CONESTOGA DRIVE | SHIPPENSBURG, PA | 17257

± 3.31 AC FOR LEASE/SALE

PROPERTY OVERVIEW

**Conestoga Crossing** features multiple pads sites on the outparcel to the region's brand-new Parx Casino. In addition to the casino, Conestoga Crossing sits directly next to national retailers such as Walmart, Wendy's, Aldi, Tractor Supply, Planet Fitness and more. In addition, next door features a new retail development called the Shoppes at Conestoga, which features Chipotle, Popeyes and Arby's! The retail corridor along Conestoga Drive serves as the one stop-shop for all residents in this area, as well as for those students who attend Shippensburg University (over 6,300 total students). The pads located at Conestoga Crossing are fit for a variety of uses including retail, hospitality, or medical!

#### ± 3.31 AC FOR LEASE/SALE

PADS TO NEW PARX CASINO Walmart 📩 GameStop holiday hair BWAY SHIPPENSBURG SC 02 A( SUPPLY Cº PAD MATTRESS FIRM .12 AC Great Clips<sup>®</sup> PAD PROPOSED CHIPOTLE

Adam Hagerman | Cale Bruso | Blake Shaffer | Brad Rohrbaugh | Chad Stine COMMERCIAL For Property Information: 717.843.5555 | Learn more online at www.bennettwilliams.