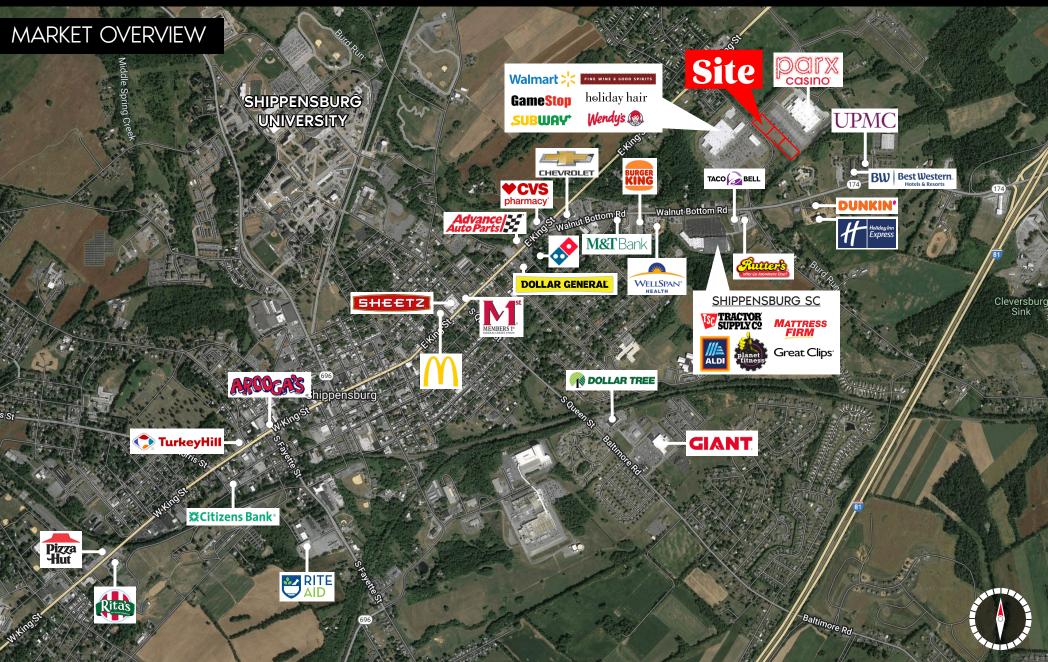

### **CONESTOGA CROSSING** 250 S CONESTOGA DRIVE | SHIPPENSBURG, PA | 17257

± 3.31 AC FOR LEASE/SALE

PROPERTY OVERVIEW

**Conestoga Crossing** features multiple pads sites on the outparcel to the region's brand-new Parx Casino. In addition to the casino, Conestoga Crossing sits directly next to national retailers such as Walmart, Wendy's, Aldi, Tractor Supply, Planet Fitness and more. In addition, next door features a new retail development called the Shoppes at Conestoga, which features Chipotle, Popeyes and Arby's! The retail corridor along Conestoga Drive serves as the one stop-shop for all residents in this area, as well as for those students who attend Shippensburg University (over 6,300 total students). The pads located at Conestoga Crossing are fit for a variety of uses including retail, hospitality, or medical!

#### NEARBY RETAILERS

| Walmart 🔀                                                         | GIAN'                 | planet<br>jitness | planet<br>fitness     |  |
|-------------------------------------------------------------------|-----------------------|-------------------|-----------------------|--|
| 1.6M<br>VISITS/YEAR                                               | 505.7K<br>VISITS/YEAR | s VI              | 419.8K<br>VISITS/YEAR |  |
| DEMOGRAPHICS                                                      | 5 MILE                | 7 MILE            | 10 MILE               |  |
| TOTAL POPULATION                                                  | 27,404                | 34,301            | 54,693                |  |
| TOTAL EMPLOYEES                                                   | 7,030                 | 8,097             | 13,477                |  |
| AVERAGE HHI                                                       | \$91,763              | \$95,857          | \$99,556              |  |
| TOTAL HOUSEHOLDS                                                  | 10,206                | 12,724            | 20,779                |  |
| TRAFFIC COUNTS: I-81 ± 40,010 VPD   Walnut Bottom Rd ± 16,561 VPD |                       |                   |                       |  |