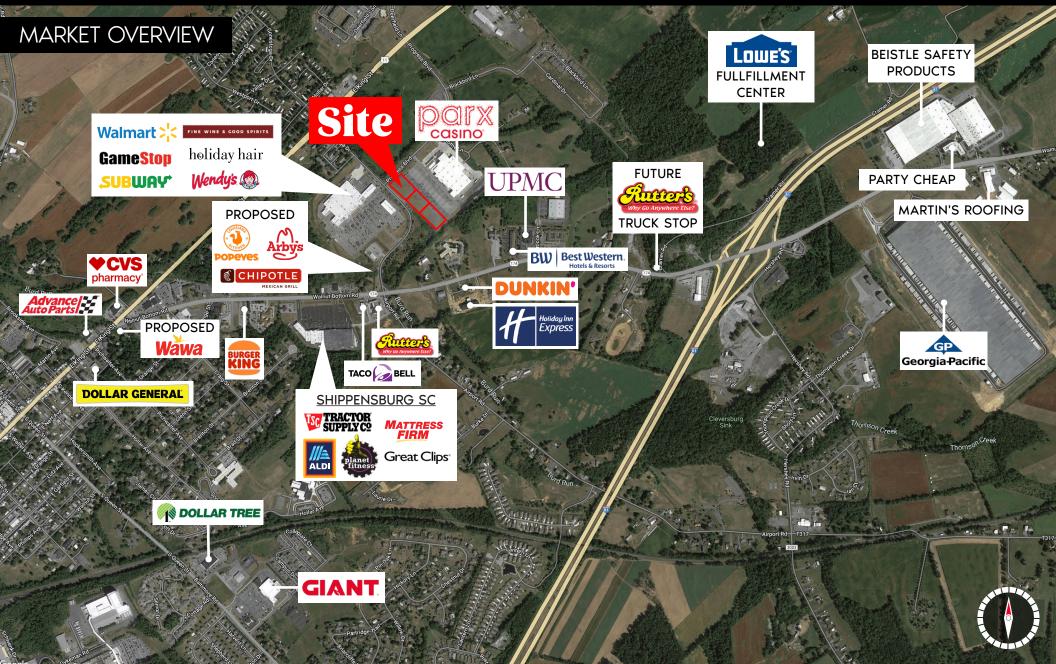

### **CONESTOGA CROSSING** 250 S CONESTOGA DRIVE | SHIPPENSBURG, PA | 17257

± 3.31 AC FOR LEASE/SALE

PROPERTY OVERVIEW

**Conestoga Crossing** features multiple pads sites on the outparcel to the region's brand-new Parx Casino. In addition to the casino, Conestoga Crossing sits directly next to national retailers such as Walmart, Wendy's, Aldi, Tractor Supply, Planet Fitness and more. In addition, next door features a new retail development called the Shoppes at Conestoga, which features Chipotle, Popeyes and Arby's! The retail corridor along Conestoga Drive serves as the one stop-shop for all residents in this area, as well as for those students who attend Shippensburg University (over 6,300 total students). The pads located at Conestoga Crossing are fit for a variety of uses including retail, hospitality, or medical!

#### NEARBY RETAILERS

| Walmart 🔀                                                         | GIAN'                 | planet<br>jitness | planet<br>fitness     |  |
|-------------------------------------------------------------------|-----------------------|-------------------|-----------------------|--|
| 1.6M<br>VISITS/YEAR                                               | 505.7K<br>VISITS/YEAR | s VI              | 419.8K<br>VISITS/YEAR |  |
| DEMOGRAPHICS                                                      | 5 MILE                | 7 MILE            | 10 MILE               |  |
| TOTAL POPULATION                                                  | 27,404                | 34,301            | 54,693                |  |
| TOTAL EMPLOYEES                                                   | 7,030                 | 8,097             | 13,477                |  |
| AVERAGE HHI                                                       | \$91,763              | \$95,857          | \$99,556              |  |
| TOTAL HOUSEHOLDS                                                  | 10,206                | 12,724            | 20,779                |  |
| TRAFFIC COUNTS: I-81 ± 40,010 VPD   Walnut Bottom Rd ± 16,561 VPD |                       |                   |                       |  |