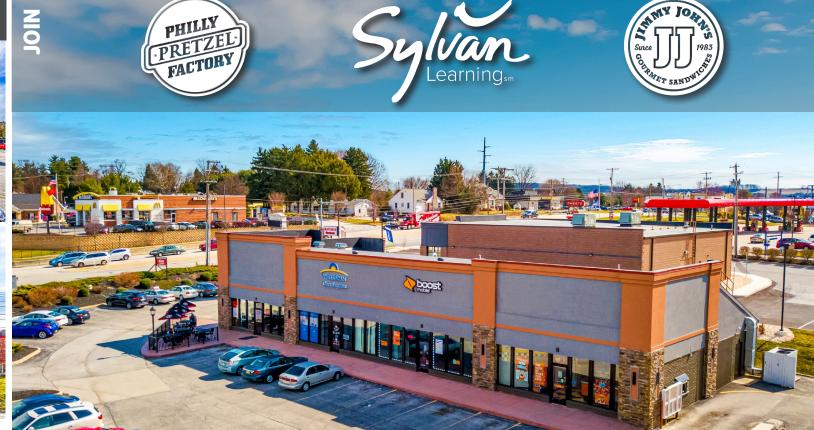

#### **PROJECT**

DJ Plaza is a 10,783 square-foot multi-tenant retail shopping center that is ideally positioned along South Queen Street (Rt. 74), which is one of the main thoroughfares for the York market. The project benefits from a signalized point of access along South Queen Street which sees over 20,000 VPD. Tenants in the center include national and regional names that include Jimmy John's, Sylvan Learning Center, I Love Kickboxing, and Philly Pretzel Factory.

#### LOCATION

The strategically positioned DJ Plaza benefits from having a signalized access point along South Queen Street. South Queen Street provides consumers easy access to other major roadways in the market, including Interstate 83 (64,000 CPD). Located in Spring Garden Township, the project is surrounded by a great mix of anchored retail shopping centers and other traffic generating retail, office and medical users, making the location ideal for any use.