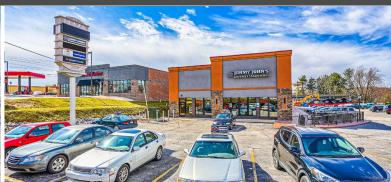

#### **PROJECT**

DJ Plaza is a 10,783 square-foot multi-tenant retail shopping center that is ideally positioned along South Queen Street (Rt. 74), which is one of the main thoroughfares for the York market. The project benefits from a signalized point of access along South Queen Street which sees over 20,000 VPD. Tenants in the center include national and regional names that include Jimmy John's, Sylvan Learning Center, I Love Kickboxing, and Philly Pretzel Factory.

#### LOCATION

The strategically positioned DJ Plaza benefits from having a signalized access point along South Queen Street. South Queen Street provides consumers easy access to other major roadways in the market, including Interstate 83 (64,000 CPD). Located in Spring Garden Township, the project is surrounded by a great mix of anchored retail shopping centers and other traffic generating retail, office and medical users, making the location ideal for any use.