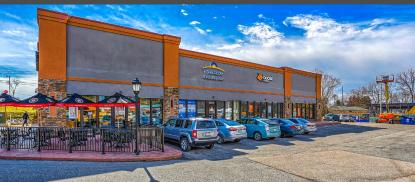

#### **PROJECT**

DJ Plaza is a 10,783 square-foot multi-tenant retail shopping center that is ideally positioned along South Queen Street (Rt. 74), which is one of the main thoroughfares for the York market. The project benefits from a signalized point of access along South Queen Street which sees over 20,000 VPD. Tenants in the center include national and regional names that include Jimmy John's, Sylvan Learning Center, I Love Kickboxing, and Philly Pretzel Factory.

#### LOCATION

The strategically positioned DJ Plaza benefits from having a signalized access point along South Queen Street. South Queen Street provides consumers easy access to other major roadways in the market, including Interstate 83 (64,000 CPD). Located in Spring Garden Township, the project is surrounded by a great mix of anchored retail shopping centers and other traffic generating retail, office and medical users, making the location ideal for any use.