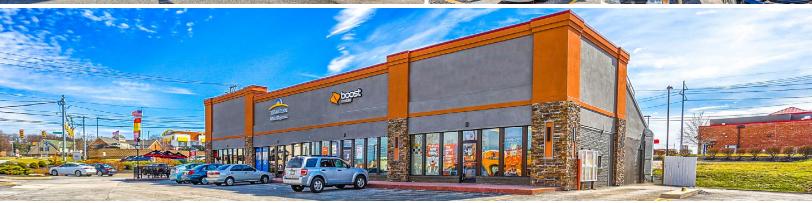

#### **PROJECT**

DJ Plaza is a 10,783 square-foot multi-tenant retail shopping center that is ideally positioned along South Queen Street (Rt. 74), which is one of the main thoroughfares for the York market. The project benefits from a signalized point of access along South Queen Street which sees over 20,000 VPD. Tenants in the center include national and regional names that include Jimmy John's, Sylvan Learning Center, I Love Kickboxing, and Philly Pretzel Factory.

#### LOCATION

The strategically positioned DJ Plaza benefits from having a signalized access point along South Queen Street. South Queen Street provides consumers easy access to other major roadways in the market, including Interstate 83 (64,000 CPD). Located in Spring Garden Township, the project is surrounded by a great mix of anchored retail shopping centers and other traffic generating retail, office and medical users, making the location ideal for any use.