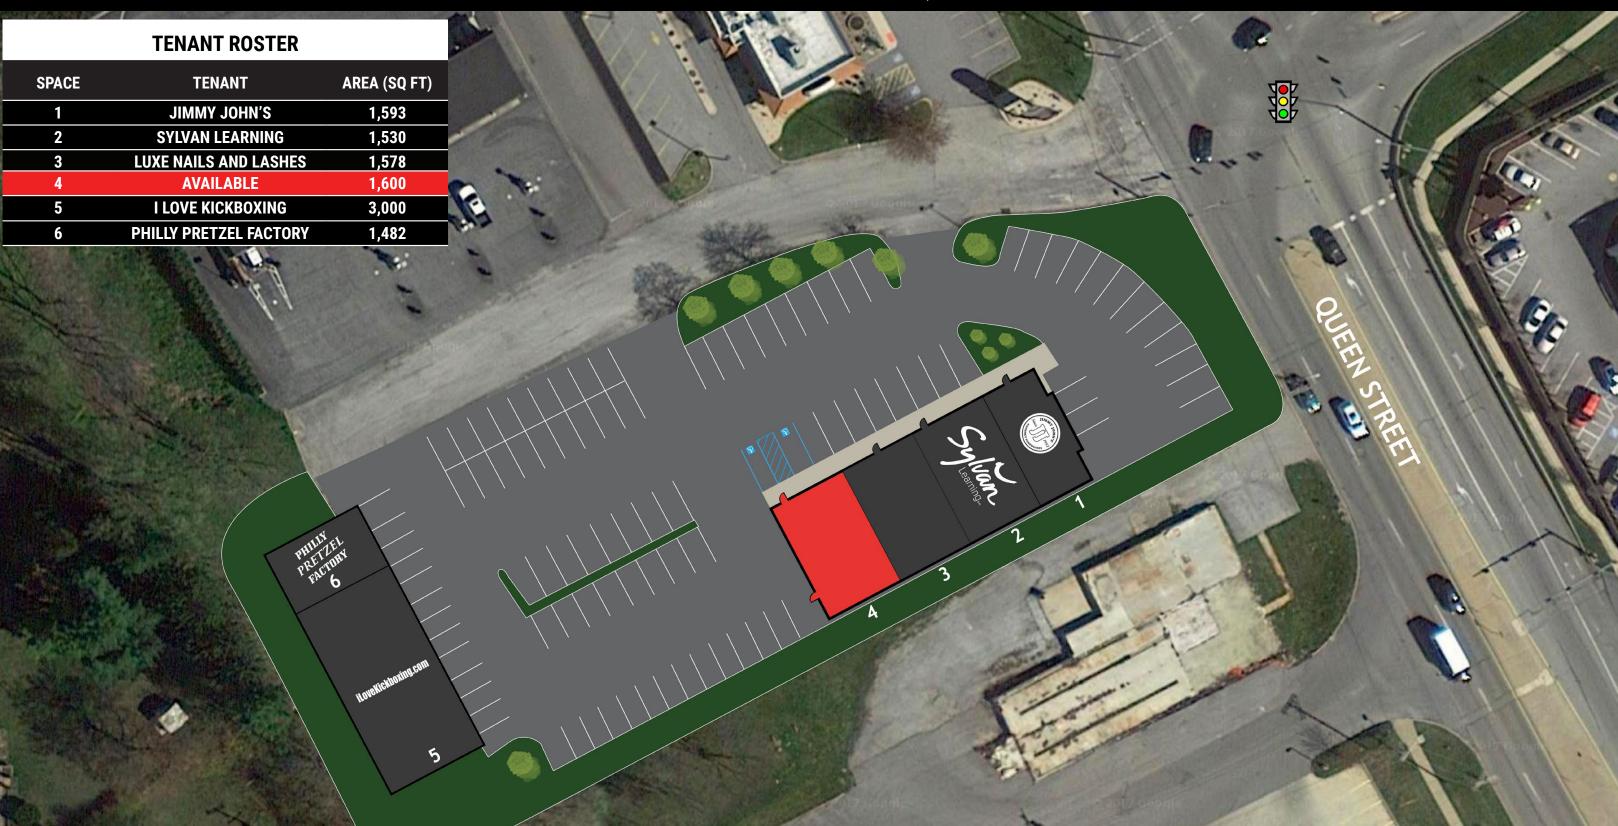

## **DJ PLAZA**

2058 South Queen Street | York, PA | 17403

### ± 1,600 SF AVAILABLE | FOR LEASE

#### **PROJECT**

DJ Plaza is a 10,783 square-foot multi-tenant retail shopping center that is ideally positioned along South Queen Street (Rt. 74), which is one of the main thoroughfares for the York market. The project benefits from a signalized point of access along South Queen Street which sees over 20,000 VPD. Tenants in the center include national and regional names that include Jimmy John's, Sylvan Learning Center, I Love Kickboxing, and Philly Pretzel Factory.