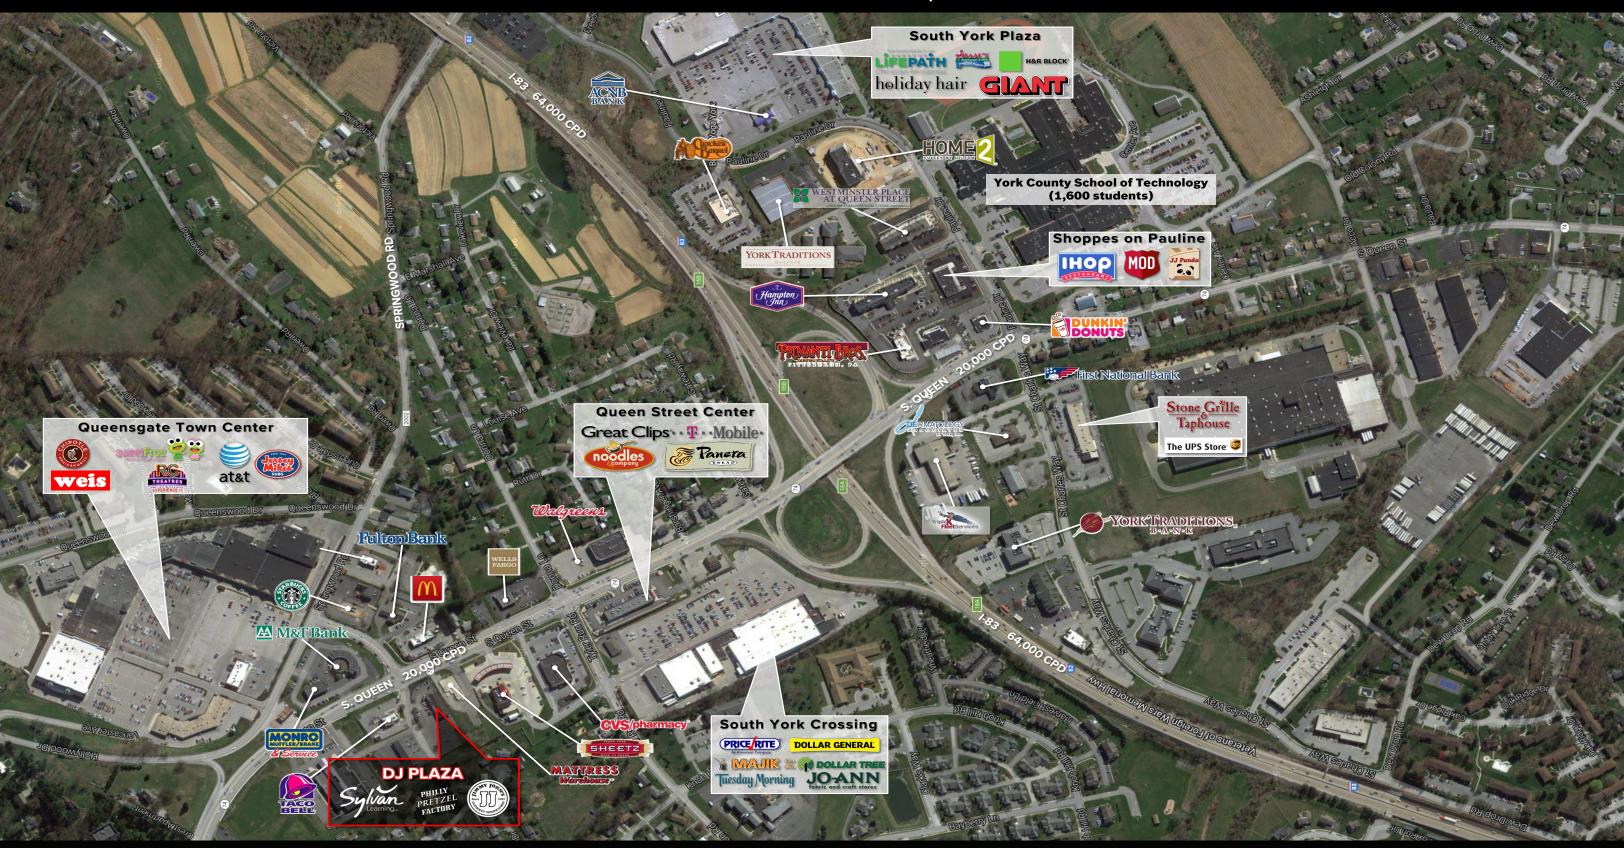

#### LOCATION

The strategically positioned DJ Plaza benefits from having a signalized access point along South Queen Street. South Queen Street provides consumers easy access to other major roadways in the market, including Interstate 83 (64,000 CPD). Located in Spring Garden Township, the project is surrounded by a great mix of anchored retail shopping centers and other traffic generating retail, office and medical users, making the location ideal for any use.