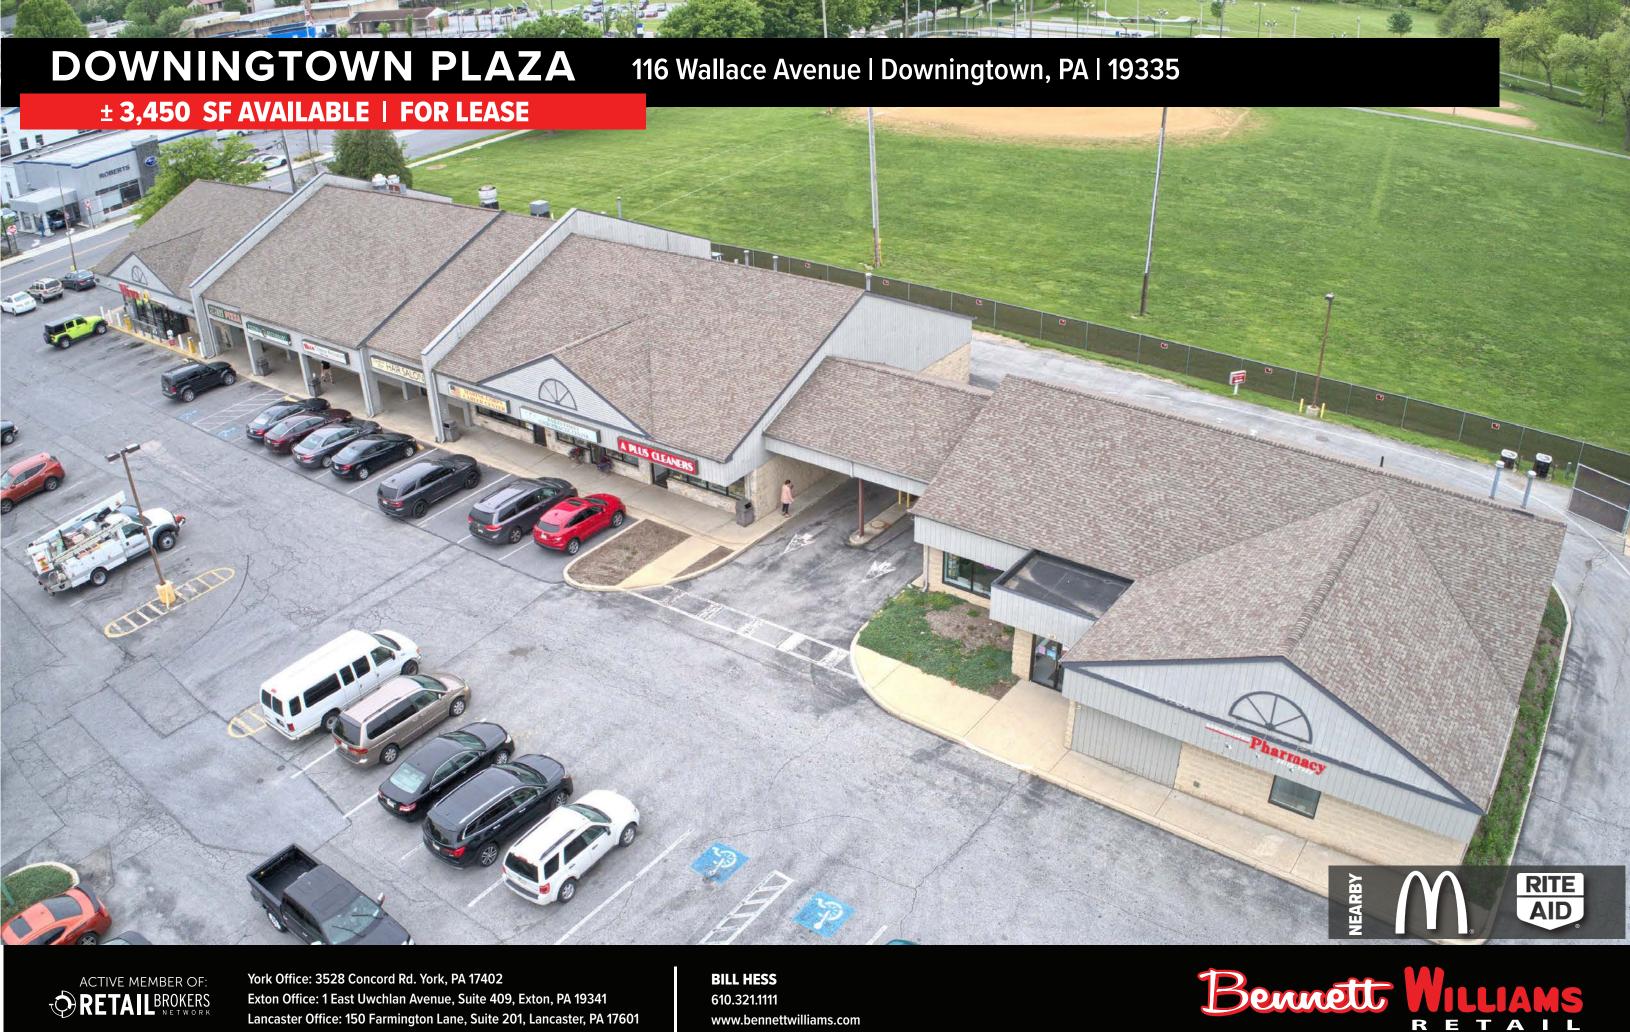

### **DOWNINGTOWN PLAZA** 116 Wallace Avenue | Downingtown, PA | 19335

#### **PROPERTY OVERVIEW**

This neighborhood shopping center is located in the Borough of Downingtown. It is approximately 14,000 SF neighborhood strip center with co-tenants Wawa, Liones Pizza, Nice Chinese Restaurant, Signature Hair Salon, Marines, Bailey Chiropractic, and A+ Cleaners. Nearby retail includes, Kimberton Whole Foods, Planet Fitness, Green Street Grill, and Rite Aid.

#### LOCATION

This center is at a signalized intersection of Pennsylvania Avenue and Wallace Avenue and conveniently located by the Route 30 bypass.