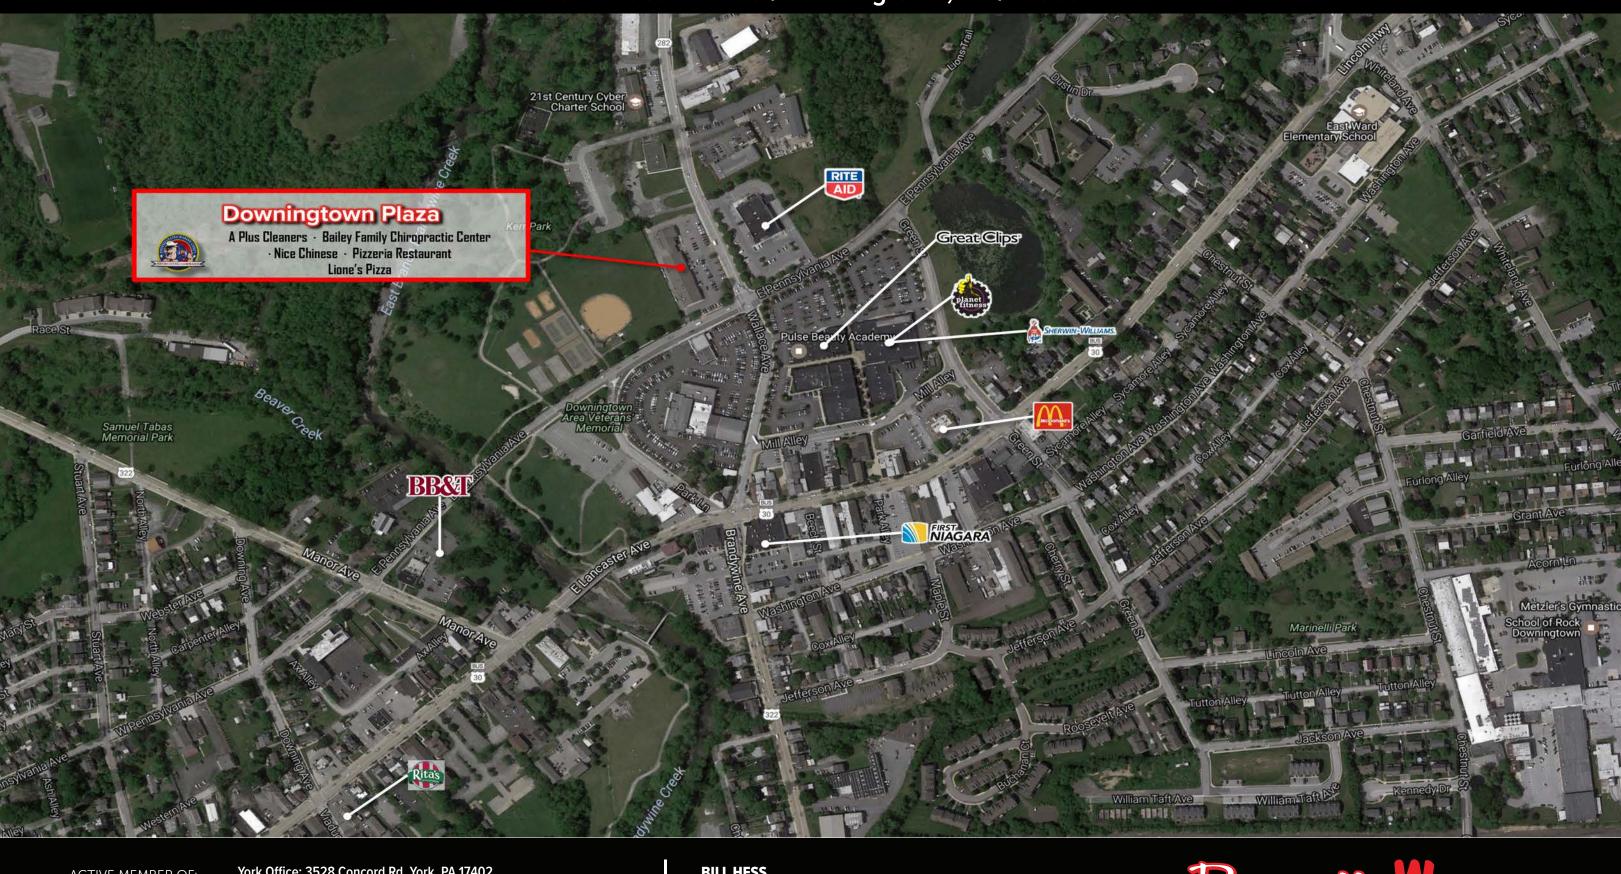

#### LOCATION

This center is at a signalized intersection of Pennsylvania Avenue and Wallace Avenue and conveniently located by the Route 30 bypass.

### TRADE AREA

Downingtown

York Office: 3528 Concord Rd. York, PA 17402 Exton Office: 1 East Uwchlan Avenue, Suite 409, Exton, PA 19341 Lancaster Office: 150 Farmington Lane, Suite 201, Lancaster, PA 17601 BILL HESS 610.321.1111 www.bennettwilliams.com