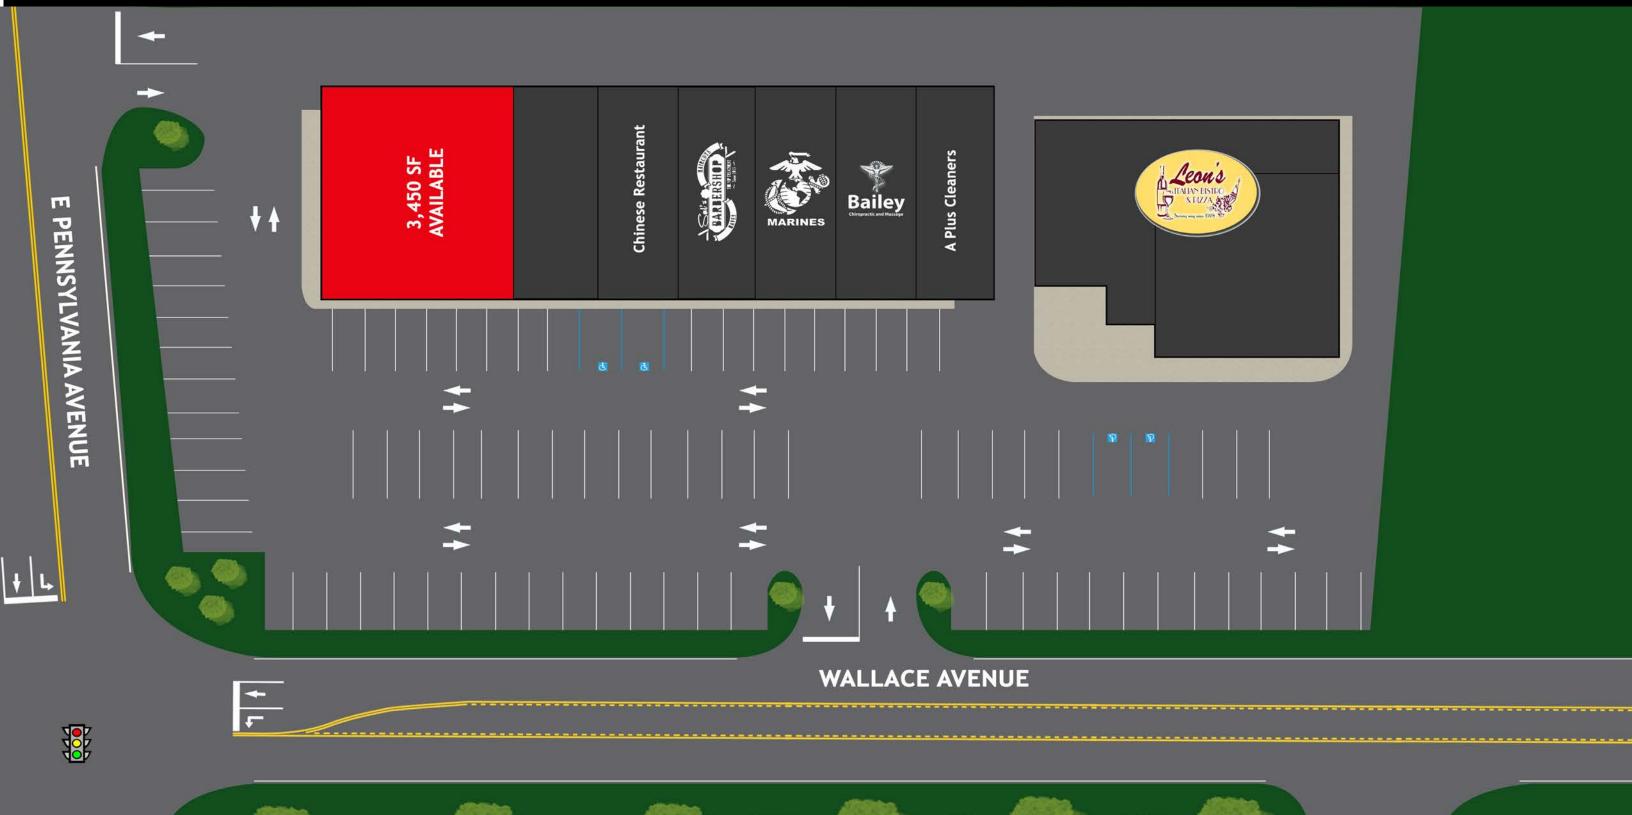

#### **PROPERTY OVERVIEW**

This neighborhood shopping center is located in the Borough of Downingtown. It is approximately 14,000 SF neighborhood strip center with co-tenants Wawa, Liones Pizza, Nice Chinese Restaurant, Signature Hair Salon, Marines, Bailey Chiropractic, and A+ Cleaners. Nearby retail includes, Kimberton Whole Foods, Planet Fitness, Green Street Grill, and Rite Aid.

#### LOCATION

This center is at a signalized intersection of Pennsylvania Avenue and Wallace Avenue and conveniently located by the Route 30 bypass.