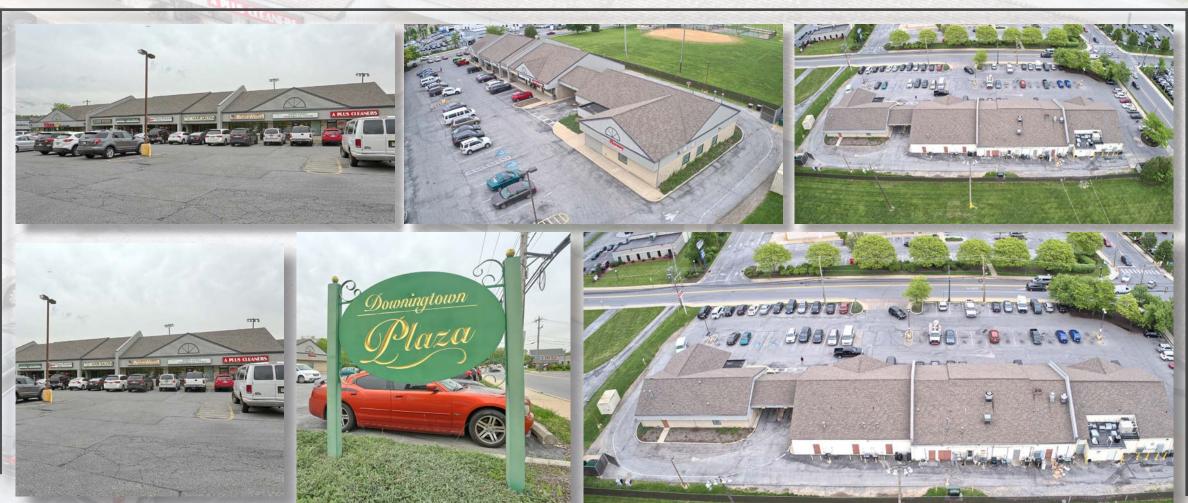

#### **PROPERTY OVERVIEW**

This neighborhood shopping center is located in the Borough of Downingtown. It is approximately 14,000 SF neighborhood strip center with co-tenants Wawa, Liones Pizza, Nice Chinese Restaurant, Signature Hair Salon, Marines, Bailey Chiropractic, and A+ Cleaners. Nearby retail includes, Kimberton Whole Foods, Planet Fitness, Green Street Grill, and Rite Aid.

#### LOCATION

This center is at a signalized intersection of Pennsylvania Avenue and Wallace Avenue and conveniently located by the Route 30 bypass.