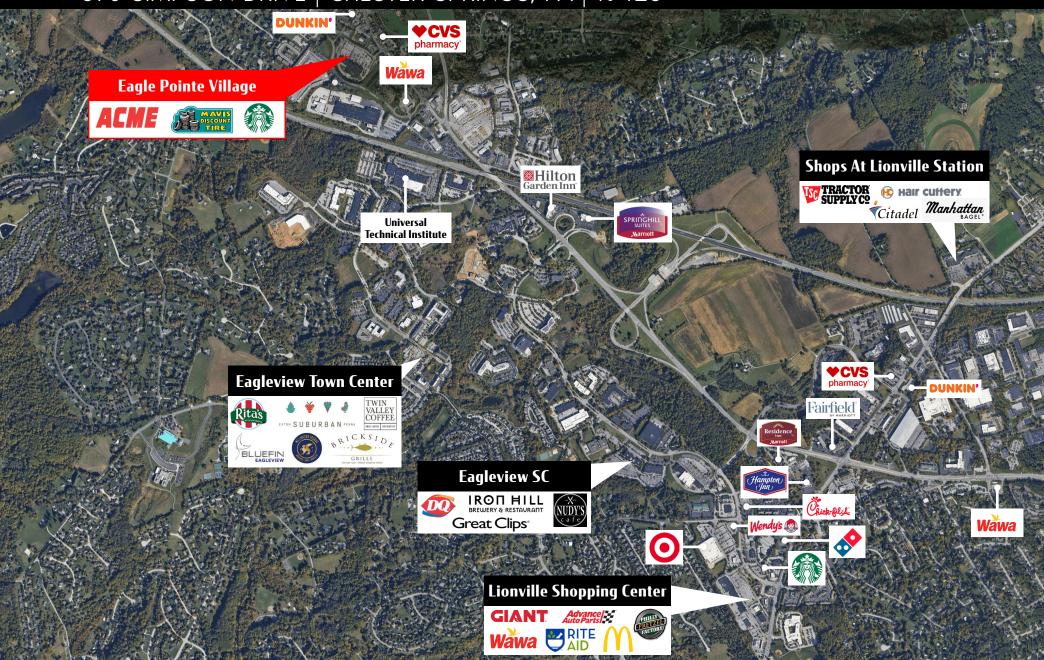

## PROPERTY OVERVIEW

Eaglepoint Shopping Center: Your Premier Retail Destination in Chester Springs. It is just north of the Exton, this center offers the last available space of 1800sf. Join a dynamic community of successful retailers at Eaglepoint Shopping Center. With a carefully curated mix of national chains, local boutiques, trendy eateries, and specialty stores, our center creates a vibrant shopping experience that draws shoppers from far and wide. At Eaglepoint Shopping Center, convenience is key. We offer ample parking space for both customers and employees, ensuring a stress-free shopping experience for all visitors. This accessibility makes it effortless for shoppers to frequent your store and explore everything our center has to offer.

TRAFFIC COUNTS: Little Conestoga Rd ±9,000 VPD | Pottstown Pike ±15,000 VPD