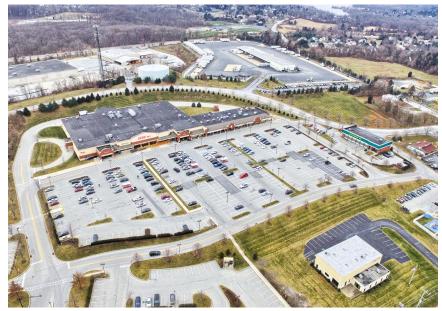

## PROPERTY OVERVIEW

Eaglepoint Shopping Center: Your Premier Retail Destination in Chester Springs. It is just north of the Exton, this center offers the last available space of 1800sf. Join a dynamic community of successful retailers at Eaglepoint Shopping Center. With a carefully curated mix of national chains, local boutiques, trendy eateries, and specialty stores, our center creates a vibrant shopping experience that draws shoppers from far and wide. At Eaglepoint Shopping Center, convenience is key. We offer ample parking space for both customers and employees, ensuring a stress-free shopping experience for all visitors. This accessibility makes it effortless for shoppers to frequent your store and explore everything our center has to offer.

# Eagle Pointe Village 570 SIMPSON DRIVE | CHESTER SPRINGS, PA | 19425

±1,800 SF FOR **LEASE** 

|       | 070 311411 3              | JON DI    |
|-------|---------------------------|-----------|
| UNIT  | TENANT                    | AREA (SF) |
| A     | Acme                      | 57,473    |
| В     | Taekwondo                 | 1,815     |
| C     | AVAILABLE                 | 1,800     |
| D     | Asian Restaurant          | 1,800     |
| E     | Pizza                     | 1,600     |
| F     | PA Nails                  | 1,600     |
| G     | Uwchlan Cleaners          | 1,600     |
| Н     | Supercuts                 | 1,200     |
| ı     | Epicurean Garage Restaura | nt 4,800  |
| PAD 1 | Mavis Discount Tire       | 5,350     |
| PAD 2 | Goddard School            | 6,720     |
| PAD 3 | Eagle Formal Wear         | 1,728     |
| PAD 4 | Starbucks                 | 3,500     |
| PAD 5 | Liberty Union Restaurant  | 5,000     |