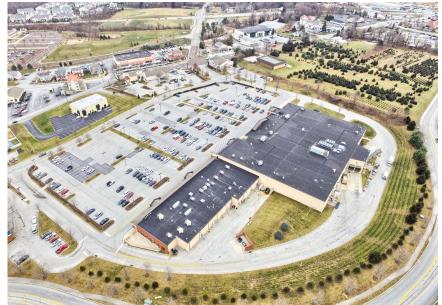

## PROPERTY OVERVIEW

Eaglepoint Shopping Center: Your Premier Retail Destination in Chester Springs. It is just north of the Exton, this center offers the last available space of 1800sf. Join a dynamic community of successful retailers at Eaglepoint Shopping Center. With a carefully curated mix of national chains, local boutiques, trendy eateries, and specialty stores, our center creates a vibrant shopping experience that draws shoppers from far and wide. At Eaglepoint Shopping Center, convenience is key. We offer ample parking space for both customers and employees, ensuring a stress-free shopping experience for all visitors. This accessibility makes it effortless for shoppers to frequent your store and explore everything our center has to offer.

# Eagle Pointe Village 570 SIMPSON DRIVE | CHESTER SPRINGS, PA | 19425

±1,800 SF FOR **LEASE** 

|       | 070 311411 3              | JON DI    |
|-------|---------------------------|-----------|
| UNIT  | TENANT                    | AREA (SF) |
| A     | Acme                      | 57,473    |
| В     | Taekwondo                 | 1,815     |
| C     | AVAILABLE                 | 1,800     |
| D     | Asian Restaurant          | 1,800     |
| E     | Pizza                     | 1,600     |
| F     | PA Nails                  | 1,600     |
| G     | Uwchlan Cleaners          | 1,600     |
| Н     | Supercuts                 | 1,200     |
| ı     | Epicurean Garage Restaura | nt 4,800  |
| PAD 1 | Mavis Discount Tire       | 5,350     |
| PAD 2 | Goddard School            | 6,720     |
| PAD 3 | Eagle Formal Wear         | 1,728     |
| PAD 4 | Starbucks                 | 3,500     |
| PAD 5 | Liberty Union Restaurant  | 5,000     |