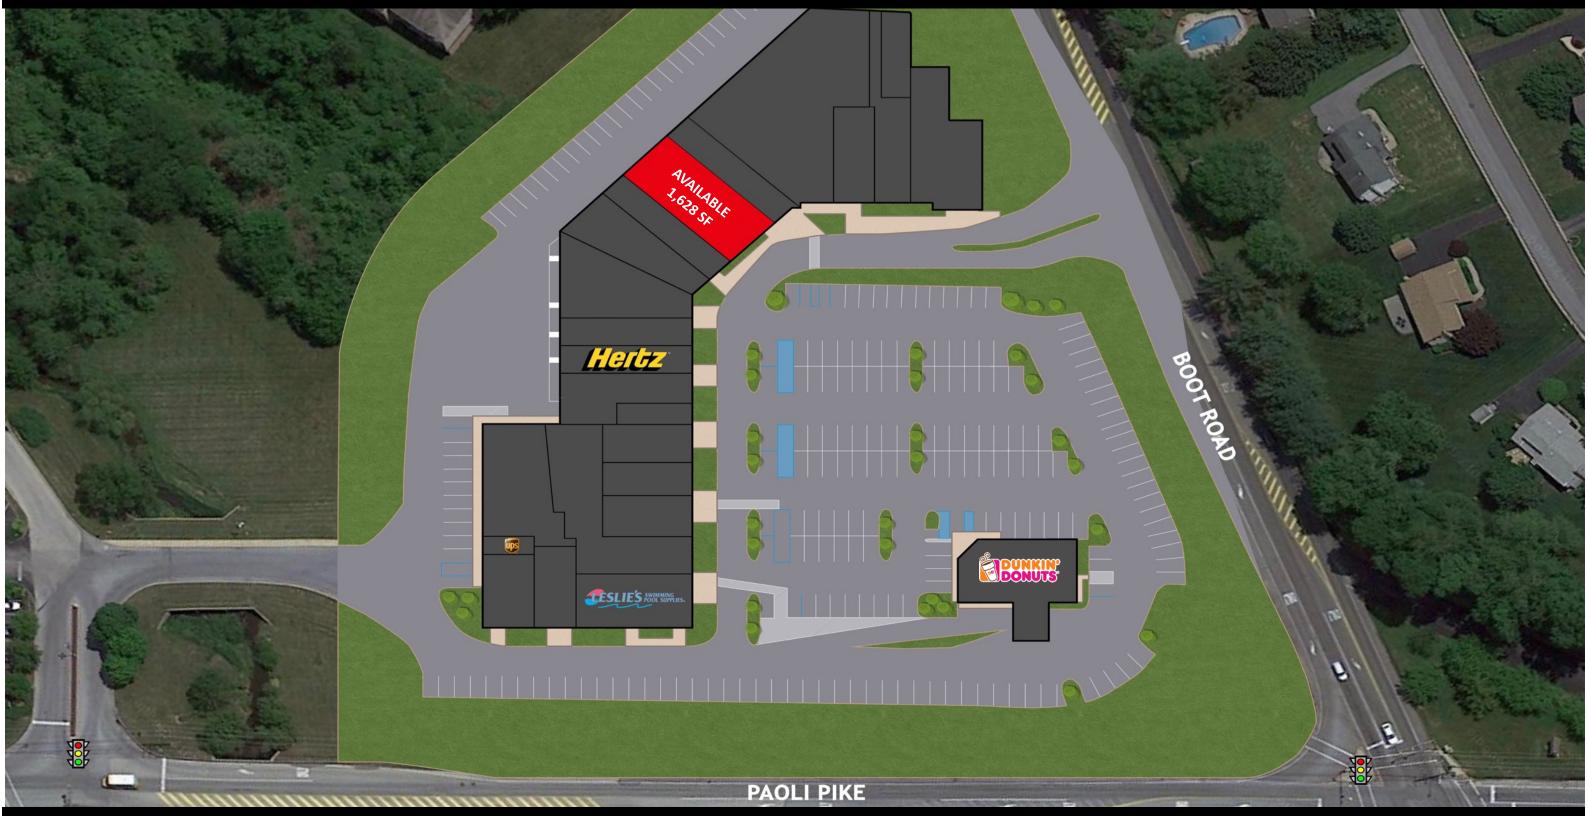

#### **PROJECT**

Goshen Village is a neighborhood shopping center with over 55,000 square feet of retail space, located at the intersection of the Paoli Pike and Boot Road half-way between Paoli and West Chester. The center is on a signalized intersection, and on the southbound side of the Paoli Pike. Over 29,000 vehicles per day pass by the site. Key tenants include Dunkin Donuts, Leslie Pool Supplies, UPS Store, Power Train Gym, Hertz rent-a car, Rock School West and a pizza shop, Chiropractor and Dry Cleaner. There is visibility/signage opportunity on pylon sign; ample parking is available.