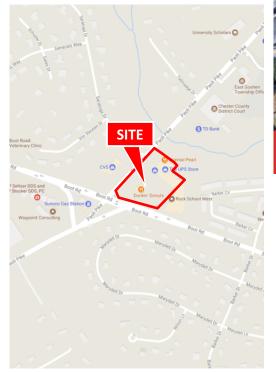

#### **PROJECT**

Goshen Village is a neighborhood shopping center with over 55,000 square feet of retail space, located at the intersection of the Paoli Pike and Boot Road half-way between Paoli and West Chester. The center is on a signalized intersection, and on the southbound side of the Paoli Pike. Over 29,000 vehicles per day pass by the site. Key tenants include Dunkin Donuts, Leslie Pool Supplies, UPS Store, Power Train Gym, Hertz rent-a car, Rock School West and a pizza shop, Chiropractor and Dry Cleaner. There is visibility/signage opportunity on pylon sign; ample parking is available.

#### TRADE AREA

The trading area includes the greater West Chester area, extending to Malvern and Paoli to the north. Over 50,000 people live within a 3-mile radius of this Goshen Village Shopping Center, with an average household income of exceeding \$90,000/yr. with in 3 miles. This property is adjacent to West Goshen Corporate park and easy access from Route 202 and Route 3.