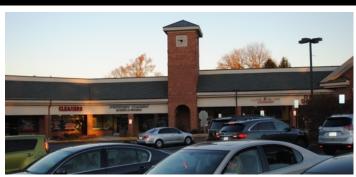

#### **PROJECT**

Goshen Village is a neighborhood shopping center with over 55,000 square feet of retail space, located at the intersection of the Paoli Pike and Boot Road half-way between Paoli and West Chester. The center is on a signalized intersection, and on the southbound side of the Paoli Pike. Over 29,000 vehicles per day pass by the site. Key tenants include Dunkin Donuts, Leslie Pool Supplies, UPS Store, Power Train Gym, Hertz rent-a car, Rock School West and a pizza shop, Chiropractor and Dry Cleaner. There is visibility/signage opportunity on pylon sign; ample parking is available.