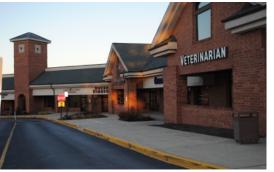

#### **PROJECT**

Goshen Village is a neighborhood shopping center with over 55,000 square feet of retail space, located at the intersection of the Paoli Pike and Boot Road half-way between Paoli and West Chester. The center is on a signalized intersection, and on the southbound side of the Paoli Pike. Over 29,000 vehicles per day pass by the site. Key tenants include Dunkin Donuts, Leslie Pool Supplies, UPS Store, Power Train Gym, Hertz rent-a car, Rock School West and a pizza shop, Chiropractor and Dry Cleaner. There is visibility/signage opportunity on pylon sign; ample parking is available.