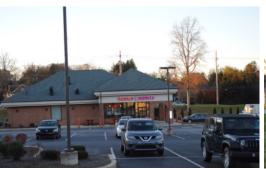

#### **PROJECT**

Goshen Village is a neighborhood shopping center with over 55,000 square feet of retail space, located at the intersection of the Paoli Pike and Boot Road half-way between Paoli and West Chester. The center is on a signalized intersection, and on the southbound side of the Paoli Pike. Over 29,000 vehicles per day pass by the site. Key tenants include Dunkin Donuts, Leslie Pool Supplies, UPS Store, Power Train Gym, Hertz rent-a car, Rock School West and a pizza shop, Chiropractor and Dry Cleaner. There is visibility/signage opportunity on pylon sign; ample parking is available.