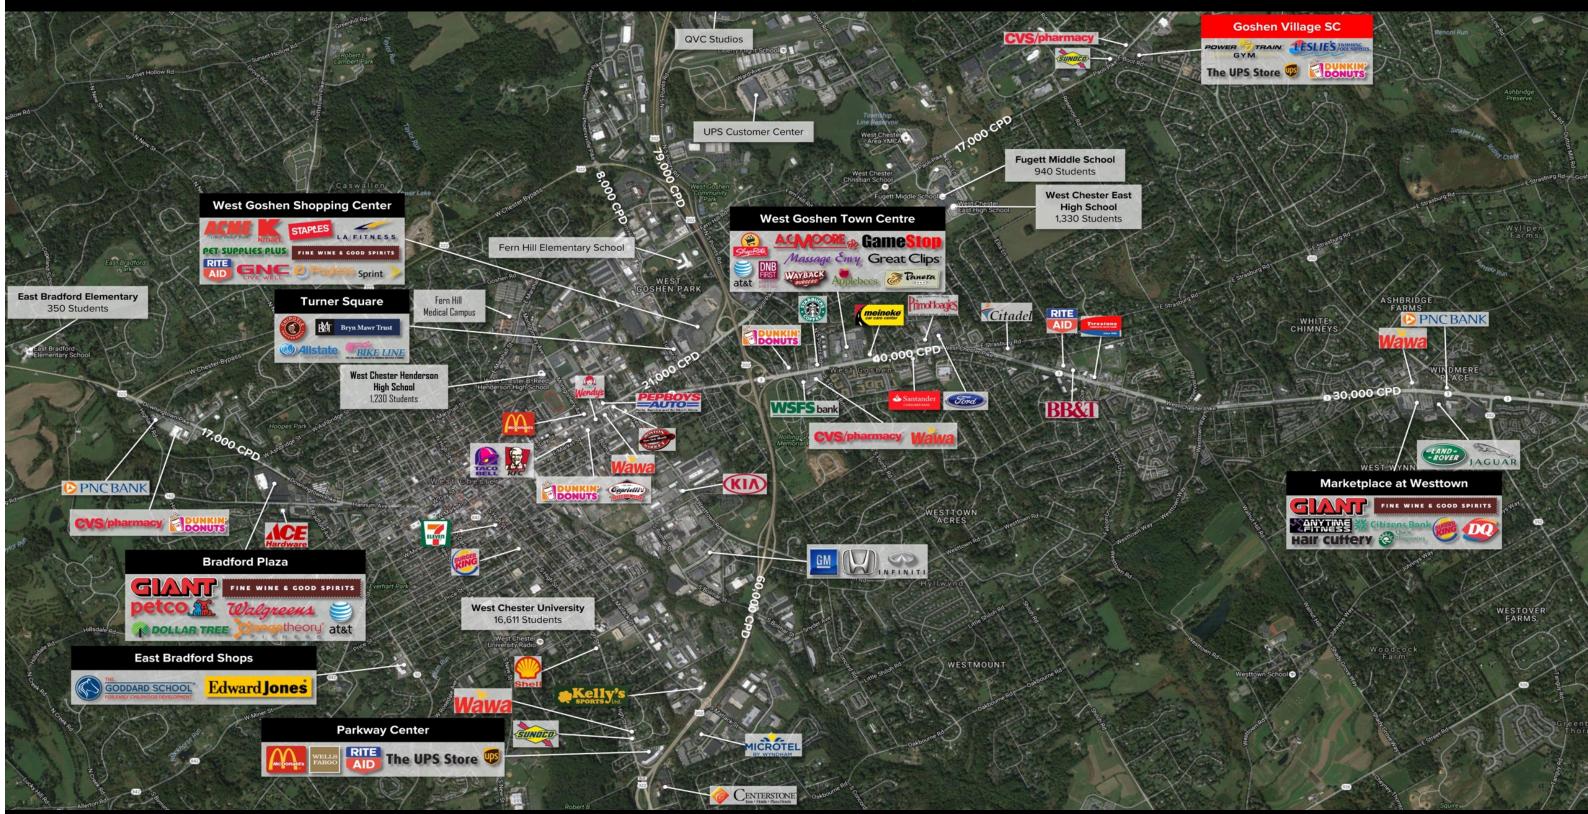

#### **PROJECT**

Goshen Village is a neighborhood shopping center with over 55,000 square feet of retail space, located at the intersection of the Paoli Pike and Boot Road half-way between Paoli and West Chester. The center is on a signalized intersection, and on the southbound side of the Paoli Pike. Over 29,000 vehicles per day pass by the site. Key tenants include Dunkin Donuts, Leslie Pool Supplies, UPS Store, Power Train Gym, Hertz rent-a car, Rock School West and a pizza shop, Chiropractor and Dry Cleaner. There is visibility/signage opportunity on pylon sign; ample parking is available.

#### TRADE AREA

The trading area includes the greater West Chester area, extending to Malvern and Paoli to the north. Over 50,000 people live within a 3-mile radius of this Goshen Village Shopping Center, with an average household income of exceeding \$90,000/yr. with in 3 miles. This property is adjacent to West Goshen Corporate park and easy access from Route 202 and Route 3.