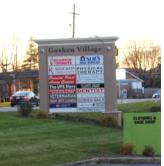

#### **PROJECT**

Goshen Village is a neighborhood shopping center with over 55,000 square feet of retail space, located at the intersection of the Paoli Pike and Boot Road half-way between Paoli and West Chester. The center is on a signalized intersection, and on the southbound side of the Paoli Pike. Over 29,000 vehicles per day pass by the site. Key tenants include Dunkin Donuts, Leslie Pool Supplies, UPS Store, Power Train Gym, Hertz rent-a car, Rock School West and a pizza shop, Chiropractor and Dry Cleaner. There is visibility/signage opportunity on pylon sign; ample parking is available.