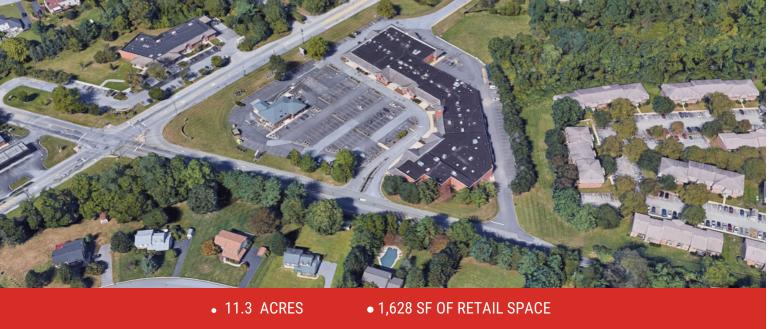

#### **PROJECT**

Goshen Village is a neighborhood shopping center with over 55,000 square feet of retail space, located at the intersection of the Paoli Pike and Boot Road half-way between Paoli and West Chester. The center is on a signalized intersection, and on the southbound side of the Paoli Pike. Over 29,000 vehicles per day pass by the site. Key tenants include Dunkin Donuts, Leslie Pool Supplies, UPS Store, Power Train Gym, Hertz rent-a car, Rock School West and a pizza shop, Chiropractor and Dry Cleaner. There is visibility/signage opportunity on pylon sign; ample parking is available.