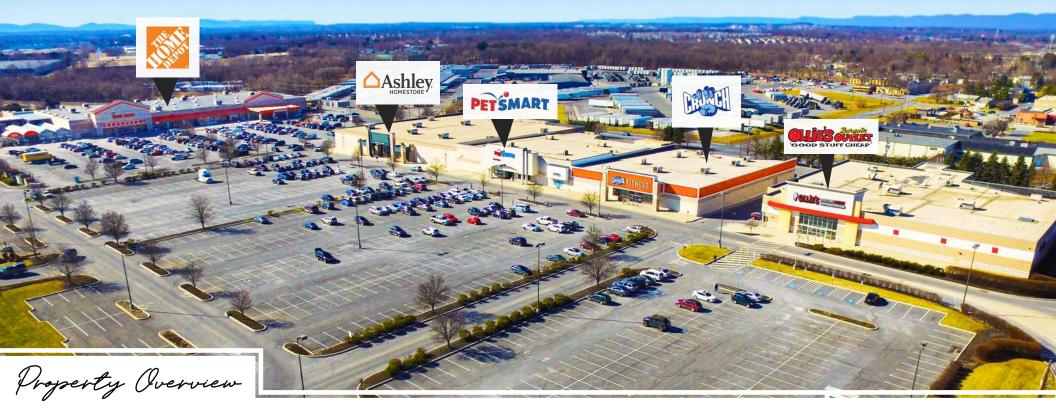

## HAMPDEN

commons

5950 Carlisle Pike | Mechanicsburg, PA 17050

Available For Lease ±2,000 SF

**Hampden Commons** is a 278,733 SF retail center ideally located along Carlisle Pike (Rt. 11) in Mechanicsburg, Pa. This site presents a rare opportunity for any retailer to enter a very strong retail market. Along with its ideal location, this opportunity has excellent visibility to the Carlisle Pike (37,000 CPD), as well as billboard-esque pylon signage. The site also benefits from having three access points, two of which are signalized, providing customers adequate ingress/egress points. With the center's traffic generating mix of national retailers including Home Depot and PetSmart, this opportunity is perfect for any big box retailer.