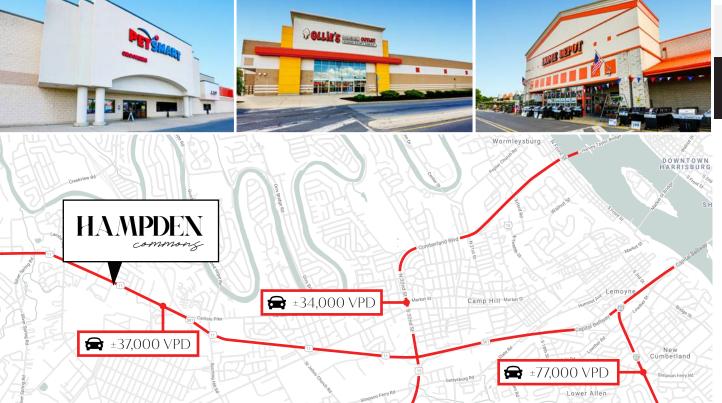

#### **TRAFFIC COUNTS**

Carlsile Pike (US 11) - ±37,000 VPD | US 15 - ±34,000 VPD