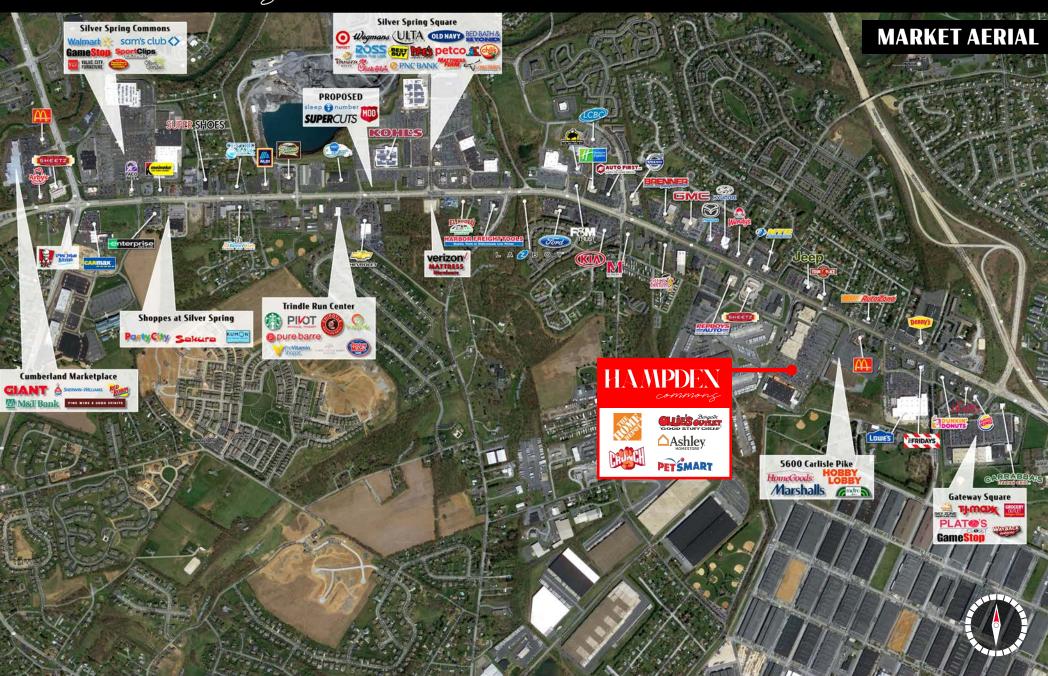

#### LOCATION

The strategically positioned, Hampden Commons is in the fast-growing market of Mechanicsburg, Pa. With its central location and proximity to other major roadways, including, I-76, I-81, I-83 and Route 581, this opportunity offers consumers a convenient travel route to other major markets in the area. Consumers can travel to nearby Harrisburg within 30 minutes, as well as Philadelphia, PA or Baltimore, MD within 2 hours. The Carlisle Pike corridor offers traffic generating retail including the market's only Wegmans, as well as other retailers including, Target, Wal-Mart, Lowe's, Kohl's, Bed Bath & Beyond and many more.