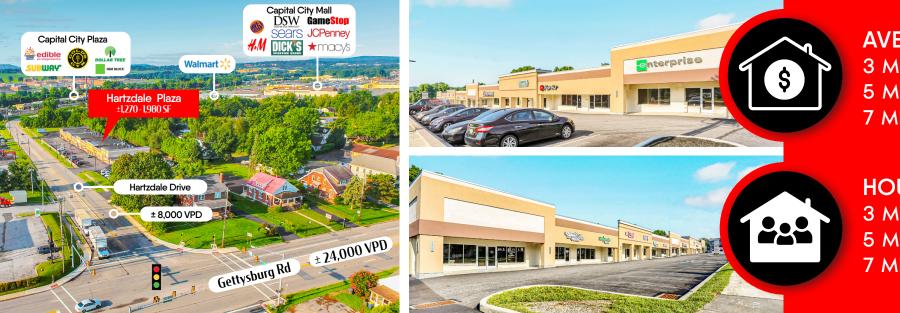

### OVERVIEW

Hartzdale Plaza is a 21,430 square-foot, neighborhood retail shopping center ideally located along Hartzdale Drive in Camp Hill, Pa. This site presents an opportunity for any retailer to enter into a very strong retail market with little vacancy available. Along with its ideal location, this opportunity has excellent visibility along Hartzdale Drive and is within close proximity to Route 15. The site benefits from 2 points of ingress/egress along Hartzdale Drive. Co-tenants in the project include, Pizza Hut, Advance Nutritional Supplements, and Cutting Impressions Hair, just to name a few.

### LOCATION

The strategically positioned Hartzdale Plaza is in a fast-growing market of Camp Hill, Pa. With its centralized location and proximity to other major roadways including, Route 15, Route 581 and I-81, this opportunity offers consumers a convenient travel route to other major markets in the area. Consumers can travel to nearby Harrisburg within 30 minutes, as well as Philadelphia, PA or Baltimore, MD within 2 hours.

POPULATION 3 MILE- 61,130 5 MILE- 173,871 7 MILE- 253,042

EMPLOYEES 3 MILE- 49,998 5 MILE- 130,036 7 MILE- 180,478

AVERAGE HHI 3 MILE- \$89,003 5 MILE- \$83,867 7 MILE- \$86,775

HOUSEHOLDS 3 MILE- 26,780 5 MILE- 74,350 7 MILE- 106,477