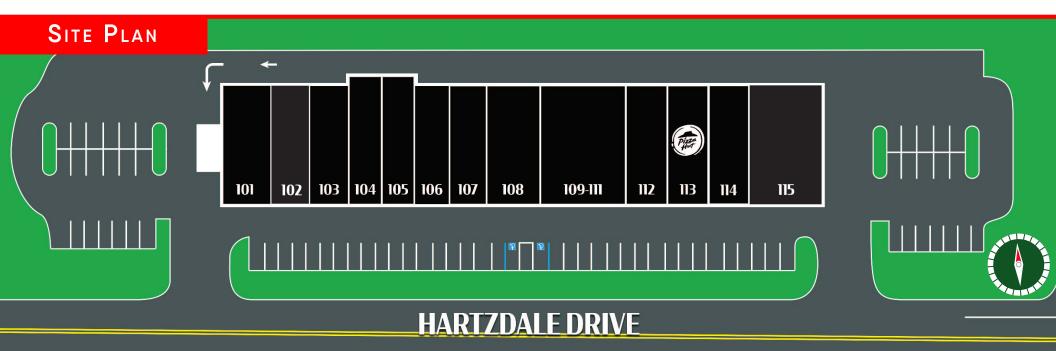

### **TENANT ROSTER**

| SPACE | TENANT            | SF    | SPACE   | TENANT                            | SF    | SPACE | TENANT                    | SF    |
|-------|-------------------|-------|---------|-----------------------------------|-------|-------|---------------------------|-------|
| 101   | MED SPA           | 1,980 | 106     | COMPASSIONATE PET GROOMING        | 1,270 | 113   | PIZZA HUT                 | 1,270 |
| 102   | HAIR SALON        | 1,270 | 107     | HEALING TOUCH MASSAGE             | 1,270 | 114   | LG RESOURCES              | 1,320 |
| 103   | LIFE SMOKE VAPORS | 1,270 | 108     | HEALING CREATURES ANIMAL HOSPITAL | 1,320 | 115   | ASIAN INTERNATIONAL BAZAR | 1,980 |
| 104   | M&T NAILS         | 1,320 | 109-111 | TIGER ROCK MARTIAL ARTS           | 3,860 |       |                           |       |
| 105   | ICELL REPAIR      | 1,980 | 112     | CORNWELL DOOR SERVICE             | 1,320 |       |                           |       |