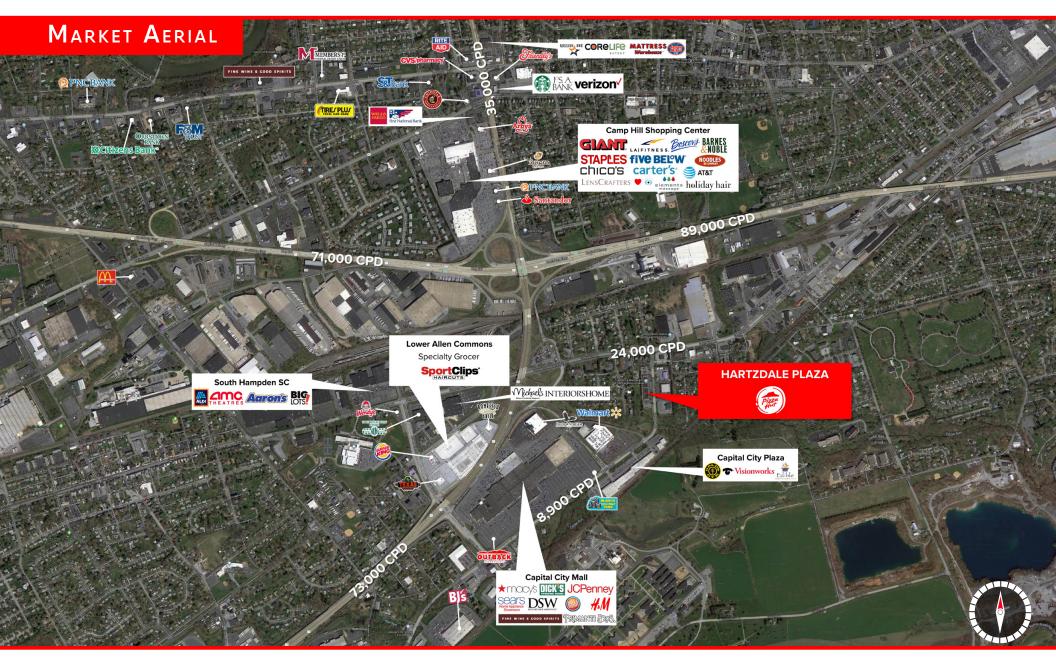

### LOCATION

The strategically positioned Hartzdale Plaza is in a fast-growing market of Camp Hill, Pa. With its centralized location and proximity to other major roadways including, Route 15, Route 581 and I-81, this opportunity offers consumers a convenient travel route to other major markets in the area. Consumers can travel to nearby Harrisburg within 30 minutes, as well as Philadelphia, PA or Baltimore, MD within 2 hours.

### TRADE AREA

Adding to the stability of the project, Hartzdale Plaza shows a 20-minute drive time demographic of over 471,541 people with average household incomes of more than \$81,351 and daytime employment demographics equally as strong with 334,986. The demographics within a 10-mile radius include 346,871 people in 146,105 homes, a labor force of 246,453 with an average household income of \$79,950. The area's growth has increased over 14.6% since 2000 with over 21,391 new homes.