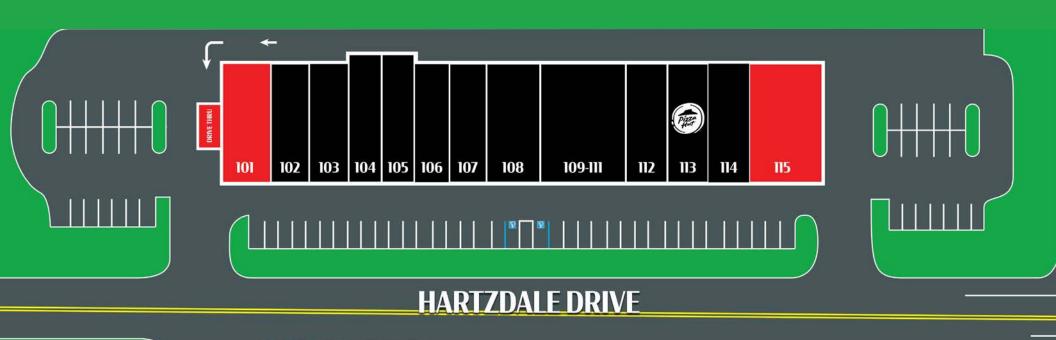

#### **SITE PLAN**

### TENANT ROSTER

| SPACE | TENANT                   | SF    | SPACE   | TENANT                            | SF    | SPACE | TENANT       | SF    |
|-------|--------------------------|-------|---------|-----------------------------------|-------|-------|--------------|-------|
| 101   | AVAILABLE W/ DRIVE THRU  | 1,980 | 106     | COMPASSIONATE PET GROOMING        | 1,270 | 113   | PIZZA HUT    | 1,270 |
| 102   | CUTTING IMPRESSIONS HAIR | 1,270 | 107     | HEALING TOUCH MASSAGE             | 1,270 | 114   | LG RESOURCES | 1,320 |
| 103   | LIFE SMOKE VAPORS        | 1,270 | 108     | HEALING CREATURES ANIMAL HOSPITAL | 1,320 | 115   | AVAILABLE    | 1,980 |
| 104   | M&T NAILS                | 1,320 | 109-111 | TIGER ROCK MARTIAL ARTS           | 3,860 |       |              |       |
| 105   | ICELL REPAIR             | 1,980 | 112     | CORNWELL DOOR SERVICE             | 1,320 |       |              |       |