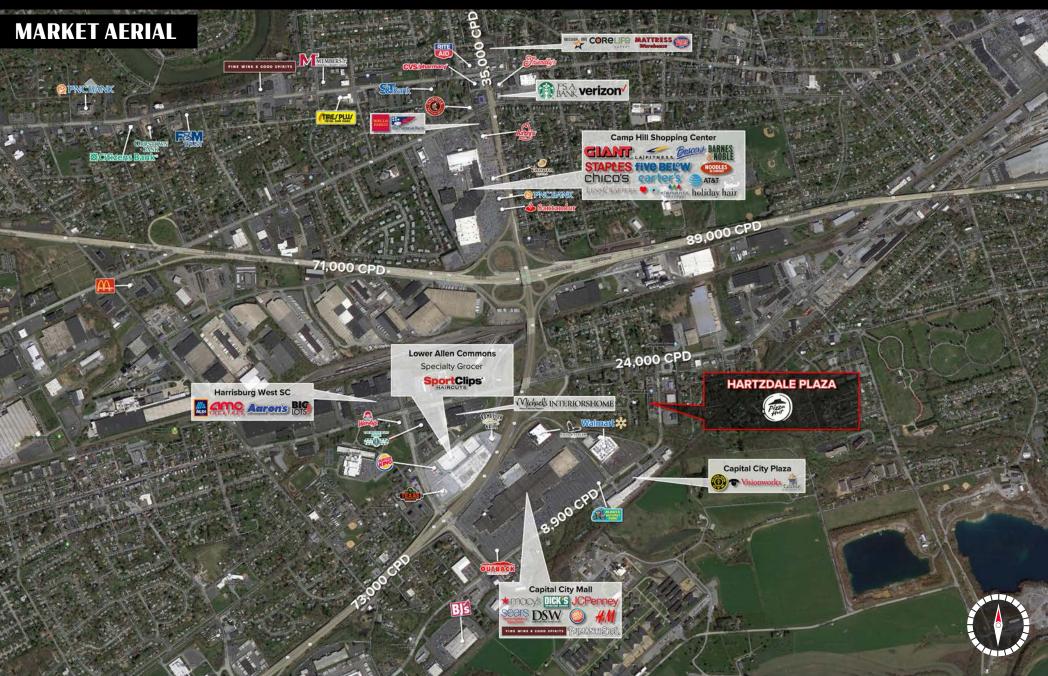

#### Location

The strategically positioned Hartzdale Plaza is in a fast-growing market of Camp Hill, Pa. With its centralized location and proximity to other major roadways including, Route 15, Route 581 and I-81, this opportunity offers consumers a convenient travel route to other major markets in the area. Consumers can travel to nearby Harrisburg within 30 minutes, as well as Philadelphia, PA or Baltimore, MD within 2 hours.

#### Trade Area

Adding to the stability of the project, Hartzdale Plaza shows a 20-minute drive time demographic of over 471,541 people with average household incomes of more than \$81,351 and daytime employment demographics equally as strong with 334,986. The demographics within a 10-mile radius include 346,871 people in 146,105 homes, a labor force of 246,453 with an average household income of \$79,950. The area's growth has increased over 14.6% since 2000 with over 21,391 new homes.

| DEMOGRAPHICS     | 3 MILE   | 5 MILE   | 7 MILE   |
|------------------|----------|----------|----------|
| TOTAL POPULATION | 61,130   | 173,871  | 253,042  |
| TOTAL EMPLOYEES  | 49,998   | 130,036  | 180,478  |
| AVERAGE HHI      | \$89,003 | \$83,867 | \$86,775 |
| TOTAL HOUSEHOLDS | 26,780   | 74,350   | 106,477  |