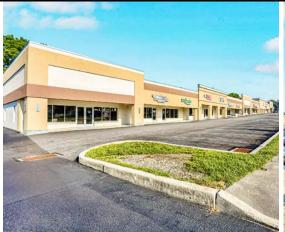

### Hartzdale Plaza

FOR **LEASE** 

3300 Hartzdale Drive | Camphill, PA 17011

**Hartzdale Plaza** is a 21,430 square-foot, neighborhood retail shopping center ideally located along Hartzdale Drive in Camp Hill, Pa. This site presents an opportunity for any retailer to enter into a very strong retail market with little vacancy available. Along with its ideal location, this opportunity has excellent visibility along Hartzdale Drive and is within close proximity to Route 15. The site benefits from 2 points of ingress/egress along Hartzdale Drive. Co-tenants in the project include, Pizza Hut, Advance Nutritional Supplements, and Cutting Impressions Hair, just to name a few.

### TENANT ROSTER

| SPACE | TENANT                   | SF    | SPACE   | TENANT                            | SF    | SPACE | TENANT       | SF    |
|-------|--------------------------|-------|---------|-----------------------------------|-------|-------|--------------|-------|
| 101   | AVAILABLE W/ DRIVE THRU  | 1,980 | 106     | COMPASSIONATE PET GROOMING        | 1,270 | 113   | PIZZA HUT    | 1,270 |
| 102   | CUTTING IMPRESSIONS HAIR | 1,270 | 107     | HEALING TOUCH MASSAGE             | 1,270 | 114   | LG RESOURCES | 1,320 |
| 103   | LIFE SMOKE VAPORS        | 1,270 | 108     | HEALING CREATURES ANIMAL HOSPITAL | 1,320 | 115   | AVAILABLE    | 1,980 |
| 104   | M&T NAILS                | 1,320 | 109-111 | TIGER ROCK MARTIAL ARTS           | 3,860 |       |              |       |
| 105   | ICELL REPAIR             | 1,980 | 112     | CORNWELL DOOR SERVICE             | 1,320 |       |              |       |