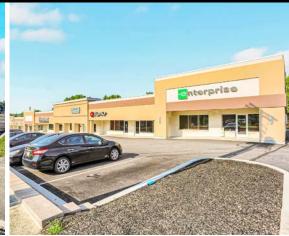

### Hartzdale Plaza

FOR **LEASE** 

3300 Hartzdale Drive | Camphill, PA 17011

**Hartzdale Plaza** is a 21,430 square-foot, neighborhood retail shopping center ideally located along Hartzdale Drive in Camp Hill, Pa. This site presents an opportunity for any retailer to enter into a very strong retail market with little vacancy available. Along with its ideal location, this opportunity has excellent visibility along Hartzdale Drive and is within close proximity to Route 15. The site benefits from 2 points of ingress/egress along Hartzdale Drive. Co-tenants in the project include, Pizza Hut, Advance Nutritional Supplements, and Cutting Impressions Hair, just to name a few.

### TENANT ROSTER

| SPACE | TENANT                   | SF    | SPACE   | TENANT                            | SF    | SPACE | TENANT       | SF    |
|-------|--------------------------|-------|---------|-----------------------------------|-------|-------|--------------|-------|
| 101   | AVAILABLE W/ DRIVE THRU  | 1,980 | 106     | COMPASSIONATE PET GROOMING        | 1,270 | 113   | PIZZA HUT    | 1,270 |
| 102   | CUTTING IMPRESSIONS HAIR | 1,270 | 107     | HEALING TOUCH MASSAGE             | 1,270 | 114   | LG RESOURCES | 1,320 |
| 103   | LIFE SMOKE VAPORS        | 1,270 | 108     | HEALING CREATURES ANIMAL HOSPITAL | 1,320 | 115   | AVAILABLE    | 1,980 |
| 104   | M&T NAILS                | 1,320 | 109-111 | TIGER ROCK MARTIAL ARTS           | 3,860 |       |              |       |
| 105   | ICELL REPAIR             | 1,980 | 112     | CORNWELL DOOR SERVICE             | 1,320 |       |              |       |