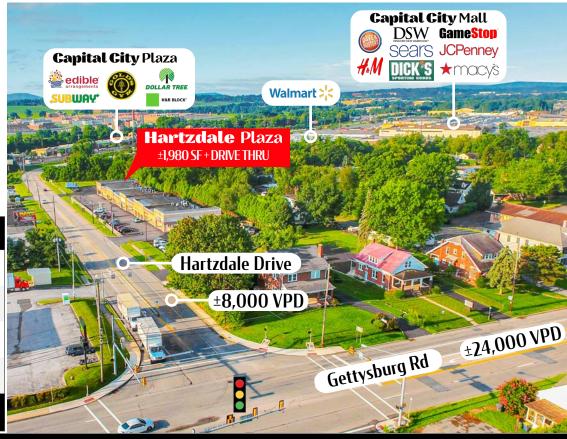

### Hartzdale Plaza

FOR **LEASE** 

3300 Hartzdale Drive | Camphill, PA 17011

**Hartzdale Plaza** is a 21,430 square-foot, neighborhood retail shopping center ideally located along Hartzdale Drive in Camp Hill, Pa. This site presents an opportunity for any retailer to enter into a very strong retail market with little vacancy available. Along with its ideal location, this opportunity has excellent visibility along Hartzdale Drive and is within close proximity to Route 15. The site benefits from 2 points of ingress/egress along Hartzdale Drive. Co-tenants in the project include, Pizza Hut, Advance Nutritional Supplements, and Cutting Impressions Hair, just to name a few.

#### Location

The strategically positioned Hartzdale Plaza is in a fast-growing market of Camp Hill, Pa. With its centralized location and proximity to other major roadways including, Route 15, Route 581 and I-81, this opportunity offers consumers a convenient travel route to other major markets in the area. Consumers can travel to nearby Harrisburg within 30 minutes, as well as Philadelphia, PA or Baltimore, MD within 2 hours.

#### Trade Area

Adding to the stability of the project, Hartzdale Plaza shows a 20-minute drive time demographic of over 471,541 people with average household incomes of more than \$81,351 and daytime employment demographics equally as strong with 334,986. The demographics within a 10-mile radius include 346,871 people in 146,105 homes, a labor force of 246,453 with an average household income of \$79,950. The area's growth has increased over 14.6% since 2000 with over 21,391 new homes.

TRAFFIC COUNTS: Hartzdale Drive - ±8,000 VPD