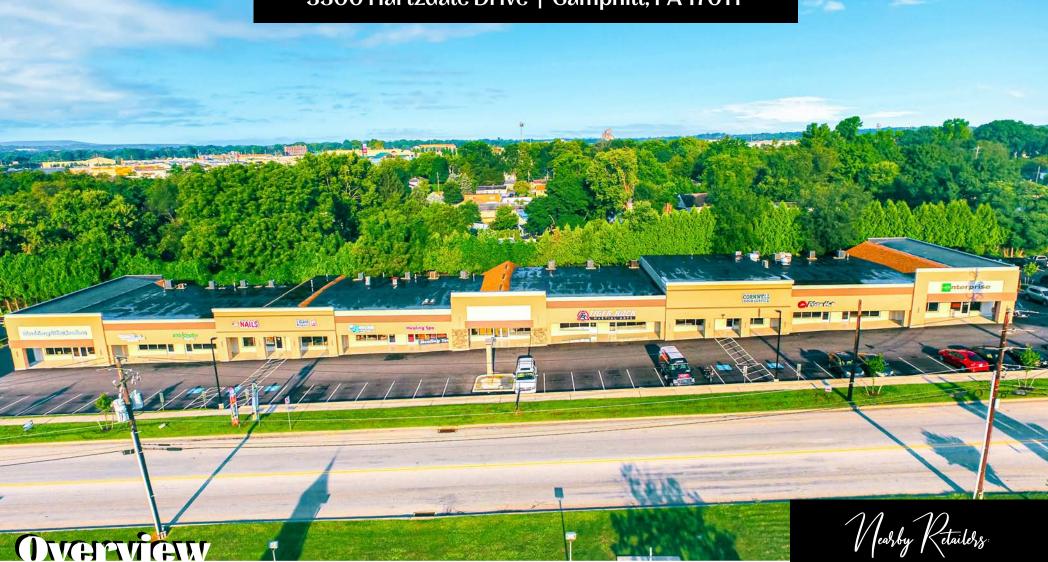

### Hartzdale Plaza

FOR **LEASE** 

3300 Hartzdale Drive | Camphill, PA 17011

**Hartzdale Plaza** is a 21,430 square-foot, neighborhood retail shopping center ideally located along Hartzdale Drive in Camp Hill, Pa. This site presents an opportunity for any retailer to enter into a very strong retail market with little vacancy available. Along with its ideal location, this opportunity has excellent visibility along Hartzdale Drive and is within close proximity to Route 15. The site benefits from 2 points of ingress/egress along Hartzdale Drive. Co-tenants in the project include, Pizza Hut, Advance Nutritional Supplements, and Cutting Impressions Hair, just to name a few.

## Hartzdale Plaza

3300 Hartzdale Drive | Camphill, PA 17011