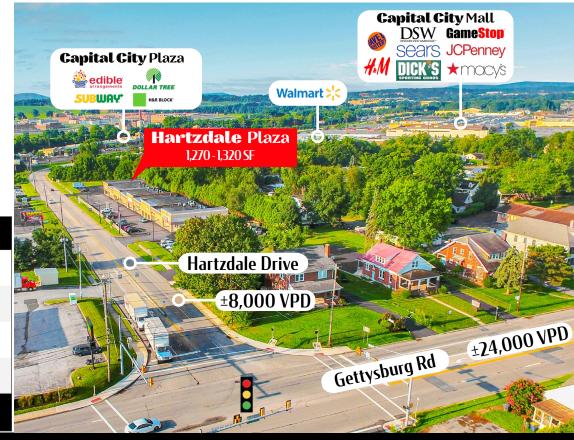

## Location

The strategically positioned Hartzdale Plaza is in a fast-growing market of Camp Hill, PA. With its centralized location and proximity to other major roadways including, Route 15, Route 581 and I-81, this opportunity offers consumers a convenient travel route to other major markets in the area. Consumers can travel to nearby Harrisburg within 30 minutes, as well as Philadelphia, PA or Baltimore, MD within 2 hours.

## Trade Area

Adding to the stability of the project, Hartzdale Plaza shows a 20-minute drive time demographic of over 471,541 people with average household incomes of more than \$81,351 and daytime employment demographics equally as strong with 334,986. The demographics within a 10-mile radius include 346,871 people in 146,105 homes, a labor force of 246,453 with an average household income of \$79,950. The area's growth has increased over 14.6% since 2000 with over 21,391 new homes.

TRAFFIC COUNTS: Hartzdale Drive - ±8,000 VPD