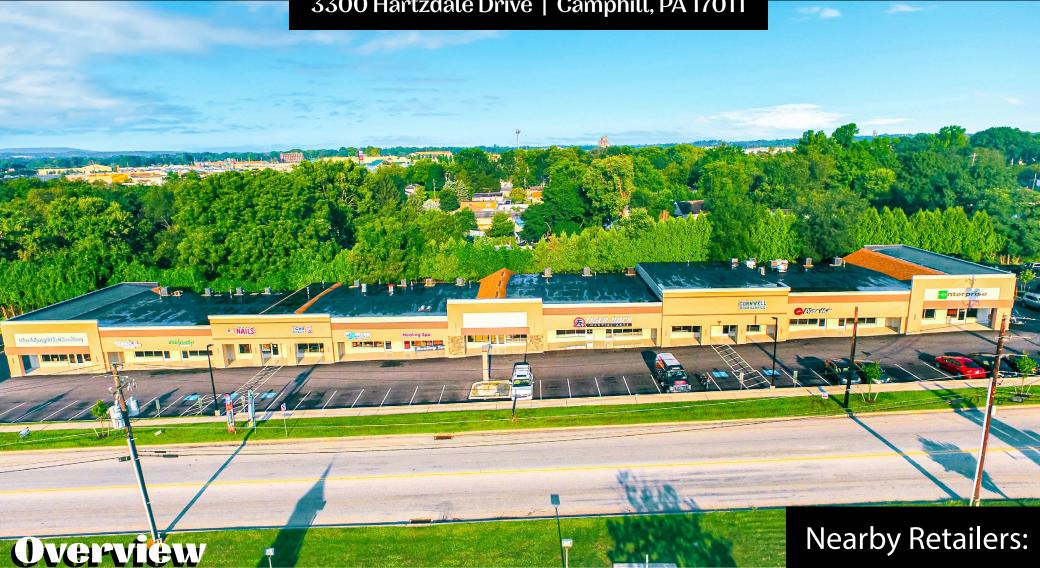

## Hartzdale Plaza

FOR **LEASE** 

3300 Hartzdale Drive | Camphill, PA 17011

**Hartzdale Plaza** is a 21,430 square-foot, neighborhood retail shopping center ideally located along Hartzdale Drive in Camp Hill, PA. This site presents an opportunity for any retailer to enter into a very strong retail market with little vacancy available. Along with its ideal location, this opportunity has excellent visibility along Hartzdale Drive and is within close proximity to Route 15. The site benefits from 2 points of ingress/egress along Hartzdale Drive. Co-tenants in the project include, Pizza Hut, Compassionate Grooming, and M&T Nails, just to name a few.

# Hartzdale Plaza

3300 Hartzdale Drive | Camphill, PA 17011