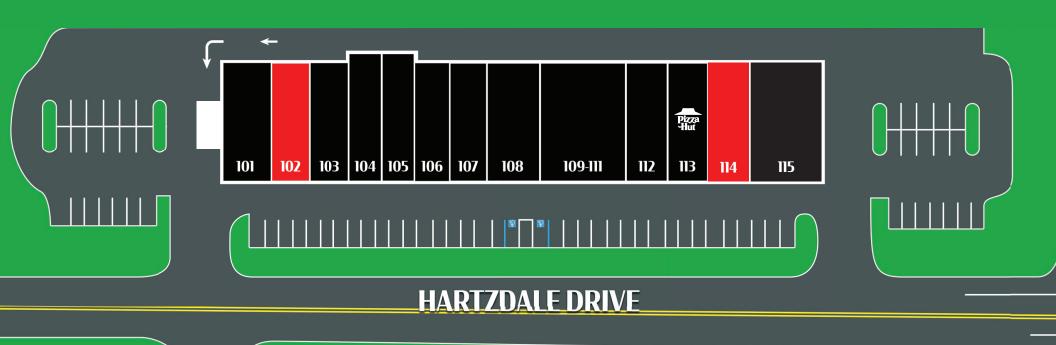

# Hartzdale Plaza 3300 Hartzdale Drive | Camphill, PA 17011

Available For Lease

**SITE PLAN** 

## **TENANT ROSTER**

| SPACE | TENANT            | SF    | SPACE   | TENANT                            | SF    | SPACE | TENANT                    | SF    |
|-------|-------------------|-------|---------|-----------------------------------|-------|-------|---------------------------|-------|
| 101   | Med Spa           | 1,980 | 106     | Compassionate Pet Grooming        | 1,270 | 113   | Pizza Hut                 | 1,270 |
| 102   | AVAILABLE         | 1,270 | 107     | Healing Touch Massage             | 1,270 | 114   | AVAILABLE                 | 1,320 |
| 103   | Life Smoke Vapors | 1,270 | 108     | Healing Creatures Animal Hospital | 1,320 | 115   | Asian International Bazar | 1,980 |
| 104   | M&T Nails         | 1,320 | 109-111 | Tiger Rock Martial Arts           | 3,860 |       |                           |       |
| 105   | Icell Repair      | 1,980 | 112     | Cornwell Door Service             | 1,320 |       |                           |       |