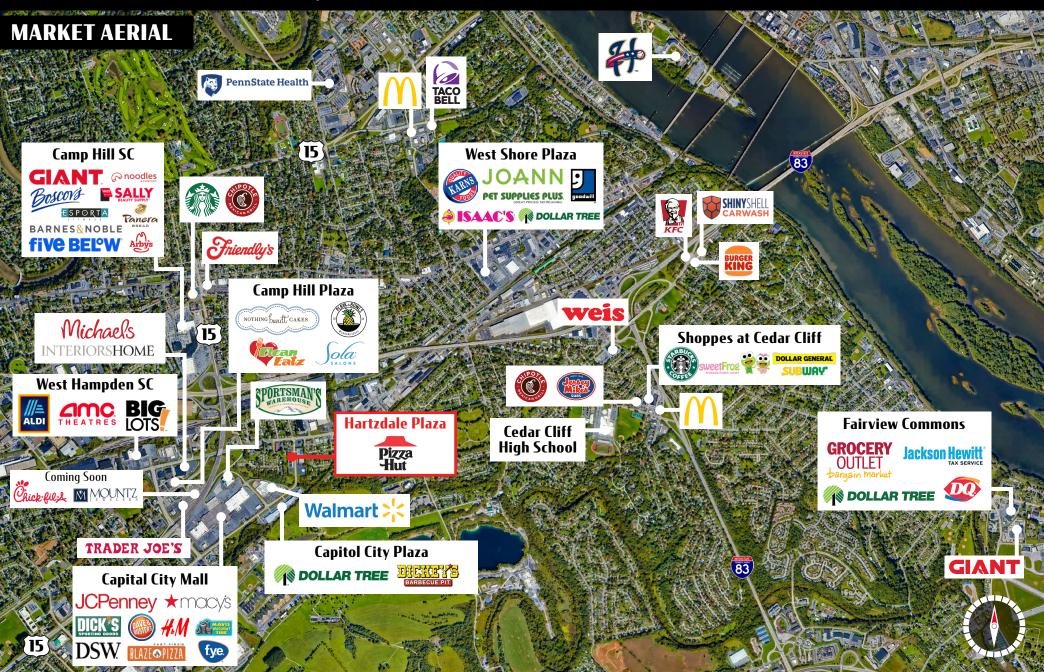

## Location

The strategically positioned Hartzdale Plaza is in a fast-growing market of Camp Hill, PA. With its centralized location and proximity to other major roadways including, Route 15, Route 581 and I-81, this opportunity offers consumers a convenient travel route to other major markets in the area. Consumers can travel to nearby Harrisburg within 30 minutes, as well as Philadelphia, PA or Baltimore, MD within 2 hours.

## Trade Area

Adding to the stability of the project, Hartzdale Plaza shows a 20-minute drive time demographic of over 471,541 people with average household incomes of more than \$81,351 and daytime employment demographics equally as strong with 334,986. The demographics within a 10-mile radius include 346,871 people in 146,105 homes, a labor force of 246,453 with an average household income of \$79,950. The area's growth has increased over 14.6% since 2000 with over 21,391 new homes.