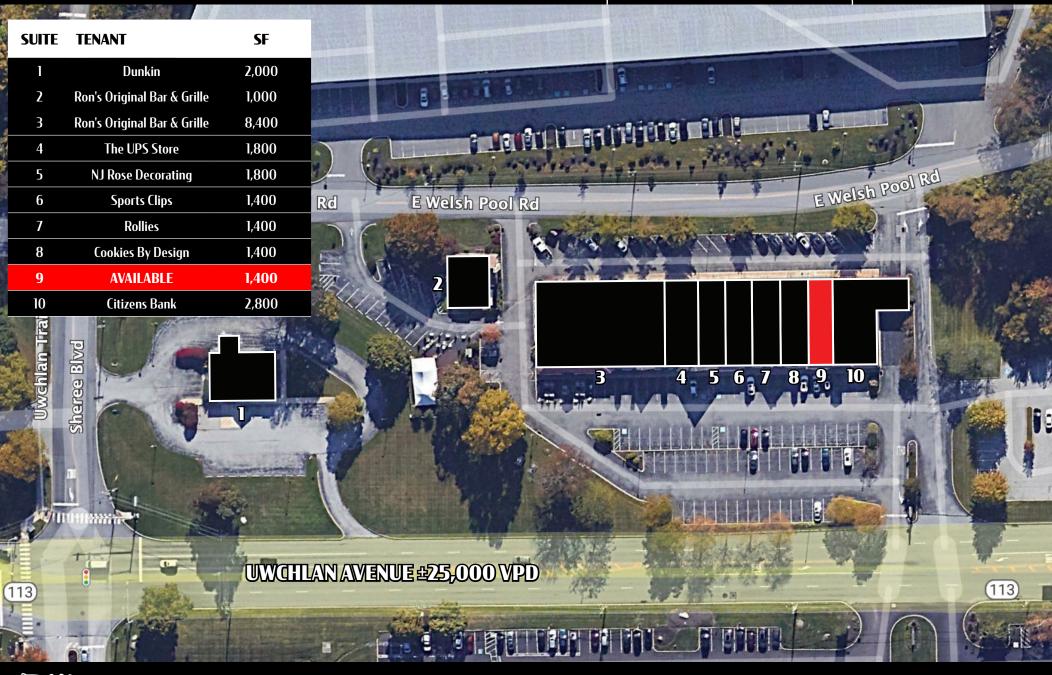

#### Project

This Neighborhood strip center in Lionville submarket of Exton. It is approximately 21,500 SF and faces on Rt 113 with 25,000 VPD. The center is anchored by Ron's Original Bar and Grill with other national cotenants of Citizens Bank, Sport Clips, Cookies by Design, and UPS store. Nearby CVS, Dunkin Donuts, and Exxon Gas station.

## Heritage Center 50-80 UWCHLAN AVE | EXTON, PA | 19341

1,400 SF

## **Heritage Center** 50-80 UWCHLAN AVE | EXTON, PA | 19341

1,400 SF