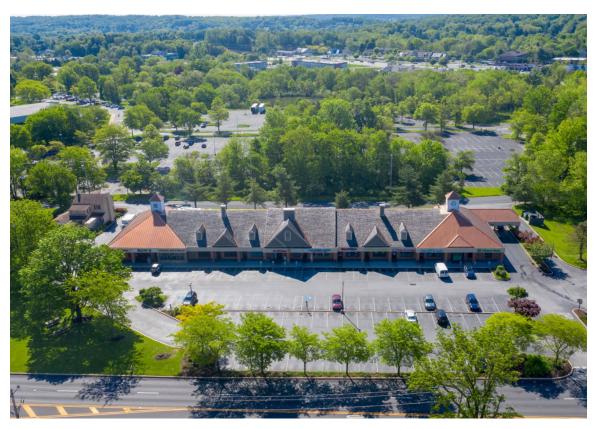

#### Project

This Neighborhood strip center in Lionville submarket of Exton. It is approximately 21,500 SF and faces on Rt 113 with 25,000 VPD. The center is anchored by Ron's Original Bar and Grill with other national cotenants of Citizens Bank, Sport Clips, Cookies by Design, and UPS store. Nearby CVS, Dunkin Donuts, and Exxon Gas station.

### **Location** This center is conveniently located just off the intersection Of Rt 100 (Pottstown Pike) and Rt 113 (Uwchlan Ave) in Exton. It is directly adjacent to Marsh Creek Corporate

50-80 UWCHLAN AVE | EXTON, PA | 19341

= Heritage Center

Center and nearby Pickering Valley Corporate Park.