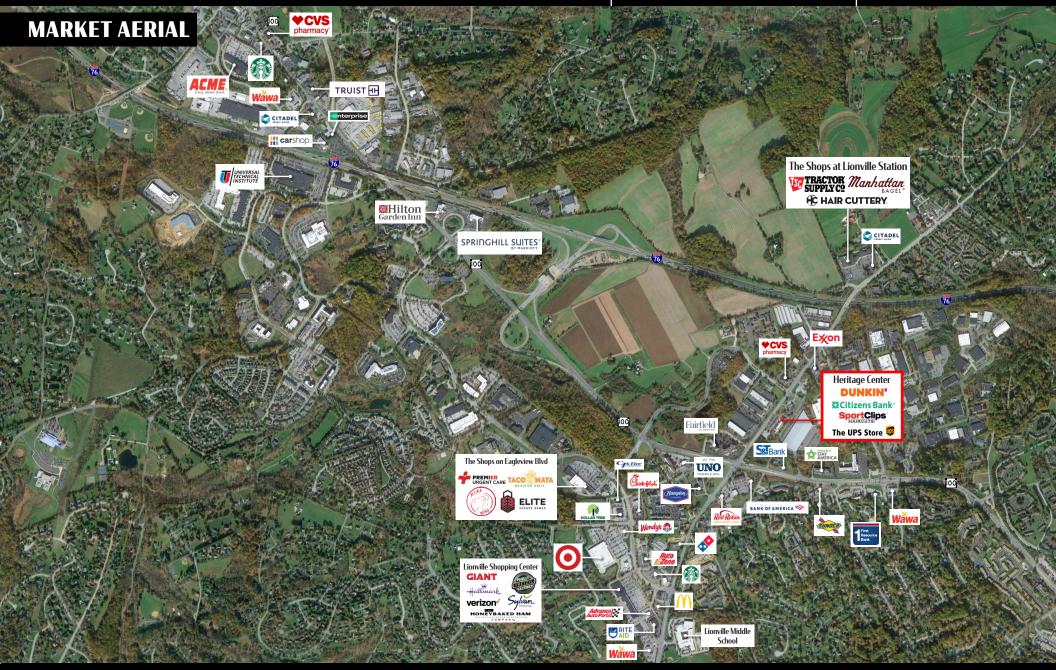

### **Location** This center is conveniently located just off the intersection Of Rt 100 (Pottstown Pike) and Rt 113 (Uwchlan Ave) in Exton. It is directly adjacent to Marsh Creek Corporate

50-80 UWCHLAN AVE | EXTON, PA | 19341

= Heritage Center

Center and nearby Pickering Valley Corporate Park.

## Trade Area

Lionville sub market of Exton, Chester County PA

| DEMOGRAPHICS                                                              | 1 MILE    | <b>3 MILE</b> | 5 MILE    |
|---------------------------------------------------------------------------|-----------|---------------|-----------|
| TOTAL POPULATION                                                          | 5,828     | 41,080        | 86,749    |
| TOTAL EMPLOYEES                                                           | 9,400     | 28,535        | 51,334    |
| AVERAGE HHI                                                               | \$145,334 | \$171,218     | \$170,276 |
| TOTAL HOUSEHOLDS                                                          | 2,398     | 15,282        | 32,041    |
| TRAFFIC COUNTS: Uwchlan Ave ±25,000 VPD  <br>N Pottstown Pike ±35,310 VPD |           |               |           |