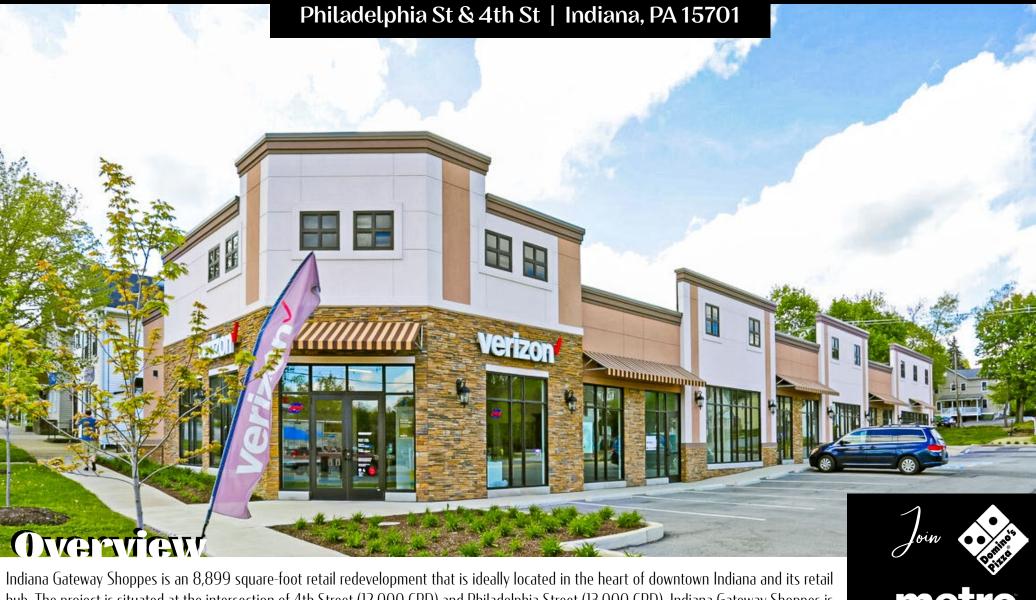

Indiana Gateway Shoppes is an 8,899 square-foot retail redevelopment that is ideally located in the heart of downtown Indiana and its retail hub. The project is situated at the intersection of 4th Street (12,000 CPD) and Philadelphia Street (13,000 CPD). Indiana Gateway Shoppes is a new construction, redevelopment that provides a great opportunity for any retailer to enter into the tight downtown market of Indiana. The project features Verizon Wireless as its main Tenant with spaces available from 1,162 to 2,324 square feet. The project is also within close proximity to Indiana University of Pennsylvania which has over 15,000 students.