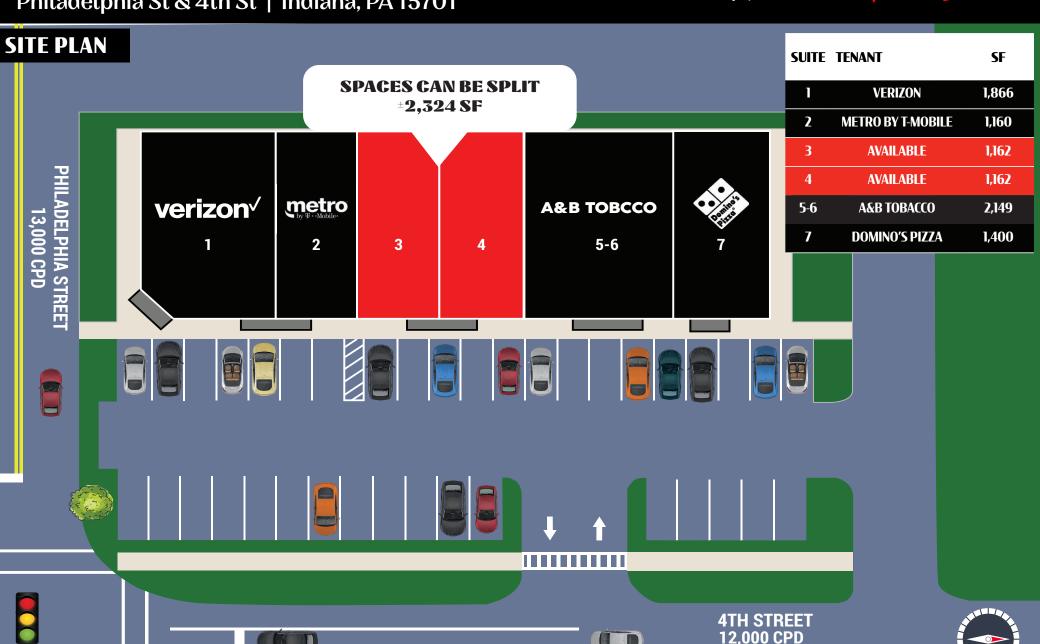

Indiana Gateway Shoppes is an 8,899 square-foot retail redevelopment that is ideally located in the heart of downtown Indiana and its retail hub. The project is situated at the intersection of 4th Street (12,000 CPD) and Philadelphia Street (13,000 CPD). Indiana Gateway Shoppes is a new construction, redevelopment that provides a great opportunity for any retailer to enter into the tight downtown market of Indiana. The project features Verizon Wireless as its main Tenant with spaces available from 1,162 to 2,324 square feet. The project is also within close proximity to Indiana University of Pennsylvania which has over 15,000 students.

TRAFFIC COUNTS: Philadelphia Street - ±13,000 VPD