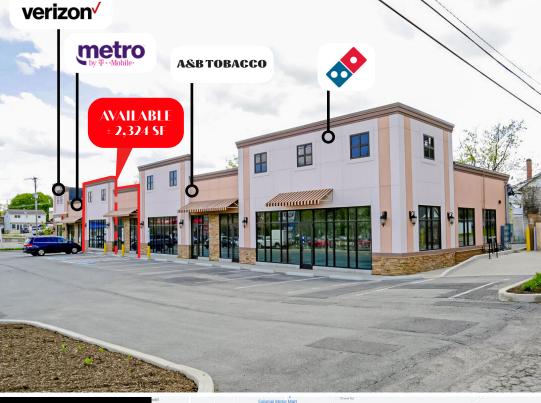

Indiana Gateway Shoppes is an 8,899 square-foot retail redevelopment that is ideally located in the heart of downtown Indiana and its retail hub. The project is situated at the intersection of 4th Street (12,000 CPD) and Philadelphia Street (13,000 CPD). Indiana Gateway Shoppes is a new construction, redevelopment that provides a great opportunity for any retailer to enter into the tight downtown market of Indiana. The project features Verizon Wireless as its main Tenant with spaces available from 1,162 to 2,324 square feet. The project is also within close proximity to Indiana University of Pennsylvania which has over 15,000 students.