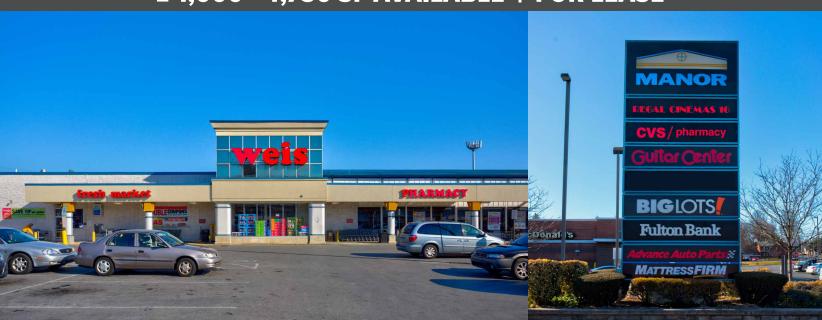

# MANOR SHOPPING CENTER

1204 Millersville Pike | Lancaster, PA | 17603

### **± 1,000 - 4,750 SF AVAILABLE | FOR LEASE**

#### **PROJECT**

Manor Shopping Center is a 246,047 square-foot dual anchored retail shopping center that is ideally located along Millersville Pike (17,000 CPD) in Lancaster, PA. This Weis Markets and Regal Cinema anchored retail shopping center includes a dominant mix of national, regional, and local retailers including, Big Lots, Guitar Center, Wine & Spirits, Advance Auto Parts, and T-Mobile, just to name a few. With its traffic generating lineup of destination and convenience style Tenants, this project is perfect for any type of user.