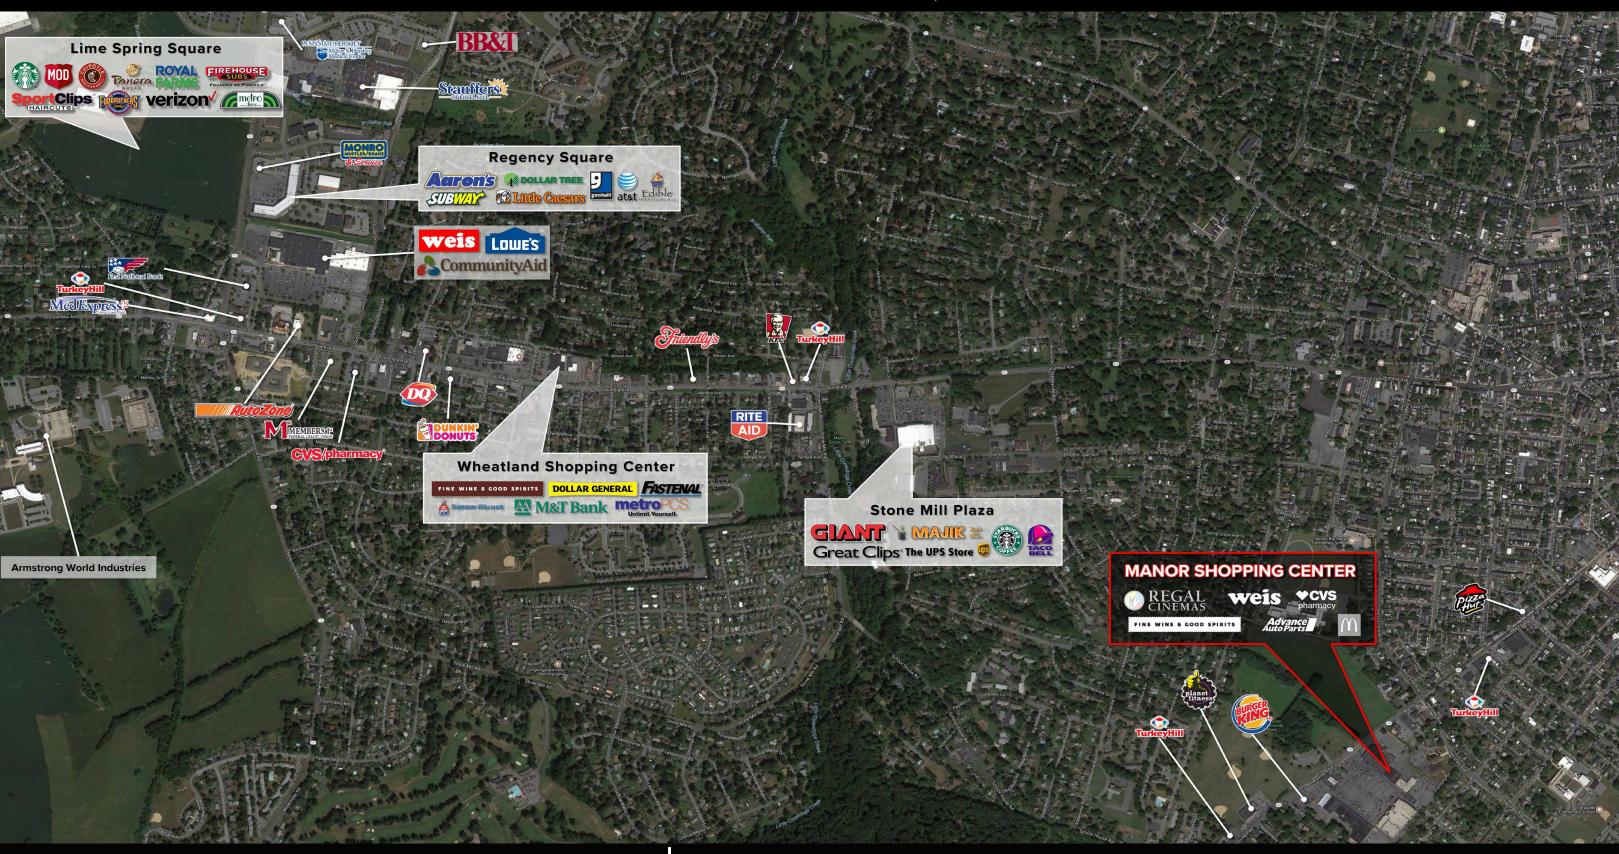

### LOCATION

Manor Shopping Center is strategically positioned with significant frontage and signage along one of the area's primary retail shopping corridors, Millersville Pike, which sees over 17,000 CPD. This center not only benefits from the high traffic flow of Millersville Pike but also the surrounding retail which includes traffic generating tenants such as, Planet Fitness, Lowe's, Community Aid, and Giant. With a trade area that extends over 10 miles, this location attracts a vast customer base. With the high concentration of traffic driven by the grocery anchor and movie theater, as well as the surrounding retail, the center pulls from not just the immediate area but the surrounding market points as well.

### TRADE AREA

Adding to the stability of the project, Manor Shopping Center shows a 15-minute drive time demographic of over 296,713 people with household incomes of more than \$82,709 and daytime employment demographics equally as strong with 187,323. The demographics within a 10-mile radius include 303,949 people in 117,187 homes, a labor force of 190,776 with an average household income of \$82,562. The area's growth since 2000 has increased over 13.1% with over 15,313 new homes.