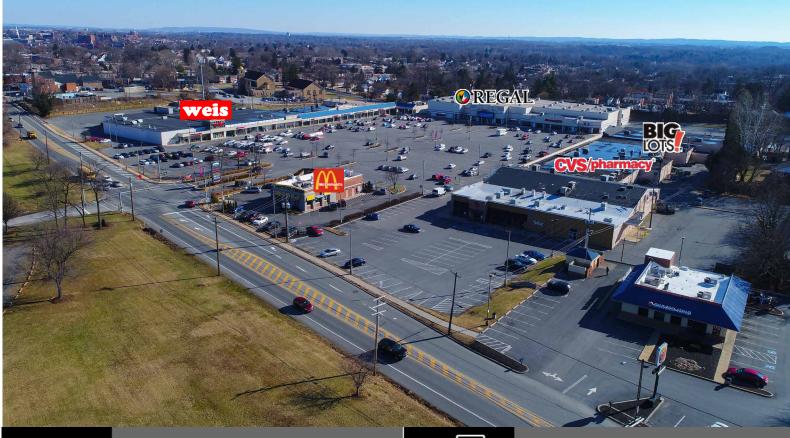

#### **PROJECT**

Manor Shopping Center is a 246,047 square-foot dual anchored retail shopping center that is ideally located along Millersville Pike (17,000 CPD) in Lancaster, PA. This Weis Markets and Regal Cinema anchored retail shopping center includes a dominant mix of national, regional, and local retailers including, Big Lots, Guitar Center, Wine & Spirits, Advance Auto Parts, and T-Mobile, just to name a few. With its traffic generating lineup of destination and convenience style Tenants, this project is perfect for any type of user.

### LOCATION

Manor Shopping Center is strategically positioned with significant frontage and signage along one of the area's primary retail shopping corridors, Millersville Pike, which sees over 17,000 CPD. This center not only benefits from the high traffic flow of Millersville Pike but also the surrounding retail which includes traffic generating tenants such as, Planet Fitness, Lowe's, Community Aid, and Giant. With a trade area that extends over 10 miles, this location attracts a vast customer base. With the high concentration of traffic driven by the grocery anchor and movie theater, as well as the surrounding retail, the center pulls from not just the immediate area but the surrounding market points as well.