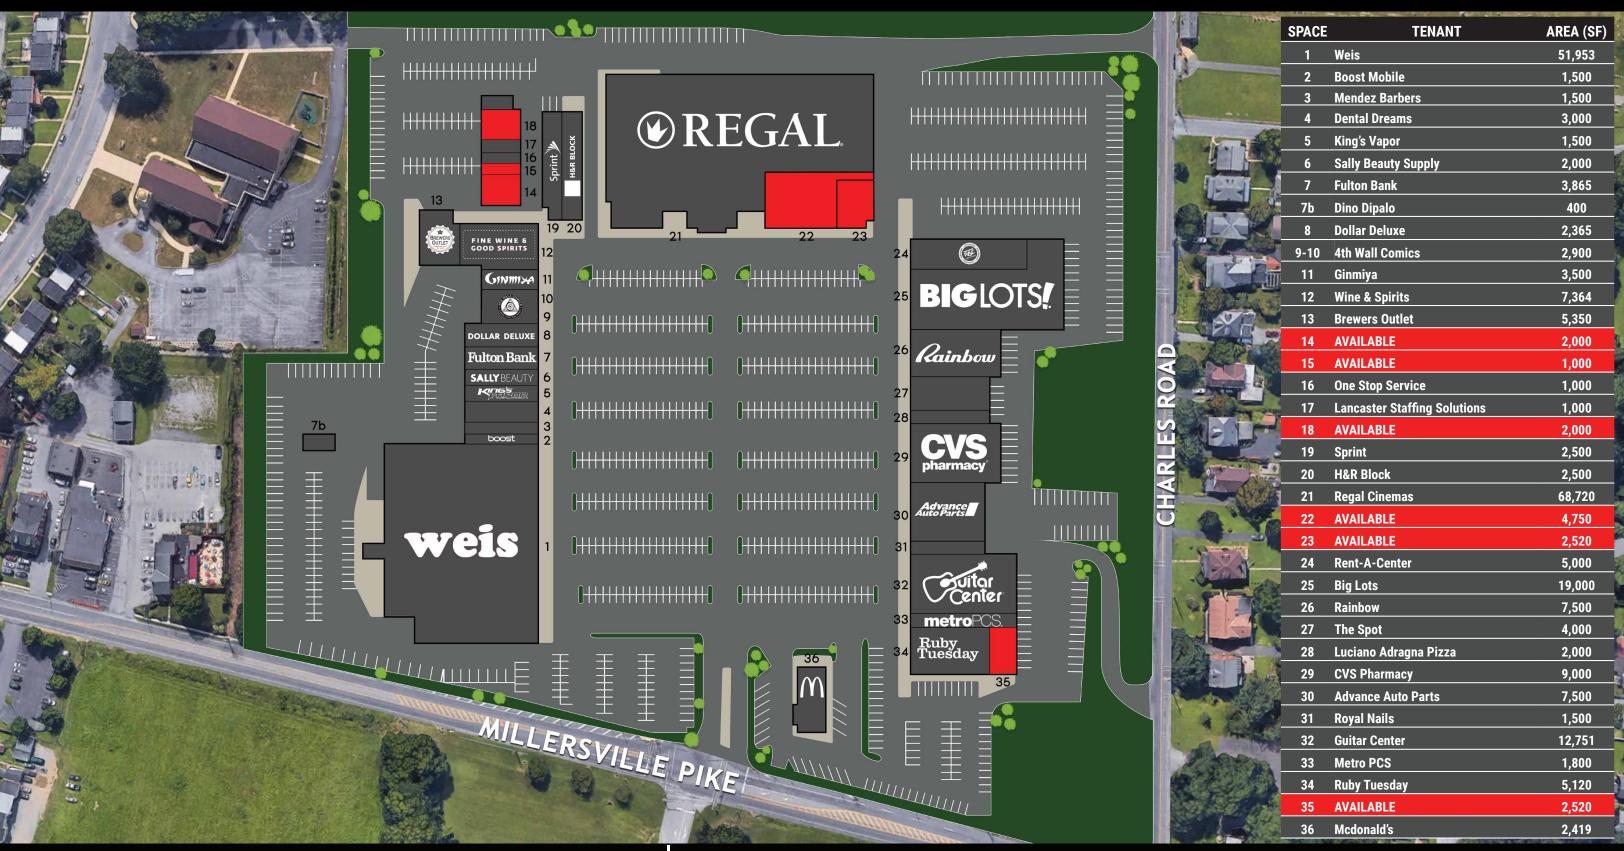

### **± 1,000 - 4,750 SF AVAILABLE | FOR LEASE**

#### **PROJECT**

Manor Shopping Center is a 246,047 square-foot dual anchored retail shopping center that is ideally located along Millersville Pike (17,000 CPD) in Lancaster, PA. This Weis Markets and Regal Cinema anchored retail shopping center includes a dominant mix of national, regional, and local retailers including, Big Lots, Guitar Center, Wine & Spirits, Advance Auto Parts, and T-Mobile, just to name a few. With its traffic generating lineup of destination and convenience style Tenants, this project is perfect for any type of user.