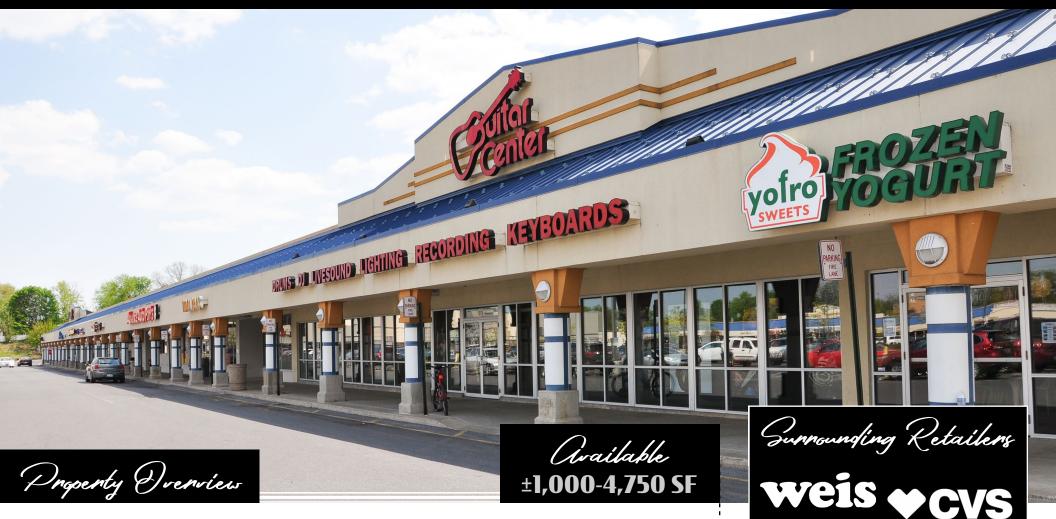

### ±1,000-4,750 SF

## **Manor Shopping Center**

1204 Millersville Pike | Lancaster, PA | 17603

Manor Shopping Center is a 246,047 square foot dual anchored retail shopping center ideally located along Millersville Pike (17,000 VPD) in Lancaster, PA. This Weis Markets and Regal Cinema anchored center includes a dominant mix of national, regional, and local retailers including Big Lots, Guitar Center, Fine Wine & Good Spirits, Advance Auto Parts, and T-Mobile, just to name a few. With its traffic generating lineup of destination and convenience style tenants, this project is perfect for any type of user.