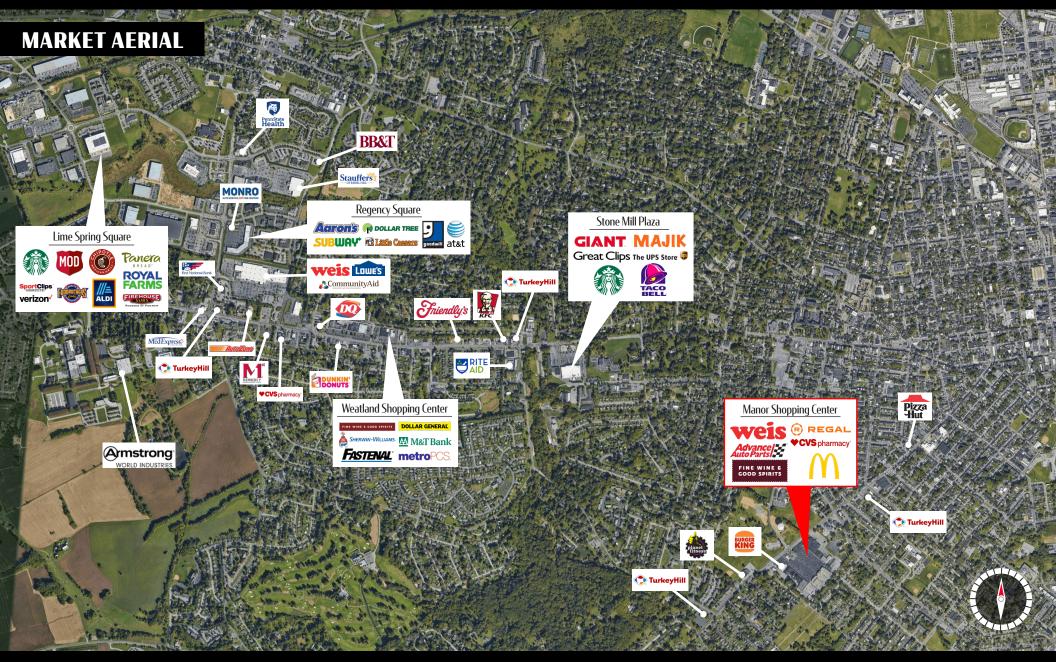

## Location

Manor Shopping Center is strategically positioned with significant frontage and signage along one of the area's primary retail shopping corridors, Millersville Pike, which sees over 17,000 VPD. This center not only benefits from the high traffic flow of Millersville Pike but also the surrounding retail which includes traffic generating tenants such as, Planet Fitness, Lowe's, Community Aid, and Giant. With a trade area that extends over 10 miles, this location attracts a vast customer base. With the high concentration of traffic driven by the grocery anchor and movie theater, as well as the surrounding retail, the center pulls from not just the immediate area but the surrounding market points as well.

Trade area

Adding to the stability of the project, Manor Shopping Center shows a 15-minute drive time demographic of over 296,713 people with household incomes of more than \$82,709 and daytime employment demographics equally as strong with 187,323. The demographics within a 10-mile radius include 303,949 people in 117,187 homes, a labor force of 190,776 with an average household income of \$82,562. The area's growth since 2000 has increased over 13.1% with over 15,313 new homes.