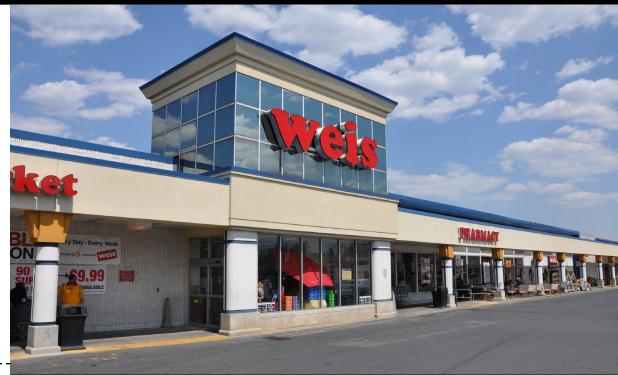

## **Manor Shopping Center**

1204 Millersville Pike | Lancaster, PA | 17603

Manor Shopping Center is a 246,047 square foot dual anchored retail shopping center ideally located along Millersville Pike (17,000 VPD) in Lancaster, PA. This Weis Markets and Regal Cinema anchored center includes a dominant mix of national, regional, and local retailers including Big Lots, Guitar Center, Fine Wine & Good Spirits, Advance Auto Parts, and T-Mobile, just to name a few. With its traffic generating lineup of destination and convenience style tenants, this project is perfect for any type of user.

## Location

Manor Shopping Center is strategically positioned with significant frontage and signage along one of the area's primary retail shopping corridors, Millersville Pike, which sees over 17,000 VPD. This center not only benefits from the high traffic flow of Millersville Pike but also the surrounding retail which includes traffic generating tenants such as, Planet Fitness, Lowe's, Community Aid, and Giant. With a trade area that extends over 10 miles, this location attracts a vast customer base. With the high concentration of traffic driven by the grocery anchor and movie theater, as well as the surrounding retail, the center pulls from not just the immediate area but the surrounding market points as well.