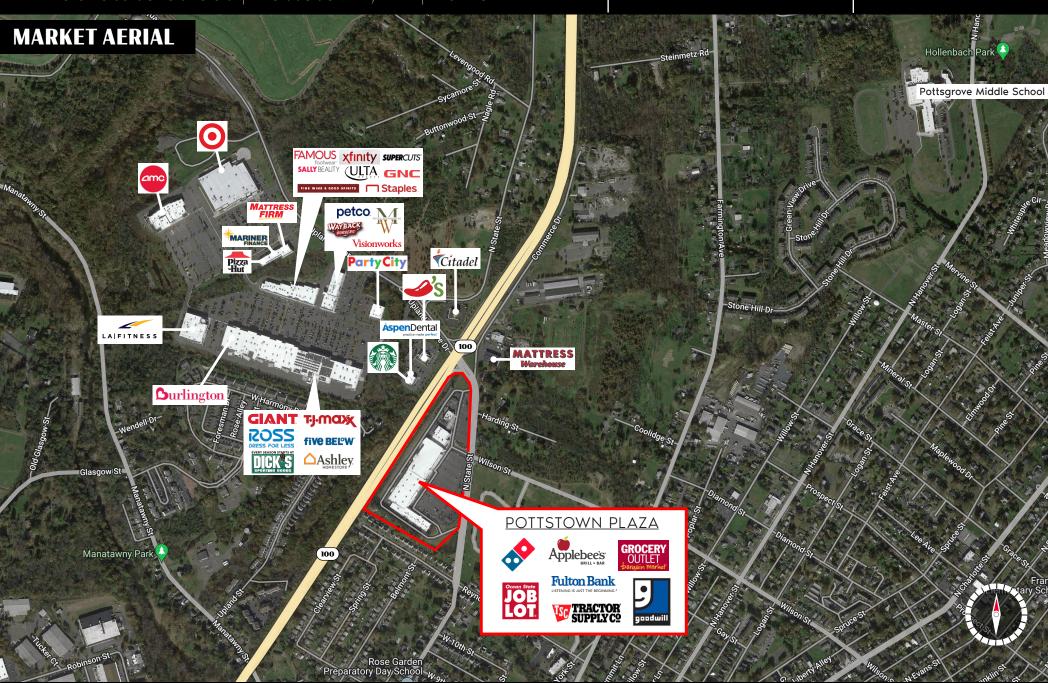

# Trade Area

Over 128,000 people live within a seven mile radius of Pottstown Plaza with an average household income of \$103,039. Pottstown has become a strong regional retail hub with tenants including Target, Walmart, Giant, Aldi, Grocery Outlet, TJ Maxx, Dick's Sporting Goods, Ross Dress for Less, Michael's, Burlington, Ulta, Starbucks, Five Below, LA Fitness, Petco, PetSmart, Kohl's, Crunch Fitness, and more.