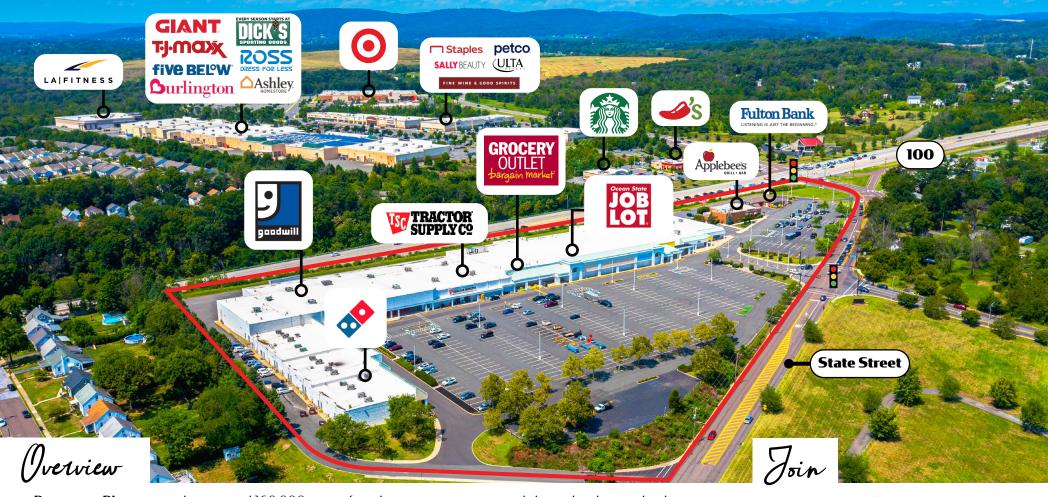

# POTTSTOWN PLAZA ±1,529-4,576 SF

799 State Street | Intersection Route 100 & State Street | Pottstown, PA 19464

**Pottstown Plaza** is a newly-renovated 160,000 square foot shopping center prominently located at the signalized intersection of Rt. 100 and State Street in Montgomery County, the third most populous county in Pennsylvania. Pottstown Plaza is less than two miles north of the Route 422 Expressway, the major east-west corridor connecting commuters from King of Prussia to Reading, two major employment hubs. Route 100 which sees over 37,000 cars per day is the major north-south corridor connecting West Chester to Allentown. The center offers excellent visibility and signage opportunities facing Route 100. Our tenant roster includes a new Grocery Outlet, Tractor Supply Co, Goodwill, Fulton Bank and Domino's Pizza. Anchor and pad opportunities available.

# Trade Area

Over 128,000 people live within a seven mile radius of Pottstown Plaza with an average household income of \$103,039. Pottstown has become a strong regional retail hub with tenants including Target, Walmart, Giant, Aldi, Grocery Outlet, TJ Maxx, Dick's Sporting Goods, Ross Dress for Less, Michael's, Burlington, Ulta, Starbucks, Five Below, LA Fitness, Petco, PetSmart, Kohl's, Crunch Fitness, and more.