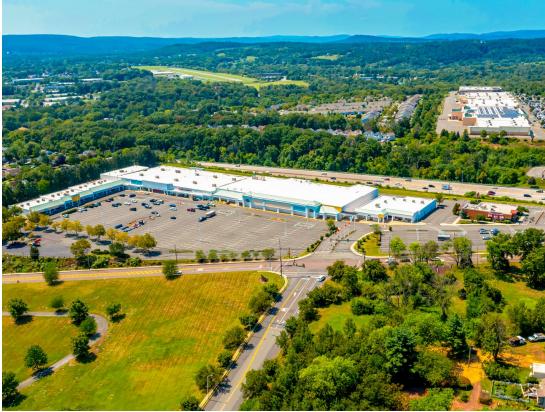

# POTTSTOWN PLAZA ±1,529-4,576 SF

799 State Street | Intersection Route 100 & State Street | Pottstown, PA 19464

**Pottstown Plaza** is a newly-renovated 160,000 square foot shopping center prominently located at the signalized intersection of Rt. 100 and State Street in Montgomery County, the third most populous county in Pennsylvania. Pottstown Plaza is less than two miles north of the Route 422 Expressway, the major east-west corridor connecting commuters from King of Prussia to Reading, two major employment hubs. Route 100 which sees over 37,000 cars per day is the major north-south corridor connecting West Chester to Allentown. The center offers excellent visibility and signage opportunities facing Route 100. Our tenant roster includes a new Grocery Outlet, Tractor Supply Co, Goodwill, Fulton Bank and Domino's Pizza. Anchor and pad opportunities available.