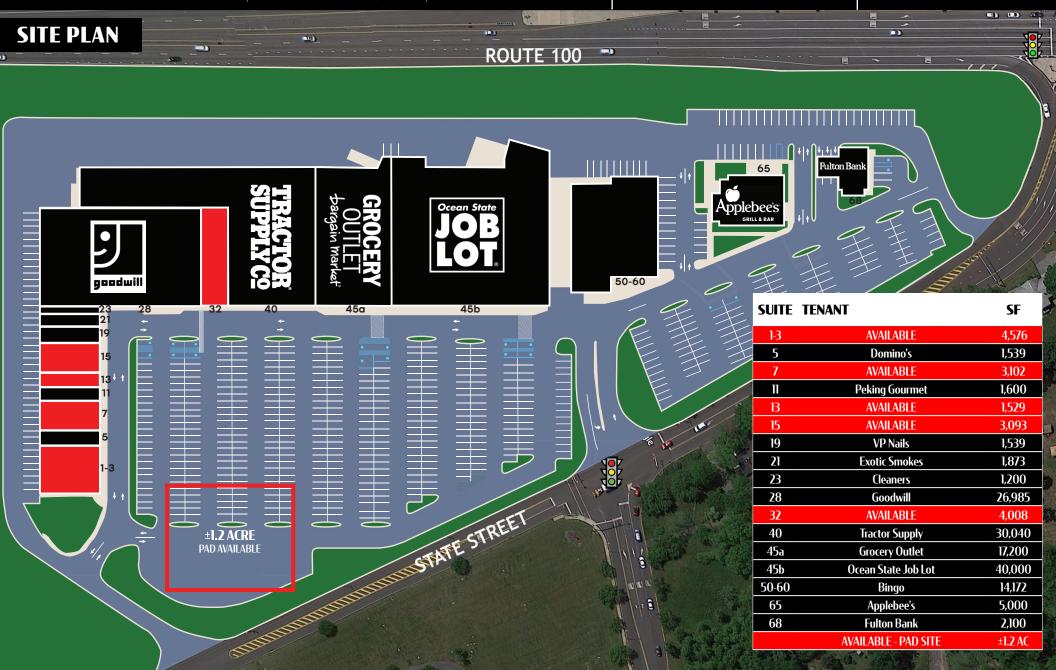

# POTTSTOWN PLAZA ±1,529-4,576 SF

799 State Street | Intersection Route 100 & State Street | Pottstown, PA 19464

**Pottstown Plaza** is a newly-renovated 160,000 square foot shopping center prominently located at the signalized intersection of Rt. 100 and State Street in Montgomery County, the third most populous county in Pennsylvania. Pottstown Plaza is less than two miles north of the Route 422 Expressway, the major east-west corridor connecting commuters from King of Prussia to Reading, two major employment hubs. Route 100 which sees over 37,000 cars per day is the major north-south corridor connecting West Chester to Allentown. The center offers excellent visibility and signage opportunities facing Route 100. Our tenant roster includes a new Grocery Outlet, Tractor Supply Co, Goodwill, Fulton Bank and Domino's Pizza. Anchor and pad opportunities available.

### POTTSTOWN PLAZA

799 State Street | Pottstown, PA | 19464

 $\pm 1,529 - 4,576 SF$ **AVAILABLE** 