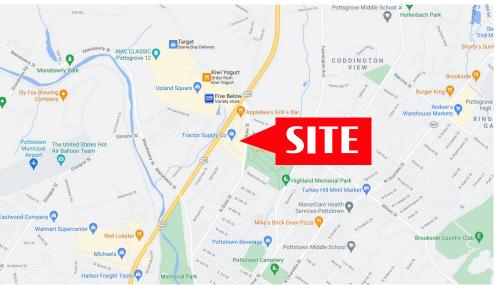

# POTTSTOWN PLAZA ±1,529-4,576 SF

799 State Street | Intersection Route 100 & State Street | Pottstown, PA 19464

**Pottstown Plaza** is a newly-renovated 160,000 square foot shopping center prominently located at the signalized intersection of Rt. 100 and State Street in Montgomery County, the third most populous county in Pennsylvania. Pottstown Plaza is less than two miles north of the Route 422 Expressway, the major east-west corridor connecting commuters from King of Prussia to Reading, two major employment hubs. Route 100 which sees over 37,000 cars per day is the major north-south corridor connecting West Chester to Allentown. The center offers excellent visibility and signage opportunities facing Route 100. Our tenant roster includes a new Grocery Outlet, Tractor Supply Co, Goodwill, Fulton Bank and Domino's Pizza. Anchor and pad opportunities available.

# Trade Area

Over 128,000 people live within a seven mile radius of Pottstown Plaza with an average household income of \$103,039. Pottstown has become a strong regional retail hub with tenants including Target, Walmart, Giant, Aldi, Grocery Outlet, TJ Maxx, Dick's Sporting Goods, Ross Dress for Less, Michael's, Burlington, Ulta, Starbucks, Five Below, LA Fitness, Petco, PetSmart, Kohl's, Crunch Fitness, and more.