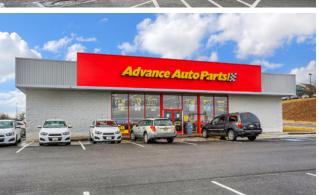

Lancaster Office: 150 Farmington Lane, Suite 201, Lancaster, PA 17601

ABE KHAN | BRAD ROHRBAUGH | CHAD STINE 717-843-5555

ww.bennettwilliams.con

582 Shrewsbury Commons Ave | Shrewsbury, PA | 17361

|         | <b>TENANT ROSTER</b>   |              |
|---------|------------------------|--------------|
| SPACE   | TENANT                 | AREA (SQ FT) |
| 490     | ADVANCE AUTO PARTS     | PAD          |
| 450     | KFC / TACO BELL        | PAD          |
| 534     | MCDONALD'S             | PAD          |
| 542     | MR. TIRE               | 9,600        |
| 558     | AVAILABLE              | 2,500        |
| 564     | EMERALD GARDEN         | 2,400        |
| 570     | AVAILABLE              | 3,888        |
| 576     | SUBWAY                 | 1,600        |
| 582     | VERIZON                | 1,200        |
| 586     | PRESTO FAST ITALIAN    | 1,600        |
| 592-600 | BHHS HOMESALE REALTY   | 7,150        |
| 606     | SHREWSBURY BEER & SODA | 8,000        |
| 608     | DREAM NAILS II         | 1,880        |
| 611     | FULTON BANK            | PAD          |
| 616     | SAMURAI HIBACHI        | 4,000        |
| 624     | PET SUPPLIES PLUS      | 3,600        |
| 630     | AVAILABLE              | 1,600        |
| 634     | ECHO FREZCO            | 2,000        |
| 638     | HOLIDAY HAIR           | 1,050        |
| 640     | CRICKET WIRELESS       | 1,050        |
| 644     | THE UPS STORE          | 1,200        |
| 648     | GNC                    | 1,200        |
| 654     | THE SHOE DEPARTMENT    | 4,400        |
| 664-668 | ANYTIME FITNESS        | 5,500        |
| 669     | ARBY'S                 | PAD          |
| 698     | SUPER WALMART          | 149,704      |
| 802     | PA WINE AND SPIRITS    | 8,374        |
| 808     | GAMESTOP               | 1,300        |
| 818     | DOLLAR TREE            | 10,347       |