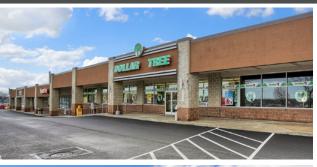

#### **PROJECT**

Shrewsbury Commons is a 295,821 square-foot anchored retail shopping center centrally located in Shrewsbury, Pennsylvania, situated at a signalized intersection along Mt. Airy Road (Route 841) and East Forrest Avenue. The center is anchored by a Walmart Supercenter, with other leading, national retailers such as Pet Supplies Plus, Dollar Tree, Verizon and Anytime Fitness, just to name a few. With its traffic generating tenant lineup, this project is the primary shopping destination in the Shrewsbury market, as well as the surrounding trade areas. Because of its Walmart Supercenter anchor, this project caters to consumers from over 10 miles away in each direction.

Lancaster Office: 150 Farmington Lane, Suite 201, Lancaster, PA 17601

ABE KHAN | BRAD ROHRBAUGH | CHAD STINE 717-843-5555

ww.bennettwilliams.con

582 Shrewsbury Commons Ave | Shrewsbury, PA | 17361

|         | <b>TENANT ROSTER</b>   |              |
|---------|------------------------|--------------|
| SPACE   | TENANT                 | AREA (SQ FT) |
| 490     | ADVANCE AUTO PARTS     | PAD          |
| 450     | KFC / TACO BELL        | PAD          |
| 534     | MCDONALD'S             | PAD          |
| 542     | MR. TIRE               | 9,600        |
| 558     | AVAILABLE              | 2,500        |
| 564     | EMERALD GARDEN         | 2,400        |
| 570     | AVAILABLE              | 3,888        |
| 576     | SUBWAY                 | 1,600        |
| 582     | VERIZON                | 1,200        |
| 586     | PRESTO FAST ITALIAN    | 1,600        |
| 592-600 | BHHS HOMESALE REALTY   | 7,150        |
| 606     | SHREWSBURY BEER & SODA | 8,000        |
| 608     | DREAM NAILS II         | 1,880        |
| 611     | FULTON BANK            | PAD          |
| 616     | SAMURAI HIBACHI        | 4,000        |
| 624     | PET SUPPLIES PLUS      | 3,600        |
| 630     | AVAILABLE              | 1,600        |
| 634     | ECHO FREZCO            | 2,000        |
| 638     | HOLIDAY HAIR           | 1,050        |
| 640     | CRICKET WIRELESS       | 1,050        |
| 644     | THE UPS STORE          | 1,200        |
| 648     | GNC                    | 1,200        |
| 654     | THE SHOE DEPARTMENT    | 4,400        |
| 664-668 | ANYTIME FITNESS        | 5,500        |
| 669     | ARBY'S                 | PAD          |
| 698     | SUPER WALMART          | 149,704      |
| 802     | PA WINE AND SPIRITS    | 8,374        |
| 808     | GAMESTOP               | 1,300        |
| 818     | DOLLAR TREE            | 10,347       |