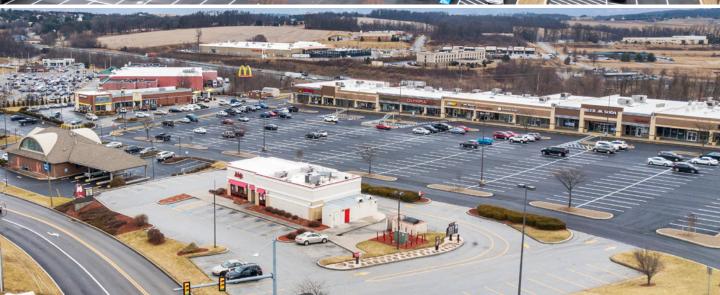

Lancaster Office: 150 Farmington Lane, Suite 201, Lancaster, PA 17601

ABE KHAN | BRAD ROHRBAUGH | CHAD STINE 717-843-5555

ww.bennettwilliams.con

582 Shrewsbury Commons Ave | Shrewsbury, PA | 17361

|         | <b>TENANT ROSTER</b>   |              |
|---------|------------------------|--------------|
| SPACE   | TENANT                 | AREA (SQ FT) |
| 490     | ADVANCE AUTO PARTS     | PAD          |
| 450     | KFC / TACO BELL        | PAD          |
| 534     | MCDONALD'S             | PAD          |
| 542     | MR. TIRE               | 9,600        |
| 558     | AVAILABLE              | 2,500        |
| 564     | EMERALD GARDEN         | 2,400        |
| 570     | AVAILABLE              | 3,888        |
| 576     | SUBWAY                 | 1,600        |
| 582     | VERIZON                | 1,200        |
| 586     | PRESTO FAST ITALIAN    | 1,600        |
| 592-600 | BHHS HOMESALE REALTY   | 7,150        |
| 606     | SHREWSBURY BEER & SODA | 8,000        |
| 608     | DREAM NAILS II         | 1,880        |
| 611     | FULTON BANK            | PAD          |
| 616     | SAMURAI HIBACHI        | 4,000        |
| 624     | PET SUPPLIES PLUS      | 3,600        |
| 630     | AVAILABLE              | 1,600        |
| 634     | ECHO FREZCO            | 2,000        |
| 638     | HOLIDAY HAIR           | 1,050        |
| 640     | CRICKET WIRELESS       | 1,050        |
| 644     | THE UPS STORE          | 1,200        |
| 648     | GNC                    | 1,200        |
| 654     | THE SHOE DEPARTMENT    | 4,400        |
| 664-668 | ANYTIME FITNESS        | 5,500        |
| 669     | ARBY'S                 | PAD          |
| 698     | SUPER WALMART          | 149,704      |
| 802     | PA WINE AND SPIRITS    | 8,374        |
| 808     | GAMESTOP               | 1,300        |
| 818     | DOLLAR TREE            | 10,347       |