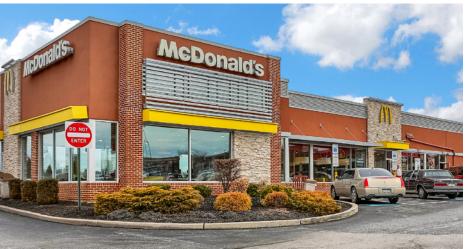

Lancaster Office: 150 Farmington Lane, Suite 201, Lancaster, PA 17601

ABE KHAN | BRAD ROHRBAUGH | CHAD STINE 717-843-5555

ww.bennettwilliams.con

582 Shrewsbury Commons Ave | Shrewsbury, PA | 17361

|         | <b>TENANT ROSTER</b>   |              |
|---------|------------------------|--------------|
| SPACE   | TENANT                 | AREA (SQ FT) |
| 490     | ADVANCE AUTO PARTS     | PAD          |
| 450     | KFC / TACO BELL        | PAD          |
| 534     | MCDONALD'S             | PAD          |
| 542     | MR. TIRE               | 9,600        |
| 558     | AVAILABLE              | 2,500        |
| 564     | EMERALD GARDEN         | 2,400        |
| 570     | AVAILABLE              | 3,888        |
| 576     | SUBWAY                 | 1,600        |
| 582     | VERIZON                | 1,200        |
| 586     | PRESTO FAST ITALIAN    | 1,600        |
| 592-600 | BHHS HOMESALE REALTY   | 7,150        |
| 606     | SHREWSBURY BEER & SODA | 8,000        |
| 608     | DREAM NAILS II         | 1,880        |
| 611     | FULTON BANK            | PAD          |
| 616     | SAMURAI HIBACHI        | 4,000        |
| 624     | PET SUPPLIES PLUS      | 3,600        |
| 630     | AVAILABLE              | 1,600        |
| 634     | ECHO FREZCO            | 2,000        |
| 638     | HOLIDAY HAIR           | 1,050        |
| 640     | CRICKET WIRELESS       | 1,050        |
| 644     | THE UPS STORE          | 1,200        |
| 648     | GNC                    | 1,200        |
| 654     | THE SHOE DEPARTMENT    | 4,400        |
| 664-668 | ANYTIME FITNESS        | 5,500        |
| 669     | ARBY'S                 | PAD          |
| 698     | SUPER WALMART          | 149,704      |
| 802     | PA WINE AND SPIRITS    | 8,374        |
| 808     | GAMESTOP               | 1,300        |
| 818     | DOLLAR TREE            | 10,347       |