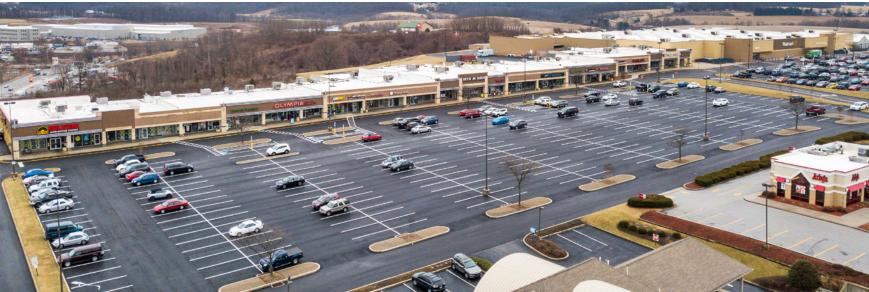

Lancaster Office: 150 Farmington Lane, Suite 201, Lancaster, PA 17601

ABE KHAN | BRAD ROHRBAUGH | CHAD STINE 717-843-5555

ww.bennettwilliams.con

582 Shrewsbury Commons Ave | Shrewsbury, PA | 17361

|         | <b>TENANT ROSTER</b>   |              |
|---------|------------------------|--------------|
| SPACE   | TENANT                 | AREA (SQ FT) |
| 490     | ADVANCE AUTO PARTS     | PAD          |
| 450     | KFC / TACO BELL        | PAD          |
| 534     | MCDONALD'S             | PAD          |
| 542     | MR. TIRE               | 9,600        |
| 558     | AVAILABLE              | 2,500        |
| 564     | EMERALD GARDEN         | 2,400        |
| 570     | AVAILABLE              | 3,888        |
| 576     | SUBWAY                 | 1,600        |
| 582     | VERIZON                | 1,200        |
| 586     | PRESTO FAST ITALIAN    | 1,600        |
| 592-600 | BHHS HOMESALE REALTY   | 7,150        |
| 606     | SHREWSBURY BEER & SODA | 8,000        |
| 608     | DREAM NAILS II         | 1,880        |
| 611     | FULTON BANK            | PAD          |
| 616     | SAMURAI HIBACHI        | 4,000        |
| 624     | PET SUPPLIES PLUS      | 3,600        |
| 630     | AVAILABLE              | 1,600        |
| 634     | ECHO FREZCO            | 2,000        |
| 638     | HOLIDAY HAIR           | 1,050        |
| 640     | CRICKET WIRELESS       | 1,050        |
| 644     | THE UPS STORE          | 1,200        |
| 648     | GNC                    | 1,200        |
| 654     | THE SHOE DEPARTMENT    | 4,400        |
| 664-668 | ANYTIME FITNESS        | 5,500        |
| 669     | ARBY'S                 | PAD          |
| 698     | SUPER WALMART          | 149,704      |
| 802     | PA WINE AND SPIRITS    | 8,374        |
| 808     | GAMESTOP               | 1,300        |
| 818     | DOLLAR TREE            | 10,347       |