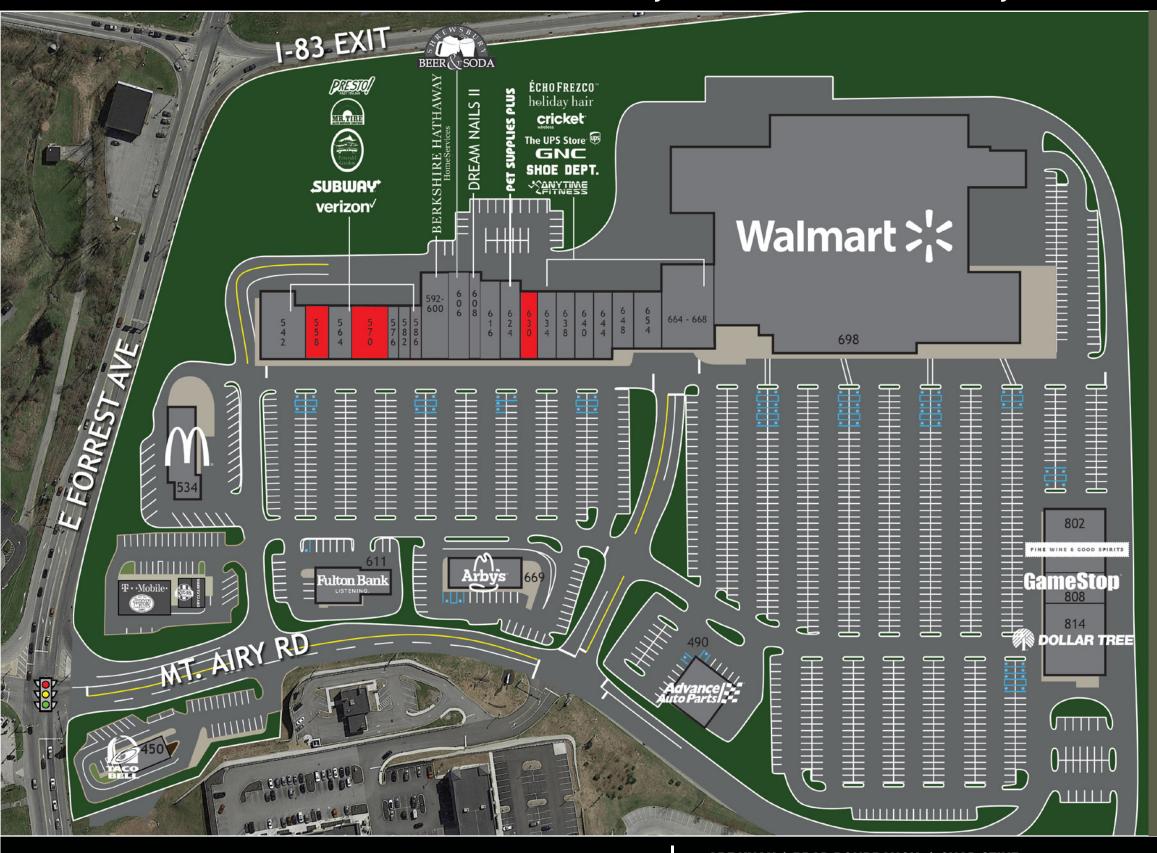

#### LOCATION I-83 & Exit 4

Shrewsbury Commons is strategically positioned with significant front in the market's primary retail corridor along East Forrest Avenue. The center benefits from the high-volume traffic flow of East Forrest Avenue (19,000 CPD) and Mt. Airy Road. East Forrest Avenue acts as the area's focal point for retail and provides customers access to I-83 (38,000 CPD), which is the main North/South roadway in the area. With the high concentration of traffic driven by the anchor tenants located within Shrewsbury Commons, and the surrounding retail, the center pulls from the immediate trade area, as well as the surrounding smaller markets as well.

7 MILES - 10,801

3 MILES - 5,209

5 MILES - 11,260

7 MILES - 15,584

**TRAFFIC COUNTS:** E FORREST AVE: 19,000 VPD I-83: 45,000 VPD

York Office: 3528 Concord Rd. York, PA 17402 Exton Office: 1 East Uwchlan Avenue, Suite 409, Exton, PA 19341