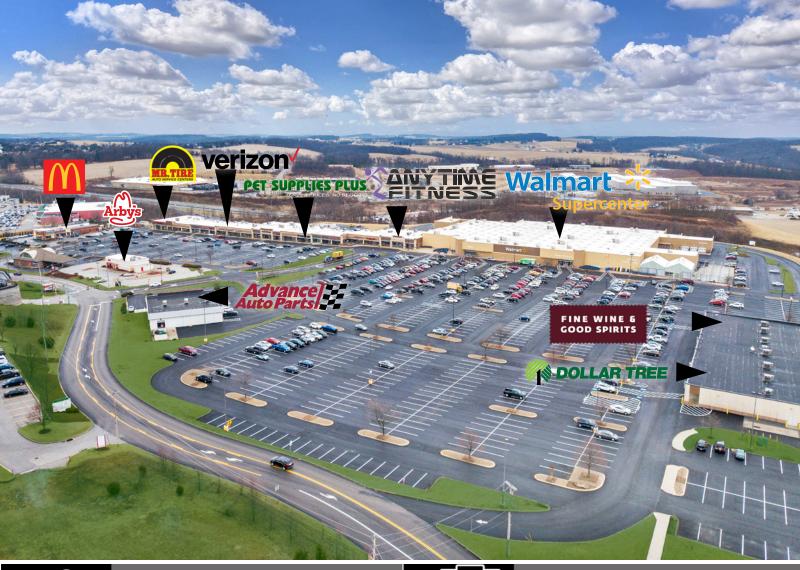

#### **PROJECT**

Shrewsbury Commons is a 295,821 square-foot anchored retail shopping center centrally located in Shrewsbury, Pennsylvania, situated at a signalized intersection along Mt. Airy Road (Route 841) and East Forrest Avenue. The center is anchored by a Walmart Supercenter, with other leading, national retailers such as Pet Supplies Plus, Dollar Tree, Verizon and Anytime Fitness, just to name a few. With its traffic generating tenant lineup, this project is the primary shopping destination in the Shrewsbury market, as well as the surrounding trade areas. Because of its Walmart Supercenter anchor, this project caters to consumers from over 10 miles away in each direction.

Lancaster Office: 150 Farmington Lane, Suite 201, Lancaster, PA 17601

ABE KHAN | BRAD ROHRBAUGH | CHAD STINE 717-843-5555

ww.bennettwilliams.con

582 Shrewsbury Commons Ave | Shrewsbury, PA | 17361

|         | <b>TENANT ROSTER</b>   |              |
|---------|------------------------|--------------|
| SPACE   | TENANT                 | AREA (SQ FT) |
| 490     | ADVANCE AUTO PARTS     | PAD          |
| 450     | KFC / TACO BELL        | PAD          |
| 534     | MCDONALD'S             | PAD          |
| 542     | MR. TIRE               | 9,600        |
| 558     | AVAILABLE              | 2,500        |
| 564     | EMERALD GARDEN         | 2,400        |
| 570     | AVAILABLE              | 3,888        |
| 576     | SUBWAY                 | 1,600        |
| 582     | VERIZON                | 1,200        |
| 586     | PRESTO FAST ITALIAN    | 1,600        |
| 592-600 | BHHS HOMESALE REALTY   | 7,150        |
| 606     | SHREWSBURY BEER & SODA | 8,000        |
| 608     | DREAM NAILS II         | 1,880        |
| 611     | FULTON BANK            | PAD          |
| 616     | SAMURAI HIBACHI        | 4,000        |
| 624     | PET SUPPLIES PLUS      | 3,600        |
| 630     | AVAILABLE              | 1,600        |
| 634     | ECHO FREZCO            | 2,000        |
| 638     | HOLIDAY HAIR           | 1,050        |
| 640     | CRICKET WIRELESS       | 1,050        |
| 644     | THE UPS STORE          | 1,200        |
| 648     | GNC                    | 1,200        |
| 654     | THE SHOE DEPARTMENT    | 4,400        |
| 664-668 | ANYTIME FITNESS        | 5,500        |
| 669     | ARBY'S                 | PAD          |
| 698     | SUPER WALMART          | 149,704      |
| 802     | PA WINE AND SPIRITS    | 8,374        |
| 808     | GAMESTOP               | 1,300        |
| 818     | DOLLAR TREE            | 10,347       |