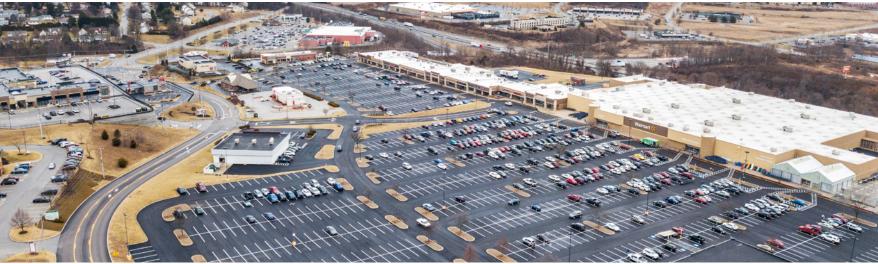

#### **PROJECT**

Shrewsbury Commons is a 295,821 square-foot anchored retail shopping center centrally located in Shrewsbury, Pennsylvania, situated at a signalized intersection along Mt. Airy Road (Route 841) and East Forrest Avenue. The center is anchored by a Walmart Supercenter, with other leading, national retailers such as Pet Supplies Plus, Dollar Tree, Verizon and Anytime Fitness, just to name a few. With its traffic generating tenant lineup, this project is the primary shopping destination in the Shrewsbury market, as well as the surrounding trade areas. Because of its Walmart Supercenter anchor, this project caters to consumers from over 10 miles away in each direction.

#### LOCATION I-83 & Exit 4

Shrewsbury Commons is strategically positioned with significant front in the market's primary retail corridor along East Forrest Avenue. The center benefits from the high-volume traffic flow of East Forrest Avenue (19,000 CPD) and Mt. Airy Road. East Forrest Avenue acts as the area's focal point for retail and provides customers access to I-83 (38,000 CPD), which is the main North/South roadway in the area. With the high concentration of traffic driven by the anchor tenants located within Shrewsbury Commons, and the surrounding retail, the center pulls from the immediate trade area, as well as the surrounding smaller markets as well.