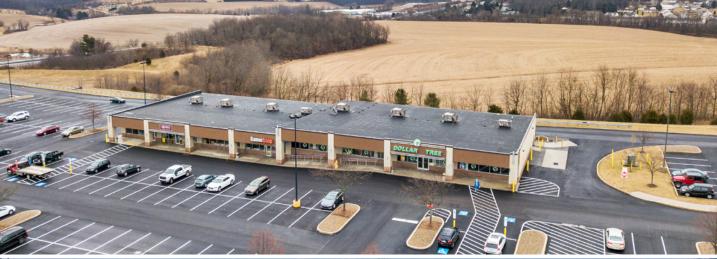

Lancaster Office: 150 Farmington Lane, Suite 201, Lancaster, PA 17601

ABE KHAN | BRAD ROHRBAUGH | CHAD STINE 717-843-5555

ww.bennettwilliams.con

582 Shrewsbury Commons Ave | Shrewsbury, PA | 17361

|         | <b>TENANT ROSTER</b>   |              |
|---------|------------------------|--------------|
| SPACE   | TENANT                 | AREA (SQ FT) |
| 490     | ADVANCE AUTO PARTS     | PAD          |
| 450     | KFC / TACO BELL        | PAD          |
| 534     | MCDONALD'S             | PAD          |
| 542     | MR. TIRE               | 9,600        |
| 558     | AVAILABLE              | 2,500        |
| 564     | EMERALD GARDEN         | 2,400        |
| 570     | AVAILABLE              | 3,888        |
| 576     | SUBWAY                 | 1,600        |
| 582     | VERIZON                | 1,200        |
| 586     | PRESTO FAST ITALIAN    | 1,600        |
| 592-600 | BHHS HOMESALE REALTY   | 7,150        |
| 606     | SHREWSBURY BEER & SODA | 8,000        |
| 608     | DREAM NAILS II         | 1,880        |
| 611     | FULTON BANK            | PAD          |
| 616     | SAMURAI HIBACHI        | 4,000        |
| 624     | PET SUPPLIES PLUS      | 3,600        |
| 630     | AVAILABLE              | 1,600        |
| 634     | ECHO FREZCO            | 2,000        |
| 638     | HOLIDAY HAIR           | 1,050        |
| 640     | CRICKET WIRELESS       | 1,050        |
| 644     | THE UPS STORE          | 1,200        |
| 648     | GNC                    | 1,200        |
| 654     | THE SHOE DEPARTMENT    | 4,400        |
| 664-668 | ANYTIME FITNESS        | 5,500        |
| 669     | ARBY'S                 | PAD          |
| 698     | SUPER WALMART          | 149,704      |
| 802     | PA WINE AND SPIRITS    | 8,374        |
| 808     | GAMESTOP               | 1,300        |
| 818     | DOLLAR TREE            | 10,347       |