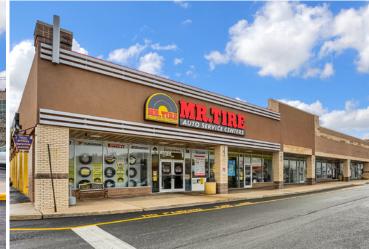

Lancaster Office: 150 Farmington Lane, Suite 201, Lancaster, PA 17601

ABE KHAN | BRAD ROHRBAUGH | CHAD STINE 717-843-5555

ww.bennettwilliams.con

582 Shrewsbury Commons Ave | Shrewsbury, PA | 17361

|         | <b>TENANT ROSTER</b>   |              |
|---------|------------------------|--------------|
| SPACE   | TENANT                 | AREA (SQ FT) |
| 490     | ADVANCE AUTO PARTS     | PAD          |
| 450     | KFC / TACO BELL        | PAD          |
| 534     | MCDONALD'S             | PAD          |
| 542     | MR. TIRE               | 9,600        |
| 558     | AVAILABLE              | 2,500        |
| 564     | EMERALD GARDEN         | 2,400        |
| 570     | AVAILABLE              | 3,888        |
| 576     | SUBWAY                 | 1,600        |
| 582     | VERIZON                | 1,200        |
| 586     | PRESTO FAST ITALIAN    | 1,600        |
| 592-600 | BHHS HOMESALE REALTY   | 7,150        |
| 606     | SHREWSBURY BEER & SODA | 8,000        |
| 608     | DREAM NAILS II         | 1,880        |
| 611     | FULTON BANK            | PAD          |
| 616     | SAMURAI HIBACHI        | 4,000        |
| 624     | PET SUPPLIES PLUS      | 3,600        |
| 630     | AVAILABLE              | 1,600        |
| 634     | ECHO FREZCO            | 2,000        |
| 638     | HOLIDAY HAIR           | 1,050        |
| 640     | CRICKET WIRELESS       | 1,050        |
| 644     | THE UPS STORE          | 1,200        |
| 648     | GNC                    | 1,200        |
| 654     | THE SHOE DEPARTMENT    | 4,400        |
| 664-668 | ANYTIME FITNESS        | 5,500        |
| 669     | ARBY'S                 | PAD          |
| 698     | SUPER WALMART          | 149,704      |
| 802     | PA WINE AND SPIRITS    | 8,374        |
| 808     | GAMESTOP               | 1,300        |
| 818     | DOLLAR TREE            | 10,347       |