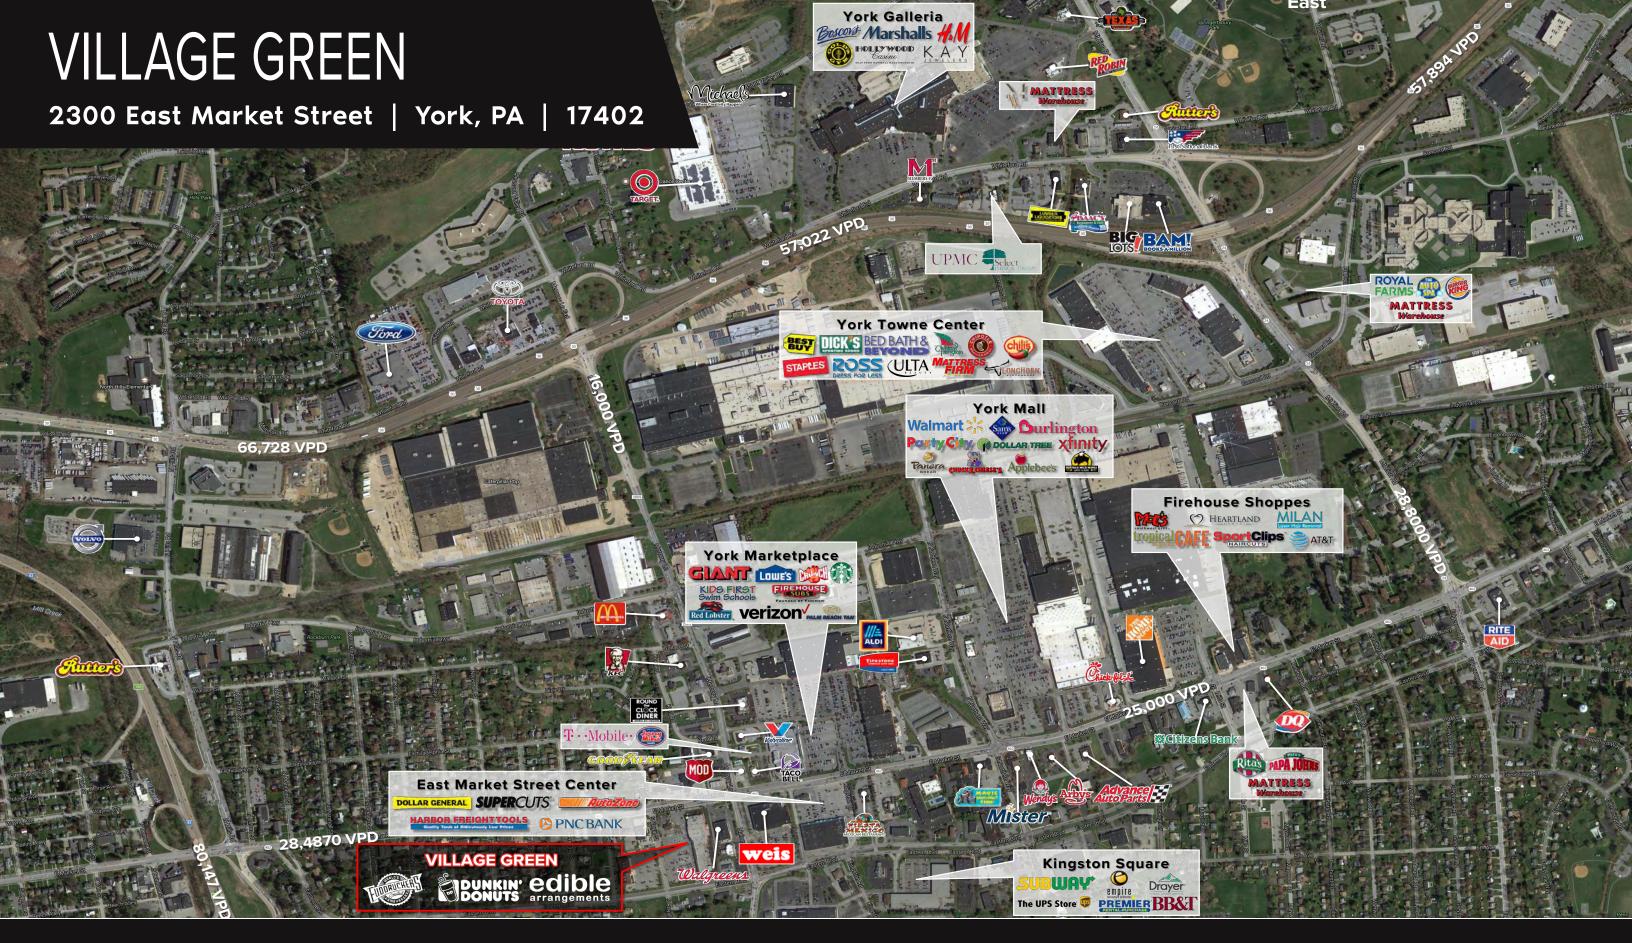

#### **PROJECT**

Village Green Shopping Center, a 43,064 square foot neighborhood retail shopping center located along East Market Street in York, Pennsylvania. The project is situated along East Market Street (25,000 CPD) just 19 miles west of Lancaster, Pa., 23 miles south of Harrisburg, Pa. The center has an ideal mix of national and local Tenants including, Dunkin Donuts, Fuddrucker's, Edible Arrangements, Iko's Music House, and Chartwell Staffing just to name a few.

### LOCATION

Village Green Shopping Center is strategically positioned with significant visibility in the market's primary retail corridor along East Market Street. The center benefits from the high-volume traffic flow of East Market Street, which is one of the areas highest traveled roadways. East Market Street acts as the area's focal point for retail, with a trade area that extends out further than 15 miles, attracting a vast customer base. With a high concentration of traffic driven by the surrounding anchored retail properties, the center pulls from not just the immediate market point, but all of the surrounding towns and communities alike. East York is in the center of gravity for retail activity in York, PA.

### TRADE AREA

Adding to the stability of the project, Village Green Shopping Center shows a 20 minute drive-time demographic of over 353,955 people with household incomes of more than \$74,685 and daytime employment demographics equally as strong with 167,473. The demographics within a 10 mile radius include 227,532 people in 109,516 homes, a labor force of 143,185 with an average household income of \$74,313. The area's growth over the last 10 years has increased over 15.7% since 2000 with over 17,163 new homes.