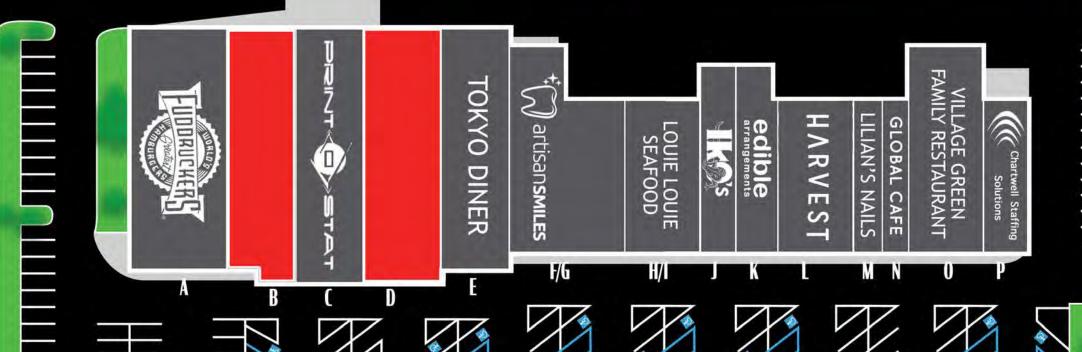

#### **PROJECT**

Village Green Shopping Center, a 43,064 square foot neighborhood retail shopping center located along East Market Street in York, Pennsylvania. The project is situated along East Market Street (25,000 CPD) just 19 miles west of Lancaster, Pa., 23 miles south of Harrisburg, Pa. The center has an ideal mix of national and local Tenants including, Dunkin Donuts, Fuddrucker's, Edible Arrangements, Iko's Music House, and Chartwell Staffing just to name a few.