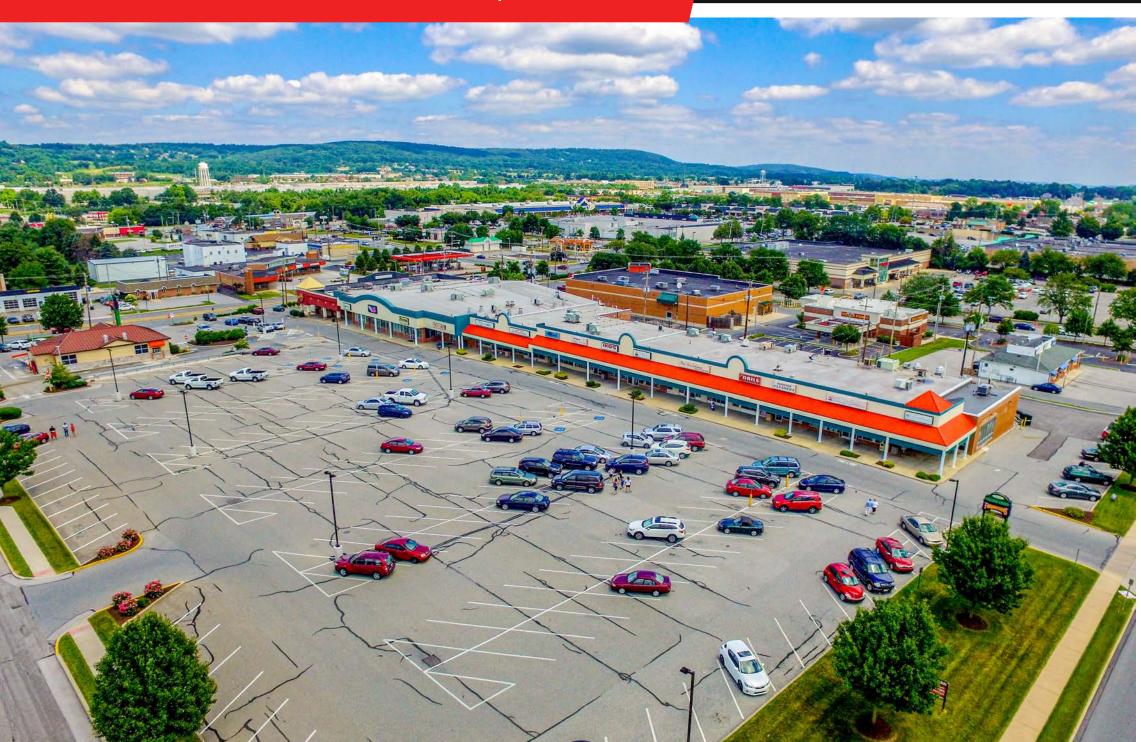

# VILLAGE GREEN

2300 East Market Street | York, PA | 17402

± 4,500 - 4,575 SF AVAILABLE | FOR LEASE

#### **PROJECT**

Village Green Shopping Center, a 43,064 square foot neighborhood retail shopping center located along East Market Street in York, Pennsylvania. The project is situated along East Market Street (25,000 CPD) just 19 miles west of Lancaster, Pa., 23 miles south of Harrisburg, Pa. The center has an ideal mix of national and local Tenants including, Dunkin Donuts, Fuddrucker's, Edible Arrangements, Iko's Music House, and Chartwell Staffing just to name a few.

### LOCATION

Village Green Shopping Center is strategically positioned with significant visibility in the market's primary retail corridor along East Market Street. The center benefits from the high-volume traffic flow of East Market Street, which is one of the areas highest traveled roadways. East Market Street acts as the area's focal point for retail, with a trade area that extends out further than 15 miles, attracting a vast customer base. With a high concentration of traffic driven by the surrounding anchored retail properties, the center pulls from not just the immediate market point, but all of the surrounding towns and communities alike. East York is in the center of gravity for retail activity in York, PA.