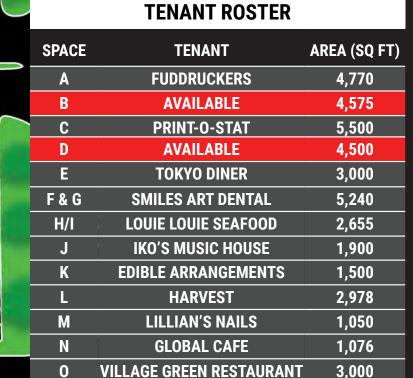

#### **PROJECT**

Village Green Shopping Center, a 43,064 square foot neighborhood retail shopping center located along East Market Street in York, Pennsylvania. The project is situated along East Market Street (25,000 CPD) just 19 miles west of Lancaster, Pa., 23 miles south of Harrisburg, Pa. The center has an ideal mix of national and local Tenants including, Dunkin Donuts, Fuddrucker's, Edible Arrangements, Iko's Music House, and Chartwell Staffing just to name a few.