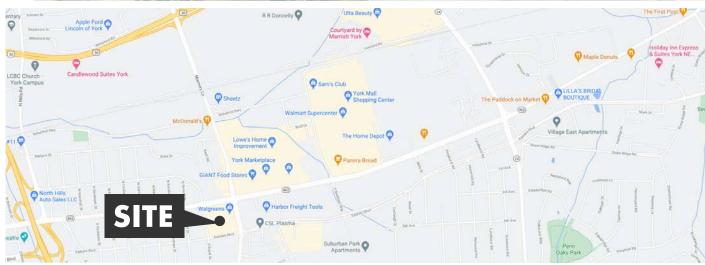

### LOCATION

Village Green Shopping Center is strategically positioned with significant visibility in the market's primary retail corridor along East Market Street. The center benefits from the high-volume traffic flow of East Market Street, which is one of the areas highest traveled roadways. East Market Street acts as the area's focal point for retail, with a trade area that extends out further than 15 miles, attracting a vast customer base. With a high concentration of traffic driven by the surrounding anchored retail properties, the center pulls from not just the immediate market point, but all of the surrounding towns and communities alike. East York is in the center of gravity for retail activity in York, PA.

### TRADE AREA

Adding to the stability of the project, Village Green Shopping Center shows a 20 minute drive-time demographic of over 353,955 people with household incomes of more than \$74,685 and daytime employment demographics equally as strong with 167,473. The demographics within a 10 mile radius include 227,532 people in 109,516 homes, a labor force of 143,185 with an average household income of \$74,313. The area's growth over the last 10 years has increased over 15.7% since 2000 with over 17,163 new homes.