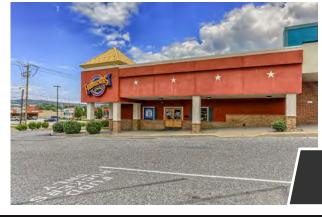

# VILLAGE GREEN

2300 East Market Street | York, PA | 17402

± 4,500 - 4,575 SF AVAILABLE | FOR LEASE

### VILLAGE GREEN

2300 East Market Street | York, PA | 17402

#### **PROJECT**

Village Green Shopping Center, a 43,064 square foot neighborhood retail shopping center located along East Market Street in York, Pennsylvania. The project is situated along East Market Street (25,000 CPD) just 19 miles west of Lancaster, Pa., 23 miles south of Harrisburg, Pa. The center has an ideal mix of national and local Tenants including, Dunkin Donuts, Fuddrucker's, Edible Arrangements, Iko's Music House, and Chartwell Staffing just to name a few.