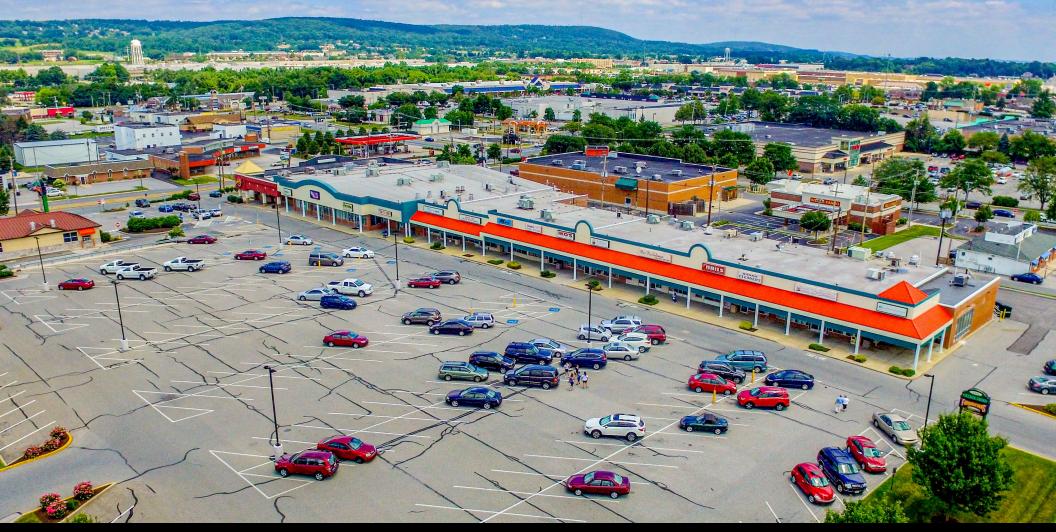

# VILLAGE GREEN

2300 E. MARKET STREET | YORK, PA | 17402

# PROJECT

Village Green Shopping Center, a 43,064 square foot neighborhood retail shopping center located along East Market Street in York, Pennsylvania. The project is situated along East Market Street (25,000 VPD) just 19 miles west of Lancaster, Pa., 23 miles south of Harrisburg, Pa. The center has an ideal mix of national and local tenants including, Dunkin Donuts, Edible Arrangements, and Iko's Music House just to name a few.

### LOCATION

Village Green Shopping Center is strategically positioned with significant visibility in the market's primary retail corridor along East Market Street. The center benefits from the high-volume traffic flow of East Market Street, which is one of the areas highest traveled roadways. East Market Street acts as the area's focal point for retail, with a trade area that extends out further than 15 miles, attracting a vast customer base. With a high concentration of traffic driven by the surrounding anchored retail properties, the center pulls from not just the immediate market point, but all of the surrounding towns and communities alike. East York is in the center of gravity for retail activity in York, PA.