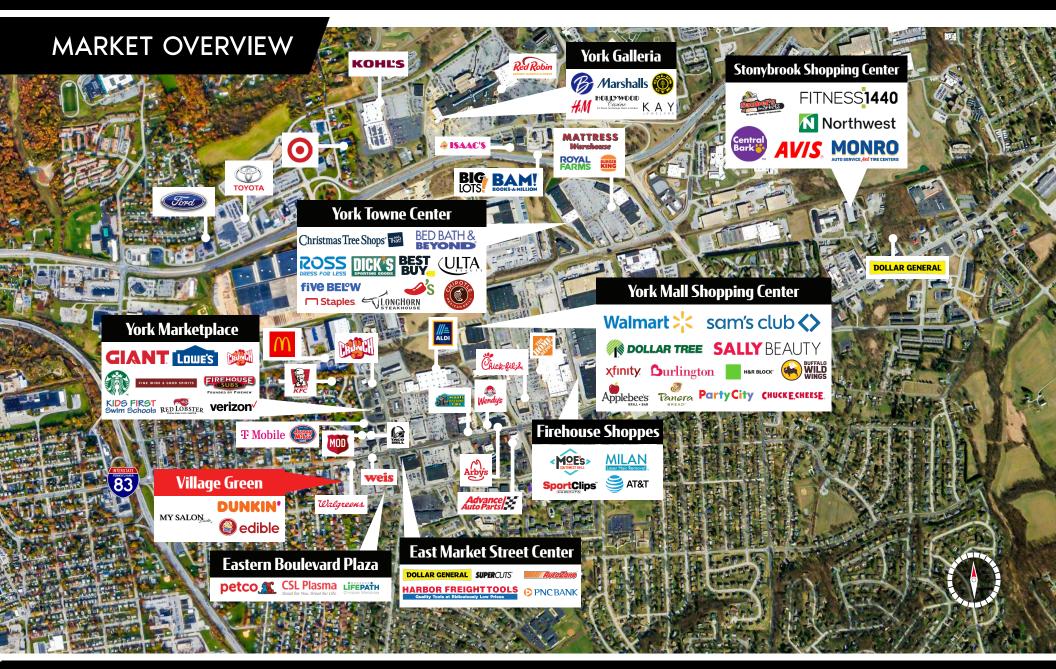

# PROJECT

Village Green Shopping Center, a 43,064 square foot neighborhood retail shopping center located along East Market Street in York, Pennsylvania. The project is situated along East Market Street (25,000 VPD) just 19 miles west of Lancaster, Pa., 23 miles south of Harrisburg, Pa. The center has an ideal mix of national and local tenants including, Dunkin Donuts, Edible Arrangements, and Iko's Music House just to name a few.

### LOCATION

Village Green Shopping Center is strategically positioned with significant visibility in the market's primary retail corridor along East Market Street. The center benefits from the high-volume traffic flow of East Market Street, which is one of the areas highest traveled roadways. East Market Street acts as the area's focal point for retail, with a trade area that extends out further than 15 miles, attracting a vast customer base. With a high concentration of traffic driven by the surrounding anchored retail properties, the center pulls from not just the immediate market point, but all of the surrounding towns and communities alike. East York is in the center of gravity for retail activity in York, PA.