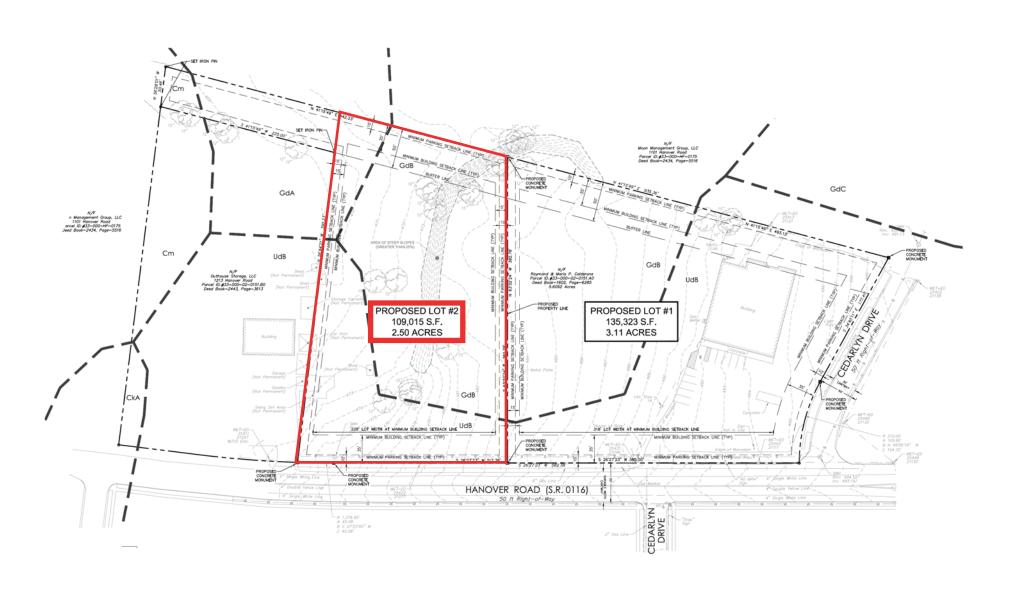

## PROPERTY OVERVIEW

2.5+ Acre commercial lot #2. Adjoins House of Brew. Located on heavily traveled Hanover road, Rt 116. All utilities available.

### **BENEFITS**

- 2.5 Acres Available For Sale
- Zoned Commercial
- Jackson Township
- Public Water/Sewer
- Cross Easement thru the Beer Distributor Parking Lot

### **PROPERTY SUMMARY**

Available SF: 109,015 SF

**Sale Price:** \$495,000

Property Type: Retail

**Lot Size:** 2.5 Acres

**Zoning:** Commercial

jtrone@bennettwilliams.com