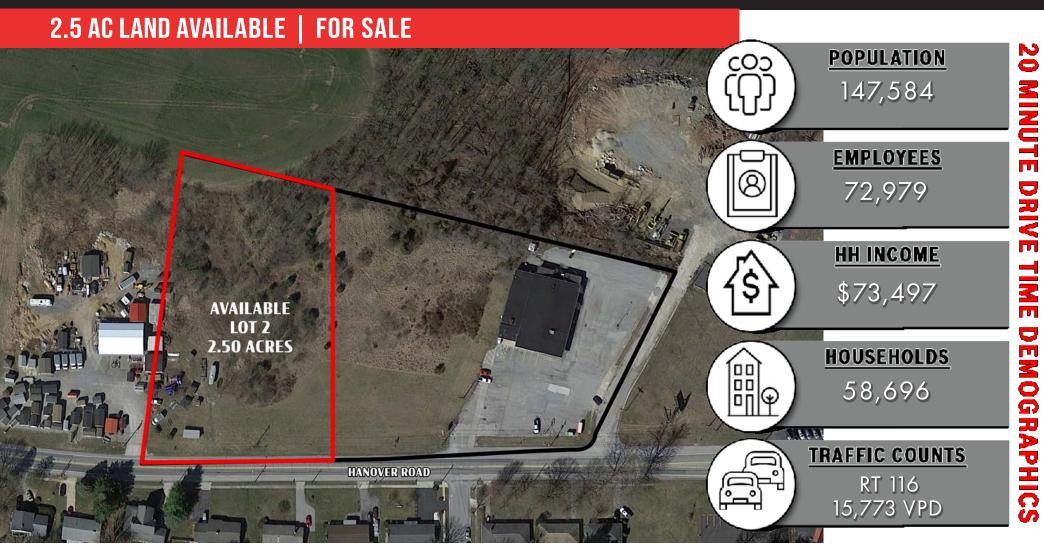

## PROPERTY OVERVIEW

2.5+ Acre commercial lot #2. Adjoins House of Brew. Located on heavily traveled Hanover road, Rt 116. All utilities available.

### **BENEFITS**

- 2.5 Acres Available For Sale
- Zoned Commercial
- Jackson Township
- Public Water/Sewer
- Cross Easement thru the Beer Distributor Parking Lot

### **PROPERTY SUMMARY**

Available SF: 109,015 SF

**Sale Price:** \$495,000

Property Type: Retail

**Lot Size:** 2.5 Acres

**Zoning:** Commercial

jtrone@bennettwilliams.com