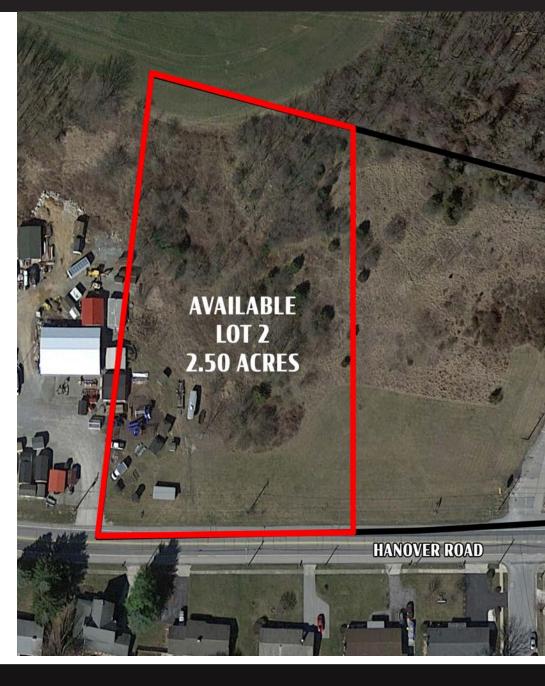

## PROPERTY OVERVIEW

2.5+ Acre commercial lot #2. Adjoins House of Brew. Located on heavily traveled Hanover road, Rt 116. All utilities available.

### **BENEFITS**

- 2.5 Acres Available For Sale
- Zoned Commercial
- Jackson Township
- Public Water/Sewer
- Cross Easement thru the Beer Distributor Parking Lot

### **PROPERTY SUMMARY**

Available SF: 109,015 SF

**Sale Price:** \$495,000

Property Type: Retail

**Lot Size:** 2.5 Acres

**Zoning:** Commercial

jtrone@bennettwilliams.com