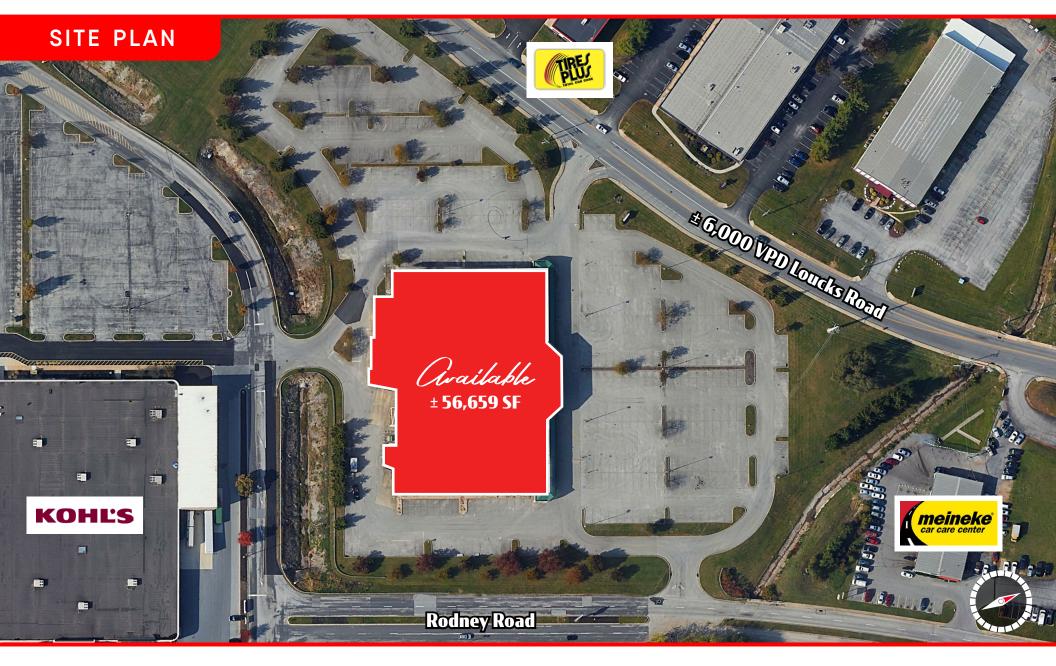

FOR **LEASE** ± 56,659 SF

York, PA | 17408 ·

# PROPERTY OVERVIEW

**1750** Loucks Road, a 56,659 square foot retail redevelopment is centrally located in York, Pennsylvania, situated along Loucks Road (6,000 VPD). The project is situated next to the newly renovated West Manchester Town Center, which draws a large volume on traffic to the West end of York. With the traffic surrounding tenants generate, along with its ideal location, this project is a prime shopping destination in the York market.

# LOCATION

1750 Loucks Road is strategically positioned with significant frontage in the market's primary retail corridor along Loucks Road. The center benefits from the high-volume traffic flow coming to and from Route 30, which is the area's heaviest traveled roadway. Loucks Road acts as the area's focal point of retail, with a trade area that extends more than 5 miles, attracting a vast customer base. With high concentration of traffic driven by anchor tenants located within the surrounding area, the center pulls from not just the immediate trade area but the surrounding areas as well.