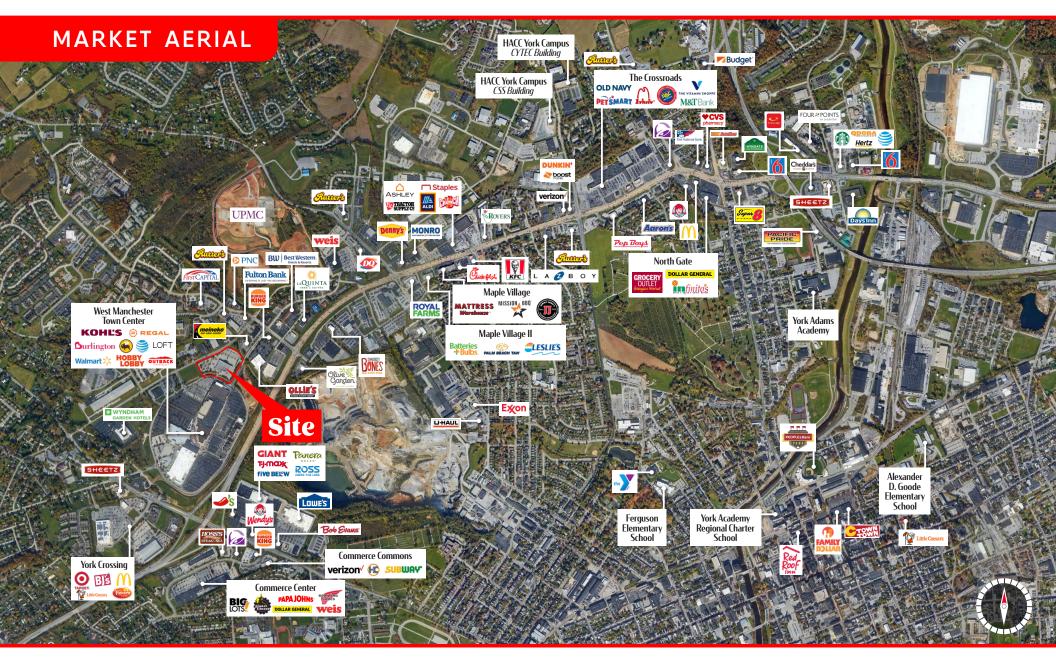

# LOCATION

1750 Loucks Road is strategically positioned with significant frontage in the market's primary retail corridor along Loucks Road. The center benefits from the high-volume traffic flow coming to and from Route 30, which is the area's heaviest traveled roadway. Loucks Road acts as the area's focal point of retail, with a trade area that extends more than 5 miles, attracting a vast customer base. With high concentration of traffic driven by anchor tenants located within the surrounding area, the center pulls from not just the immediate trade area but the surrounding areas as well.

### TRADE AREA

Adding the stability of the project, 1750 Loucks Road shows a 20-minute drive time demographic of over 330,780 people with household incomes of more than \$74,824 and daytime employment demographics equally as strong with 138,372. The demographics within a 10-mile radius include 260,818 people in 102,983 homes, a labor force of 138,372 with an average household income of \$74,849. The area's growth since 2000 has increased by over 15.8% with over 16,297 new homes.