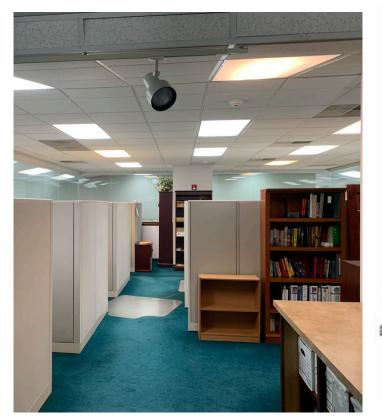

The building is made up of condominiums. The combined suites 311 & 312 total 6,978 square feet, although the suites could be separated. The space is currently finished out as professional office. The layout consists of a lobby/reception, multiple private offices with large windows, two conference rooms, private restrooms, IT area and an open second floor mezzanine. The list price for the combined units is \$900,000. Speak with the listing agent to discuss potential separation of office condominiums.