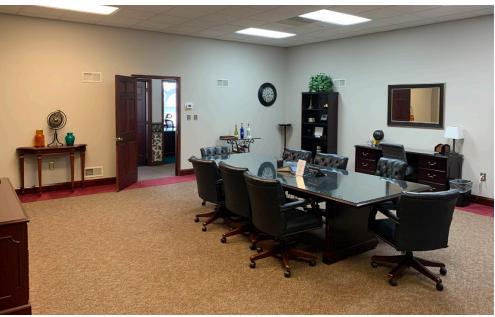

The building is made up of condominiums. The combined suites 311 & 312 total 6,978 square feet, although the suites could be separated. The space is currently finished out as professional office. The layout consists of a lobby/reception, multiple private offices with large windows, two conference rooms, private restrooms, IT area and an open second floor mezzanine. The list price for the combined units is \$900,000. Speak with the listing agent to discuss potential separation of office condominiums.