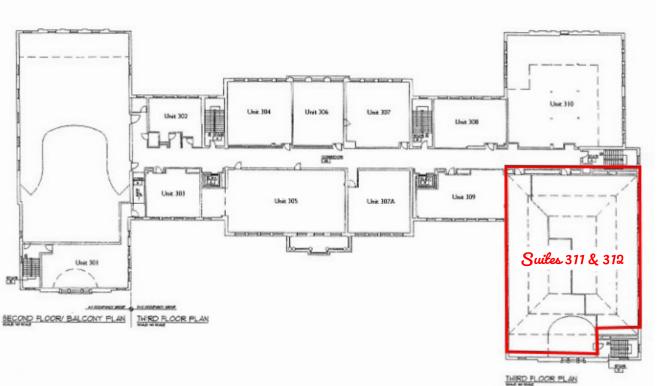

## 195 Stock St, Suites 311 & 312 | Hanover, PA | 17331

Nearby:

UPMC

Ryan Myers, CCIM For Sale Information: 717.843.5555 | Learn more online at www.bennettwilliams.com

CSX

±3,000-6,978 SF For Sale

COMMERCIAL BROKERAGE Redefined.

The building is made up of condominiums. The combined suites 311 & 312 total 6,978 square feet, although the suites could be separated. The space is currently finished out as professional office. The layout consists of a lobby/reception, multiple private offices with large windows, two conference rooms, private restrooms, IT area and an open second floor mezzanine. The list price for the combined units is \$900,000. Speak with the listing agent to discuss potential separation of office condominiums.