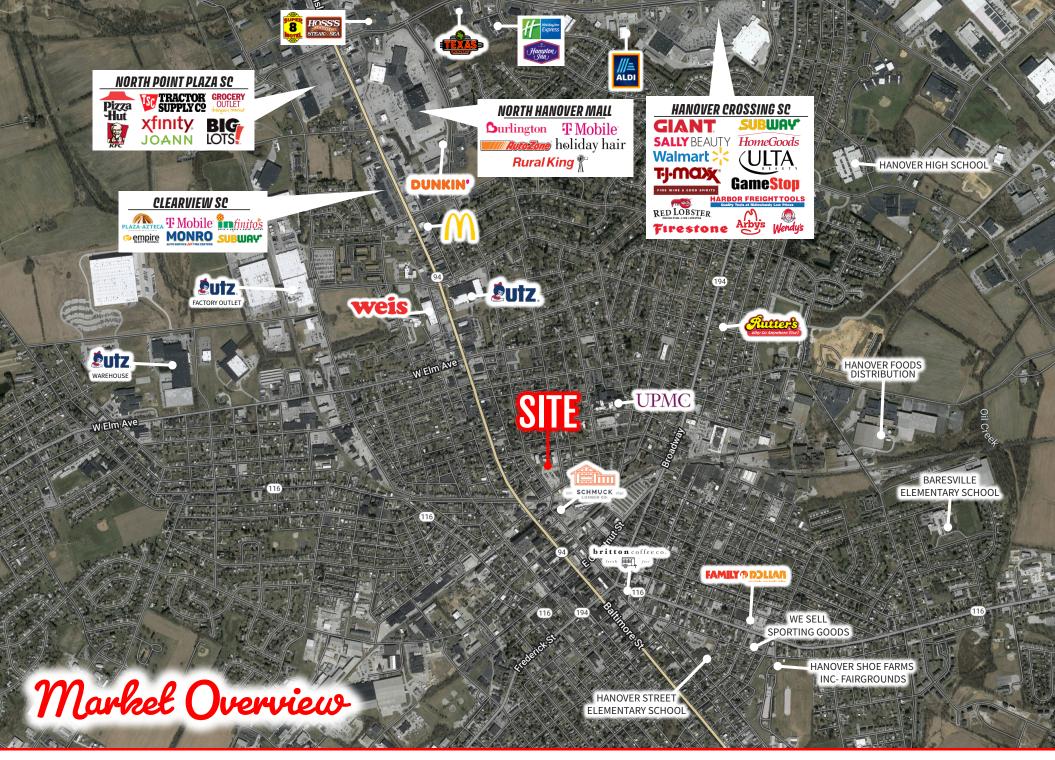

EMPLOYEES 3 MILE- 23,968 5 MILE- 26,527 7 MILE- 31,202

AVERAGE HHI 3 MILE- \$94,276 5 MILE- \$99,126 7 MILE- \$101,652

HOUSEHOLDS 3 MILE- 18,833 5 MILE- 25,928 7 MILE- 34,669

Ryan Myers, CCIM For Sale Information: 717.843.5555 | Learn more online at www.bennettwilliams.com