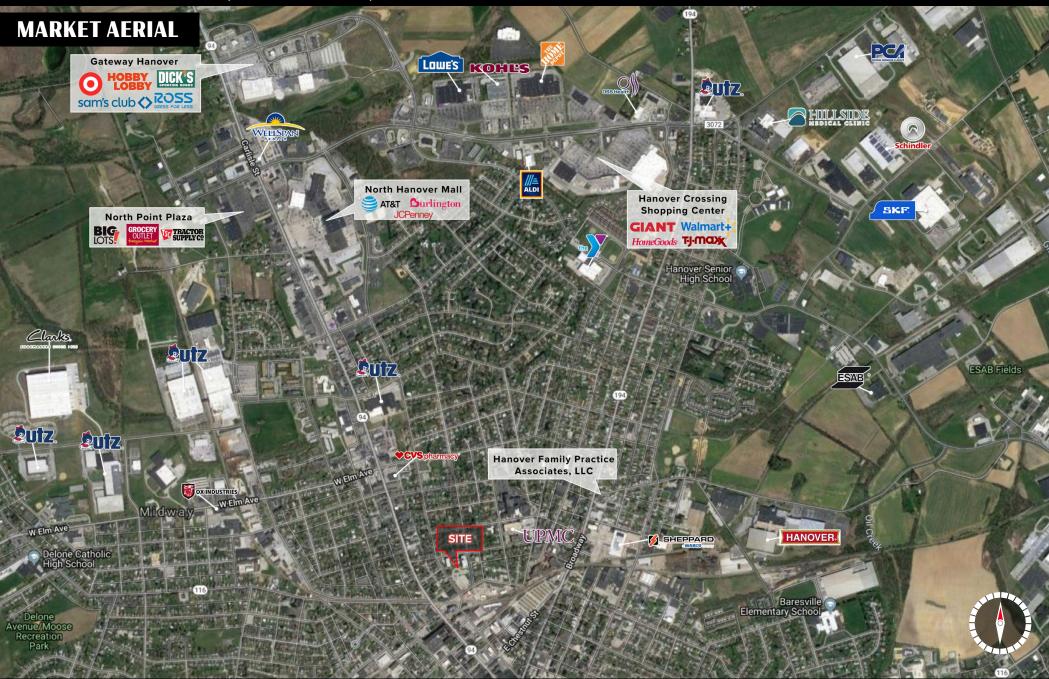

### Location

The property is located at the intersection of Eichelberger, Stock, North and McCosh Streets, which is about three blocks north of the square of Hanover. The property neighbors Guthrie Memorial Library, and UPMC-Mountainview. UPMC's Hanover Campus is located ½ mile east of the Property. Being located several blocks from the square of Hanover makes the property easily accessible from all areas of town.

### Trade Area

The site shows a 7 mile radius demographic of over 85,359 people with household incomes of more than \$79,762 and daytime employment demographics equally as strong with 67,986. The demographics within a 3 mile radius include 44,697 people in 18,300 homes, a labor force of 27,002 with an average household income of \$73,084.