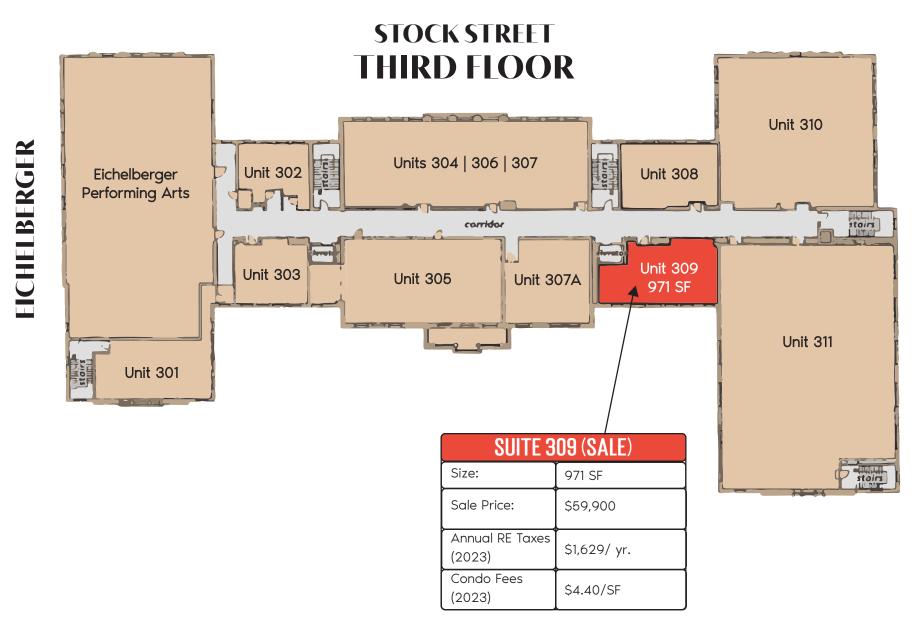

The building is made up of condominiums. Suite 309 is 971 square feet. The suite is unfinished. It has oversized windows giving the space great natural light

| DEMOGRAPHICS     | 3 MILE   | 5 MILE   | 7 MILE   |
|------------------|----------|----------|----------|
| TOTAL POPULATION | 44,697   | 62,540   | 85,359   |
| TOTAL EMPLOYEES  | 27,002   | 30,203   | 35,879   |
| AVERAGE HHI      | \$73,084 | \$77,160 | \$79,762 |
| TOTAL HOUSEHOLDS | 18,300   | 25,144   | 33,807   |