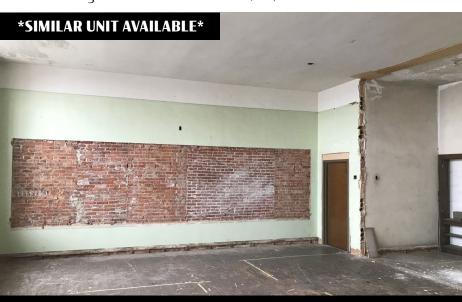

The building is made up of condominiums. Suite 309 is 971 square feet. The suite is unfinished. It has oversized windows giving the space great natural light

| DEMOGRAPHICS     | 3 MILE   | 5 MILE   | 7 MILE   |
|------------------|----------|----------|----------|
| TOTAL POPULATION | 44,697   | 62,540   | 85,359   |
| TOTAL EMPLOYEES  | 27,002   | 30,203   | 35,879   |
| AVERAGE HHI      | \$73,084 | \$77,160 | \$79,762 |
| TOTAL HOUSEHOLDS | 18,300   | 25,144   | 33,807   |