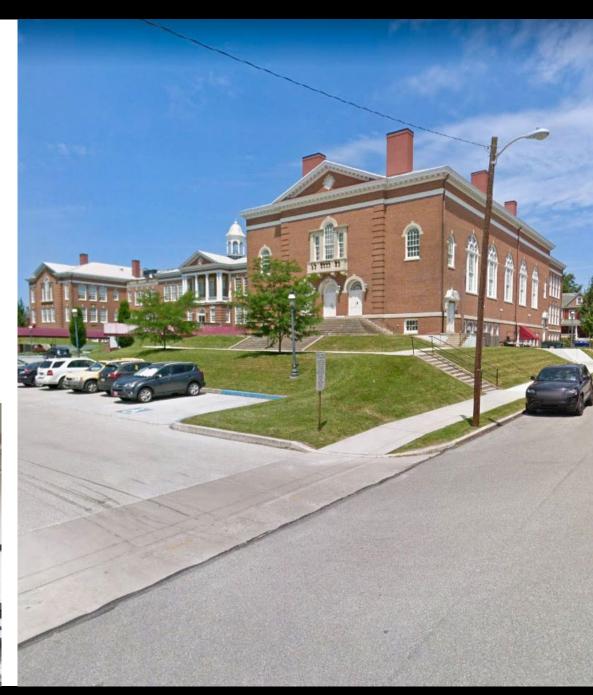

### **Property Overview**

**The Eichelberger Building** is a mixed use of medical/ professional office and performing arts. The property was renovated in the mid 1990's from the local high school to its current use. The property has over 150 on-site parking spaces, two elevators, and canopy entrances.

### Location

The property is located at the intersection of Eichelberger, Stock, North and McCosh Streets, which is about three blocks north of the square of Hanover. The property neighbors Guthrie Memorial Library, and UPMC-Mountainview. UPMC's Hanover Campus is located ½ mile east of the Property. Being located several blocks from the square of Hanover makes the property easily accessible from all areas of town.