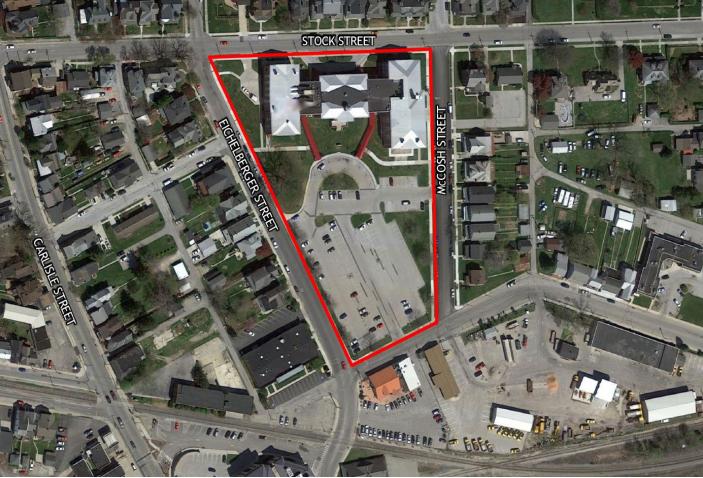

### **Property Overview**

**The Eichelberger Building** is a mixed use of medical/ professional office and performing arts. The property was renovated in the mid 1990's from the local high school to its current use. The property has over 150 on-site parking spaces, two elevators, and canopy entrances.

### Location

The property is located at the intersection of Eichelberger, Stock, North and McCosh Streets, which is about three blocks north of the square of Hanover. The property neighbors Guthrie Memorial Library, and UPMC-Mountainview. UPMC's Hanover Campus is located ½ mile east of the Property. Being located several blocks from the square of Hanover makes the property easily accessible from all areas of town.