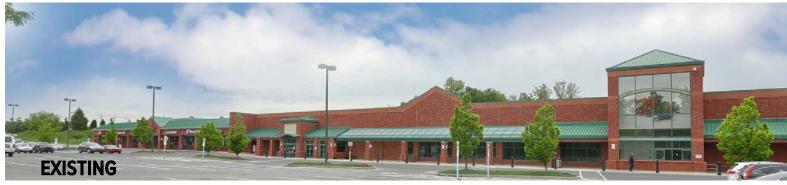

#### **PROJECT**

This neighborhood shopping center is located in the Lionville submarket of Exton. It is approximately 95,000SF shopping center directly adjacent to the Eagleview Corporate Center which has over 2 million SF of professional office space. It's co tenants are Premier Medical Care, Great clips, Dairy Queen, Berkshire Hathaway Realtors with close proximity to Target, Appleby's, Wendy's, Chick-Fil-A, Cj's Tires, Walgreens, Auto Zone, Wawa, McDonalds, Starbucks, Wine & Spirits, Giant, TD Bank, & Rite Aid. This center is at a signalized intersection of Eagleview Boulevard and Sheree Boulevard, and conveniently located by Route 100 &Route 113 and the PA Turnpike.