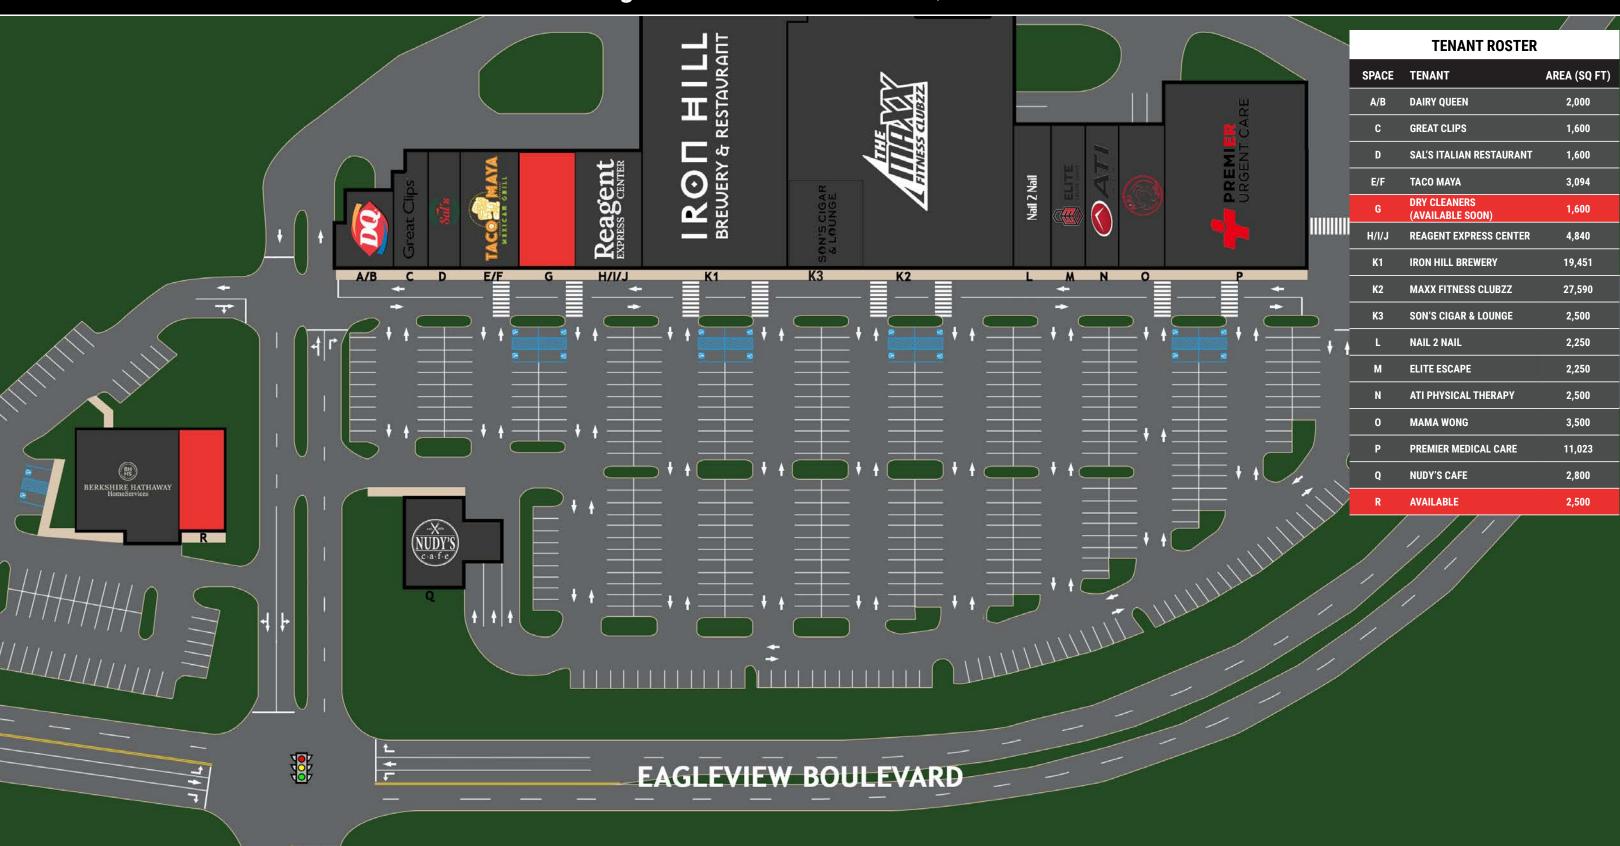

### ± 27,590 SF AVAILABLE | FOR LEASE

#### **PROJECT**

This neighborhood shopping center is located in the Lionville submarket of Exton. It is approximately 95,000SF shopping center directly adjacent to the Eagleview Corporate Center which has over 2 million SF of professional office space. It's co tenants are Premier Medical Care, Great clips, Dairy Queen, Berkshire Hathaway Realtors with close proximity to Target, Appleby's, Wendy's, Chick-Fil-A, Cj's Tires, Walgreens, Auto Zone, Wawa, McDonalds, Starbucks, Wine & Spirits, Giant, TD Bank, & Rite Aid. This center is at a signalized intersection of Eagleview Boulevard and Sheree Boulevard, and conveniently located by Route 100 &Route 113 and the PA Turnpike.