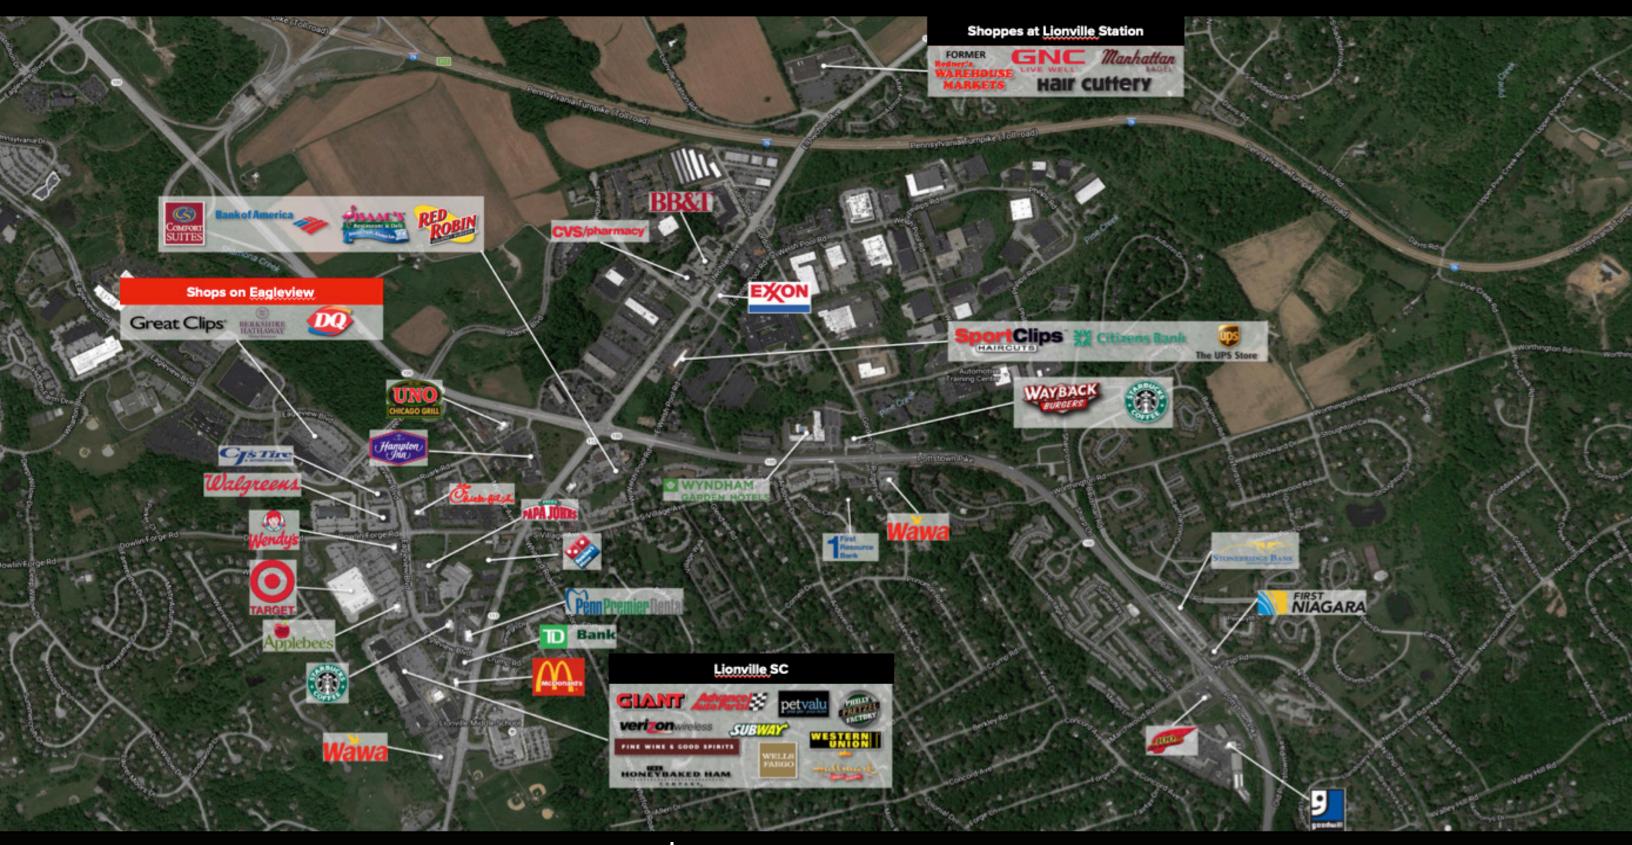

#### **PROJECT**

This neighborhood shopping center is located in the Lionville submarket of Exton. It is approximately 95,000SF shopping center directly adjacent to the Eagleview Corporate Center which has over 2 million SF of professional office space. It's co tenants are Premier Medical Care, Great clips, Dairy Queen, Berkshire Hathaway Realtors with close proximity to Target, Appleby's, Wendy's, Chick-Fil-A, Cj's Tires, Walgreens, Auto Zone, Wawa, McDonalds, Starbucks, Wine & Spirits, Giant, TD Bank, & Rite Aid. This center is at a signalized intersection of Eagleview Boulevard and Sheree Boulevard, and conveniently located by Route 100 &Route 113 and the PA Turnpike.

#### **LOCATION**

This center is conveniently located just off the PA Turnpike entrance for Downingtown and Chester Springs. Near the intersection of Route100 and Route 113. It is directly adjacent to Eagleview Corporate Center an 800 acre Live/Work community that has over 2 million SF of corporate offices space.