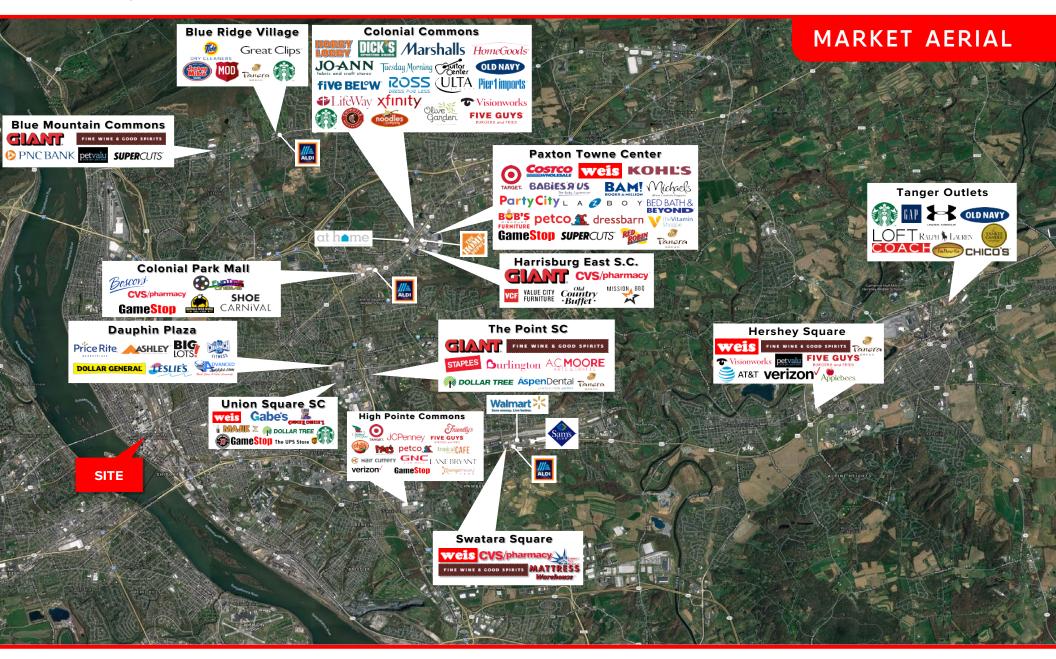

# TRADE AREA

Adding to the stability of the center, 30 North 3rd Street shows a 20-minute drive time demographic of over 274,120 people with household incomes of more than \$76,262 and daytime employment demographics equally as strong with 205,357. The demographics within a 10-mile radius include 380,992 people in 163,922 homes, a labor force of 310,373 with an average household income of \$81,488. The area's growth since 2000 has increased 17.3% with 28,332 new homes.