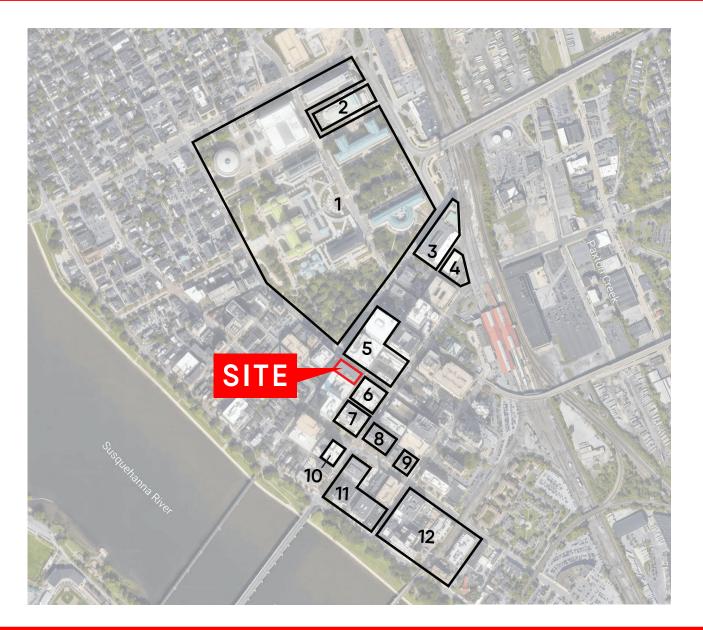

# DOWNTOWN WORK FORCE APPROXIMATE EMPLOYEES

| 1  | CAPITAL COMPLEX   | 5,400 EMPLOYEES |
|----|-------------------|-----------------|
| 2  | JUDICIAL CENTER   | 325 EMPLOYEES   |
| 3  | FORUM PLACE       | 1,100 EMPLOYEES |
| 4  | PSERS             | 275 EMPLOYEES   |
| 5  | STRAWBERRY SQUARE | 3,300 EMPLOYEES |
| 6  | WHITAKER CENTER   | 60 EMPLOYEES    |
| 7  | HILTON            | 300 EMPLOYEES   |
| 8  | M&T BANK          | 350 EMPLOYEES   |
| 9  | CROWN PLAZA       | 150 EMPLOYEES   |
| 10 | PENN NATIONAL     | 650 EMPLOYEES   |
| 11 | COUNTY BUILDING   | 800 EMPLOYEES   |
| 12 | HOSPITAL COMPLEX  | 4,000 EMPLOYEES |