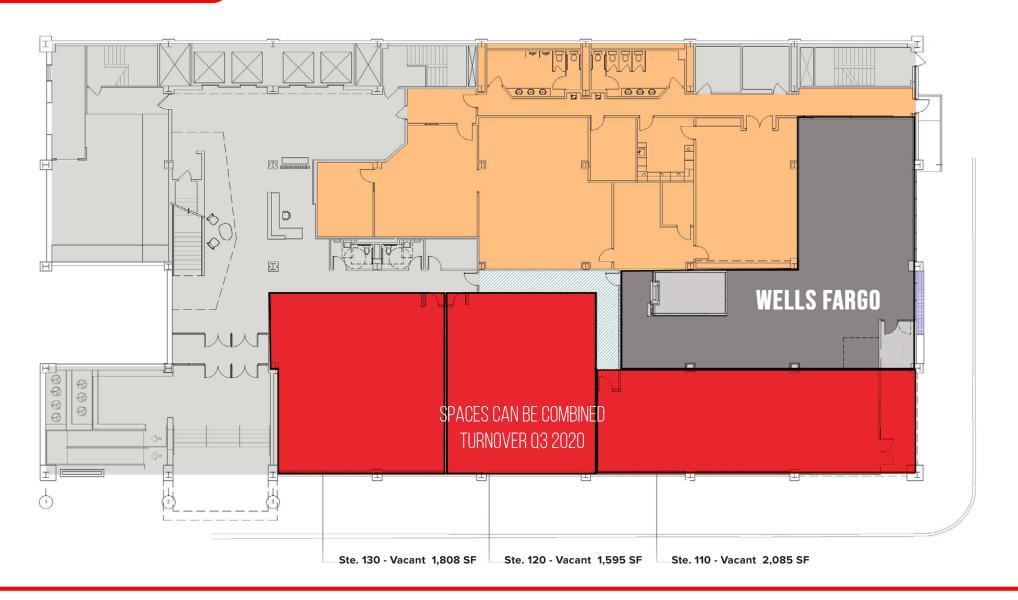

# 30 N. 3rd Street

Harrisburg, PA 17101

FOR LEASE ± 5,488 SF



30 N. 3rd Street is a captivating, ten story office building situated at the corner of North Third Street and Walnut Street. The building features traffic generating tenants such as Wells Fargo, KPMG, Deloitte, and is surrounded by national brands such as Dunkin, Rite-Aid, CVS, Arooga's, and many others. This high-profile, well positioned site allows for easy access to Amtrak, the State Capital Complex, Temple Harrisburg, and the UPMC Pinnacle Harrisburg Hospital to name a few. With the ever-growing workforce and rising demand for residential in the immediate area, 30 N. 3rd offers a convenient, centralized location in the Downtown Harrisburg market.





# FLOOR PLAN





# 30 N. 3rd Street

Harrisburg, PA 17101

**FOR LEASE** ± 5,488 SF

# TRADE AREA

Adding to the stability of the center, 30 North 3rd Street shows a 20-minute drive time demographic of over 274,120 people with household incomes of more than \$76,262 and daytime employment demographics equally as strong with 205,357. The demographics within a 10-mile radius include 380,992 people in 163,922 homes, a labor force of 310,373 with an average household income of \$81,488. The area's growth since 2000 has increased 17.3% with 28,332 new homes.







# **POPULATION**

3 MILE- 100,675 5 MILE- 191,730 7 MILE- 279,793



# **EMPLOYEES**

3 MILE- 100,342 5 MILE- 161,026 7 MILE- 203,263



# **AVERAGE HHI**

3 MILE- \$ 64,413 5 MILE- \$70,964 7 MILE- \$78,298



## **HOUSEHOLDS**

3 MILE- 43,966 5