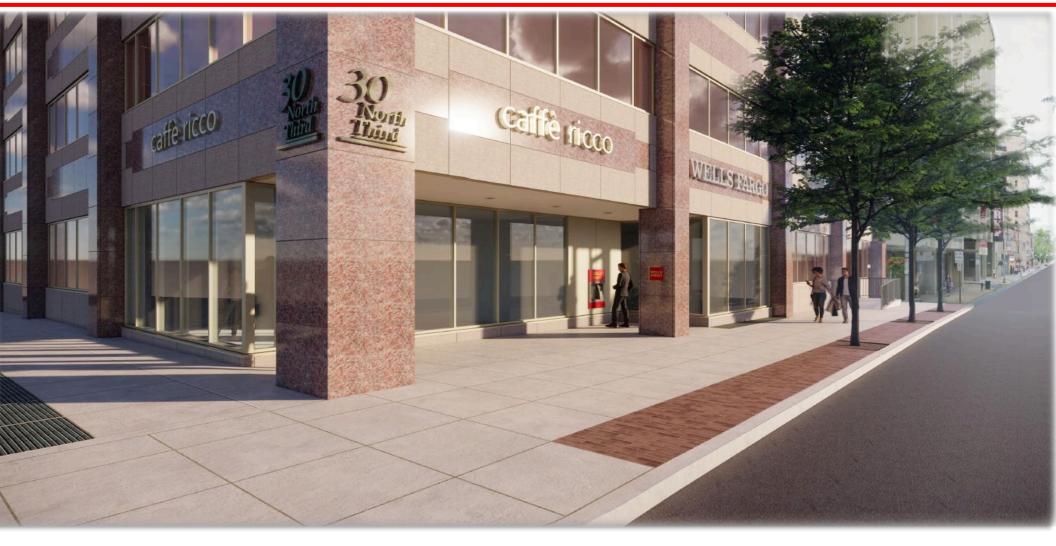

# 30 N. 3rd Street

Harrisburg, PA 17101

FOR LEASE ± 5,488 SF

30 N. 3rd Street is a captivating, ten story office building situated at the corner of North Third Street and Walnut Street. The building features traffic generating tenants such as Wells Fargo, KPMG, Deloitte, and is surrounded by national brands such as Dunkin, Rite-Aid, CVS, Arooga's, and many others. This high-profile, well positioned site allows for easy access to Amtrak, the State Capital Complex, Temple Harrisburg, and the UPMC Pinnacle Harrisburg Hospital to name a few. With the ever-growing workforce and rising demand for residential in the immediate area, 30 N. 3rd offers a convenient, centralized location in the Downtown Harrisburg market.

# 30 N. 3rd Street

Harrisburg, PA 17101

**FOR LEASE** ± 5,488 SF

# 30 N. 3rd Street

Harrisburg, PA 17101

FOR LEASE ± 5,488 SF