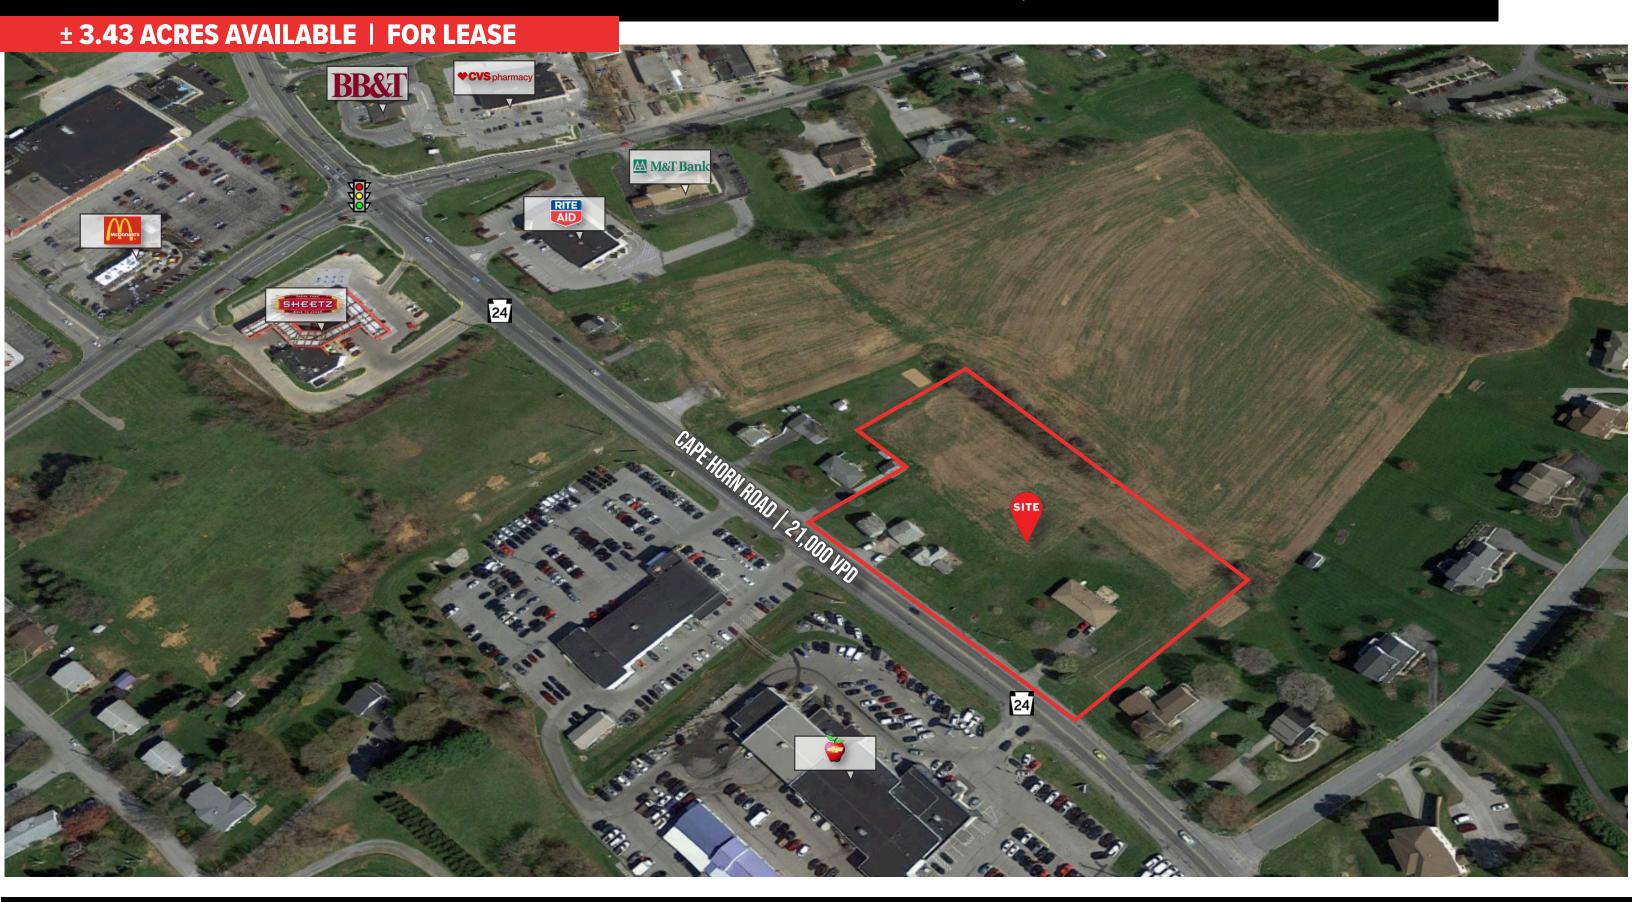

#### ± 3.43 ACRES AVAILABLE | FOR LEASE

#### PROPERTY OVERVIEW

3231-3233 Cape Horn Road a 3.43 acre, commercially zoned vacant piece of land located in Red Lion, PA. The property sits within a mile of Windsor Commons as well as Cape Horn Square, a 175,000 square foot grocery-anchored center with tenants such as Weis, Dollar General, and McDonald's, to name a few. The parcel can offer access from Cape Horn Road (21,000 VPD), the main thoroughfare of the Red Lion market. The site is fitting for a variety of uses such as service, retail, or commercial. This creates a great opportunity for any tenant to enter the growing Red Lion market.

#### LOCATION

3231-3233 Cape Horn Road is well positioned in the fast-growing Red Lion market. The project sits within minutes of major developments such as Windsor Commons and Cape Horn Square. The parcel provides convenient access from Cape Horn Road (21,000 VPD). A trade area that extends over 5 miles combined with high-volume traffic from the dense retail, commercial, and residential areas allows the site to pull from immediate and surrounding market points.