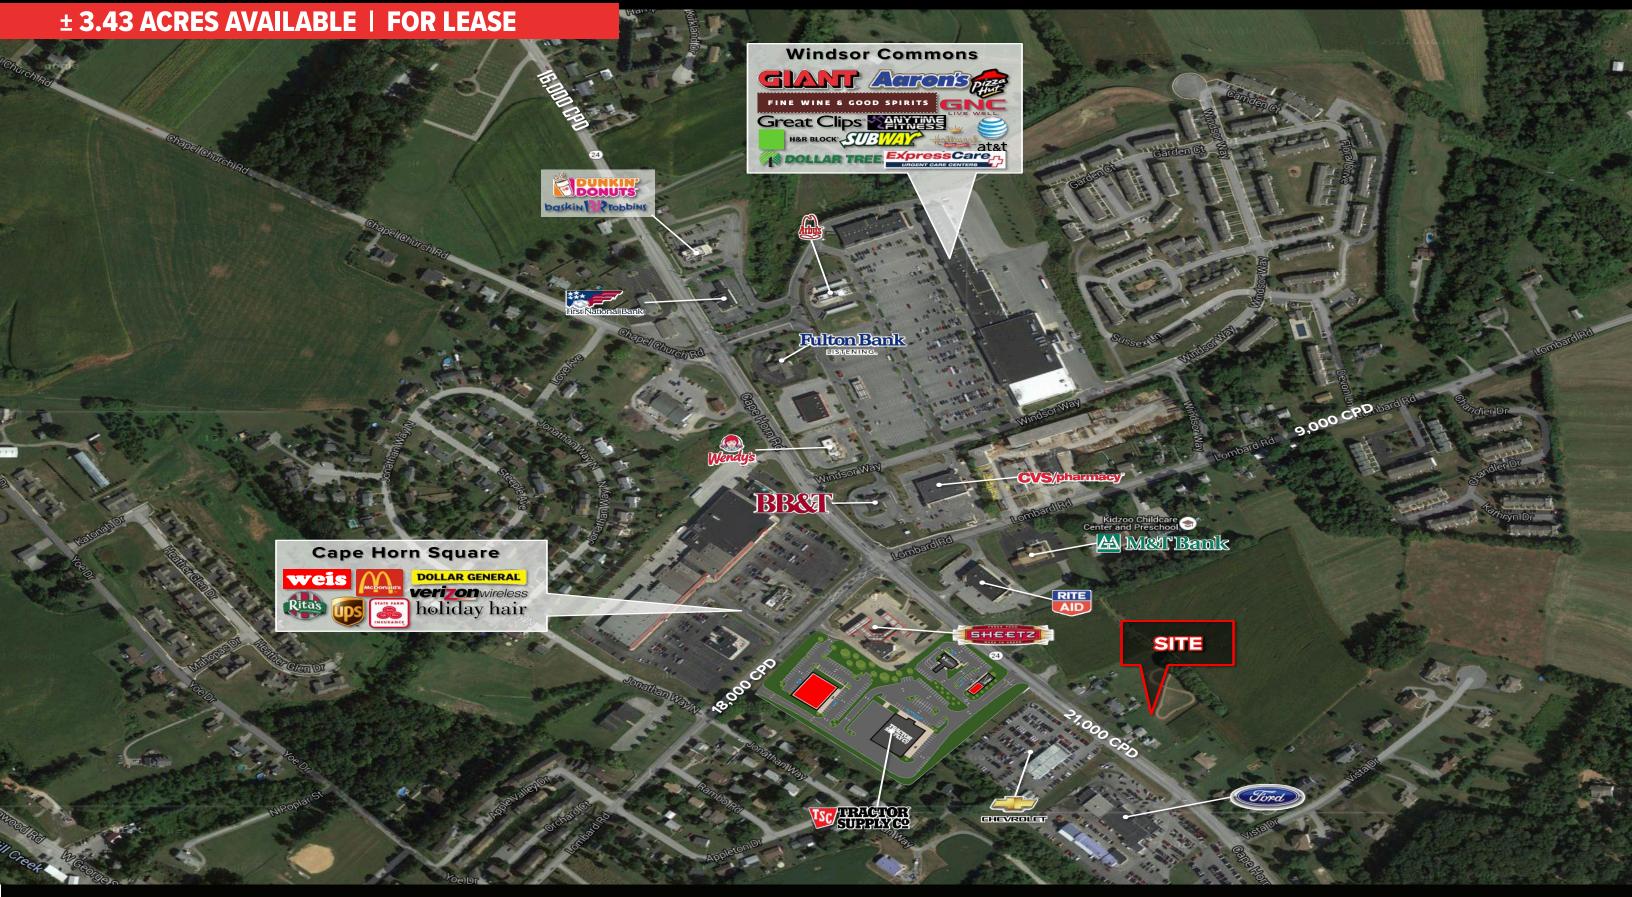

#### ± 3.43 ACRES AVAILABLE | FOR LEASE

#### PROPERTY OVERVIEW

3231-3233 Cape Horn Road a 3.43 acre, commercially zoned vacant piece of land located in Red Lion, PA. The property sits within a mile of Windsor Commons as well as Cape Horn Square, a 175,000 square foot grocery-anchored center with tenants such as Weis, Dollar General, and McDonald's, to name a few. The parcel can offer access from Cape Horn Road (21,000 VPD), the main thoroughfare of the Red Lion market. The site is fitting for a variety of uses such as service, retail, or commercial. This creates a great opportunity for any tenant to enter the growing Red Lion market.

#### LOCATION

3231-3233 Cape Horn Road is well positioned in the fast-growing Red Lion market. The project sits within minutes of major developments such as Windsor Commons and Cape Horn Square. The parcel provides convenient access from Cape Horn Road (21,000 VPD). A trade area that extends over 5 miles combined with high-volume traffic from the dense retail, commercial, and residential areas allows the site to pull from immediate and surrounding market points.