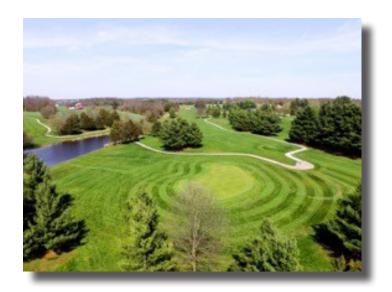

## **BENEFITS**

- Beautiful Turn-Key 18 Hole Golf Course
- 116.89 Acres
- 4 Buildings that total 16,688 SF
- · Liquor License Included
- Located in the Historic Gettysburg Area
- Includes Storage Sheds, Pro Shop, Banquet, Kitchen Facilities, & Detached Home
- All Carts Mowers, Tractors are Included in Sale

## PROPERTY SUMMARY

**Sale Price:** \$2,400,000

**Property Type:** Special Purpose

**Lot Size:** 116.89

**Building Size:** 16,688 SF

Year Built: 1986

**Zoning:** Commercial-Combination

kneiderer@bennettwilliams.com