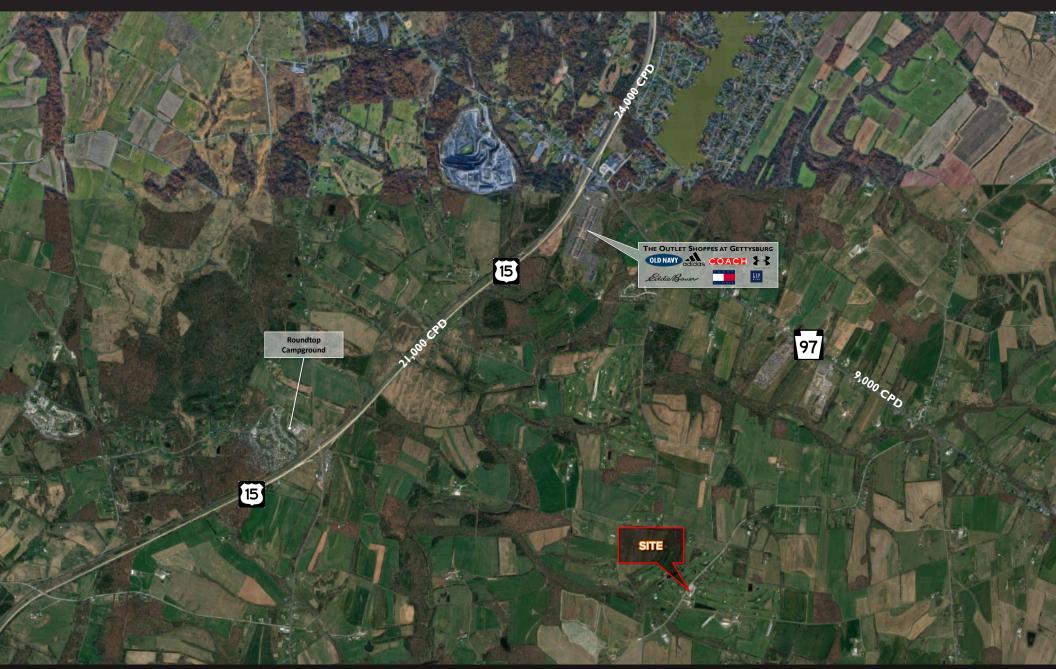

## 1205-1225 BARLOW TWO TAVERNS RD | GETTYSBURG, PA 17325

116.89 ACRES AVAILABLE | FOR SALE

## PROPERTY OVERVIEW

Raw land located just off the Hellam exit of Route 30 and six miles from Interstate 83. Parcel is zone Kreutz Creek Interchange which allows for many conditional uses.