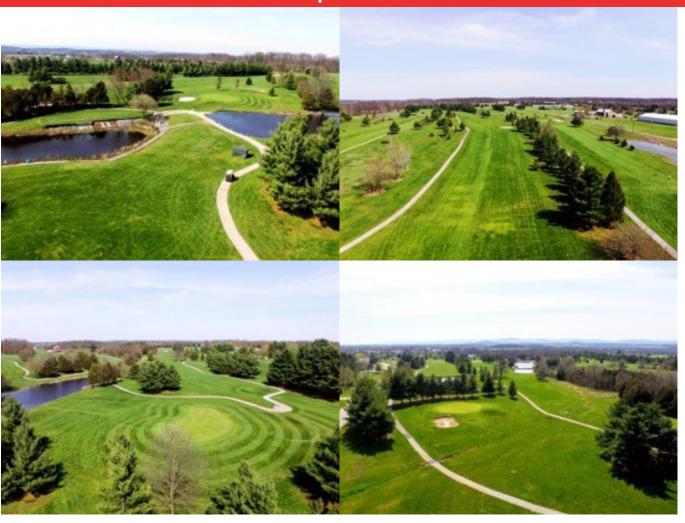

## **BENEFITS**

- Beautiful Turn-Key 18 Hole Golf Course
- 116.89 Acres
- 4 Buildings that total 16,688 SF
- · Liquor License Included
- Located in the Historic Gettysburg Area
- Includes Storage Sheds, Pro Shop, Banquet, Kitchen Facilities, & Detached Home
- All Carts Mowers, Tractors are Included in Sale

## PROPERTY SUMMARY

**Sale Price:** \$2,400,000

**Property Type:** Special Purpose

**Lot Size:** 116.89

**Building Size:** 16,688 SF

Year Built: 1986

**Zoning:** Commercial-Combination

kneiderer@bennettwilliams.com