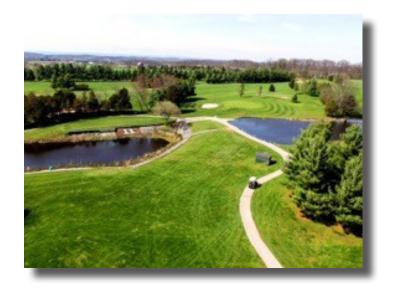

## **BENEFITS**

- Beautiful Turn-Key 18 Hole Golf Course
- 116.89 Acres
- 4 Buildings that total 16,688 SF
- · Liquor License Included
- Located in the Historic Gettysburg Area
- Includes Storage Sheds, Pro Shop, Banquet, Kitchen Facilities, & Detached Home
- All Carts Mowers, Tractors are Included in Sale

## PROPERTY SUMMARY

**Sale Price:** \$2,400,000

**Property Type:** Special Purpose

**Lot Size:** 116.89

**Building Size:** 16,688 SF

Year Built: 1986

**Zoning:** Commercial-Combination

kneiderer@bennettwilliams.com