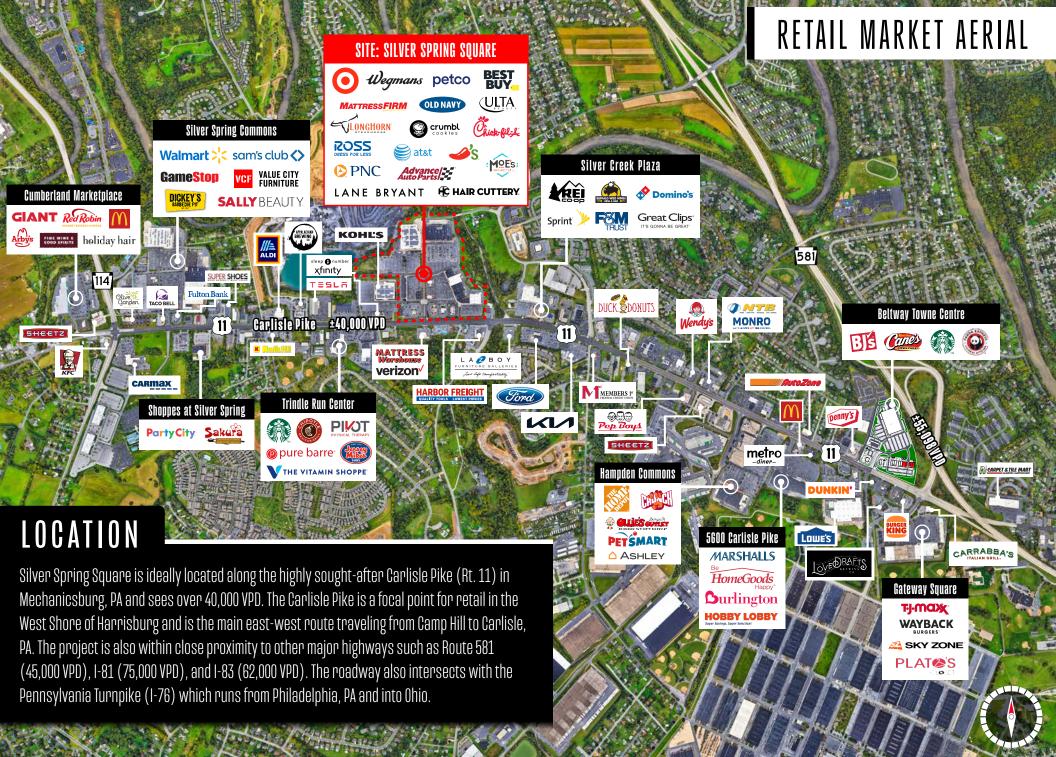

## **PROJECT OVERVIEW**

**Silver Spring Square** is a regional power center in the Central PA market, centrally located along the Carlisle Pike (Rt. 11) that is dual anchored by Target and Wegman's. The center has historically operated at close to 100% occupancy showing the strength of its location and co-tenancy that drives customers to the center daily. The center was built in 2007 as a regional shopping center that featured Central Pennsylvania's first Wegman's. The project has an ideal tenant lineup of destination and convenience style co-tenants that include; Best Buy, Kohl's, Petco, ULTA, Old Navy, Ross, and Chick Fil A, just to name a few.

## MARKET OVERVIEW =

Carlisle Pike (Route 11) in Mechanicsburg, PA observes an average of 40,000 vehicles daily. Route 11 is the main east-west commercial route running from Camp Hill to Carlisle, PA. Mechanicsburg is located in eastern Cumberland County, part of a rich agricultural region known as the Cumberland Valley. The site is approximately 11 miles west of Harrisburg, the state's capital. Within 3 miles west of the site, Carlisle Pike intersects Interstate 81, a major north-south corridor that enters Pennsylvania from Maryland and continues through to New York state. The submarket consists of Mechanicsburg, Camp Hill, and Carlisle which is commonly known as the West Shore.

| DEMOGRAPHICS     | 3 MILES   | 5 MILES  | 7 MILES  |
|------------------|-----------|----------|----------|
| POPULATION       | 51,864    | 112,782  | 178,936  |
| TOTAL EMPLOYEES  | 26,844    | 72,340   | 129,230  |
| TOTAL HOUSEHOLDS | 22,180    | 47,868   | 76,687   |
| AVERAGE HHI      | \$104,344 | \$98,305 | \$93,308 |