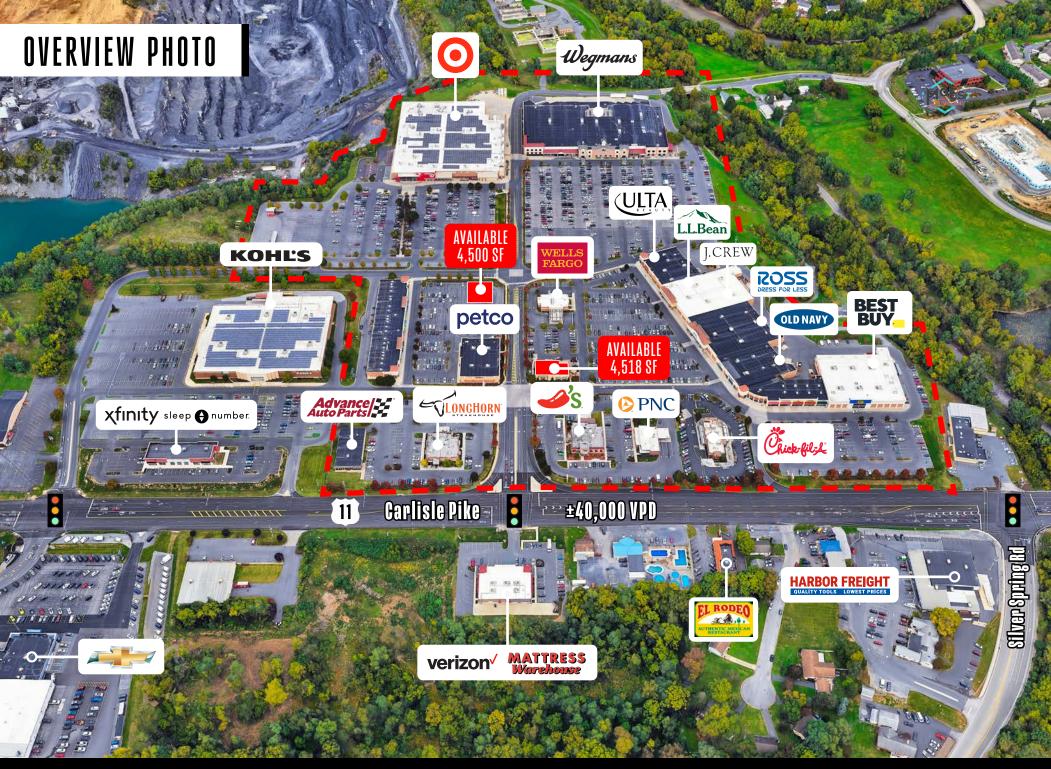

Owned & managed by: Wilder Gary Robinson | grobinson@wilderco.com | 617.896.4913

|                                           | UUIIL  | ILNAMI                       | AILA (UUTT) |
|-------------------------------------------|--------|------------------------------|-------------|
|                                           | 200    | WEGMAN'S                     | 126,240     |
| SITE PLAN                                 | 300    | LANE BRYANT                  | 7,020       |
| JIIL PLAN                                 | 302    | ULTA BEAUTY                  | 10,004      |
|                                           | 304    | L.L.BEAN                     | 18,317      |
|                                           | 305    | J. CREW FACTORY              | 7,500       |
|                                           | 306    | ROSS DRESS FOR LESS          | 30,187      |
|                                           | 308A   | OLD NAVY                     | 12,295      |
| en la | 308B   | HALLMARK                     | 5,685       |
|                                           | 310A   | MATTRESS FIRM                | 7,320       |
|                                           | 310B   | EUROPEAN WAX CENTER          | 1,685       |
|                                           | 312    | KAY JEWELERS                 | 2,220       |
|                                           | 314    | ELEMENTS THERAPEUTIC MASSAGE | 2,209       |
|                                           | 316    | BEST BUY                     | 30,000      |
|                                           | 400    | PETCO                        | 14,000      |
|                                           | 401    | AVAILABLE                    | 4,500       |
|                                           | 404    | ASPEN DENTAL                 | 4,360       |
|                                           | 406    | FLEET FEET SPORTS            | 2,000       |
|                                           | 408    | MOE'S SOUTHWEST GRILL        | 3,200       |
|                                           | 410    | TIDE DRY CLEANERS            | 1,600       |
|                                           | 412    | PAD THAI RESTAURANT          | 1,600       |
|                                           | 414    | SWEET FROG                   | 1,600       |
|                                           | 416    | AT&T WIRELESS                | 2,000       |
|                                           | 418    | HAIR CUTTERY                 | 1,200       |
|                                           | 420    | CRUMBL COOKIES               | 1,600       |
|                                           | 422    | HIGHMARK                     | 3,200       |
|                                           | 424    | ORANGE THEORY                | 3,200       |
|                                           | 426    | VISIONWORKS                  | 3,160       |
|                                           | 500    | WELLS FARGO BANK             | 4,023       |
|                                           | 501    | AVAILABLE                    | 4,518       |
|                                           | 502    | CHICK-FIL-A                  | 4,237       |
| 11 Carlisle Pike ±40,000 VPD              | 503    | PNC BANK                     | 3,650       |
|                                           | 504    | CHILI'S GRILL & BAR          | 5,905       |
|                                           | 505    | LONGHORN STEAKHOUSE          | 5,823       |
|                                           | 506    | ADVANCE AUTO PARTS           | 6,750       |
|                                           |        | TOTAL                        | 342,600     |
|                                           | SHADOW | TARGET (SHADOW ANCHOR)       | 139,377     |
|                                           | SHADOW | KOHĽS (SHADOW ANCHOR)        | 87,000      |
|                                           |        | GRAND TOTAL                  | 568,977     |
|                                           |        |                              |             |

## MARKET OVERVIEW =

Carlisle Pike (Route 11) in Mechanicsburg, PA observes an average of 40,000 vehicles daily. Route 11 is the main east-west commercial route running from Camp Hill to Carlisle, PA. Mechanicsburg is located in eastern Cumberland County, part of a rich agricultural region known as the Cumberland Valley. The site is approximately 11 miles west of Harrisburg, the state's capital. Within 3 miles west of the site, Carlisle Pike intersects Interstate 81, a major north-south corridor that enters Pennsylvania from Maryland and continues through to New York state. The submarket consists of Mechanicsburg, Camp Hill, and Carlisle which is commonly known as the West Shore.