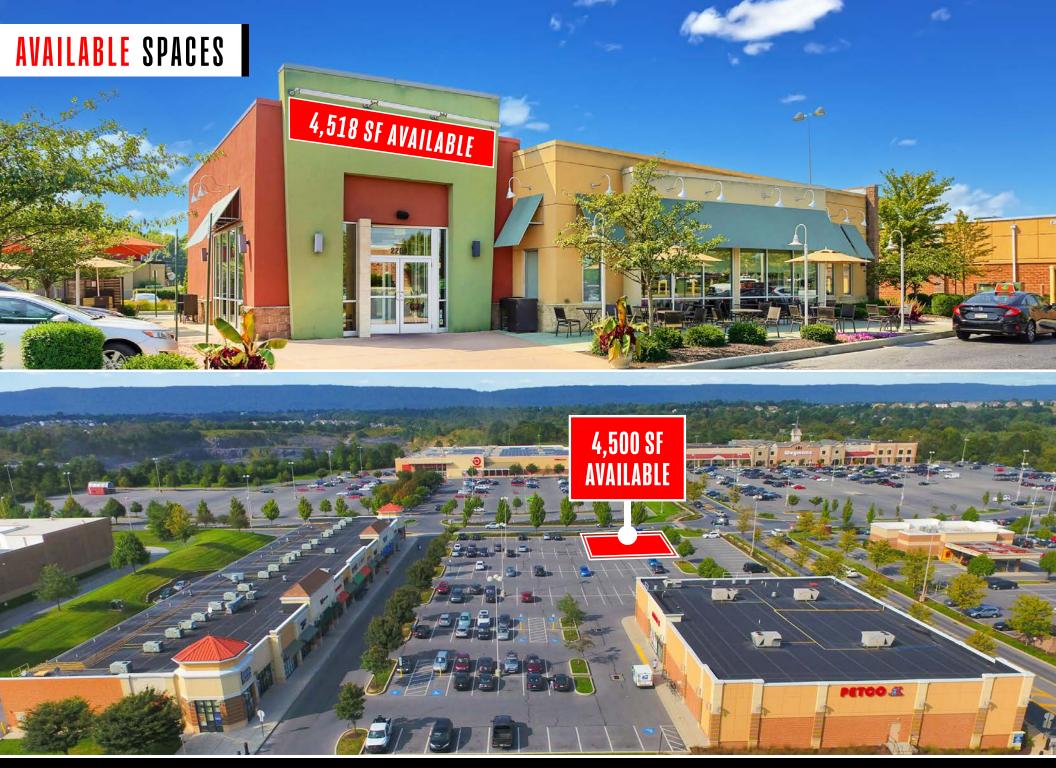

Owned & managed by: Wilder Gary Robinson | grobinson@wilderco.com | 617.896.4913

|                                           | UUIIL  | ILNAMI                       | AILA (UUTT) |
|-------------------------------------------|--------|------------------------------|-------------|
|                                           | 200    | WEGMAN'S                     | 126,240     |
| SITE PLAN                                 | 300    | LANE BRYANT                  | 7,020       |
| JIIL PLAN                                 | 302    | ULTA BEAUTY                  | 10,004      |
|                                           | 304    | L.L.BEAN                     | 18,317      |
|                                           | 305    | J. CREW FACTORY              | 7,500       |
|                                           | 306    | ROSS DRESS FOR LESS          | 30,187      |
|                                           | 308A   | OLD NAVY                     | 12,295      |
| en la | 308B   | HALLMARK                     | 5,685       |
|                                           | 310A   | MATTRESS FIRM                | 7,320       |
|                                           | 310B   | EUROPEAN WAX CENTER          | 1,685       |
|                                           | 312    | KAY JEWELERS                 | 2,220       |
|                                           | 314    | ELEMENTS THERAPEUTIC MASSAGE | 2,209       |
|                                           | 316    | BEST BUY                     | 30,000      |
|                                           | 400    | PETCO                        | 14,000      |
|                                           | 401    | AVAILABLE                    | 4,500       |
|                                           | 404    | ASPEN DENTAL                 | 4,360       |
|                                           | 406    | FLEET FEET SPORTS            | 2,000       |
|                                           | 408    | MOE'S SOUTHWEST GRILL        | 3,200       |
|                                           | 410    | TIDE DRY CLEANERS            | 1,600       |
|                                           | 412    | PAD THAI RESTAURANT          | 1,600       |
|                                           | 414    | SWEET FROG                   | 1,600       |
|                                           | 416    | AT&T WIRELESS                | 2,000       |
|                                           | 418    | HAIR CUTTERY                 | 1,200       |
|                                           | 420    | CRUMBL COOKIES               | 1,600       |
|                                           | 422    | HIGHMARK                     | 3,200       |
|                                           | 424    | ORANGE THEORY                | 3,200       |
|                                           | 426    | VISIONWORKS                  | 3,160       |
|                                           | 500    | WELLS FARGO BANK             | 4,023       |
|                                           | 501    | AVAILABLE                    | 4,518       |
|                                           | 502    | CHICK-FIL-A                  | 4,237       |
| 11 Carlisle Pike ±40,000 VPD              | 503    | PNC BANK                     | 3,650       |
|                                           | 504    | CHILI'S GRILL & BAR          | 5,905       |
|                                           | 505    | LONGHORN STEAKHOUSE          | 5,823       |
|                                           | 506    | ADVANCE AUTO PARTS           | 6,750       |
|                                           |        | TOTAL                        | 342,600     |
|                                           | SHADOW | TARGET (SHADOW ANCHOR)       | 139,377     |
|                                           | SHADOW | KOHĽS (SHADOW ANCHOR)        | 87,000      |
|                                           |        | GRAND TOTAL                  | 568,977     |
|                                           |        |                              |             |