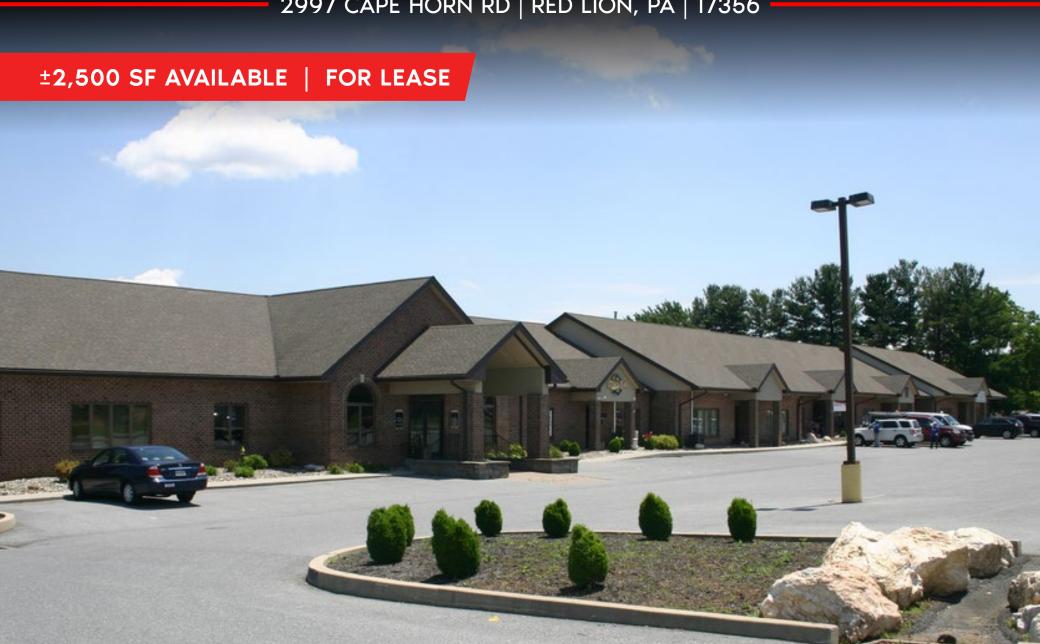

# CAPE HORN PLAZA

2997 CAPE HORN RD | RED LION, PA | 17356

## CAPE HORN PLAZA

2997 CAPE HORN RD | RED LION, PA | 17356

## **OVERVIEW**

Well maintained all brick retail/office strip center zoned for many uses. Very aggressive rental rates. Easy access to and from Route 24 conveniently located in Red Lion. NNN charges are \$2.50 per SF.

## **BENEFITS**

- · Well maintained brick strip center
- Located near other retail/residential
- Aggressive rental rates
- Owner will consider build to suit for credit worthy tenants
- Unique lower level office space available
- First floor fully built out suites available