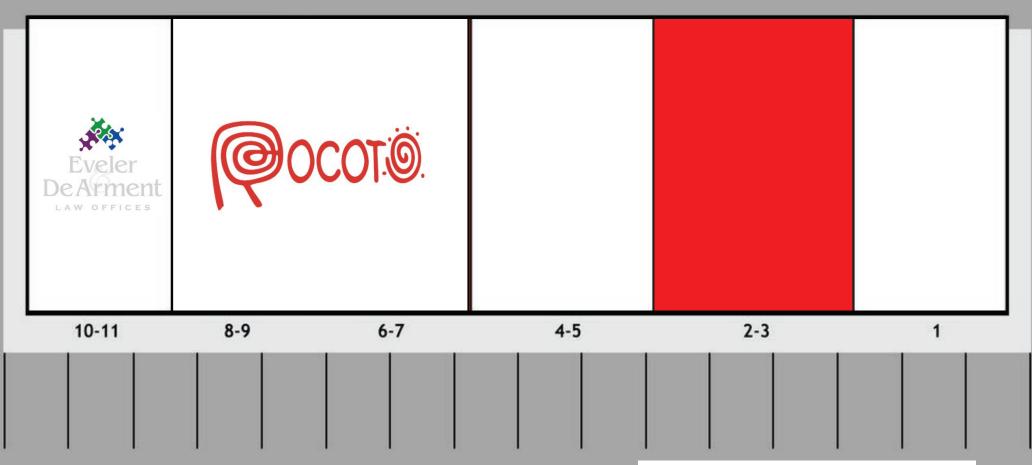

TRAFFIC COUNTS: CAPE HORN RD ± 15,000 VPD

2997 CAPE HORN RD | RED LION, PA | 17356

| TENANT ROSTER |                                 |              |  |
|---------------|---------------------------------|--------------|--|
| SPACE         | TENANT                          | AREA (SQ FT) |  |
| 10-11         | Eveler and DeArment Law Offices | 6,000        |  |
| 8-9           | Rocoto Peruvian                 | 1,200        |  |
| 6-7           | & Mexican Grill                 | 2,500        |  |
| 4-5           | The Nail Lounge                 | 2,000        |  |
| 2-3           | AVAILABLE                       | 2,500        |  |
| 1             | Clarity Salon                   | 1,500        |  |