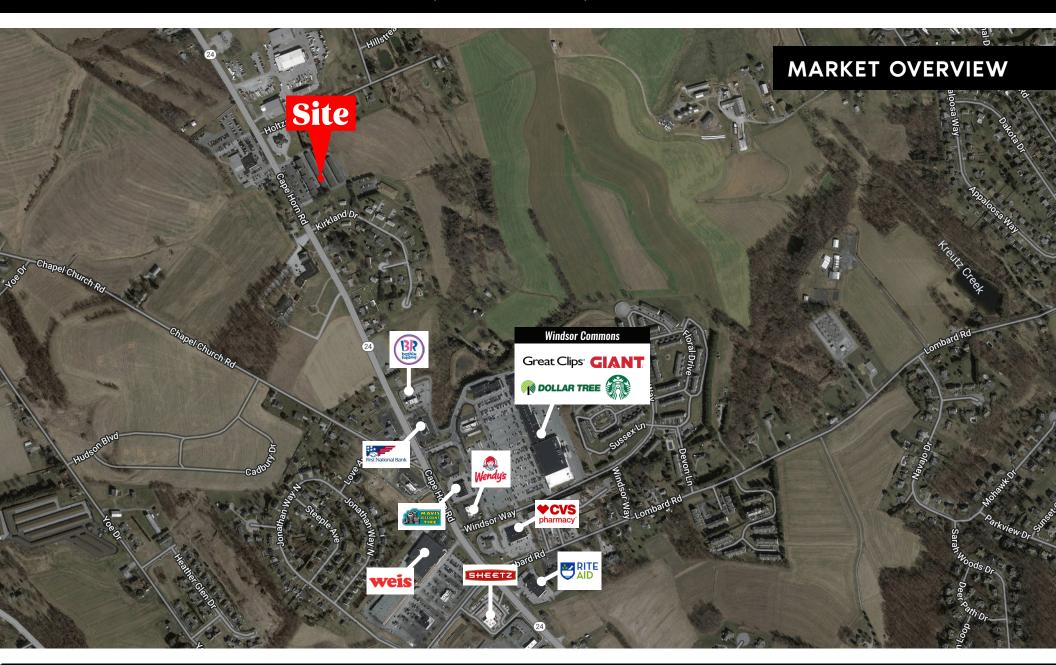

TRAFFIC COUNTS: CAPE HORN RD ± 15,000 VPD

2997 CAPE HORN RD | RED LION, PA | 17356

| TENANT ROSTER |                                 |              |  |
|---------------|---------------------------------|--------------|--|
| SPACE         | TENANT                          | AREA (SQ FT) |  |
| 10-11         | Eveler and DeArment Law Offices | 6,000        |  |
| 8-9           | Rocoto Peruvian                 | 1,200        |  |
| 6-7           | & Mexican Grill                 | 2,500        |  |
| 4-5           | The Nail Lounge                 | 2,000        |  |
| 2-3           | AVAILABLE                       | 2,500        |  |
| 1             | Clarity Salon                   | 1,500        |  |