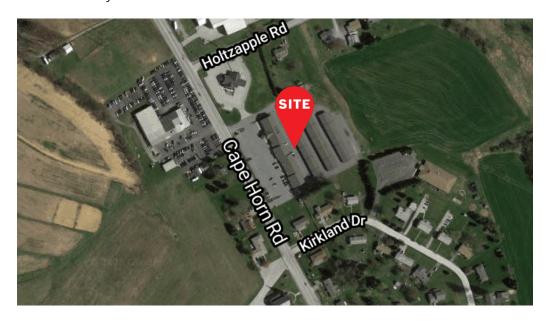

## **OVERVIEW**

Well maintained all brick retail/office strip center zoned for many uses. Very aggressive rental rates. Easy access to and from Route 24 conveniently located in Red Lion. NNN charges are \$2.50 per SF.

TRAFFIC COUNTS: CAPE HORN RD ± 15,000 VPD

2997 CAPE HORN RD | RED LION, PA | 17356

| TENANT ROSTER |                                 |              |  |
|---------------|---------------------------------|--------------|--|
| SPACE         | TENANT                          | AREA (SQ FT) |  |
| 10-11         | Eveler and DeArment Law Offices | 6,000        |  |
| 8-9           | Rocoto Peruvian                 | 1,200        |  |
| 6-7           | & Mexican Grill                 | 2,500        |  |
| 4-5           | The Nail Lounge                 | 2,000        |  |
| 2-3           | AVAILABLE                       | 2,500        |  |
| 1             | Clarity Salon                   | 1,500        |  |