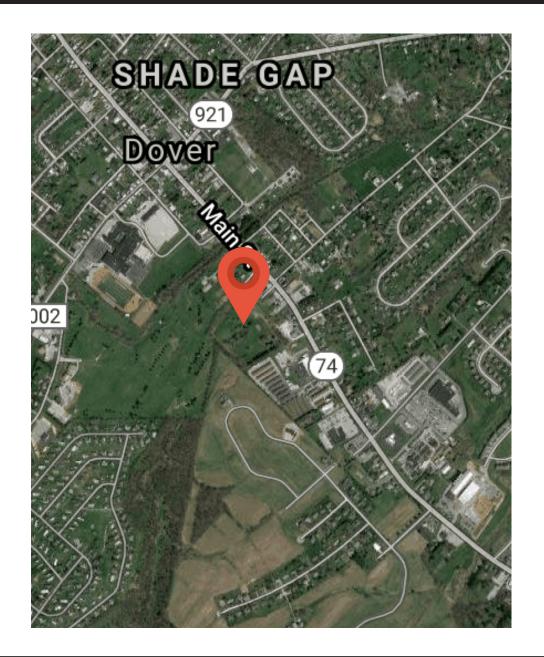

#### **PROPERTY OVERVIEW**

Development project - owner will accept land lease or build to suit. Great for medical office, retail or mechanic shop.

### **BENEFITS**

- Build to suit or land lease
- Located along high traveled Carlisle Road
- Great for medical office, retail or mechanic shop