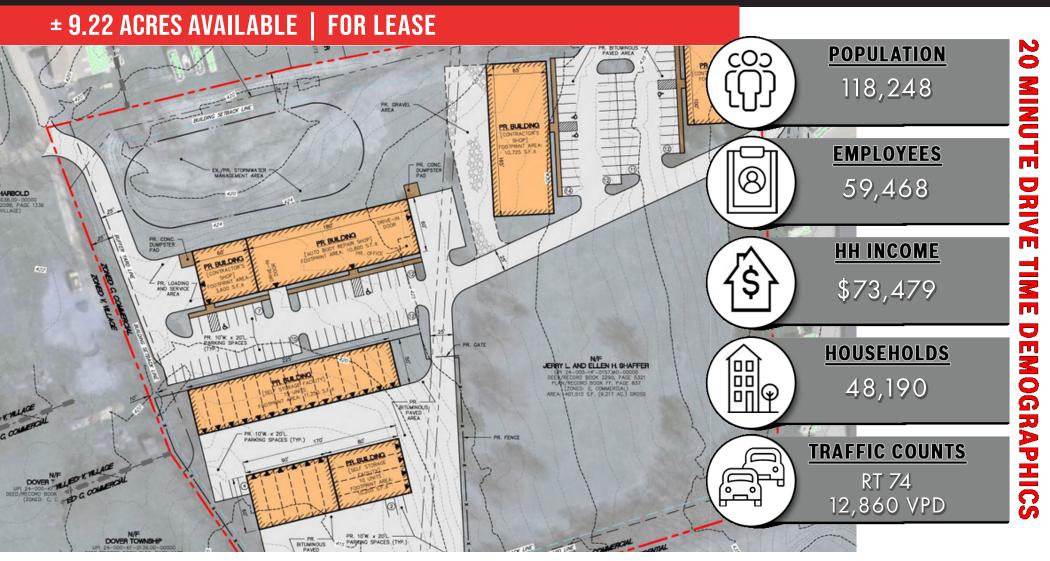

#### **PROPERTY OVERVIEW**

Development project - owner will accept land lease or build to suit. Great for medical office, retail or mechanic shop.

### **BENEFITS**

- Build to suit or land lease
- Located along high traveled Carlisle Road
- Great for medical office, retail or mechanic shop

#### **PROPERTY SUMMARY**

| Available SF:  | 9 Acres                    |
|----------------|----------------------------|
| Lease Rate:    | \$25,000 Acre/yr (NNN)     |
| Property Type: | Land                       |
| Lot Size:      | 9.22 Acres                 |
| APN #:         | 67-24-000-KF-0157-M0-00000 |
| Zoning:        | COMMERCIAL                 |