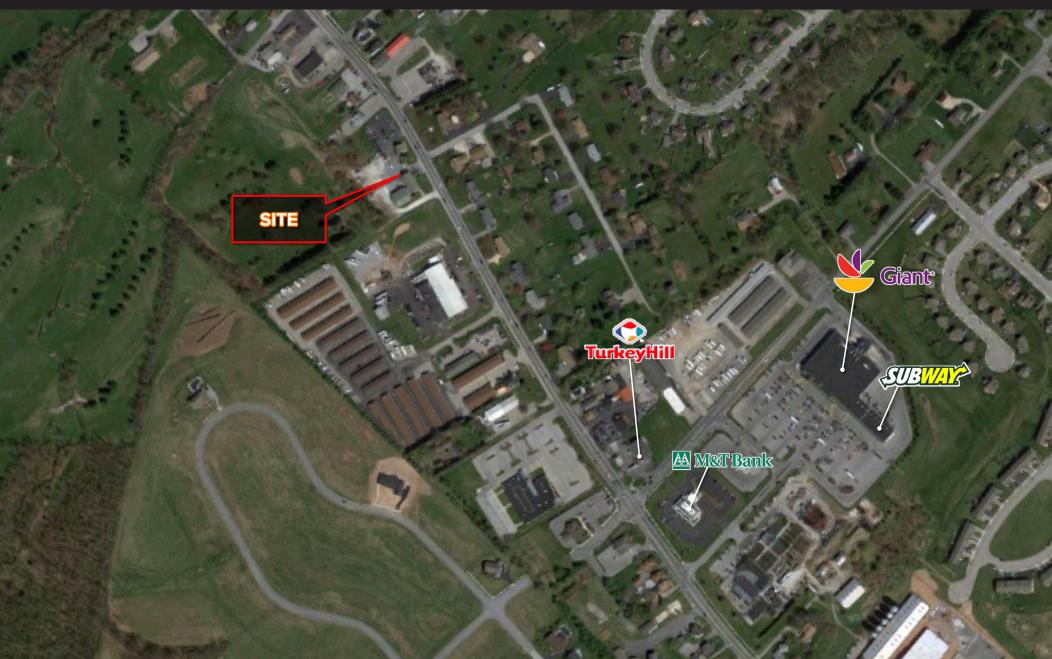

#### **PROPERTY OVERVIEW**

Development project - owner will accept land lease or build to suit. Great for medical office, retail or mechanic shop.

### **BENEFITS**

- Build to suit or land lease
- Located along high traveled Carlisle Road
- Great for medical office, retail or mechanic shop