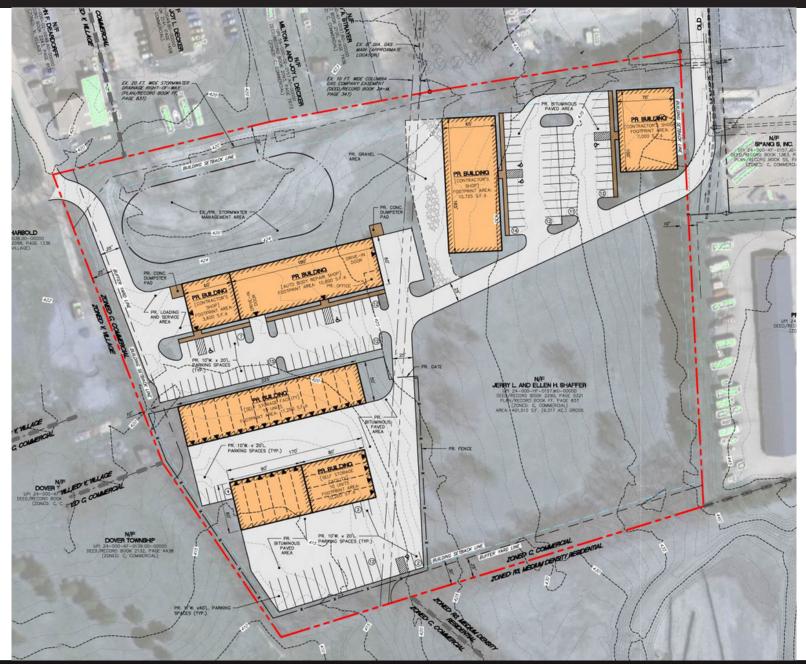

#### **PROPERTY OVERVIEW**

Development project - owner will accept land lease or build to suit. Great for medical office, retail or mechanic shop.

### **BENEFITS**

- Build to suit or land lease
- Located along high traveled Carlisle Road
- Great for medical office, retail or mechanic shop

#### **PROPERTY SUMMARY**

| Available SF:  | 9 Acres                    |
|----------------|----------------------------|
| Lease Rate:    | \$25,000 Acre/yr (NNN)     |
| Property Type: | Land                       |
| Lot Size:      | 9.22 Acres                 |
| APN #:         | 67-24-000-KF-0157-M0-00000 |
| Zoning:        | COMMERCIAL                 |