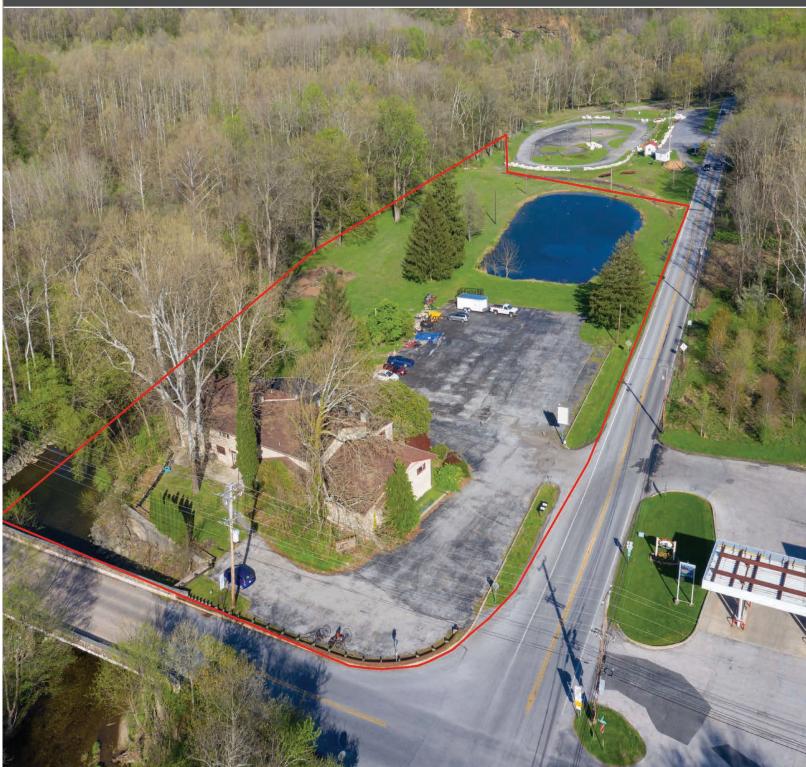

### PROPERTY

1391 Creek Rd is located in bucolic Wallace Township, a short drive from the popular Exton area; and nestled along the East Branch Brandywine Creek. The property, more popularly known as Wilson's and/ or The Marsh Creek Inn, is a mixed-use 14,000 SF 2-story structure, that includes four apartments, and a 7000 SF commercial space, currently laid out as a restaurant.

There are many potential uses/enhancements to both improve and better utilize the indoor and outdoor areas. The parking lot can accommodate 100 cars in its current layout. A pond sits on the south end of the parcel; separating this acreage from its neighbor. Recent improvements to the building include new HVAC, and roof. It is zoned Commercial-30. Possible uses include a restaurant, brew pub, or a bakery, or wherever the imagination can take advantage of the outdoor ambiance; previous ownership considered a patio entrance with generous outdoor seating along the creek.

#### LOCATION

ACTIVE MEMBER OF

BROKERS

The property sits on a very scenic 5 acres at the intersection of Creek Rd and Marshall Rd in Glenmoore PA. It is adjacent to a nature preserve, and a short distance to the access the Struble Trail and Springton Manor Farm. While the site is rural, it is also just 10 minutes from the booming Exton market, with contains healthy household demographics, and a populace aware of the site as a previous destination.