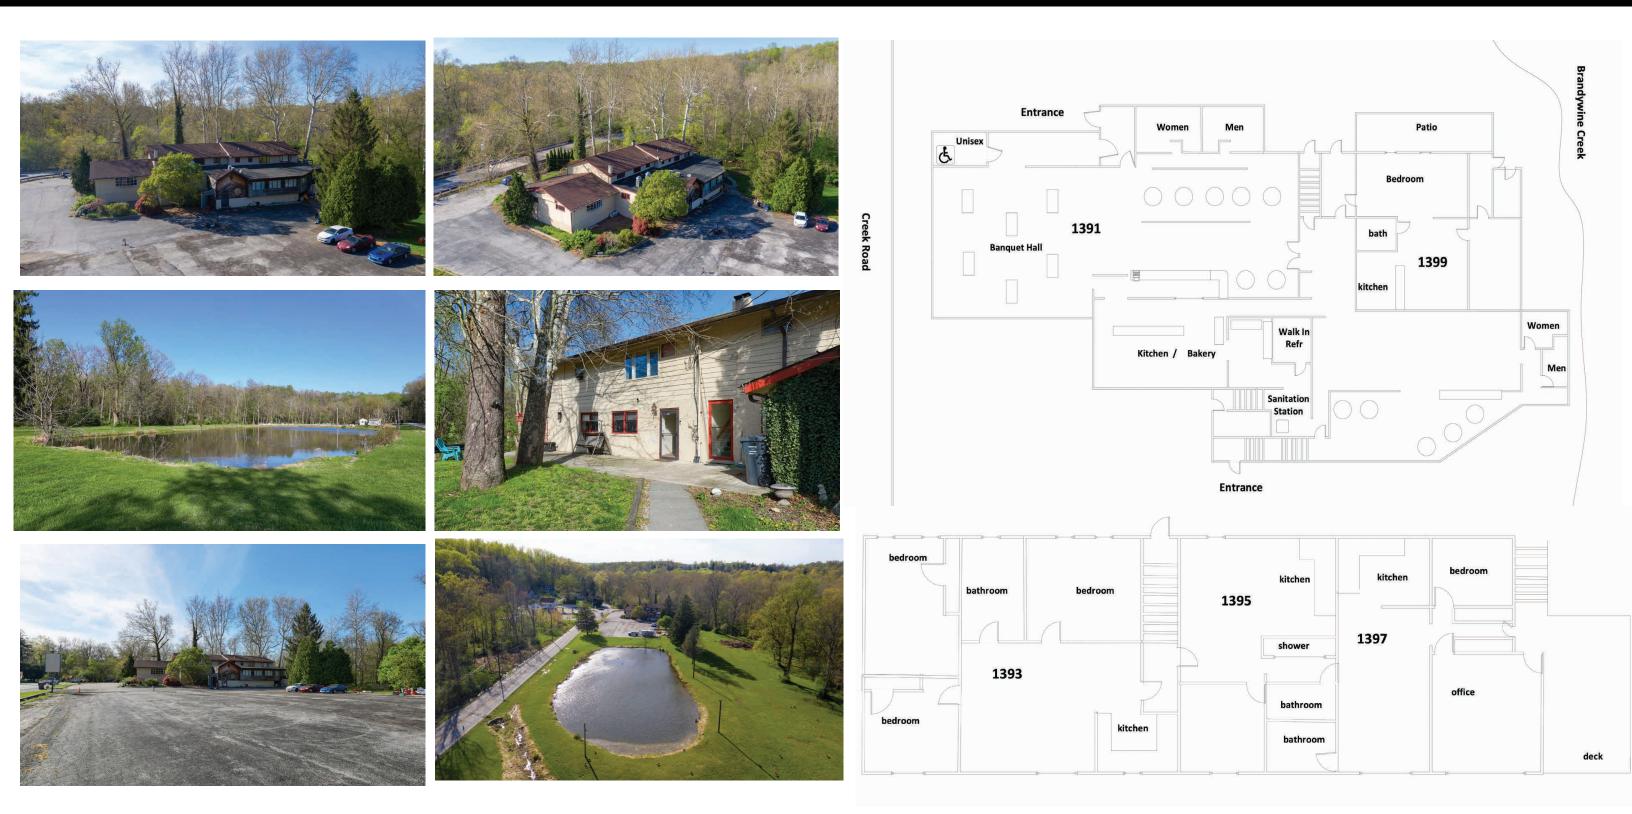

### PROPERTY

1391 Creek Rd is located in bucolic Wallace Township, a short drive from the popular Exton area; and nestled along the East Branch Brandywine Creek. The property, more popularly known as Wilson's and/ or The Marsh Creek Inn, is a mixed-use 14,000 SF 2-story structure, that includes four apartments, and a 7000 SF commercial space, currently laid out as a restaurant.

There are many potential uses/enhancements to both improve and better utilize the indoor and outdoor areas. The parking lot can accommodate 100 cars in its current layout. A pond sits on the south end of the parcel; separating this acreage from its neighbor. Recent improvements to the building include new HVAC, and roof. It is zoned Commercial-30. Possible uses include a restaurant, brew pub, or a bakery, or wherever the imagination can take advantage of the outdoor ambiance; previous ownership considered a patio entrance with generous outdoor seating along the creek.