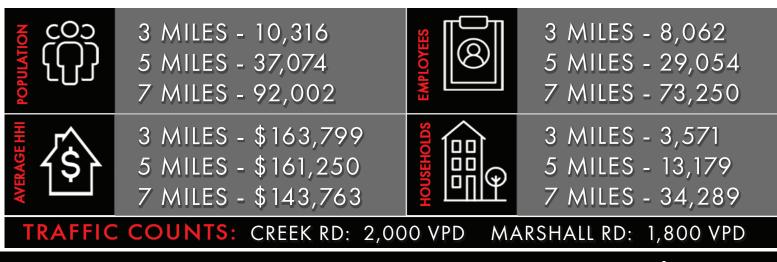

#### LOCATION

ACTIVE MEMBER OF

BROKERS

The property sits on a very scenic 5 acres at the intersection of Creek Rd and Marshall Rd in Glenmoore PA. It is adjacent to a nature preserve, and a short distance to the access the Struble Trail and Springton Manor Farm. While the site is rural, it is also just 10 minutes from the booming Exton market, with contains healthy household demographics, and a populace aware of the site as a previous destination.