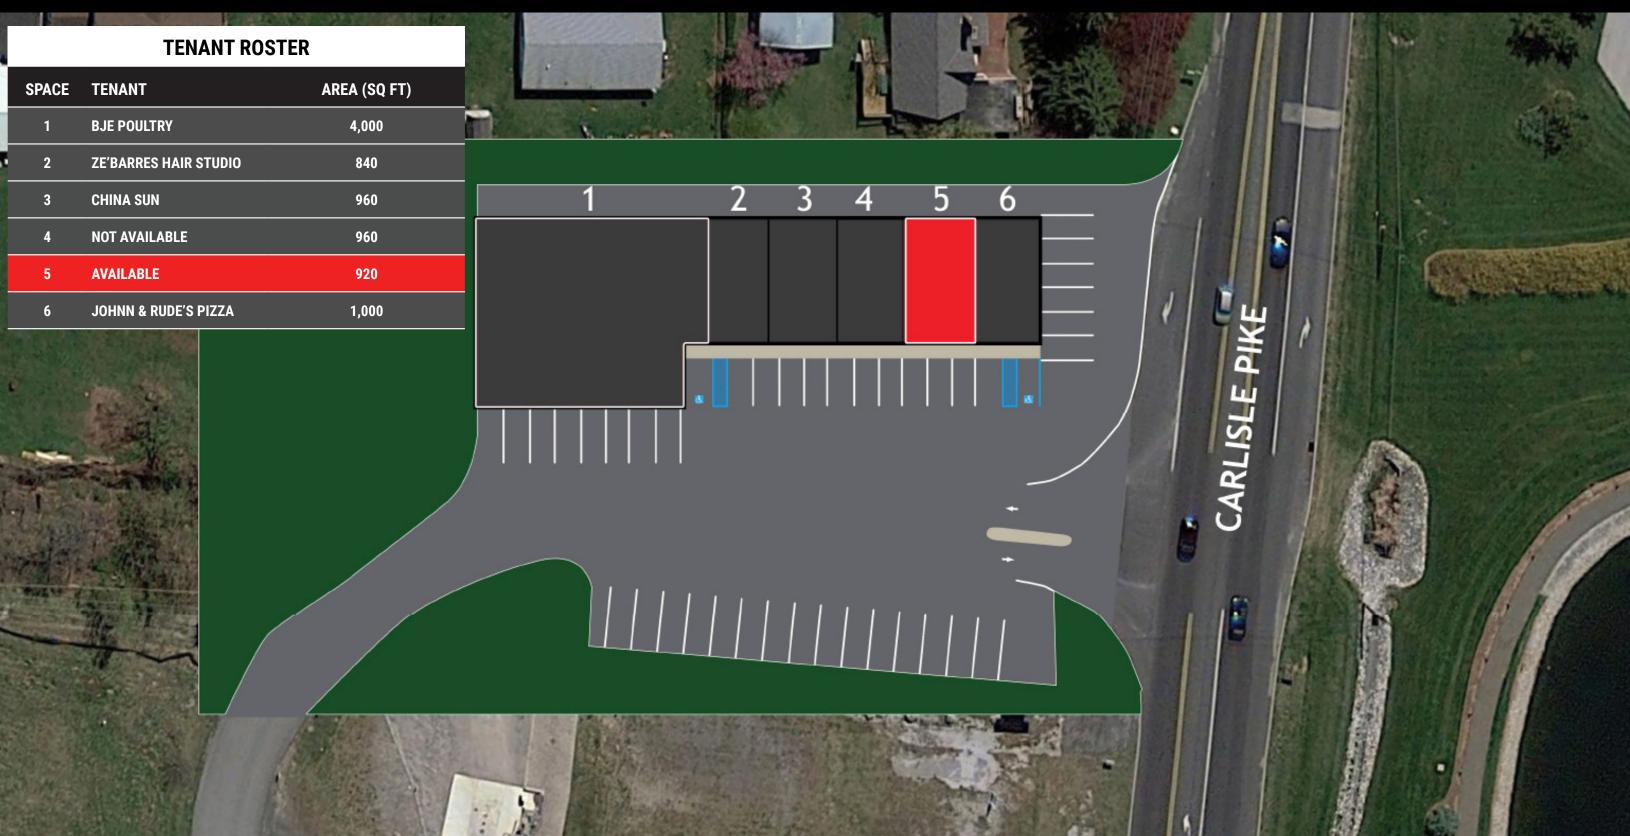

### **± 920 SF AVAILABLE | FOR LEASE**

#### **PROJECT**

Cross Keys Shopping Center, an 8,680 square foot strip center shopping center located in New Oxford, Pennsylvania situated near the signalized intersection of Rt 30 and Rt 94, conveniently near Hanover, York, and Gettysburg. The property is ideal for retail, office, and light warehouse/storage users. Unit has three 14' high overhead doors. Lease rate - \$12/SF NNN - \$6.15/SF.