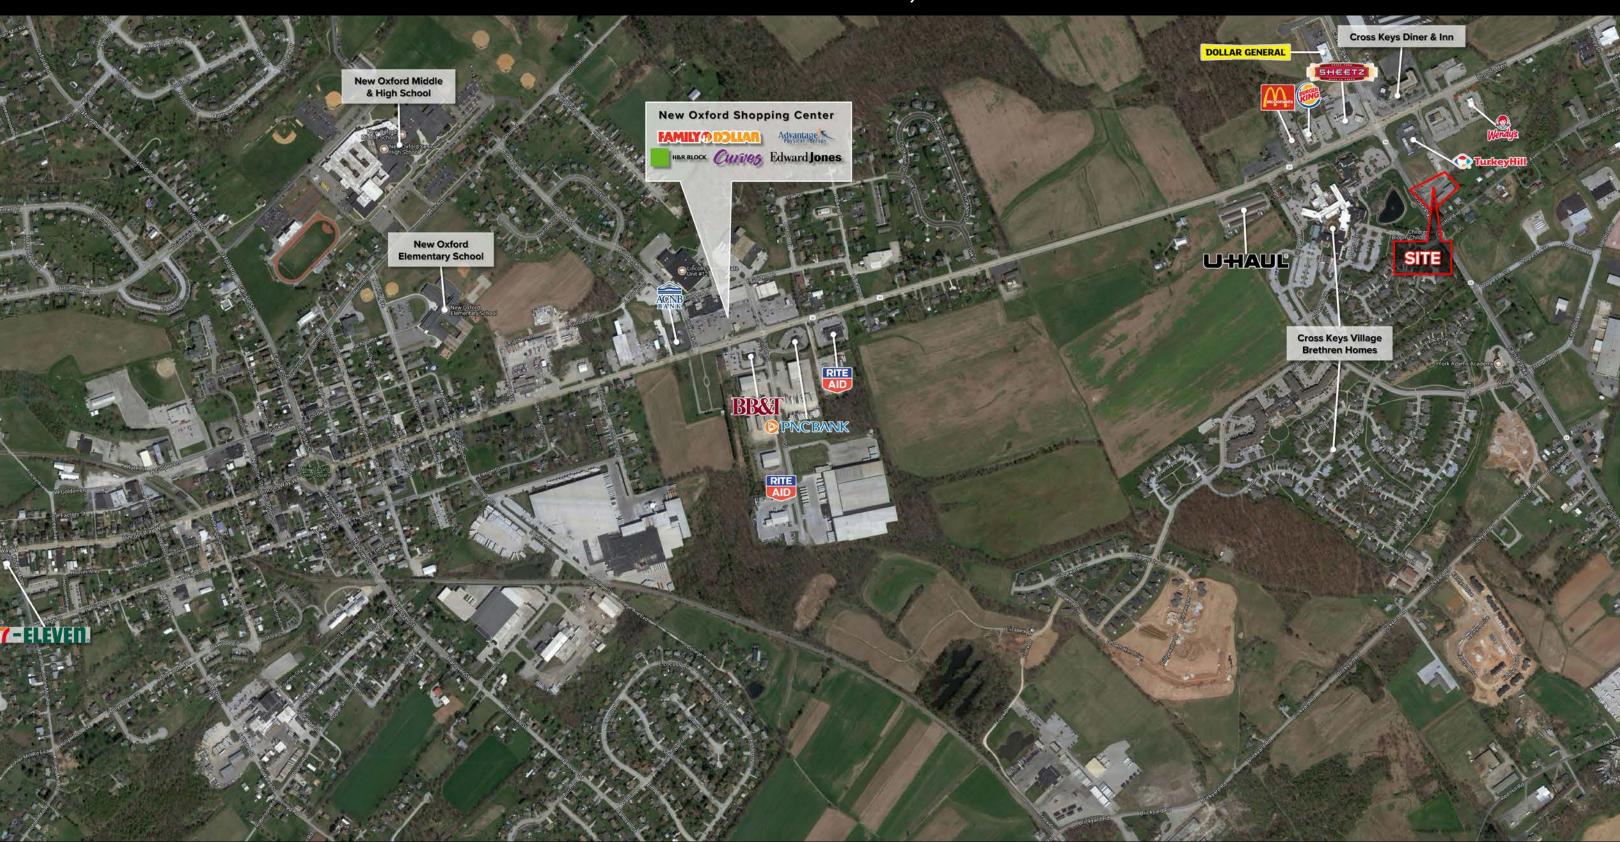

#### LOCATION

Cross Keys Shopping Center is strategically positioned with significant frontage along one of the market's primary retail corridors in Hanover. The center benefits from the high-volume traffic of York Road, which is one of the areas heaviest traveled roadways. York Road acts as the area's focal point for retail, with a trade area that extends out further than 10-15 miles, attracting a vast customer base.

### TRADE AREA

The site shows a 30-minute drive time demographic of over 496,212 people with household incomes of more than \$83,238 and daytime employment demographics equally as strong with 404,787. The demographics within a 20-mile radius include 82,723 people in 175,824 homes, a labor force of 367,484 with an average household income of \$82,723.