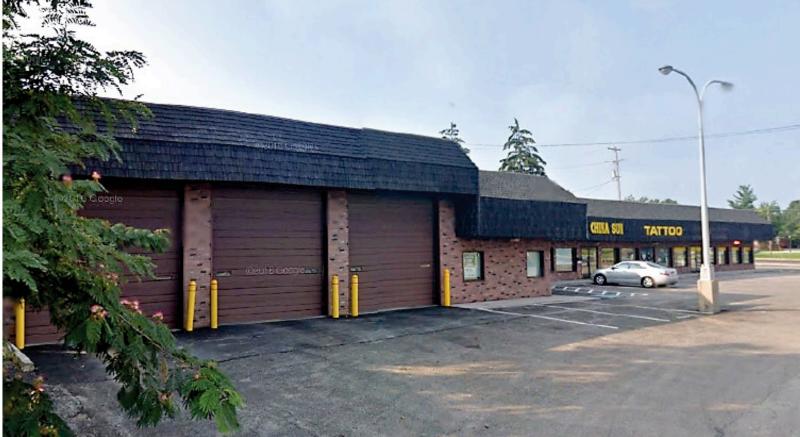

## **CROSS KEYS SHOPPING CENTER**

6115 York Road | New Oxford, PA | 17350

#### **PROJECT**

Cross Keys Shopping Center, an 8,680 square foot strip center shopping center located in New Oxford, Pennsylvania situated near the signalized intersection of Rt 30 and Rt 94, conveniently near Hanover, York, and Gettysburg. The property is ideal for retail, office, and light warehouse/storage users. Unit has three 14' high overhead doors. Lease rate - \$12/SF NNN - \$6.15/SF.