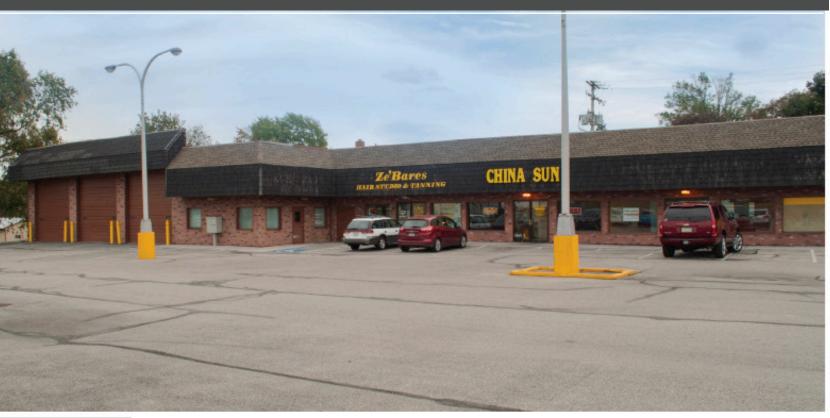

## **CROSS KEYS SHOPPING CENTER**

6115 York Road | New Oxford, PA | 17350

#### **PROJECT**

Cross Keys Shopping Center, an 8,680 square foot strip center shopping center located in New Oxford, Pennsylvania situated near the signalized intersection of Rt 30 and Rt 94, conveniently near Hanover, York, and Gettysburg. The property is ideal for retail, office, and light warehouse/storage users. Unit has three 14' high overhead doors. Lease rate - \$12/SF NNN - \$6.15/SF.