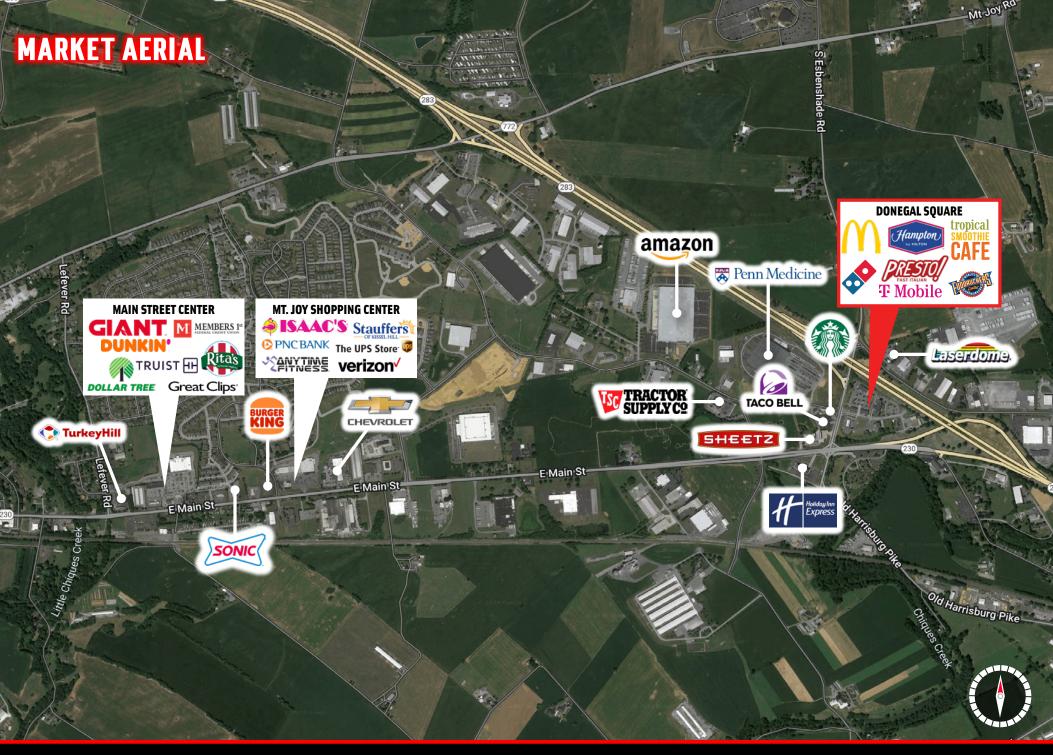

# DONEGAL SQUARE

2101 STRICKLER RD • MANHEIM, PA • 17545

**OVERVIEW** - Donegal Square is a modern 35,927-square-foot retail center, ideally situated just off the Esbenshade Road exit from Route 283. Built in 2016, the center features a diverse mix of tenants, catering to the rapidly growing Mt. Joy/Donegal market. The property benefits from its proximity to key regional attractions, including Spooky Nook Sports, the largest indoor sports complex in the U.S., which attracts over 950,000 visitors annually. Additional nearby destinations, such as Tanger Outlets, Dutch Wonderland, Rockvale Outlets, and The American Music Theatre, collectively draw more than 2.1 million tourists each year.

The possibilities are endless, with potential uses ranging from retail and hospitality to warehouse and office.

**LOCATION** - The strategically positioned Donegal Square benefits from having signalized access along Esbenshade Road. The project also benefits from having visibility along Route 283 (54,000 VPD) and Route 230 (15,000 VPD). Located in Rapho Township, the project is located within a fast-growing market of residential, retail and warehouse distribution, making it the ideal location for any use.

**TRADE AREA** - Approximately 11,000,000 tourists come to the Lancaster area each year, generating a direct economic impact of \$1.92 billion. Adding to the stability of the project, Donegal Square shows a 20-minute drive time demographic of over 279,060 people with household income more than \$87,782 and daytime employment demographics equally as strong with 225,958. The demographics within a 10-mile radius include 303,678 people in 121,152 homes, a labor force of 246,786 with an average household income of \$87,660. The area's growth has increased over 17.6% since 2000 with over 17,283 new homes.