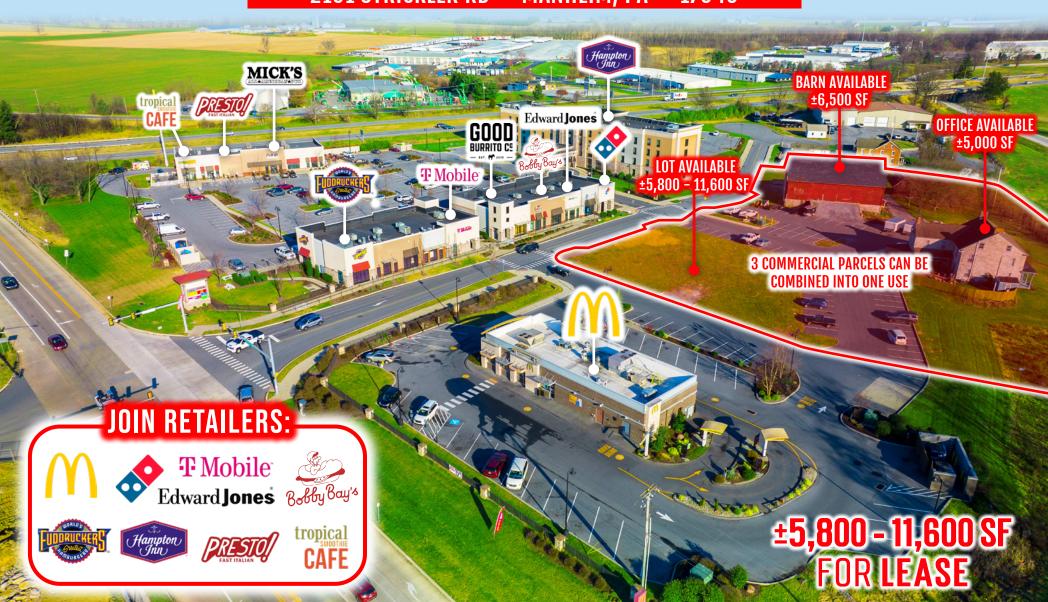

# DONEGAL SQUARE

2101 STRICKLER RD • MANHEIM, PA • 17545

**OVERVIEW** - Donegal Square is a modern 35,927-square-foot retail center, ideally situated just off the Esbenshade Road exit from Route 283. Built in 2016, the center features a diverse mix of tenants, catering to the rapidly growing Mt. Joy/Donegal market. The property benefits from its proximity to key regional attractions, including Spooky Nook Sports, the largest indoor sports complex in the U.S., which attracts over 950,000 visitors annually. Additional nearby destinations, such as Tanger Outlets, Dutch Wonderland, Rockvale Outlets, and The American Music Theatre, collectively draw more than 2.1 million tourists each year.

This prime location, coupled with a growing audience and excellent visibility, ensures consistent traffic and significant potential for future development. A pad site is available, offering the opportunity to remove surrounding structures to create a larger site or expand the parking field.

The possibilities are endless, with potential uses ranging from retail and hospitality to warehouse and office.

**LOCATION** - The strategically positioned Donegal Square benefits from having signalized access along Esbenshade Road. The project also benefits from having visibility along Route 283 (54,000 VPD) and Route 230 (15,000 VPD). Located in Rapho Township, the project is located within a fast-growing market of residential, retail and warehouse distribution, making it the ideal location for any use.

**TRADE AREA** - Approximately 11,000,000 tourists come to the Lancaster area each year, generating a direct economic impact of \$1.92 billion. Adding to the stability of the project, Donegal Square shows a 20-minute drive time demographic of over 279,060 people with household income more than \$87,782 and daytime employment demographics equally as strong with 225,958. The demographics within a 10-mile radius include 303,678 people in 121,152 homes, a labor force of 246,786 with an average household income of \$87,660. The area's growth has increased over 17.6% since 2000 with over 17,283 new homes.