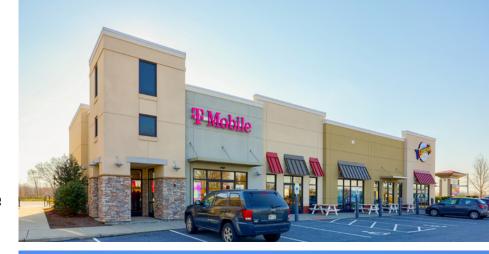

# DONEGAL SQUARE

2101 STRICKLER RD • MANHEIM, PA • 17545

**OVERVIEW** - Donegal Square is a modern 35,927-square-foot retail center, ideally situated just off the Esbenshade Road exit from Route 283. Built in 2016, the center features a diverse mix of tenants, catering to the rapidly growing Mt. Joy/Donegal market. The property benefits from its proximity to key regional attractions, including Spooky Nook Sports, the largest indoor sports complex in the U.S., which attracts over 950,000 visitors annually. Additional nearby destinations, such as Tanger Outlets, Dutch Wonderland, Rockvale Outlets, and The American Music Theatre, collectively draw more than 2.1 million tourists each year.