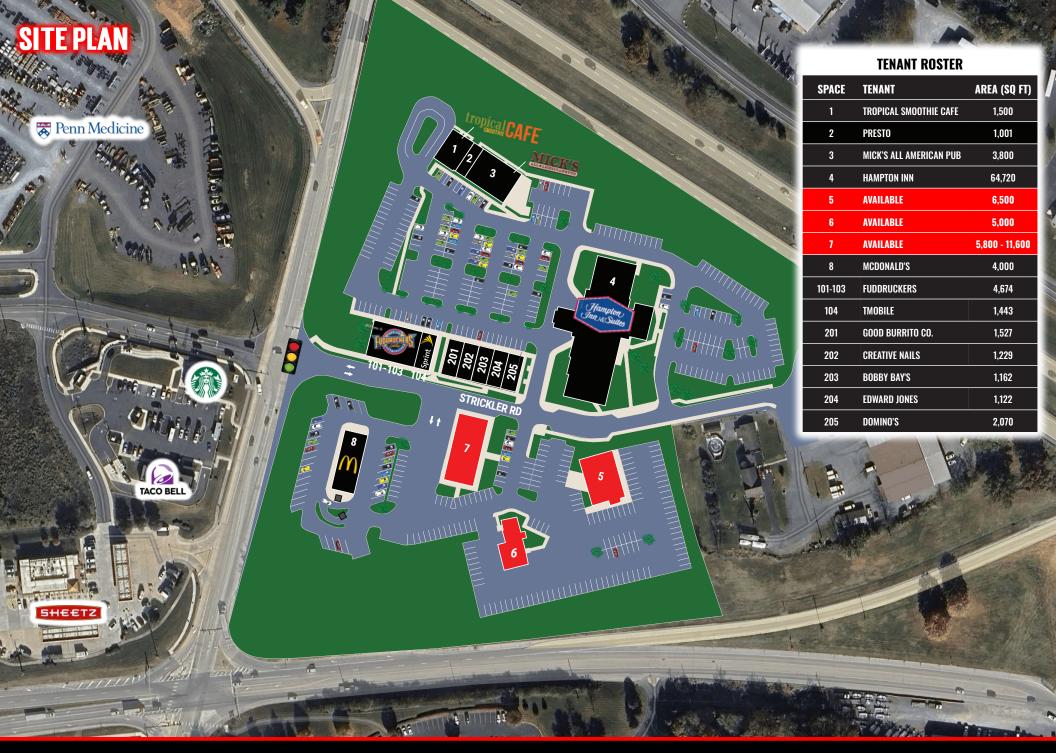

# DONEGAL SQUARE

2101 STRICKLER RD • MANHEIM, PA • 17545

**OVERVIEW** - Donegal Square is a modern 35,927-square-foot retail center, ideally situated just off the Esbenshade Road exit from Route 283. Built in 2016, the center features a diverse mix of tenants, catering to the rapidly growing Mt. Joy/Donegal market. The property benefits from its proximity to key regional attractions, including Spooky Nook Sports, the largest indoor sports complex in the U.S., which attracts over 950,000 visitors annually. Additional nearby destinations, such as Tanger Outlets, Dutch Wonderland, Rockvale Outlets, and The American Music Theatre, collectively draw more than 2.1 million tourists each year.

This prime location, coupled with a growing audience and excellent visibility, ensures consistent traffic and significant potential for future development. A pad site is available, offering the opportunity to remove surrounding structures to create a larger site or expand the parking field.

The possibilities are endless, with potential uses ranging from retail and hospitality to warehouse and office.

**LOCATION** - The strategically positioned Donegal Square benefits from having signalized access along Esbenshade Road. The project also benefits from having visibility along Route 283 (54,000 VPD) and Route 230 (15,000 VPD). Located in Rapho Township, the project is located within a fast-growing market of residential, retail and warehouse distribution, making it the ideal location for any use.