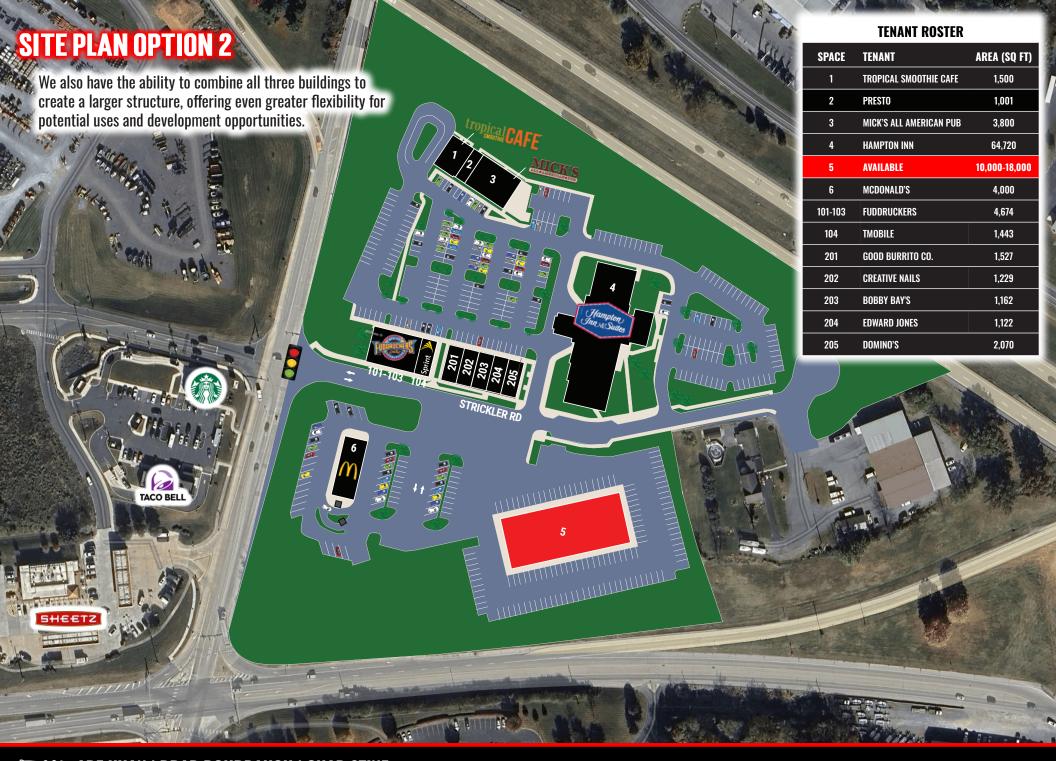

This prime location, coupled with a growing audience and excellent visibility, ensures consistent traffic and significant potential for future development. A pad site is available, offering the opportunity to remove surrounding structures to create a larger site or expand the parking field.

The possibilities are endless, with potential uses ranging from retail and hospitality to warehouse and office.

**LOCATION** - The strategically positioned Donegal Square benefits from having signalized access along Esbenshade Road. The project also benefits from having visibility along Route 283 (54,000 VPD) and Route 230 (15,000 VPD). Located in Rapho Township, the project is located within a fast-growing market of residential, retail and warehouse distribution, making it the ideal location for any use.