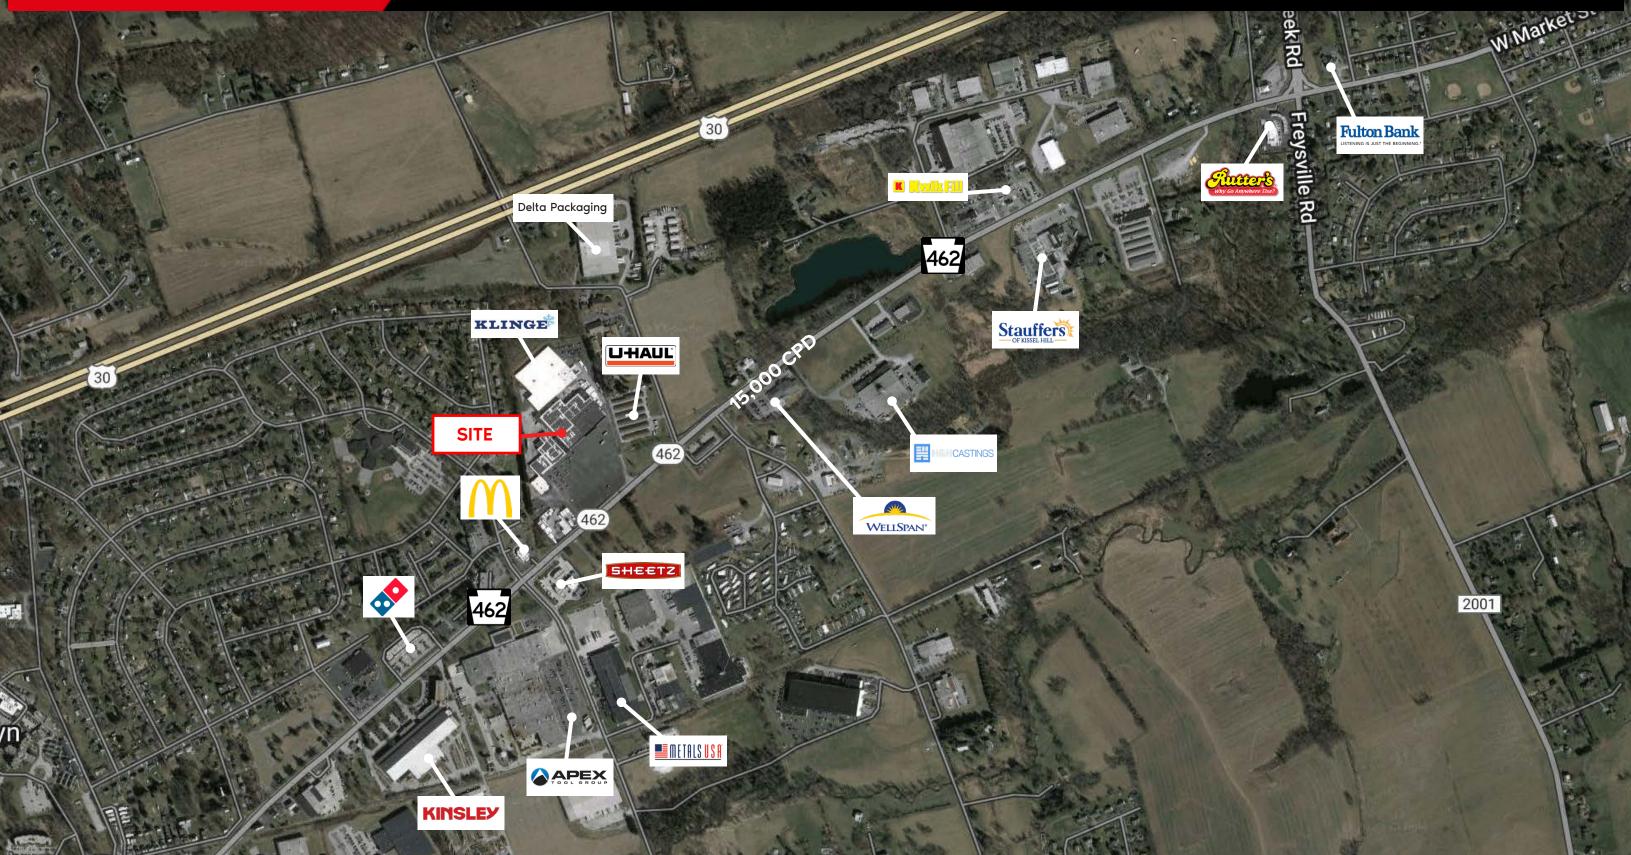

#### AVAILABLE OVERVIEW

Industrial, retail and office space available for lease located in East York, Springettsbury Township. This building offers 17' 6" clear height, high power, sprinkler system and 35' X 35' column spacing. This property is located two miles of the Hellam Exit of Route 30.