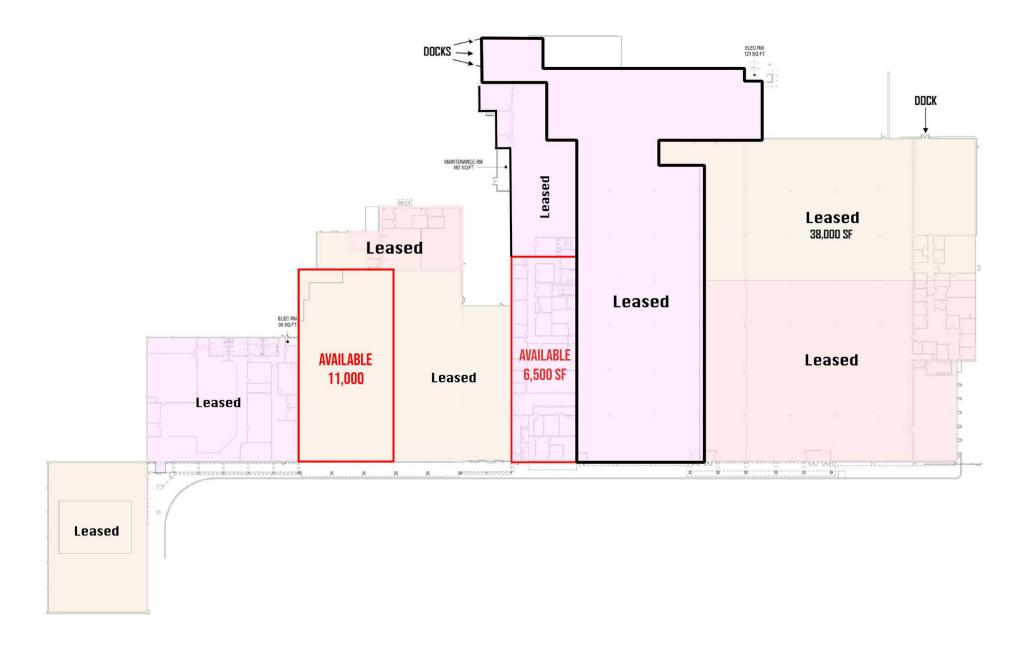

SCALE: 1/32" = 1'-0"

#### **AVAILABLE SPACES**

| SF Available | Lease Type | Lease Rate   |
|--------------|------------|--------------|
| 11,000       | NNN        | \$7.50 SF/yr |
| 6,500        | NNN        | \$7.50 SF/yr |