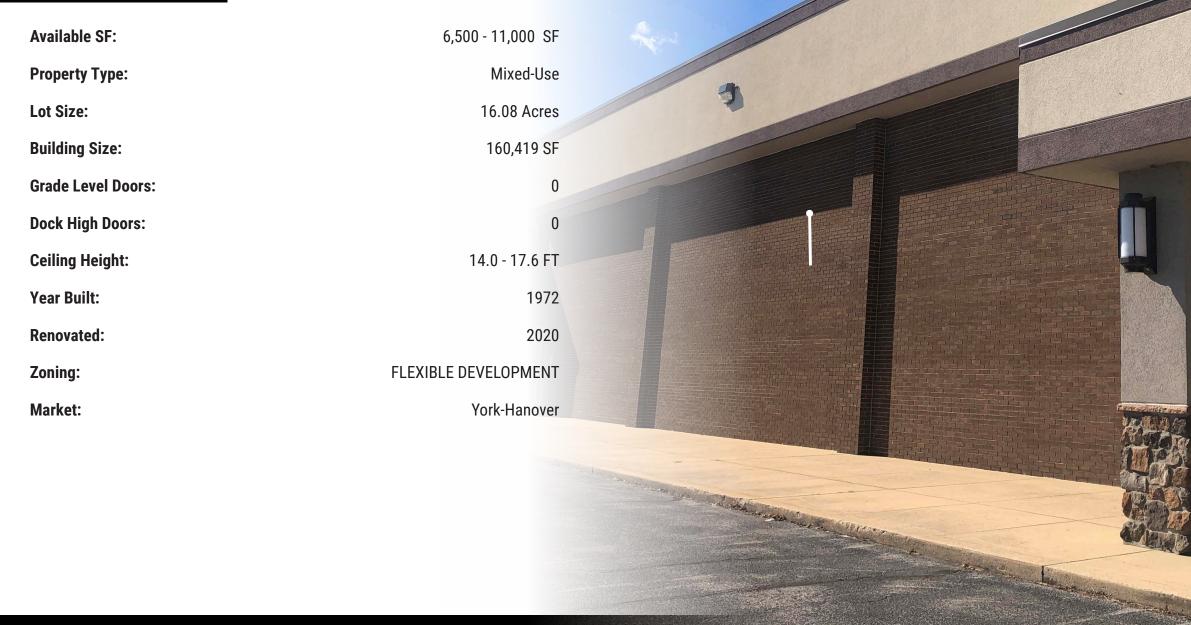

#### PROPERTY HIGHLIGHTS

- 14' Clear height, 17' 6" without drop ceiling
- Three phase electrical service
- Located one mile from Route 30
- 35' X 35' column spacing
- Locally owned and professionally managed
- Large Parking Lot
- Highly visible property
- Sprinkler system throughout

#### PROPERTY SUMMARY

**Keith Kahlbaugh** For Leasing Information: 717.843.5555 | Learn more online at www.bennettwilliams.com ACTIVE MEMBER OF:

COMMERCIAL BROKERAGE. Redefined.