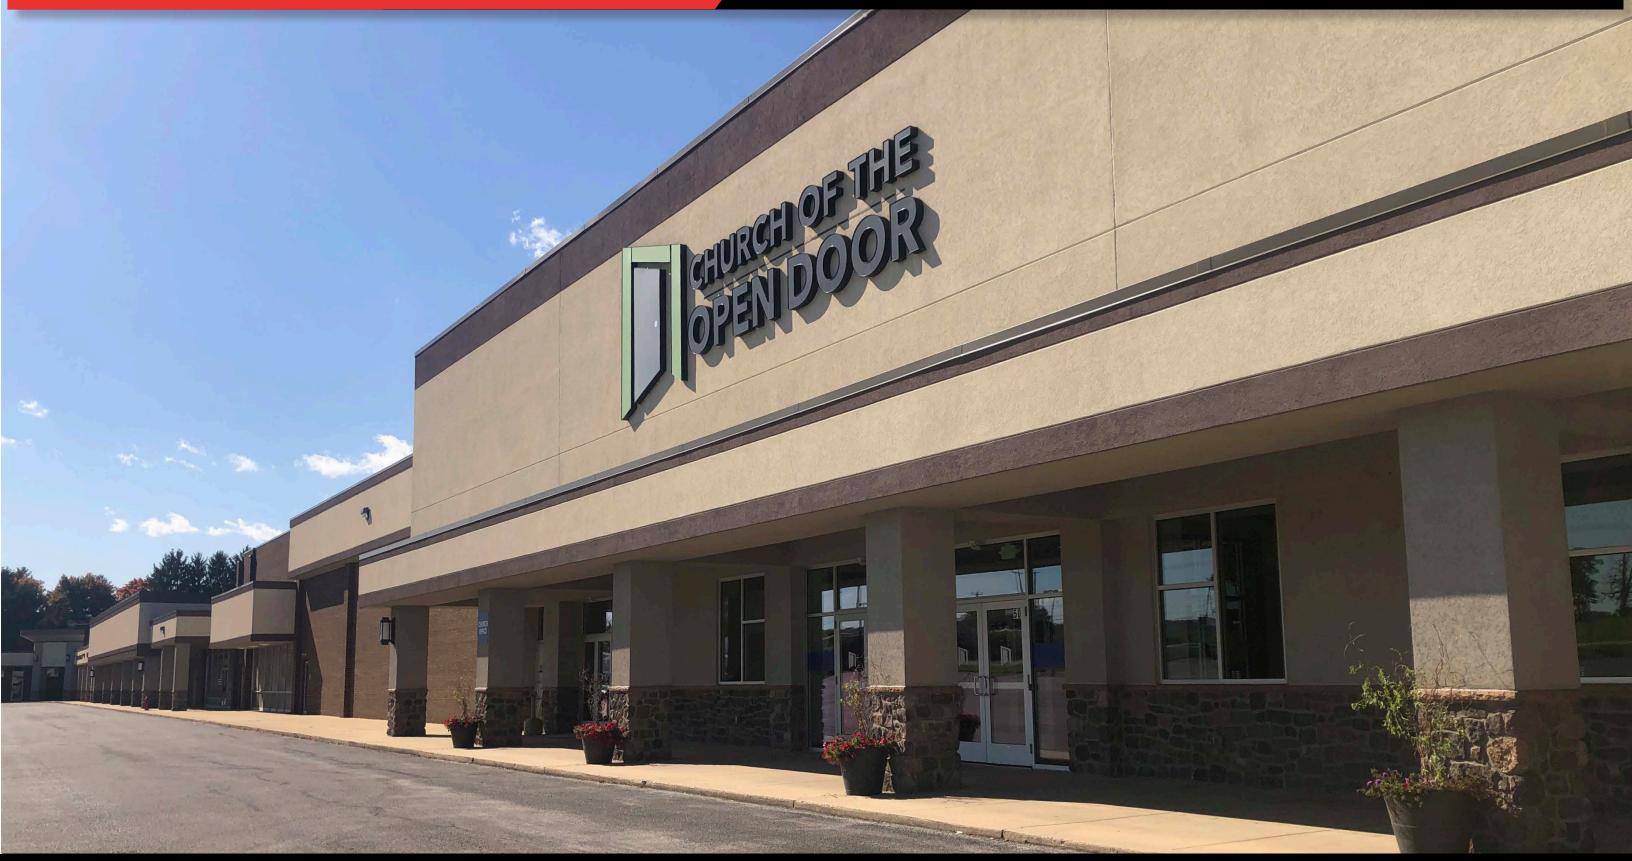

#### AVAILABLE OVERVIEW

Industrial, retail and office space available for lease located in East York, Springettsbury Township. This building offers 17' 6" clear height, high power, sprinkler system and 35' X 35' column spacing. This property is located two miles of the Hellam Exit of Route 30.