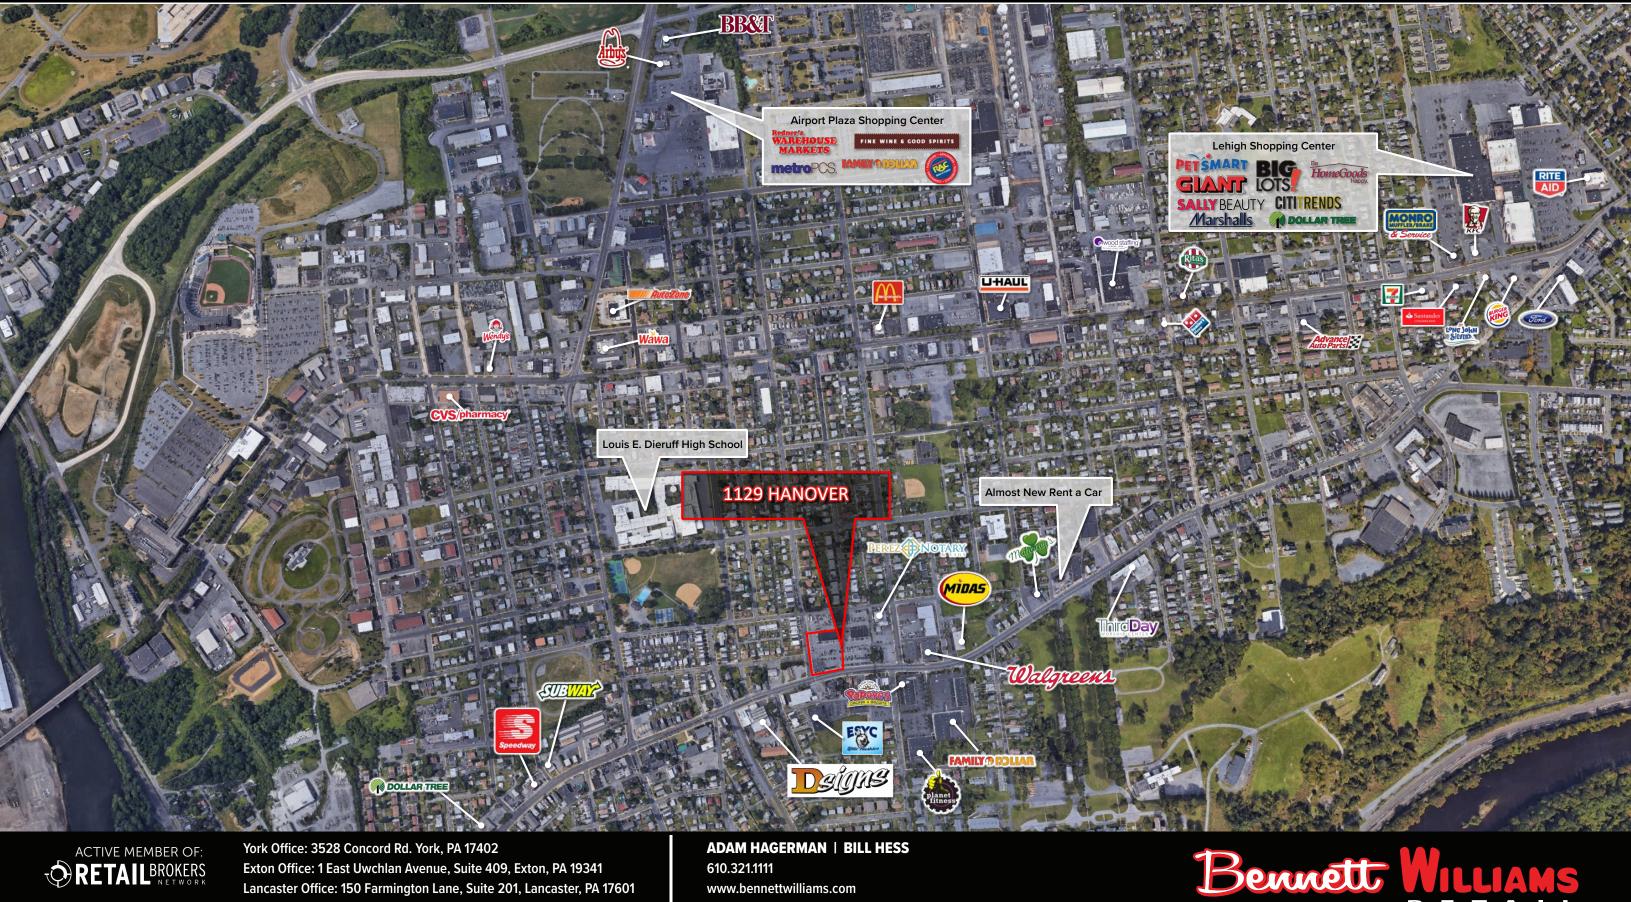

#### LOCATION

1129 Hanover Avenue is conveniently located along Hanover Avenue (24,000 VPD) with great visibility and significant frontage. The site benefits from the high-volume traffic flow of Hanover Avenue and easy access from a signalized intersection. The site is surrounded by national retailers such as Walgreen's, Popeye's, and Family Dollar, and Giant, to name a few. The trade area extends over 5 miles, which brings in an expansive customer base. Located in Allentown, PA, Hanover Avenue acts as a focal point for a dense residential area with numerous schools and major employers nearby. The high concentration of traffic drawn in from the surrounding retail market and dense residential area allows the site to pull from immediate and surrounding areas.