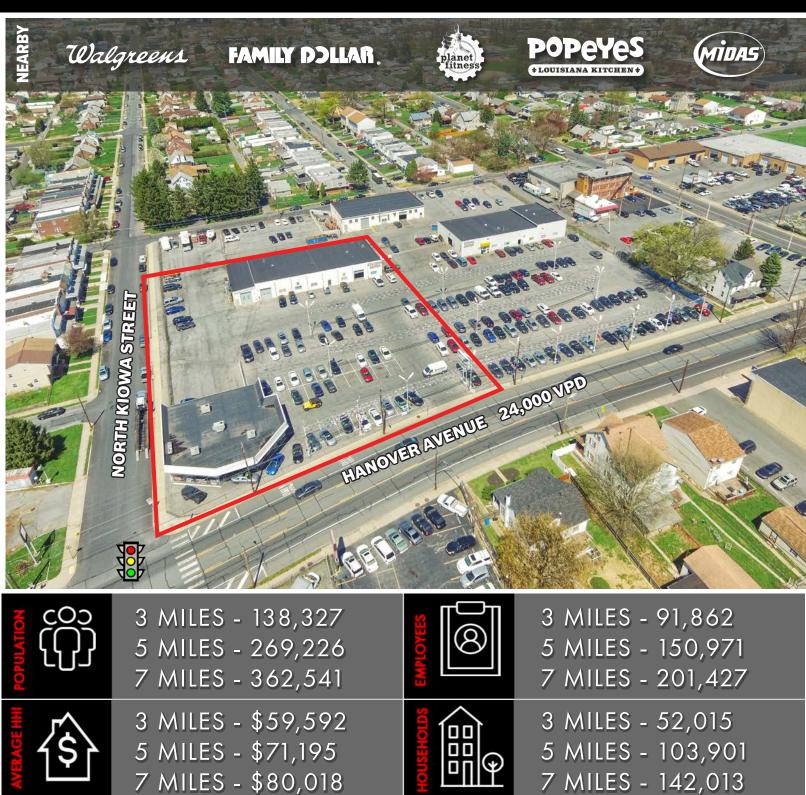

#### LOCATION

1129 Hanover Avenue is conveniently located along Hanover Avenue (24,000 VPD) with great visibility and significant frontage. The site benefits from the high-volume traffic flow of Hanover Avenue and easy access from a signalized intersection. The site is surrounded by national retailers such as Walgreen's, Popeye's, and Family Dollar, and Giant, to name a few. The trade area extends over 5 miles, which brings in an expansive customer base. Located in Allentown, PA, Hanover Avenue acts as a focal point for a dense residential area with numerous schools and major employers nearby. The high concentration of traffic drawn in from the surrounding retail market and dense residential area allows the site to pull from immediate and surrounding areas.

### TRADE AREA

The stability of 1129 Hanover Avenue is attributed to the 20-minute drive time demographic of over 586,971 people with household incomes of more than \$89,126 and daytime employment demographics equally as strong with 478,277. The demographics within a 10-mile radius include 475,110 people in 184,964 homes, a labor force of 386,826 with an average household income of \$88,849. The areas growth has increased over 13.4% since 2000 with over 30,836 new homes.