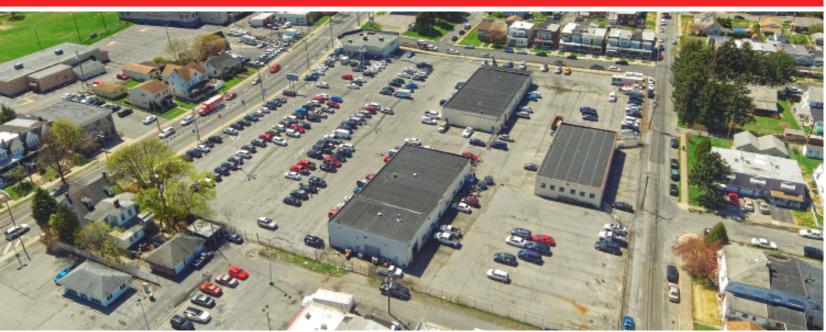

#### PROJECT

Large existing Car Lot for lease on Hanover Avenue in Allentown, PA. Site features 1.44 acres of paved parking with 2 freestanding buildings, adequate parking, and over 200 feet of frontage along Hanover Avenue. Site also makes perfect redevelopment opportunity for pad site users looking for ground lease sites. Owner is willing to redevelop site for long term Tenants.

#### LOCATION

1129 Hanover Avenue is conveniently located along Hanover Avenue (24,000 VPD) with great visibility and significant frontage. The site benefits from the high-volume traffic flow of Hanover Avenue and easy access from a signalized intersection. The site is surrounded by national retailers such as Walgreen's, Popeye's, and Family Dollar, and Giant, to name a few. The trade area extends over 5 miles, which brings in an expansive customer base. Located in Allentown, PA, Hanover Avenue acts as a focal point for a dense residential area with numerous schools and major employers nearby. The high concentration of traffic drawn in from the surrounding retail market and dense residential area allows the site to pull from immediate and surrounding areas.