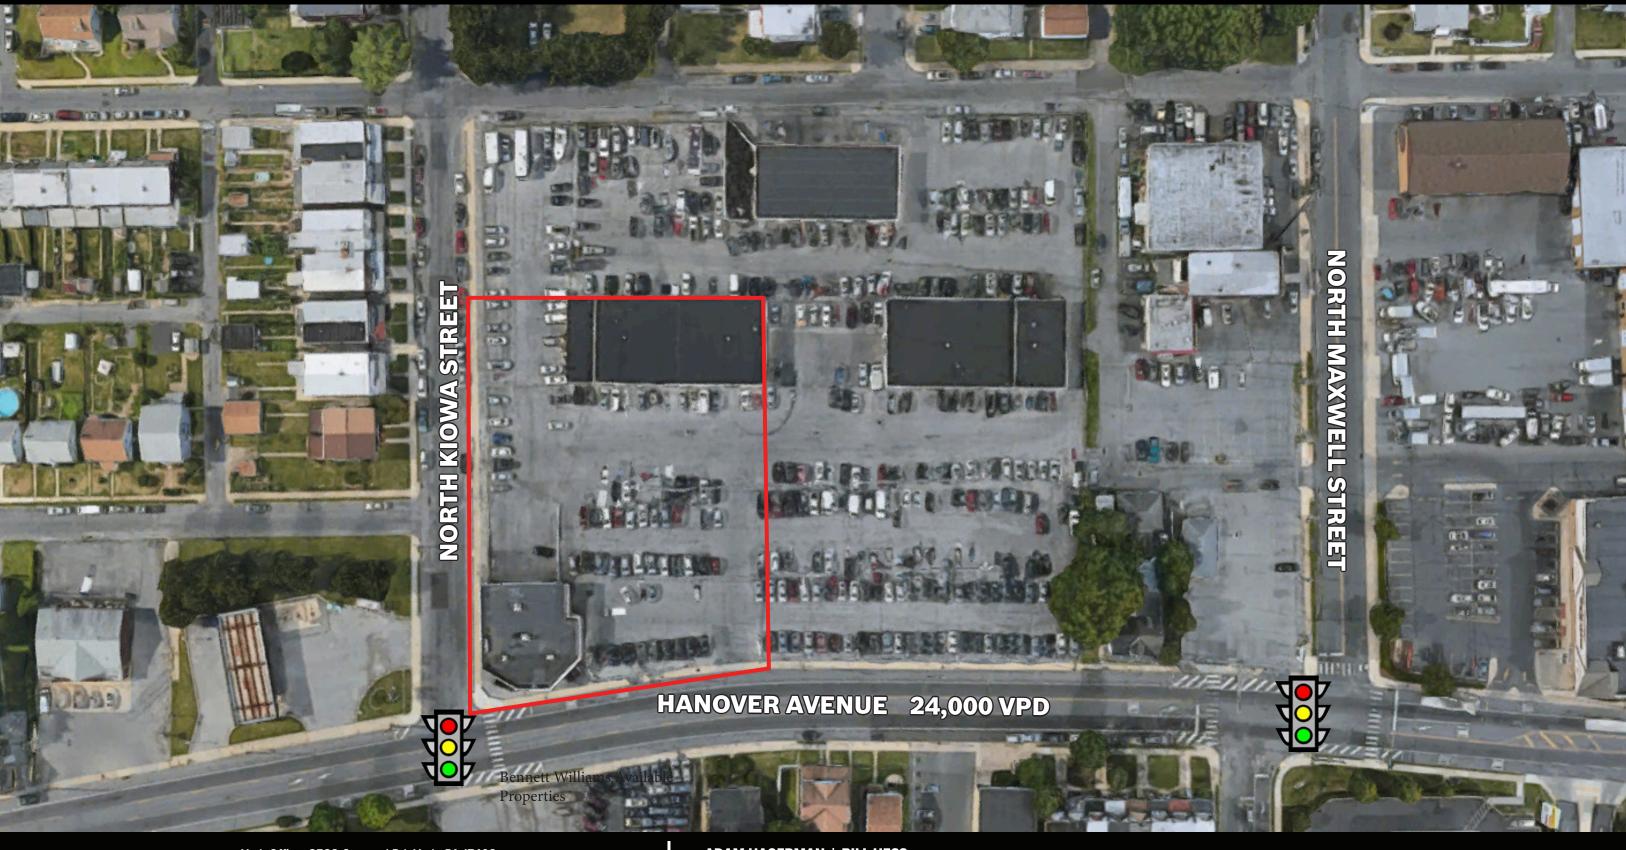

#### PROJECT

Large existing Car Lot for lease on Hanover Avenue in Allentown, PA. Site features 1.44 acres of paved parking with 2 freestanding buildings, adequate parking, and over 200 feet of frontage along Hanover Avenue. Site also makes perfect redevelopment opportunity for pad site users looking for ground lease sites. Owner is willing to redevelop site for long term Tenants.

#### LOCATION

1129 Hanover Avenue is conveniently located along Hanover Avenue (24,000 VPD) with great visibility and significant frontage. The site benefits from the high-volume traffic flow of Hanover Avenue and easy access from a signalized intersection. The site is surrounded by national retailers such as Walgreen's, Popeye's, and Family Dollar, and Giant, to name a few. The trade area extends over 5 miles, which brings in an expansive customer base. Located in Allentown, PA, Hanover Avenue acts as a focal point for a dense residential area with numerous schools and major employers nearby. The high concentration of traffic drawn in from the surrounding retail market and dense residential area allows the site to pull from immediate and surrounding areas.

York Office: 3528 Concord Rd. York, PA 17402 Exton Office: 1 East Uwchlan Avenue, Suite 409, Exton, PA 19341 Lancaster Office: 150 Farmington Lane, Suite 201, Lancaster, PA 17601

**RAFFIC COUNTS:** HANOVER AVE 24,000 VPD