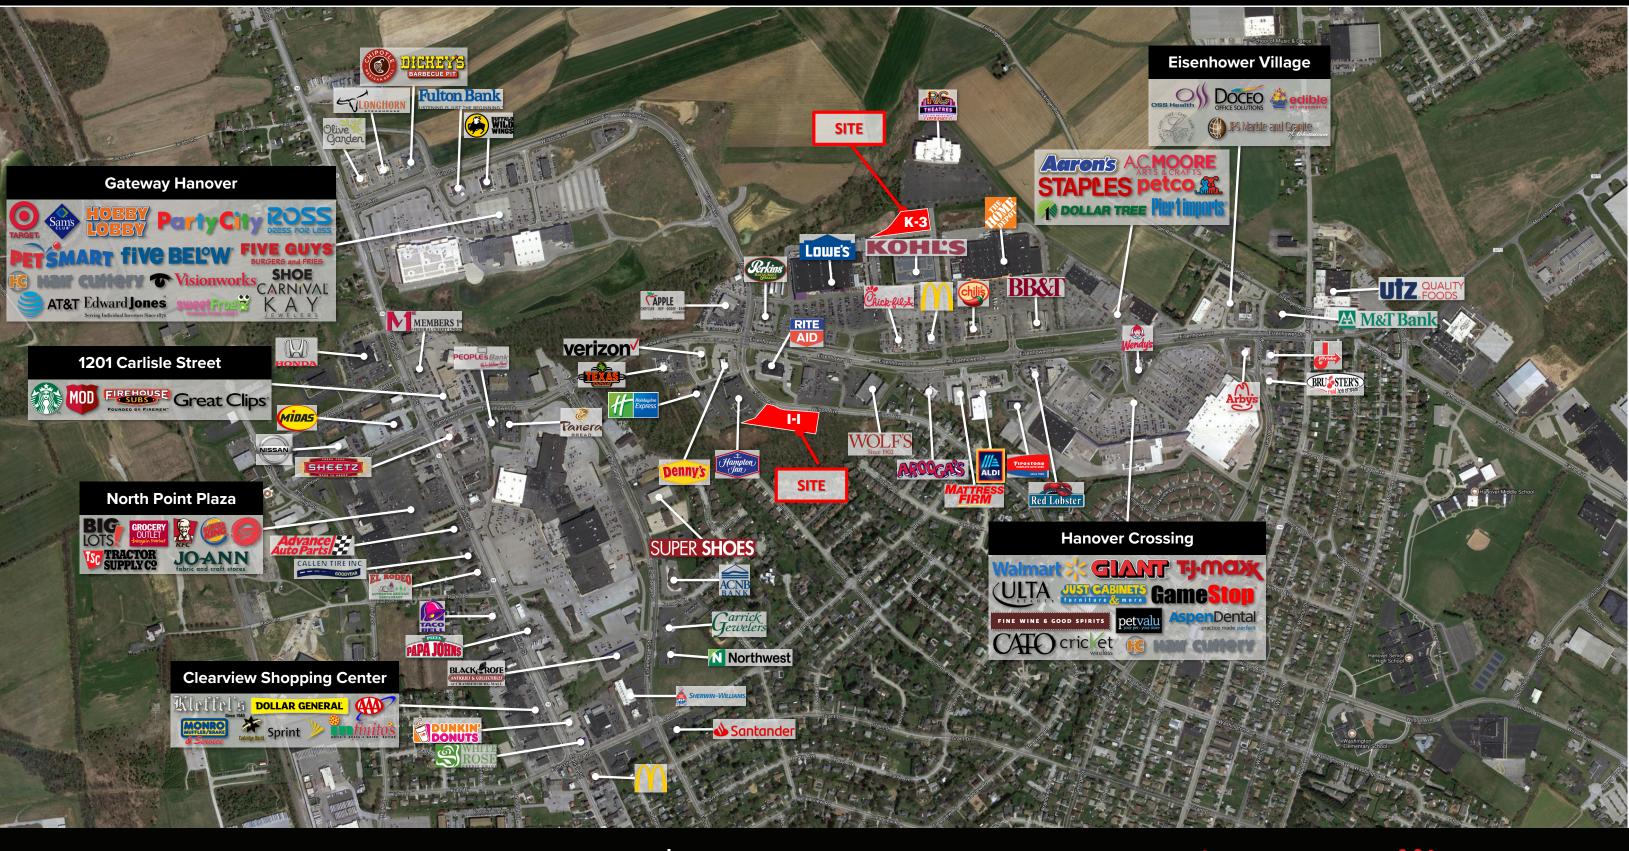

# HANOVER PARCELS

Eisenhower Drive & Wilson Avenue | Hanover, PA | 17331

#### ± 2.27 - 4.92 ACRES AVAILABLE | FOR SALE

2.27 & 4.92 Acre Lots located along Eisenhower Drive and Wilson Avenue that present an opportunity for a purchaser to develop in a growing Hanover, PA market, located just 17 miles West of York, PA and 30 miles South of Harrisburg, PA. The project benefits from the immense amount of traffic flow in and out of the retail centers along Eisenhower Drive, which include many national retailers such as Lowe's Kohl's, The Home Depot, Wal-Mart, Giant Foods, TJ Maxx, and ULTA Beauty, just to name a few.

#### LOCATION

These lots are strategically positioned in close proximity to the market's primary retail corridor along Eisenhower Drive, which is considered Hanover's "Golden Mile" because of its immense amount of retail shopping and traffic flow. Eisenhower Drive acts as the area's focal point for retail, with a trade area that extends out further than 10-15 miles, attracting a vast customer base. With its high concentration of traffic driven by surrounding anchor tenants located amongst the surrounding retail projects, this project pulls from not just the immediate area but the surrounding market points as well.