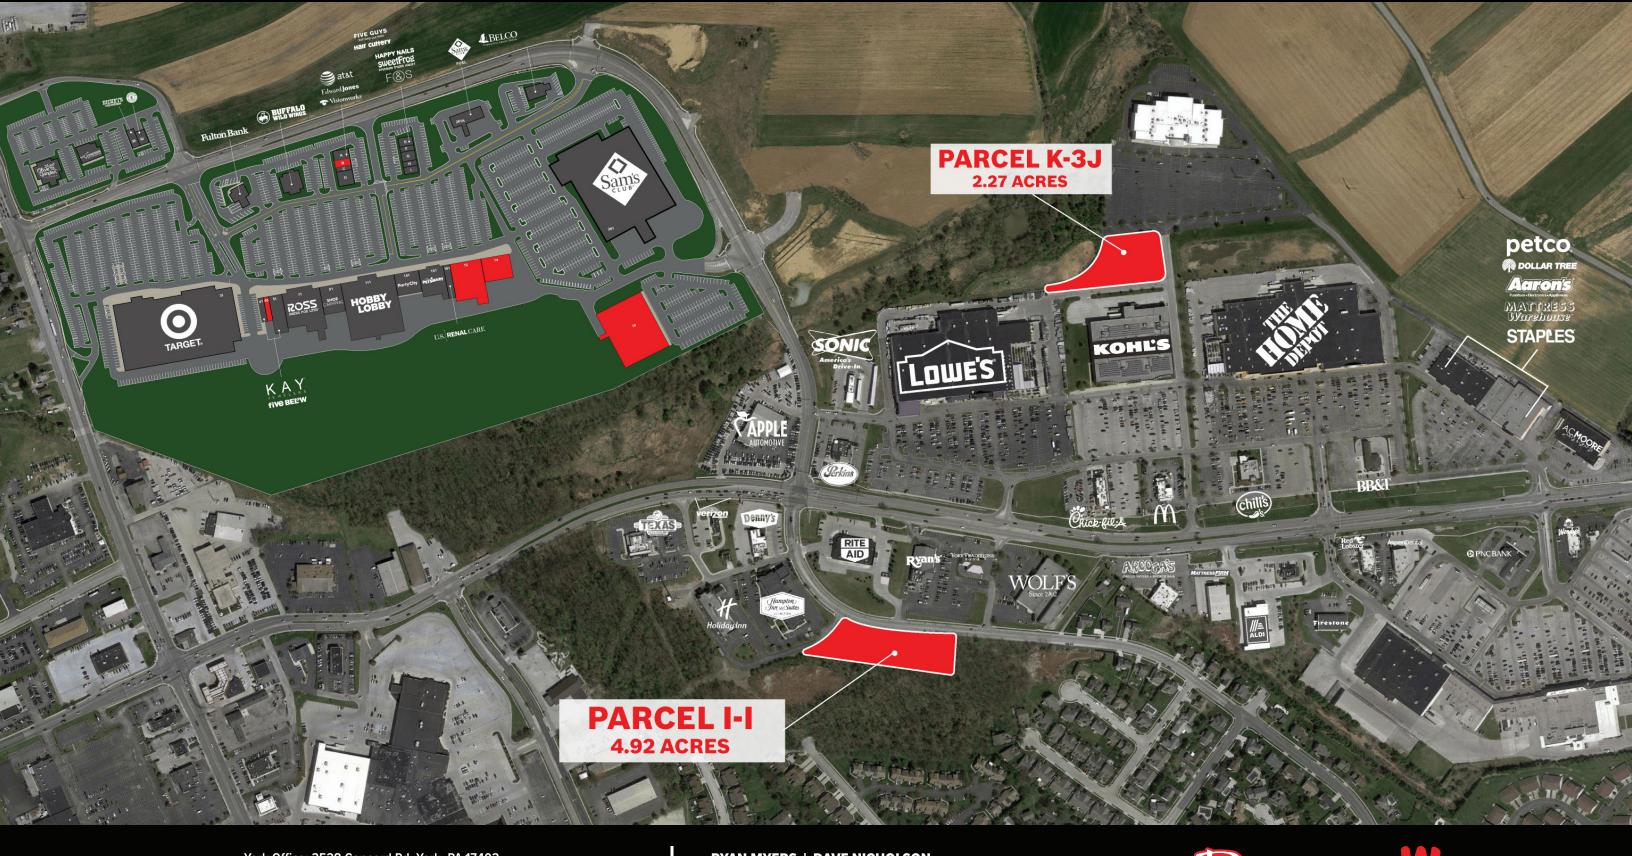

#### ± 2.27 - 4.92 ACRES AVAILABLE | FOR SALE

2.27 & 4.92 Acre Lots located along Eisenhower Drive and Wilson Avenue that present an opportunity for a purchaser to develop in a growing Hanover, PA market, located just 17 miles West of York, PA and 30 miles South of Harrisburg, PA. The project benefits from the immense amount of traffic flow in and out of the retail centers along Eisenhower Drive, which include many national retailers such as Lowe's Kohl's, The Home Depot, Wal-Mart, Giant Foods, TJ Maxx, and ULTA Beauty, just to name a few.

#### LOCATION

These lots are strategically positioned in close proximity to the market's primary retail corridor along Eisenhower Drive, which is considered Hanover's "Golden Mile" because of its immense amount of retail shopping and traffic flow. Eisenhower Drive acts as the area's focal point for retail, with a trade area that extends out further than 10-15 miles, attracting a vast customer base. With its high concentration of traffic driven by surrounding anchor tenants located amongst the surrounding retail projects, this project pulls from not just the immediate area but the surrounding market points as well.