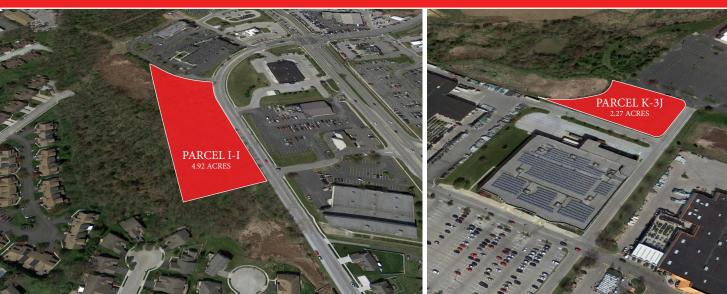

# HANOVER PARCELS

Eisenhower Drive & Wilson Avenue | Hanover, PA | 17331

#### ± 2.27 - 4.92 ACRES AVAILABLE | FOR SALE

2.27 & 4.92 Acre Lots located along Eisenhower Drive and Wilson Avenue that present an opportunity for a purchaser to develop in a growing Hanover, PA market, located just 17 miles West of York, PA and 30 miles South of Harrisburg, PA. The project benefits from the immense amount of traffic flow in and out of the retail centers along Eisenhower Drive, which include many national retailers such as Lowe's Kohl's, The Home Depot, Wal-Mart, Giant Foods, TJ Maxx, and ULTA Beauty, just to name a few.