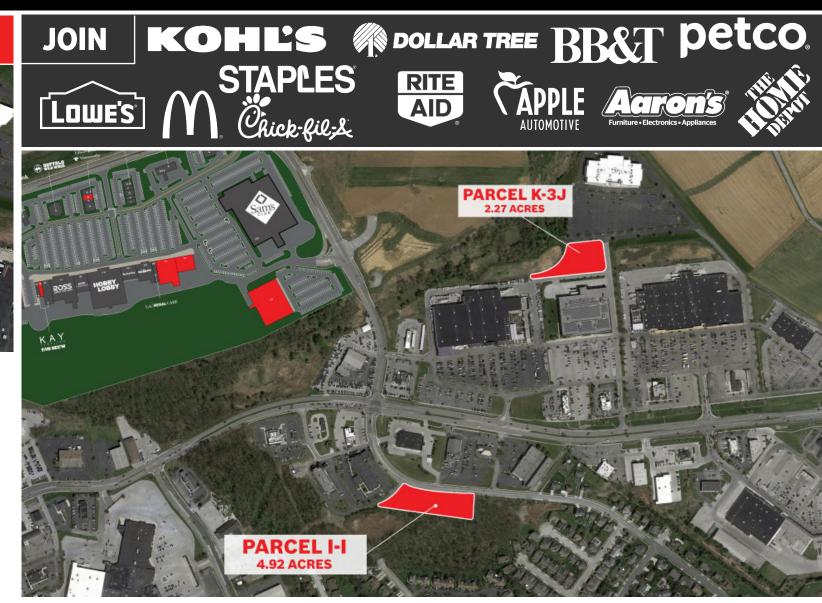

#### ± 2.27 - 4.92 ACRES AVAILABLE | FOR SALE

2.27 & 4.92 Acre Lots located along Eisenhower Drive and Wilson Avenue that present an opportunity for a purchaser to develop in a growing Hanover, PA market, located just 17 miles West of York, PA and 30 miles South of Harrisburg, PA. The project benefits from the immense amount of traffic flow in and out of the retail centers along Eisenhower Drive, which include many national retailers such as Lowe's Kohl's, The Home Depot, Wal-Mart, Giant Foods, TJ Maxx, and ULTA Beauty, just to name a few.

#### LOCATION

These lots are strategically positioned in close proximity to the market's primary retail corridor along Eisenhower Drive, which is considered Hanover's "Golden Mile" because of its immense amount of retail shopping and traffic flow. Eisenhower Drive acts as the area's focal point for retail, with a trade area that extends out further than 10-15 miles, attracting a vast customer base. With its high concentration of traffic driven by surrounding anchor tenants located amongst the surrounding retail projects, this project pulls from not just the immediate area but the surrounding market points as well.