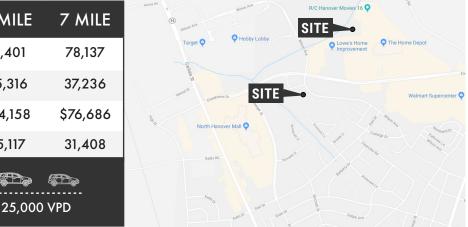

#### TRADE AREA

Adding to the stability of the project, this project shows a 7 mile radius demographic of over 78,000 people with household incomes of more than \$76,000 and daytime employment demographics equally as strong with 77,146. The demographics within a 3 mile radius include 33,410 people in 14,294 homes.

| DEMOGRAPHICS                                           |                  | 3 MILE   | 5 MILE   |
|--------------------------------------------------------|------------------|----------|----------|
| <b>* * * * *</b>                                       | POPULATION       | 33,410   | 61,401   |
|                                                        | TOTAL EMPLOYEES  | 26,007   | 35,316   |
|                                                        | AVERAGE HHI      | \$67,432 | \$74,158 |
|                                                        | TOTAL HOUSEHOLDS | 14,294   | 25,117   |
| TRAFFIC COUNTS 🖘 🎫                                     |                  |          |          |
| CARLISLE ST. (RT.94): 22,046 VPD EISENHOWER DR.: 25,00 |                  |          |          |